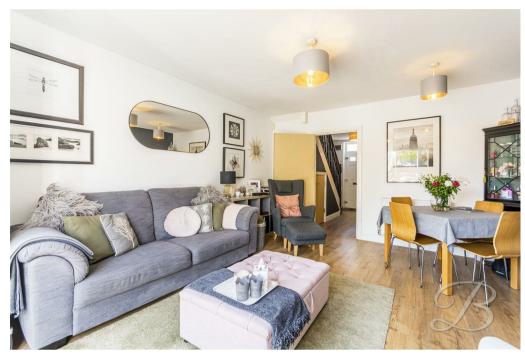

The open-plan lounge/diner is a cosy yet versatile space, ideal for relaxing or entertaining. French doors open directly onto the rear garden, blending indoor and outdoor living — especially great during those warmer months. There's also a convenient downstairs WC for added practicality.

Dining/Living Room 12'11" x 15'3" Light and airy room having laminate flooring, central heating radiator and patio doors leading to the rear garden.