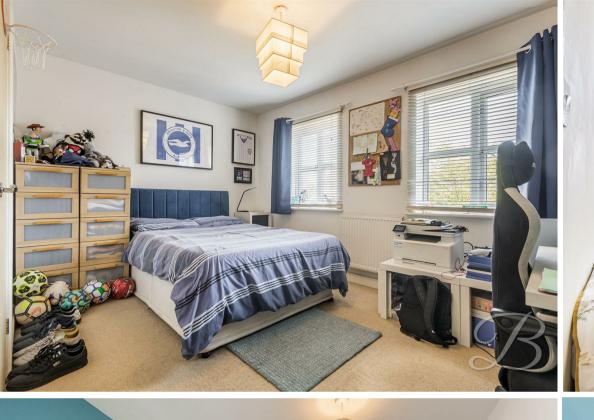

## Upstairs, You'll Find:

On the first floor, there are two generously sized and beautifully maintained bedrooms, along with a sleek, modern family bathroom featuring a stylish white suite.

Head up to the second floor and you'll discover the impressive master bedroom — a private retreat with its own en-suite bathroom, making it the perfect space to unwind at the end of the day.

## Bedroom Two 12'11" x 11'10"

Having carpet flooring, two windows to the rear elevation, built in wardrobes and central heating radiator.

#### Bedroom Three 6'5" x 8'11"

Having carpet flooring, central heating radiator and window to front elevation.