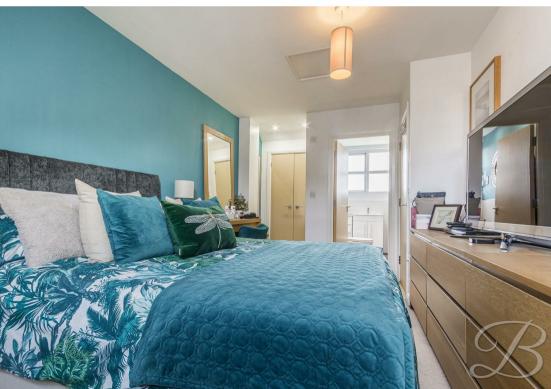

## Upstairs, You'll Find:

On the first floor, there are two generously sized and beautifully maintained bedrooms, along with a sleek, modern family bathroom featuring a stylish white suite.

Head up to the second floor and you'll discover the impressive master bedroom — a private retreat with its own en-suite bathroom, making it the perfect space to unwind at the end of the day.

## Master Bedroom 16'5" x 9'4"

Having carpet flooring, window to front elevation, central heating radiator. The master bedroom also benefits from its very own walk in wardrobe.