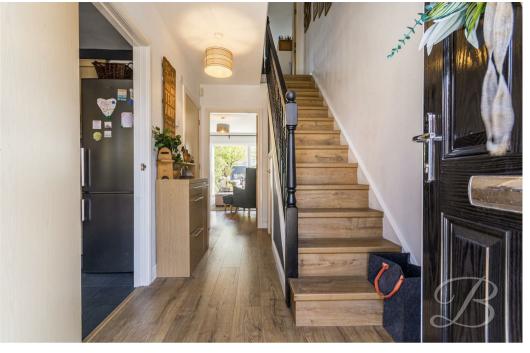

Step into the entrance hall, where you'll find access to the ground floor spaces and handy built-in storage. One of the standout features of this home is the kitchen — beautifully designed with a range of contemporary units and plenty of space to cook your favourite meals. Bright, airy, and welcoming, it's a perfect space to start or end the day.

## **Entrance Hall**

Housing the stairs to first flooring, storage cupboard and giving access to;