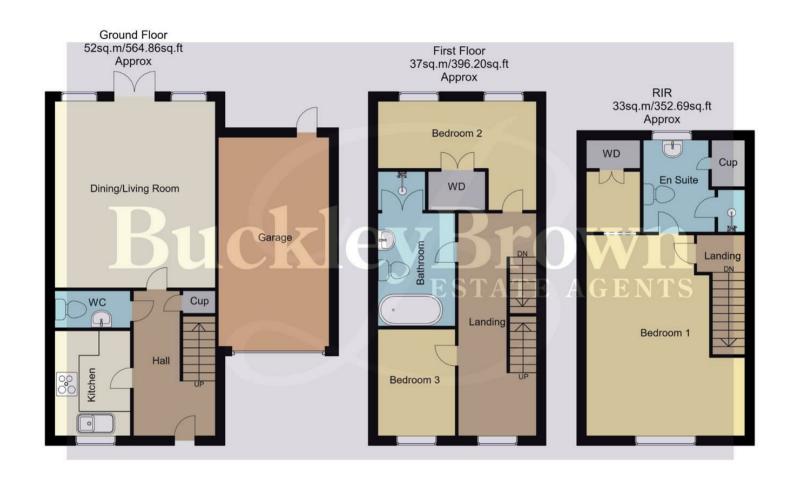

## Upstairs, You'll Find:

On the first floor, there are two generously sized and beautifully maintained bedrooms, along with a sleek, modern family bathroom featuring a stylish white suite.

Head up to the second floor and you'll discover the impressive master bedroom — a private retreat with its own en-suite bathroom, making it the perfect space to unwind at the end of the day.

## **Entrance Hall**

Housing the stairs to first flooring, storage cupboard and giving access to;

#### Kitchen 6'0" x 8'10"

Complete with a range of matching wall and base units with complimentary work surface over, inset one and a half bowl sinks with drainer and mixer tap over, tiled splashback, integrated oven with gas hob over and extractor hood above, space and plumbing for essential appliances and window to front elevation.

Dining/Living Room 12'11" x 15'3" Light and airy room having laminate flooring, central heating radiator and patio doors leading to the rear garden.

## W/C 6'0" x 3'2"

Complete with a low flush W/C, pedestal hand wash basin and central heating radiator.

## First Floor Landing

With window to front elevation, central heating radiator and giving access too;

## Bedroom Two 12'11" x 11'10"

Having carpet flooring, two windows to the rear elevation, built in wardrobes and central heating radiator.

#### Bedroom Three 6'5" x 8'11"

Having carpet flooring, central heating radiator and window to front elevation.

## Bathroom 6'5" x 9'2" Complete with a four piece suite

comprising of panelled bath, low flush w/c, pedestal hand wash basin and shower cubicle. This bathroom has part tiled walls, Vinyl flooring and a central heating radiator.

Second Floor Landing Giving access to:

## Master Bedroom 16'5" x 9'4"

Having carpet flooring, window to front elevation, central heating radiator. The master bedroom also benefits from its very own walk in wardrobe.

# En-Suite 8'4" x 7'9"

Complete with a three piece suite comprising of shower cubicle, low flush w/c, vanity hand wash sink, part tiled walls and window to rear elevation.

Whilst every attempt has been made to ensure the accuracy of the floor plan contained here, no responsibility is taken for incorrect measurements of doors, windows, appliances and room or any error, omission or misstatement. Exterior and interior walls are drawn to scale based on interior measurements. Any figure given is for initial guidance only and should not be relied on as basis of valuation. These plans are for marketing purposes only and should be used as such by any prospective purchase. Specially no guarantee is should not be relied on as a basis of valuation. These plans are for marketing purposes only and should be used as such by any prospective purchase. Specifically no guarantee is given on the total square footage of the property if quoted on this plan.