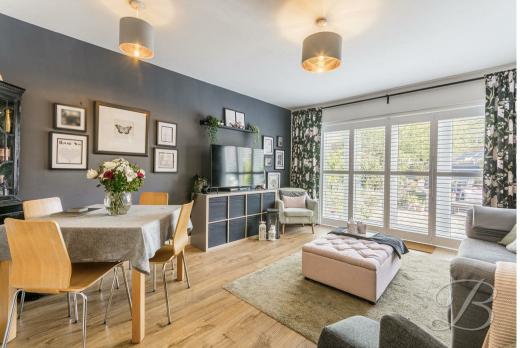

The open-plan lounge/diner is a cosy yet versatile space, ideal for relaxing or entertaining. French doors open directly onto the rear garden, blending indoor and outdoor living — especially great during those warmer months. There's also a convenient downstairs WC for added practicality.

Dining/Living Room 12'11" x 15'3" Light and airy room having laminate flooring, central heating radiator and patio doors leading to the rear garden.