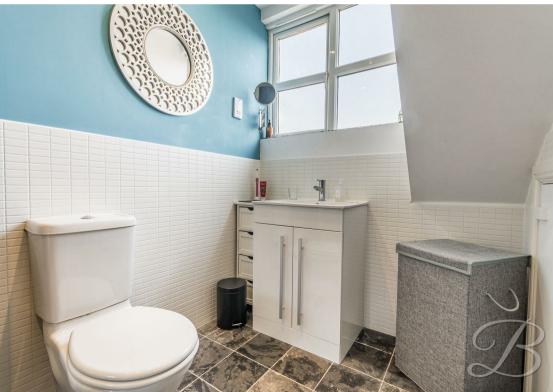

## Bathroom 6'5" x 9'2" Complete with a four piece suite

comprising of panelled bath, low flush w/c, pedestal hand wash basin and shower cubicle. This bathroom has part tiled walls, Vinyl flooring and a central heating radiator.