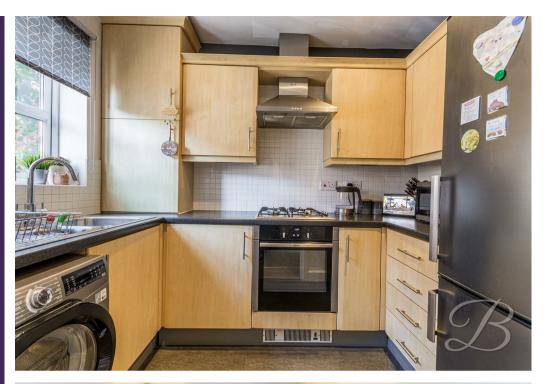

Step into the entrance hall, where you'll find access to the ground floor spaces and handy built-in storage. One of the standout features of this home is the kitchen — beautifully designed with a range of contemporary units and plenty of space to cook your favourite meals. Bright, airy, and welcoming, it's a perfect space to start or end the day.

#### Kitchen 6'0" x 8'10"

Complete with a range of matching wall and base units with complimentary work surface over, inset one and a half bowl sinks with drainer and mixer tap over, tiled splashback, integrated oven with gas hob over and extractor hood above, space and plumbing for essential appliances and window to front elevation.