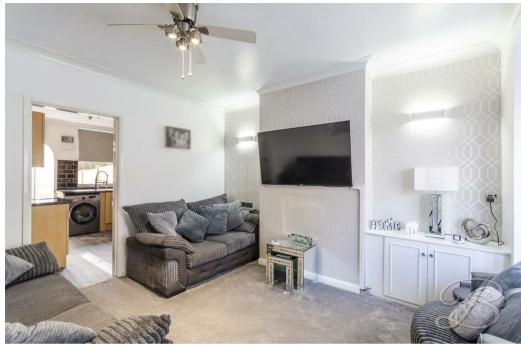

As you walk inside you will find a lovely family lounge which has been decorated in a neutral colour palette and has been complemented well with modern fixtures and fittings throughout. As you walk further you will find a well presented kitchen which comes complete with a range of matching units and cabinets, with complementary work surface over and built-in breakfast bar providing ample dining space. Leading off here you will find an inner hallway which provides access to the bathroom and there is a door leading nicely outside.

# Living Room 11'5" x 12'2"

With carpet to flooring, central heating radiator, window to the front elevation and access to;