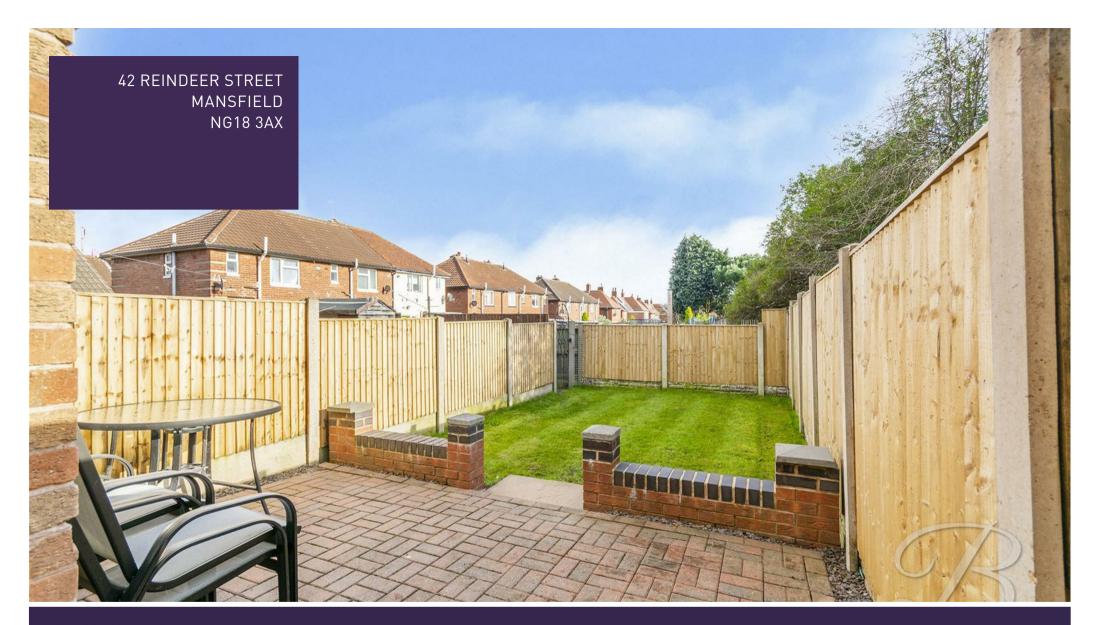

Lets head upstairs where you will continue to be impressed to find two beautifully presented bedrooms, one of which benefits from built-in wardrobes. Outside is sure to tick all of your boxes too with an easy to maintain frontage and there is a fantastic private garden to the rear which is mainly laid to lawn with fence surround, gated side access and features a block paved seating area providing the perfect spot for you to relax in the Summer! Lets make this home yours, call now to arrange a viewing!

#### Outside

There is a fantastic private garden to the rear which has been beautifully presented by its current owners, mainly laid to lawn with fence surround, gated side access and features a blocked paved seating area which is ideal for you to enjoy in the Summer!