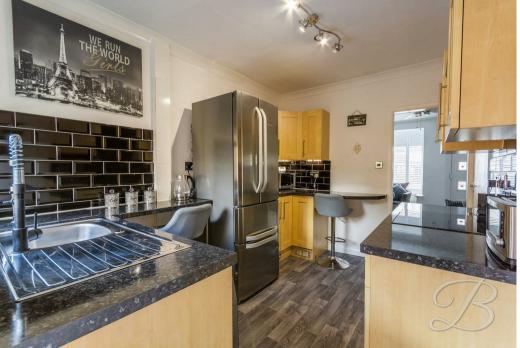

As you walk inside you will find a lovely family lounge which has been decorated in a neutral colour palette and has been complemented well with modern fixtures and fittings throughout. As you walk further you will find a well presented kitchen which comes complete with a range of matching units and cabinets, with complementary work surface over and built-in breakfast bar providing ample dining space. Leading off here you will find an inner hallway which provides access to the bathroom and there is a door leading nicely outside.

## Kitchen 8'2" x 11'3"

Complete with a range of matching units and cabinets with inset sink and complementary work surface over, Fitted with a range of integrated appliances, there is space for a fridge freezer and washing machine. With a built-in breakfast bar, window to the rear elevation and access to: