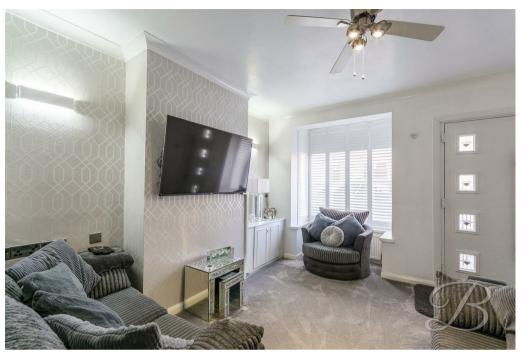

As you walk inside you will find a lovely family lounge which has been decorated in a neutral colour palette and has been complemented well with modern fixtures and fittings throughout. As you walk further you will find a well presented kitchen which comes complete with a range of matching units and cabinets, with complementary work surface over and built-in breakfast bar providing ample dining space. Leading off here you will find an inner hallway which provides access to the bathroom and there is a door leading nicely outside.

# Living Room 11'5" x 12'2"

With carpet to flooring, central heating radiator, window to the front elevation and access to;