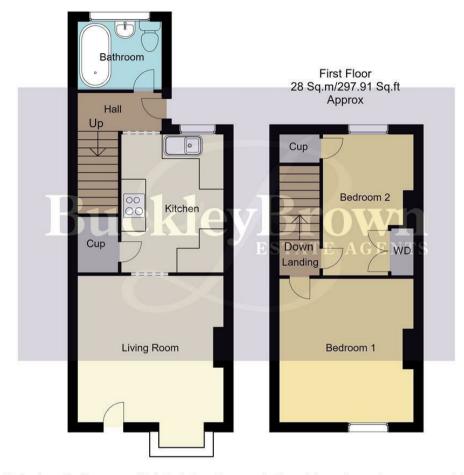

# Living Room 11'5" x 12'2"

With carpet to flooring, central heating radiator, window to the front elevation and access to;

## Kitchen 8'2" x 11'3"

Complete with a range of matching units and cabinets with inset sink and complementary work surface over, Fitted with a range of integrated appliances, there is space for a fridge freezer and washing machine. With a built-in breakfast bar, window to the rear elevation and access to:

### Bathroom 6'3" x 5'11"

Complete with panelled bath with screen and overhead shower, low flush WC, wash hand basin and window to the rear elevation.

# First Floor Landing

# Bedroom One 11'5" x 11'11"

With carpet to flooring, central heating radiator and window to the front elevation.

### Bedroom Two 8'3" x 11'3"

With carpet to flooring, central heating radiator, built-in wardrobes and window to the rear elevation.

#### Ground Floor 38 Sq.m/403.74 Sq.ft Approx

Whilst every attempt has been made to ensure the accuracy of the floor plan contained here, no responsibility is taken for incorrect measurements of doors, windows, appliances and room or any error, omission or misstatement. Exterior and interior walls are drawn to scale based on interior measurements. Any figure given is for initial guidance only and should not be relied on as basis of valuation. These plans are for marketing purposes only and should be used as such by any prospective purchase. Specially no guarantee is given on the total square footage of the property if quoted on this plan.