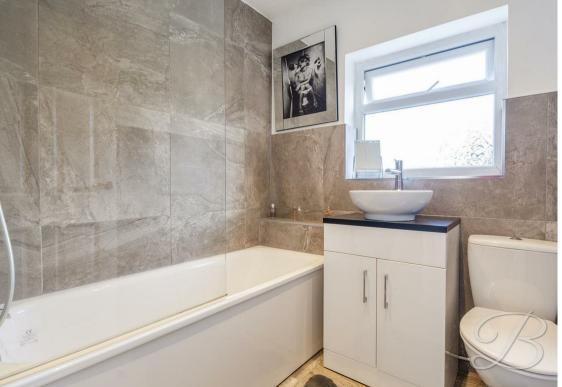

### Bathroom 6'3" x 5'11"

Complete with panelled bath with screen and overhead shower, low flush WC, wash hand basin and window to the rear elevation.