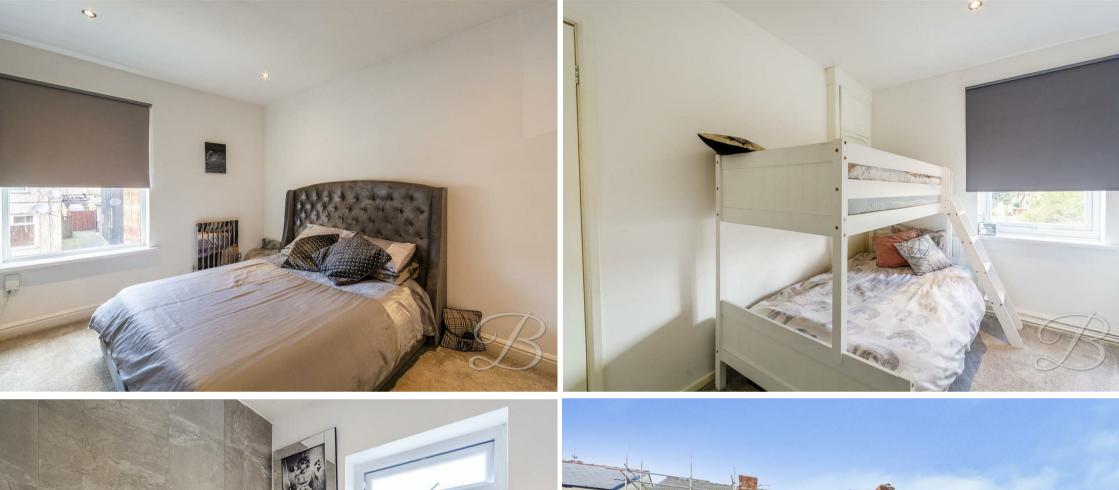

Lets head upstairs where you will continue to be impressed to find two beautifully presented bedrooms, one of which benefits from built-in wardrobes. Outside is sure to tick all of your boxes too with an easy to maintain frontage and there is a fantastic private garden to the rear which is mainly laid to lawn with fence surround, gated side access and features a block paved seating area providing the perfect spot for you to relax in the Summer! Lets make this home yours, call now to arrange a viewing!

# Bedroom One 11'5" x 11'11"

With carpet to flooring, central heating radiator and window to the front elevation.

### Bedroom Two 8'3" x 11'3"

With carpet to flooring, central heating radiator, built-in wardrobes and window to the rear elevation.