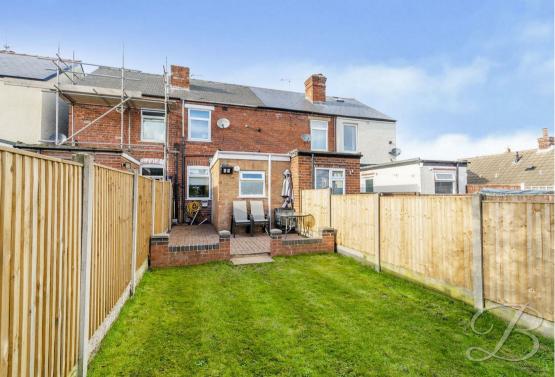

Lets head upstairs where you will continue to be impressed to find two beautifully presented bedrooms, one of which benefits from built-in wardrobes. Outside is sure to tick all of your boxes too with an easy to maintain frontage and there is a fantastic private garden to the rear which is mainly laid to lawn with fence surround, gated side access and features a block paved seating area providing the perfect spot for you to relax in the Summer! Lets make this home yours, call now to arrange a viewing!

#### Outside

There is a fantastic private garden to the rear which has been beautifully presented by its current owners, mainly laid to lawn with fence surround, gated side access and features a blocked paved seating area which is ideal for you to enjoy in the Summer!