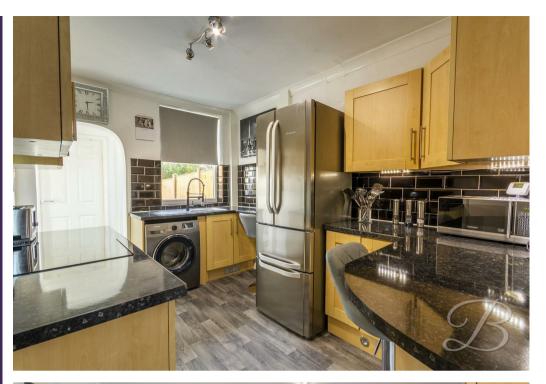

As you walk inside you will find a lovely family lounge which has been decorated in a neutral colour palette and has been complemented well with modern fixtures and fittings throughout. As you walk further you will find a well presented kitchen which comes complete with a range of matching units and cabinets, with complementary work surface over and built-in breakfast bar providing ample dining space. Leading off here you will find an inner hallway which provides access to the bathroom and there is a door leading nicely outside.

## Kitchen 8'2" x 11'3"

Complete with a range of matching units and cabinets with inset sink and complementary work surface over, Fitted with a range of integrated appliances, there is space for a fridge freezer and washing machine. With a built-in breakfast bar, window to the rear elevation and access to: