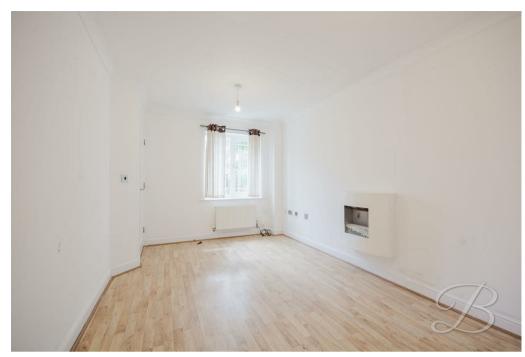

Inside, you are greeted by a bright and welcoming living room, complete with a striking feature fireplace that creates a homely feel – perfect for relaxing after a long day! The kitchen is a standout feature , providing generous worktop space and essential integrated appliances, ideal for practicing you culinary skills. Not to mention there is further space for your desired dining furnishings! Finished with an external door leading directly onto the garden – this is a wonderful space for entertaining with family and friends.

### Living Room 8'3" x 16'2"

Complete with laminate flooring, central heating radiator, feature fireplace, window to front elevation and a door providing access to the kitchen.