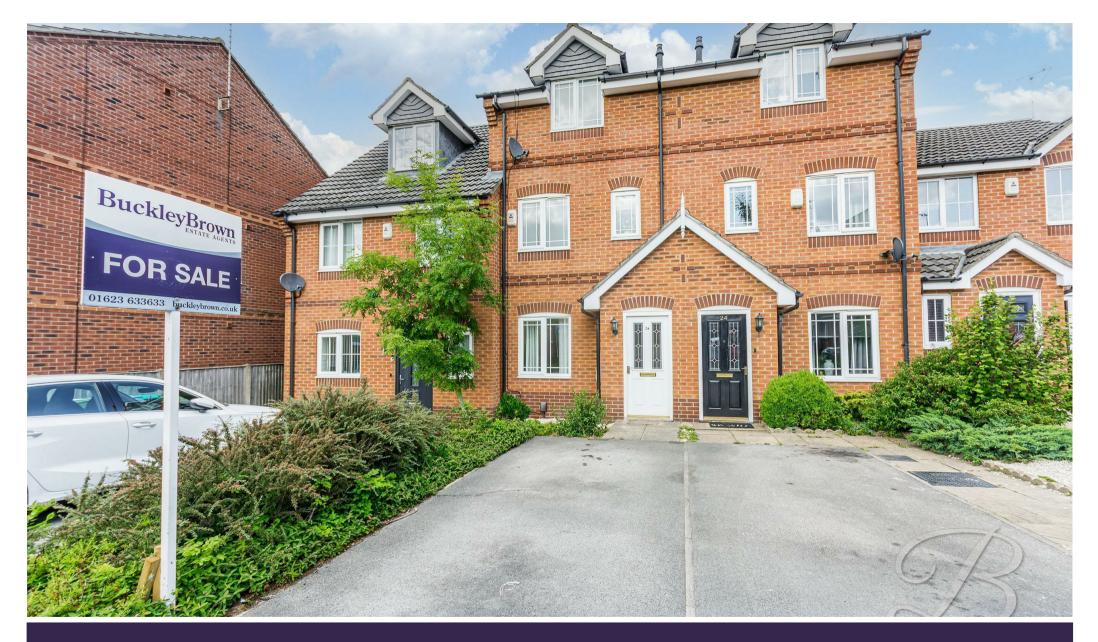

# Offers Over £200,000

FOREST AVENUE I I MANSFIELD I NG18 4BX

#### CONVENIENCE ON YOUR DOORSTEP...

We are delighted to welcome you to this charming three bed, three storey home, ideally positioned in a cul-de-sac within the highly sought-after area of High Oakham, Mansfield. Boasting a fantastic location, this property is within a short proximity from High Oakham Primary School, local restaurants, takeaways, a supermarket, cinema, the town centre, Mansfield Town FC Stadium and excellent transport links – including the Pronto bus route to Nottingham. Whether you're a growing family or a busy professional, this home offers both comfort and convenience in equal measure.

Externally the property hosts a private driveway to the front, securing off road parking at all times. The rear garden has been beautifully maintained lawn and patio seating area, creating a wonderful outdoors space for BBQ's.

#### Outside

facility.

The property features a well-maintained exterior, with a driveway at the front providing convenient off-street parking. The rear garden boasts a neatly laid lawn and a patio seating area. With surrounding fencing ensuring privacy and security.