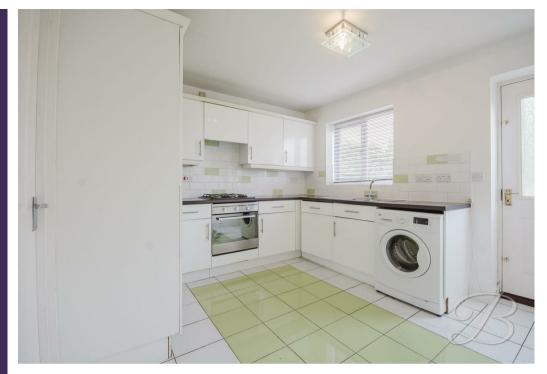

Inside, you are greeted by a bright and welcoming living room, complete with a striking feature fireplace that creates a homely feel – perfect for relaxing after a long day! The kitchen is a standout feature , providing generous worktop space and essential integrated appliances, ideal for practicing you culinary skills. Not to mention there is further space for your desired dining furnishings! Finished with an external door leading directly onto the garden – this is a wonderful space for entertaining with family and friends.

#### Kitchen 11'3" x 12'3"

Complete with a range of matching cabinetry with ample worktop surfaces. It features an inset sink and drainer, integrated oven and a gas hob. This room offers ample space for a dining table and chairs. With tiled flooring, window to the rear elevation and a door providing access onto the garden. This room provides direct access to the WC. WC 3'4" x 5'5" Complete with a low flush WC and hand wash basin.