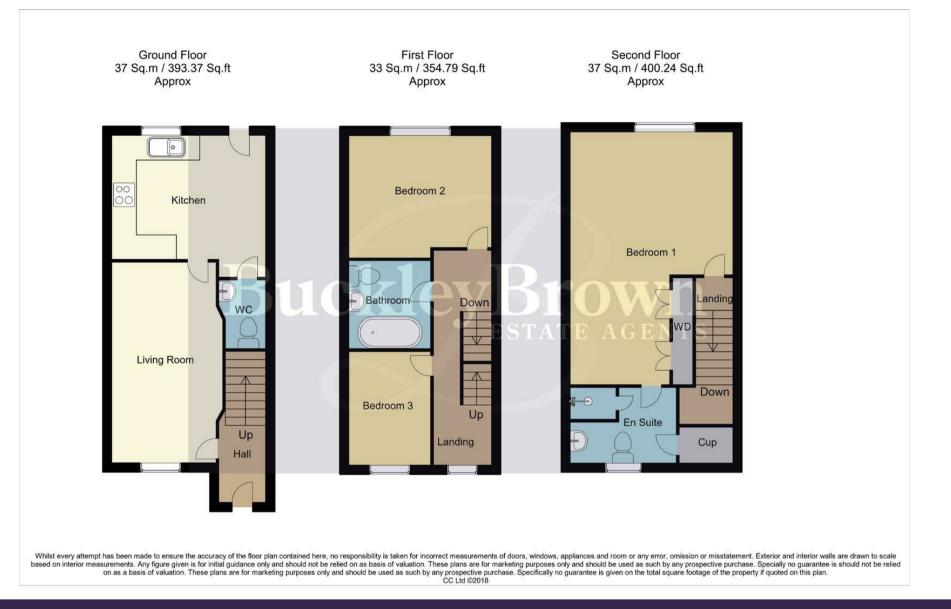

#### Entrance Hall

With carpeted flooring, stairs rising to the first floor, central heating radiator and a door providing access into;

### Living Room 8'3" x 16'2"

Complete with laminate flooring, central heating radiator, feature fireplace, window to front elevation and a door providing access to the kitchen.

#### Kitchen 11'3" x 12'3"

Complete with a range of matching cabinetry with ample worktop surfaces. It features an inset sink and drainer, integrated oven and a gas hob. This room offers ample space for a dining table and chairs. With tiled flooring, window to the rear elevation and a door providing access onto the garden. This room provides direct access to the WC. WC 3'4" x 5'5" Complete with a low flush WC and hand wash basin.

### Landing

Surrounding doors provide access into;

#### Bedroom Two 9'8" x 10'8"

Complete with carpeted flooring, central heating radiator and a window to the rear elevation.

#### Bedroom Three 6'5" x 7'8"

Complete with carpeted flooring, central heating radiator and a window to the front elevation.

# Bathroom 6'6" x 7'0"

Complete with a three piece suite including a bath, low flush WC and hand wash basin.

Landing Door providing access into;

## Bedroom One 12'3" x 20'1" Complete with carpeted flooring, central heating radiator and a window to the rear elevation. This room also benefits from built in wardrobes and its own en-suite

#### En-suite 6'0" x 8'5"

Complete with a three piece suite including a walk in shower, low flush WC and hand wash basin.