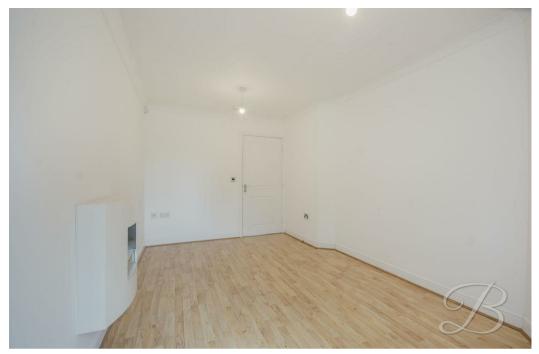

Inside, you are greeted by a bright and welcoming living room, complete with a striking feature fireplace that creates a homely feel – perfect for relaxing after a long day! The kitchen is a standout feature , providing generous worktop space and essential integrated appliances, ideal for practicing you culinary skills. Not to mention there is further space for your desired dining furnishings! Finished with an external door leading directly onto the garden – this is a wonderful space for entertaining with family and friends.

### Living Room 8'3" x 16'2"

Complete with laminate flooring, central heating radiator, feature fireplace, window to front elevation and a door providing access to the kitchen.