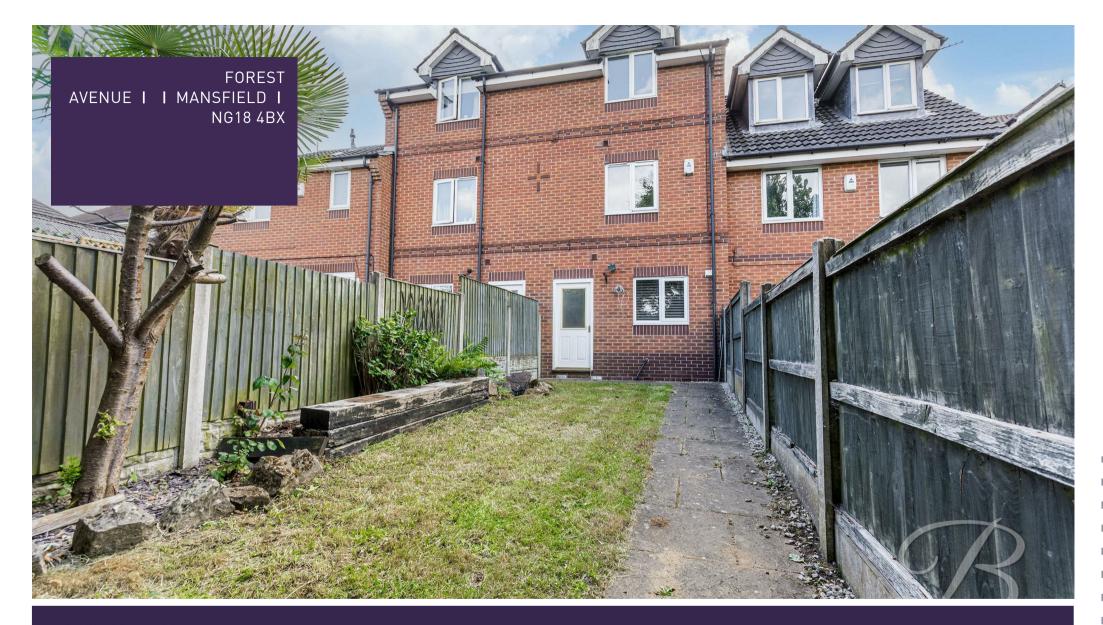

# Offers Over £200,000

FOREST AVENUE I I MANSFIELD I NG18 4BX

Externally the property hosts a private driveway to the front, securing off road parking at all times. The rear garden has been beautifully maintained lawn and patio seating area, creating a wonderful outdoors space for BBQ's.

#### Outside

facility.

The property features a well-maintained exterior, with a driveway at the front providing convenient off-street parking. The rear garden boasts a neatly laid lawn and a patio seating area. With surrounding fencing ensuring privacy and security.