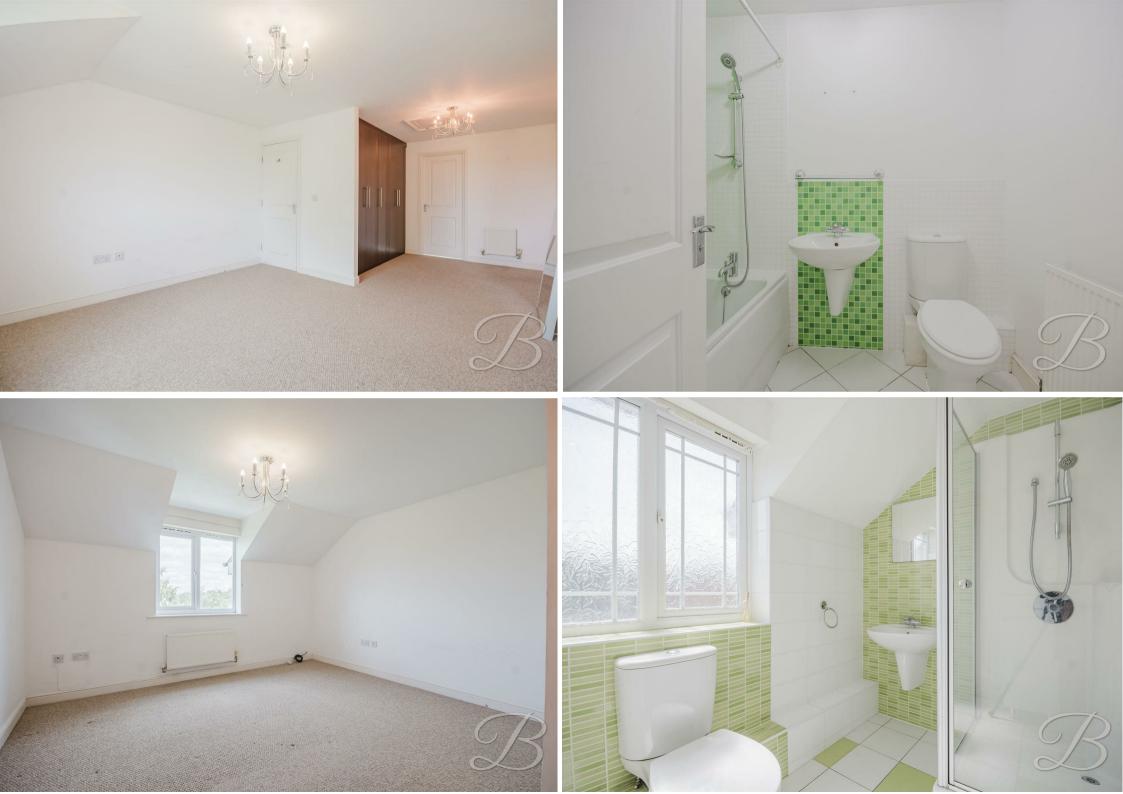

On the first floor, you will find two well-sized bedrooms with plenty of space for you to add your own touch. Just off the landing is a contemporary bathroom fitted with a three piece suite.

The top floor is dedicated to the homes master bedroom which features its very own built in wardrobes and a modern en-suite for added luxury!

## Bedroom One 12'3" x 20'1" Complete with carpeted flooring, central heating radiator and a window to the rear elevation. This room also benefits from built in wardrobes and its own en-suite

#### En-suite 6'0" x 8'5"

Complete with a three piece suite including a walk in shower, low flush WC and hand wash basin.

# Bathroom 6'6" x 7'0"

Complete with a three piece suite including a bath, low flush WC and hand wash basin.

Landing Door providing access into;