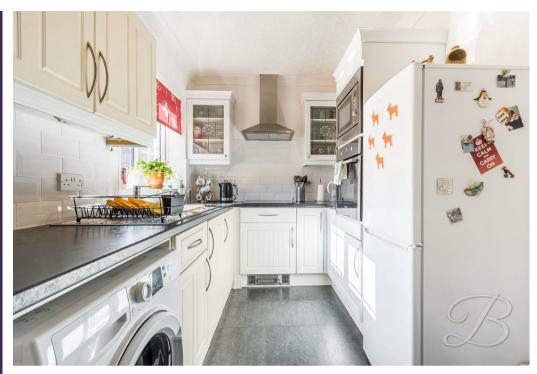

Inside, the apartment boasts a well-equipped kitchen featuring modern cabinetry and an abundance of worktop space. The kitchen is perfect for meal preparation and provides plenty of storage for all your essentials. Next you will find the open-plan dining and living area, which is generously sized, creating a versatile space for both relaxing and entertaining.

# Kitchen 13'8" x 7'2"

Complete with a matching range of cabinetry with ample worktop space. It features an inset sink and drainer, integrated eye level oven, electric hob with hood over and space for appliances. With a window to the side elevation.