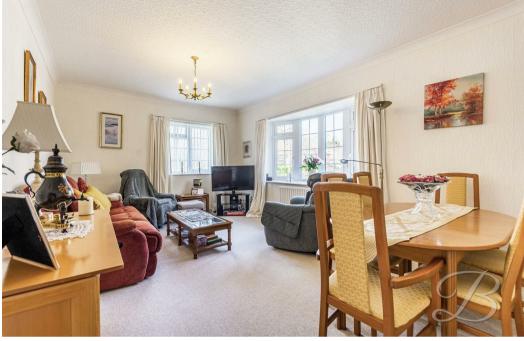

Inside, the apartment boasts a well-equipped kitchen featuring modern cabinetry and an abundance of worktop space. The kitchen is perfect for meal preparation and provides plenty of storage for all your essentials. Next you will find the open-plan dining and living area, which is generously sized, creating a versatile space for both relaxing and entertaining.

# Dining/ Living Room 18'9" x 11'6" With carpeted flooring, central heating radiator and windows to the front and side elevation.