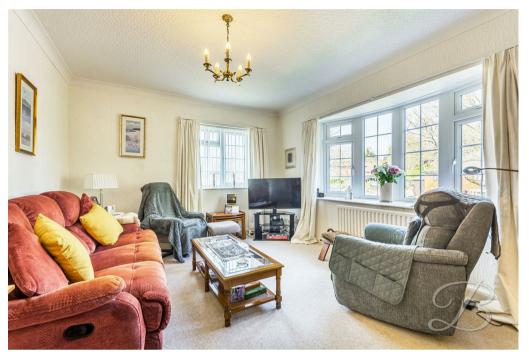

Inside, the apartment boasts a well-equipped kitchen featuring modern cabinetry and an abundance of worktop space. The kitchen is perfect for meal preparation and provides plenty of storage for all your essentials. Next you will find the open-plan dining and living area, which is generously sized, creating a versatile space for both relaxing and entertaining.

# Dining/ Living Room 18'9" x 11'6" With carpeted flooring, central heating radiator and windows to the front and side elevation.