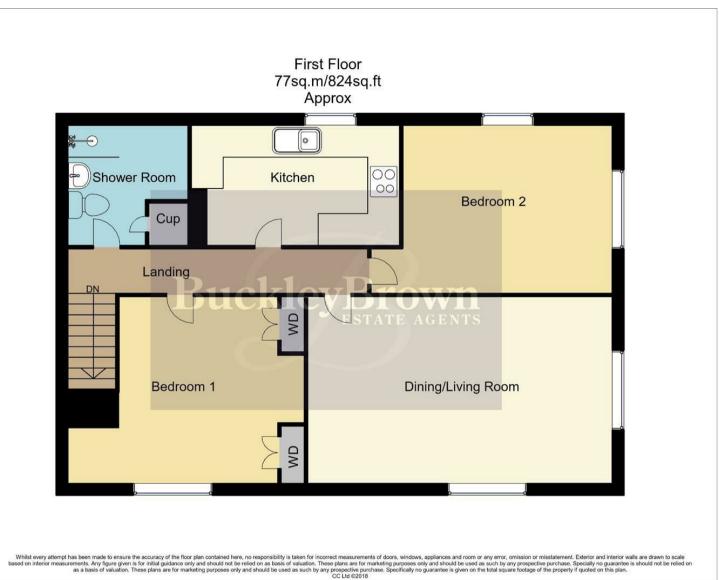

#### Hall

Surrounding doors provide access into;

# Kitchen 13'8" x 7'2"

Complete with a matching range of cabinetry with ample worktop space. It features an inset sink and drainer, integrated eye level oven, electric hob with hood over and space for appliances. With a window to the side elevation.

# Dining/ Living Room 18'9" x 11'6" With carpeted flooring, central heating radiator and windows to the front and side elevation.

# Bedroom One 14'7" x 11'6"

Complete with carpeted flooring, central heating radiator and a window to the front elevation. This room benefits from built in wardrobes.

# Bedroom Two 12'3" x 10'5"

Complete with carpeted flooring, central heating radiator and a window to the rear elevation.

# Shower Room 7'4" x 7'2"

Complete with a three piece suite including a walk in shower, low flush WC and hand wash basin.

#### Outside

The apartment comes with access to a garage, providing off-road parking.

BuckleyBrown Estate Agents
55- 57 Leeming Street | Mansfield | Nottinghamshire | NG18 1ND
t: 01623 633633 | mansfield@buckleybrown.co.uk | www.buckleybrown.co.uk