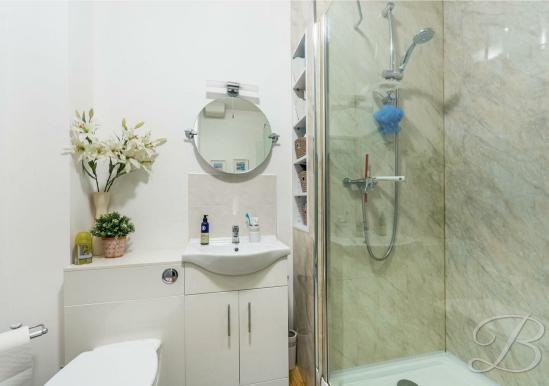

The apartment includes two spacious bedrooms, each offering ample space to add your own homely furnishings. The master bedroom offers the added luxury of built in wardrobes. The shower room provides a modern three piece suite.

# Shower Room 7'4" x 7'2"

Complete with a three piece suite including a walk in shower, low flush WC and hand wash basin.