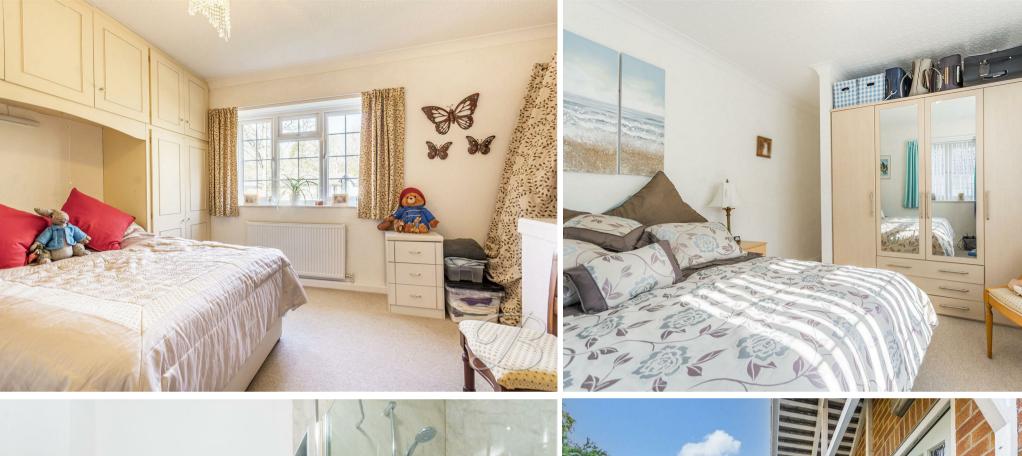

The apartment includes two spacious bedrooms, each offering ample space to add your own homely furnishings. The master bedroom offers the added luxury of built in wardrobes. The shower room provides a modern three piece suite.

# Bedroom One 14'7" x 11'6"

Complete with carpeted flooring, central heating radiator and a window to the front elevation. This room benefits from built in wardrobes.

# Bedroom Two 12'3" x 10'5"

Complete with carpeted flooring, central heating radiator and a window to the rear elevation.