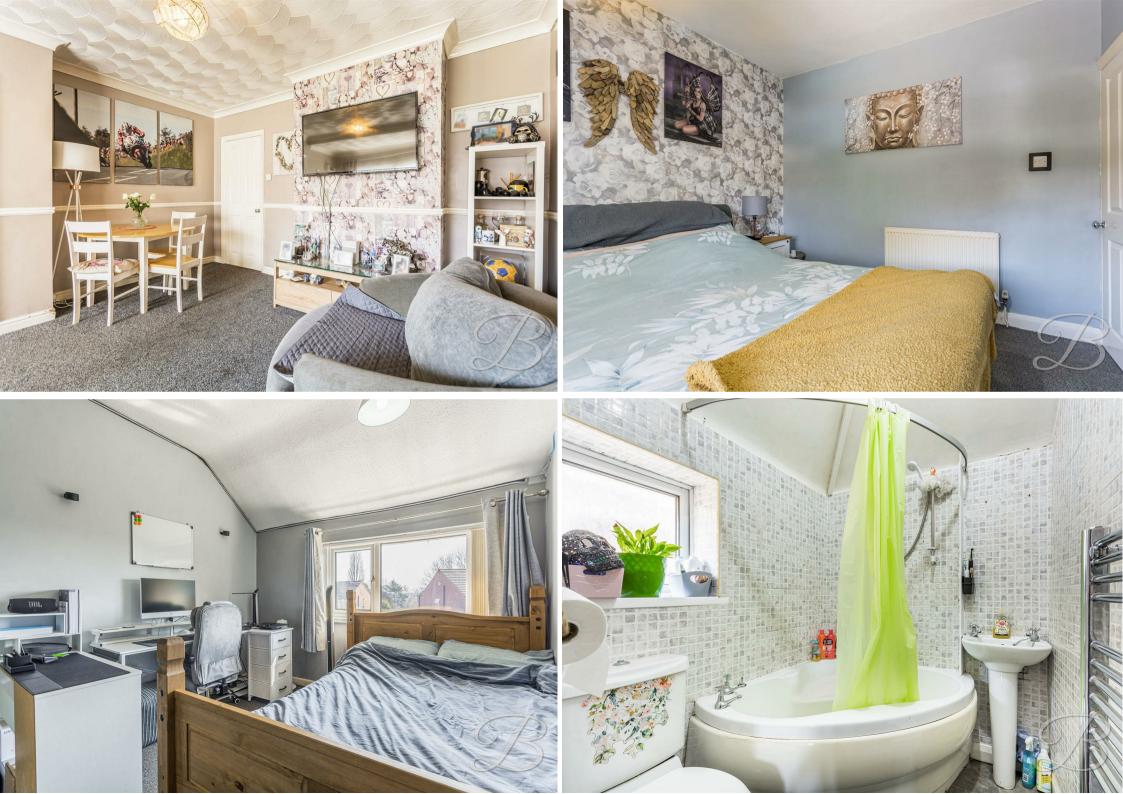

Upstairs, the property offers three generously-sized bedrooms, each offering a peaceful retreat to relax and unwind. The main bathroom is located on this floor and is fitted with a modern three-piece suite.

## Landing

Surrounding doors provide access into;

Bedroom One 9'4" x 11'5" With carpeted flooring, central heating radiator and a window to the rear elevation.

#### Bedroom Two 10'11" x 10'1" With carpeted flooring, central heating radiator and a window to the front elevation.

Bedroom Three 6'9" x 7'1" With carpeted flooring, central heating radiator and a window to the side elevation.

### Bathroom

Complete with a three piece suite including a bath, low flush WC and a hand wash basin. With a window to the side elevation.