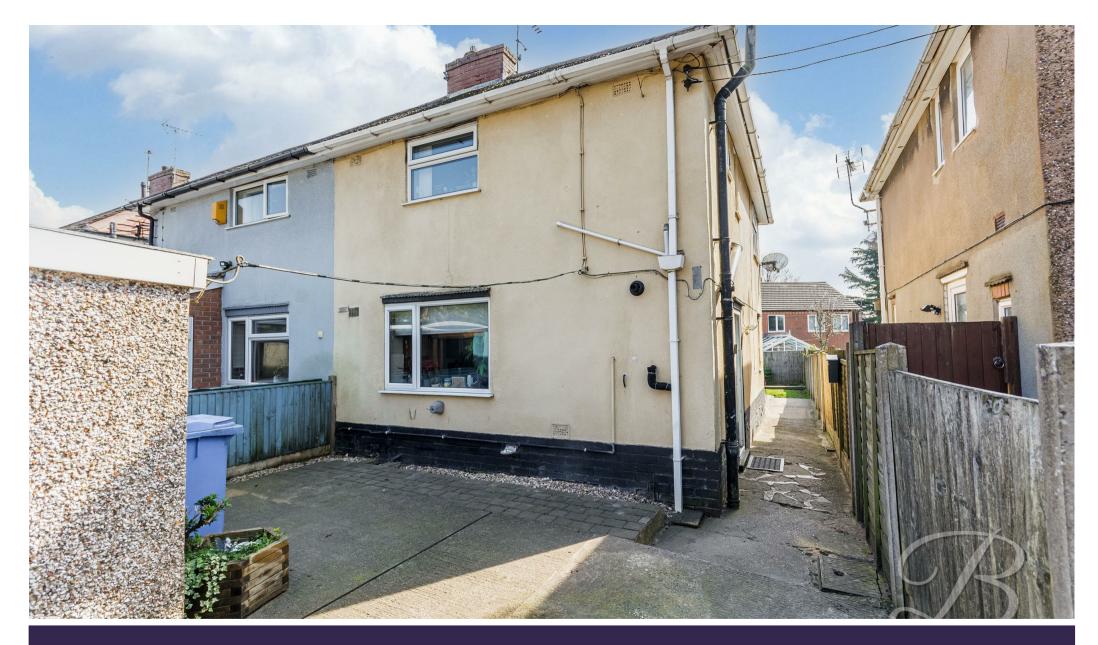

Externally, the property offers a well-maintained front garden with a driveway, providing off-road parking for multiple vehicles, whilst the detached garage provides extra storage. The rear garden is a delightful space, designed for outdoor living and enjoyment. It features a patio seating area, ideal for alfresco dining, and a laid lawn area, perfect for those outdoor activities. The garden is fully enclosed with fencing, providing a secure and private outdoor space.

## Outside

The front of the property offers a driveway and detached garage, providing ample offroad parking.

The rear garden hosts a patio seating area and laid lawn with surrounding fencing.

Whilst every attempt has been made to ensure the accuracy of the floor plan contained here, no responsibility is taken for incorrect measurements of doors, windows, appliances and room or any error, omission or misstatement. Exterior and interior walls are drawn to scale based on interior measurements. Any figure given is for initial guidance only and should not be relied on as basis of valuation. These plans are for marketing purposes only and should be used as such by any prospective purchase. Specially no guarantee is should not be relied on as basis of valuation. These plans are for marketing purposes only and should be used as such by any prospective purchase. Specially no guarantee is given on the total square footage of the property if quoted on this plan. CC Ltd ©2018