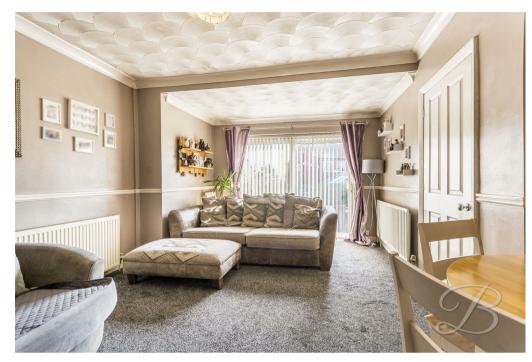

Upon entering, you'll be greeted by the well-equipped kitchen which offers ample cabinetry and a generous worktop area, ideal for meal preparation and storage. The open-plan living/dining room is a fantastic feature of the home, providing a spacious area for relaxing and entertaining. With double doors opening onto the rear garden, this space allows plenty of natural light to flood in and offers a seamless connection to the outdoor area. The ground floor also benefits from a convenient WC.

Dining/ Living room 13'1" x 16'4" This room offers ample space for your desired furnishings, with carpeted flooring and double doors, providing direct access onto the garden.