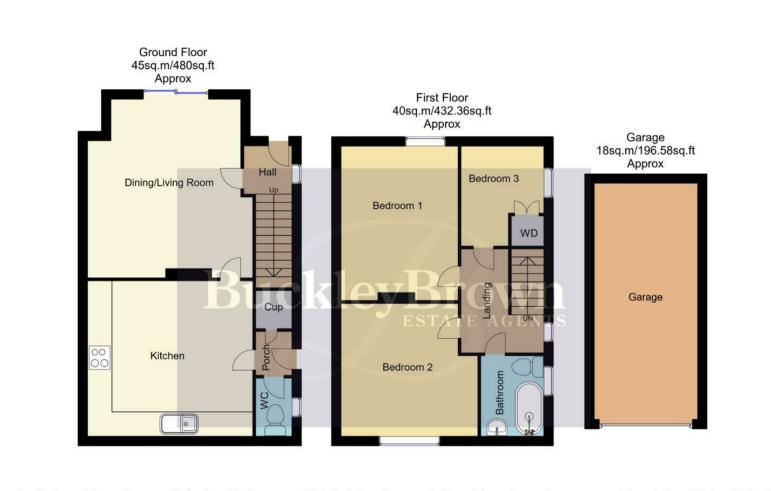

## Outside

The front of the property offers a driveway and detached garage, providing ample offroad parking.

The rear garden hosts a patio seating area and laid lawn with surrounding fencing.

Whilst every attempt has been made to ensure the accuracy of the floor plan contained here, no responsibility is taken for incorrect measurements of doors, windows, appliances and room or any error, omission or misstatement. Exterior and interior walls are drawn to scale based on interior measurements. Any figure given is for initial guidance only and should not be relied on as basis of valuation. These plans are for marketing purposes only and should be used as such by any prospective purchase. Specially no guarantee is should not be relied on as basis of valuation. These plans are for marketing purposes only and should be used as such by any prospective purchase. Specially no guarantee is given on the total square footage of the property if quoted on this plan. CC Ltd ©2018