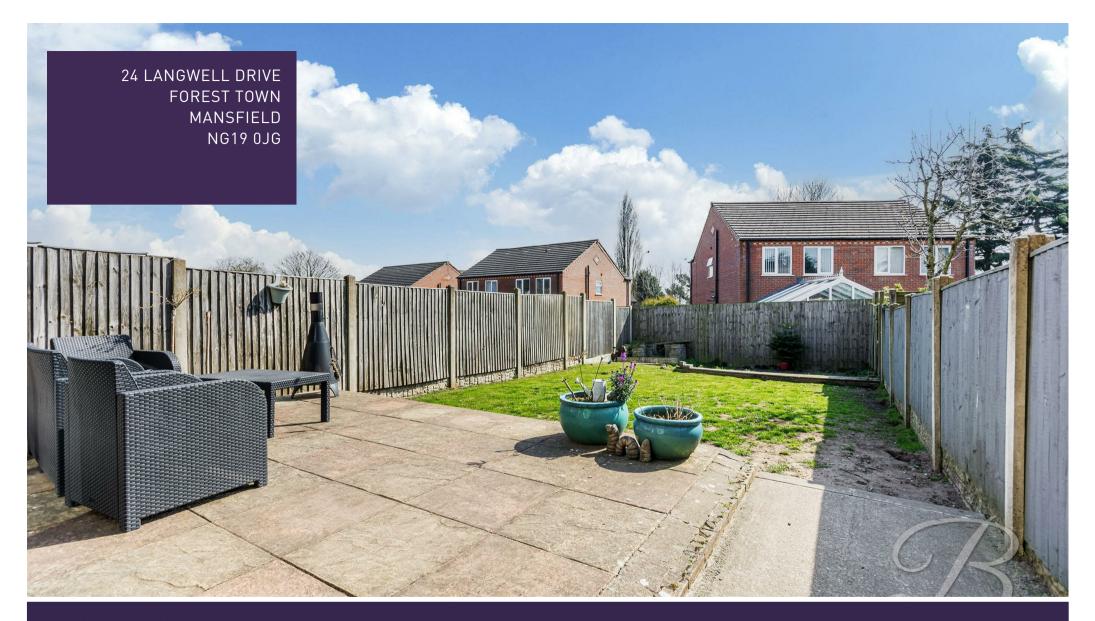

Externally, the property offers a well-maintained front garden with a driveway, providing off-road parking for multiple vehicles, whilst the detached garage provides extra storage. The rear garden is a delightful space, designed for outdoor living and enjoyment. It features a patio seating area, ideal for alfresco dining, and a laid lawn area, perfect for those outdoor activities. The garden is fully enclosed with fencing, providing a secure and private outdoor space.

## Outside

The front of the property offers a driveway and detached garage, providing ample offroad parking.

The rear garden hosts a patio seating area and laid lawn with surrounding fencing.

Whilst every attempt has been made to ensure the accuracy of the floor plan contained here, no responsibility is taken for incorrect measurements of doors, windows, appliances and room or any error, omission or misstatement. Exterior and interior walls are drawn to scale based on interior measurements. Any figure given is for initial guidance only and should not be relied on as basis of valuation. These plans are for marketing purposes only and should be used as such by any prospective purchase. Specially no guarantee is should not be relied on as basis of valuation. These plans are for marketing purposes only and should be used as such by any prospective purchase. Specially no guarantee is given on the total square footage of the property if quoted on this plan. CC Ltd ©2018