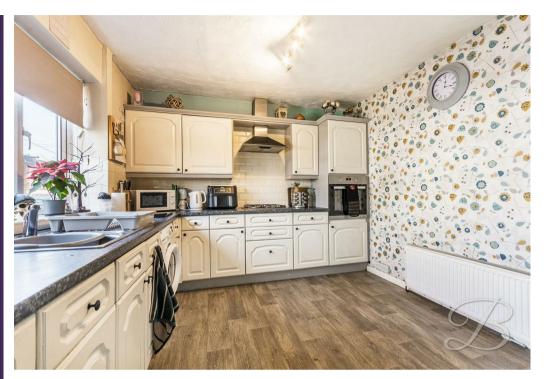

Upon entering, you'll be greeted by the well-equipped kitchen which offers ample cabinetry and a generous worktop area, ideal for meal preparation and storage. The open-plan living/dining room is a fantastic feature of the home, providing a spacious area for relaxing and entertaining. With double doors opening onto the rear garden, this space allows plenty of natural light to flood in and offers a seamless connection to the outdoor area. The ground floor also benefits from a convenient WC.

## Kitchen 13'1" x 10'1"

Complete with a matching range of cabinetry with ample worktop space. It features an inset sink and drainer, integrated eye level oven, gas hob with hood over and space for appliances. With laminate flooring, window to front elevation and a door providing access into the living/dining room.