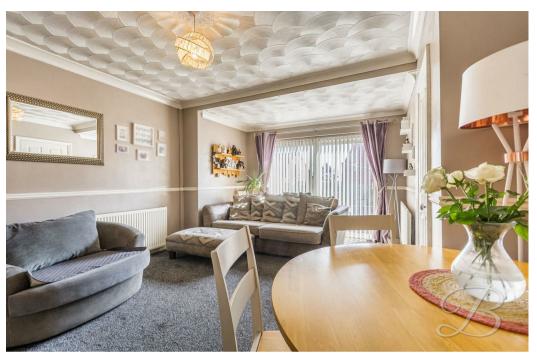

Upon entering, you'll be greeted by the well-equipped kitchen which offers ample cabinetry and a generous worktop area, ideal for meal preparation and storage. The open-plan living/dining room is a fantastic feature of the home, providing a spacious area for relaxing and entertaining. With double doors opening onto the rear garden, this space allows plenty of natural light to flood in and offers a seamless connection to the outdoor area. The ground floor also benefits from a convenient WC.

Dining/ Living room 13'1" x 16'4" This room offers ample space for your desired furnishings, with carpeted flooring and double doors, providing direct access onto the garden.