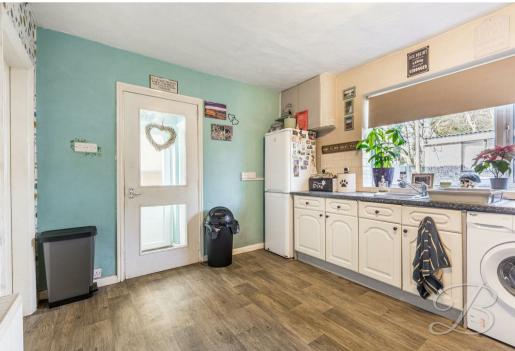

Upon entering, you'll be greeted by the well-equipped kitchen which offers ample cabinetry and a generous worktop area, ideal for meal preparation and storage. The open-plan living/dining room is a fantastic feature of the home, providing a spacious area for relaxing and entertaining. With double doors opening onto the rear garden, this space allows plenty of natural light to flood in and offers a seamless connection to the outdoor area. The ground floor also benefits from a convenient WC.

## Kitchen 13'1" x 10'1"

Complete with a matching range of cabinetry with ample worktop space. It features an inset sink and drainer, integrated eye level oven, gas hob with hood over and space for appliances. With laminate flooring, window to front elevation and a door providing access into the living/dining room.