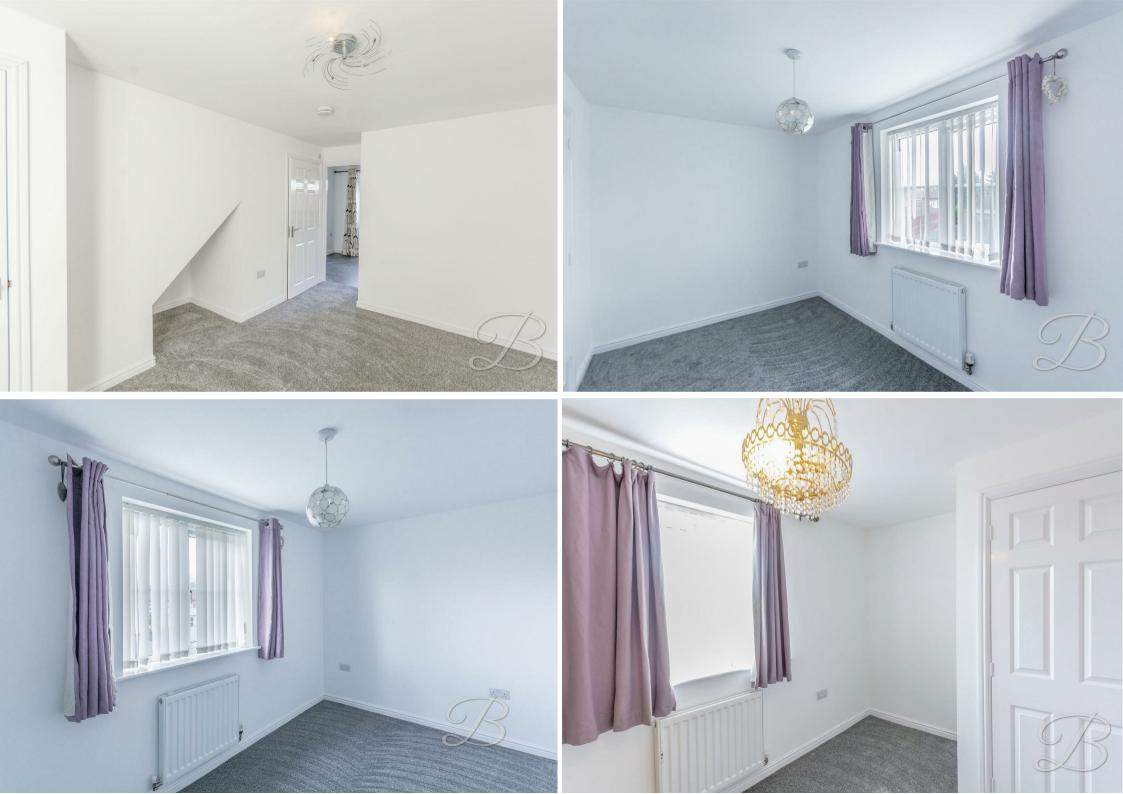

Impressed with everything you've seen so far? We're not done yet! Head up to the first floor where you'll be presented with two double bedrooms, both of which have been kept to a high standard throughout. Each space is perfect for adding your own stamp, with mostly neutral decor making it simple to add your own design style! Additionally, you'll find a stylish bathroom just off the landing complete with a fantastic three piece suite in white- ideal for enjoying a hot bath after a long day!

# Landing

With carpet to flooring and access to;

Bedroom One 12'1" x 9'2" With carpet to flooring, central heating radiator and window to the front elevation.

Bedroom Two 12'1" x 7'6" With carpet to flooring, central heating radiator and window to the rear elevation.

# Bathroom 6'6" x 7'2"

Complete with a modern three piece suite comprising of a fitted bath with overhead waterfall shower and tiling, low flush WC, hand wash basin, central heating radiator and opaque window to the side elevation.