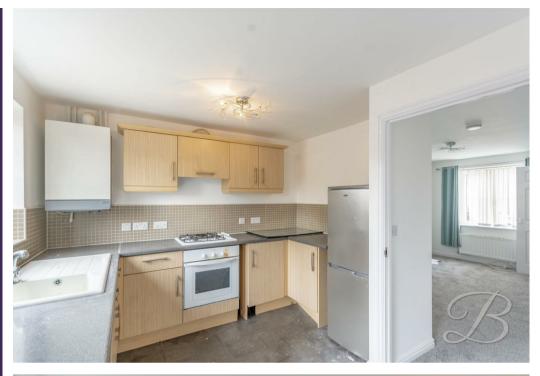

The ground floor accommodates a wonderful lounge that has been tastefully decorated and offers a cosy space for you to enjoy relaxing, settling down in front of the TV and enjoying catching up with the latest film or TV series. You'll also gain access here to a handy ground floor WC, especially useful when guests are over to visit! Just next door is the kitchen/diner which comes complete with a great range of matching and units, along with plenty of space to set up your own dining set if desired. There's plenty of space for all of your essential appliances here, along with a door that leads out to the rear garden.

### Kitchen 9'10" x 12'1"

Complete with a wide range of matching units and cabinets with complementary worktop over, inset sink and drainer with mixer tap, splashback tiles, integrated oven, gas hob with extractor fan above, space and plumbing for a washing machine, space for a fridge/freezer, space for a dining set, window to the rear elevation and a door leading out to the rear elevation.