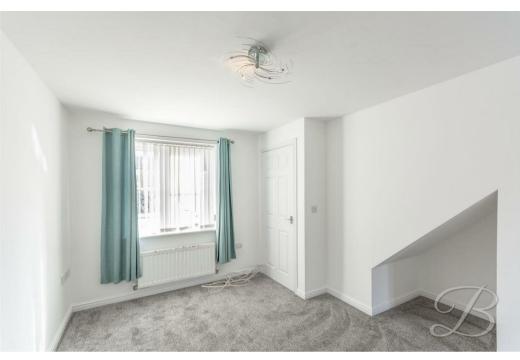

The ground floor accommodates a wonderful lounge that has been tastefully decorated and offers a cosy space for you to enjoy relaxing, settling down in front of the TV and enjoying catching up with the latest film or TV series. You'll also gain access here to a handy ground floor WC, especially useful when guests are over to visit! Just next door is the kitchen/diner which comes complete with a great range of matching and units, along with plenty of space to set up your own dining set if desired. There's plenty of space for all of your essential appliances here, along with a door that leads out to the rear garden.

# Living Room 8'2" x 13'1"

With carpet to flooring, central heating radiator, window to the front elevation and access to;