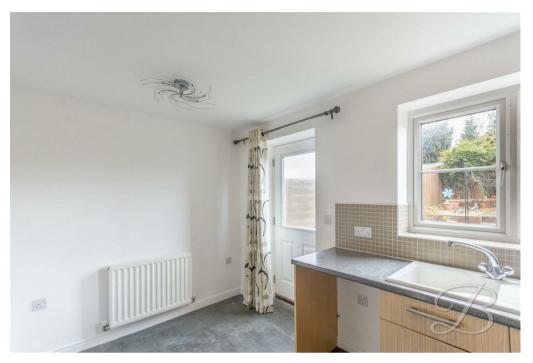

The ground floor accommodates a wonderful lounge that has been tastefully decorated and offers a cosy space for you to enjoy relaxing, settling down in front of the TV and enjoying catching up with the latest film or TV series. You'll also gain access here to a handy ground floor WC, especially useful when guests are over to visit! Just next door is the kitchen/diner which comes complete with a great range of matching and units, along with plenty of space to set up your own dining set if desired. There's plenty of space for all of your essential appliances here, along with a door that leads out to the rear garden.

### Kitchen 9'10" x 12'1"

Complete with a wide range of matching units and cabinets with complementary worktop over, inset sink and drainer with mixer tap, splashback tiles, integrated oven, gas hob with extractor fan above, space and plumbing for a washing machine, space for a fridge/freezer, space for a dining set, window to the rear elevation and a door leading out to the rear elevation.