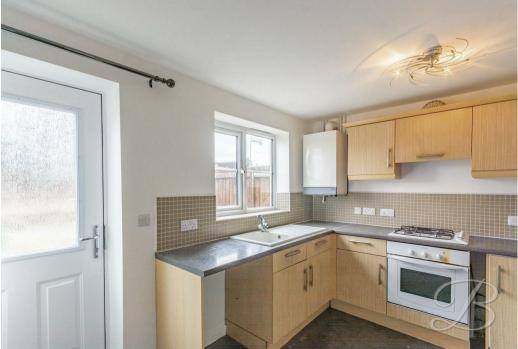

The ground floor accommodates a wonderful lounge that has been tastefully decorated and offers a cosy space for you to enjoy relaxing, settling down in front of the TV and enjoying catching up with the latest film or TV series. You'll also gain access here to a handy ground floor WC, especially useful when guests are over to visit! Just next door is the kitchen/diner which comes complete with a great range of matching and units, along with plenty of space to set up your own dining set if desired. There's plenty of space for all of your essential appliances here, along with a door that leads out to the rear garden.

### Kitchen 9'10" x 12'1"

Complete with a wide range of matching units and cabinets with complementary worktop over, inset sink and drainer with mixer tap, splashback tiles, integrated oven, gas hob with extractor fan above, space and plumbing for a washing machine, space for a fridge/freezer, space for a dining set, window to the rear elevation and a door leading out to the rear elevation.