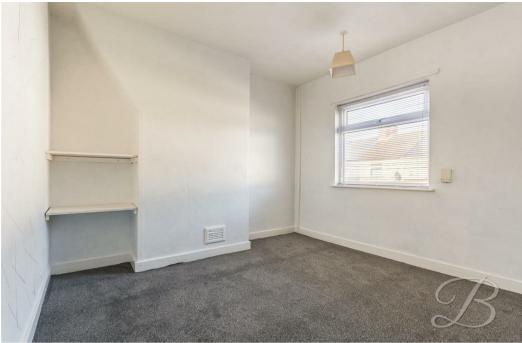

## Bedroom Two 5'2" x 8'10"

Carpeted bedroom with central heating radiator and window to the rear elevation.