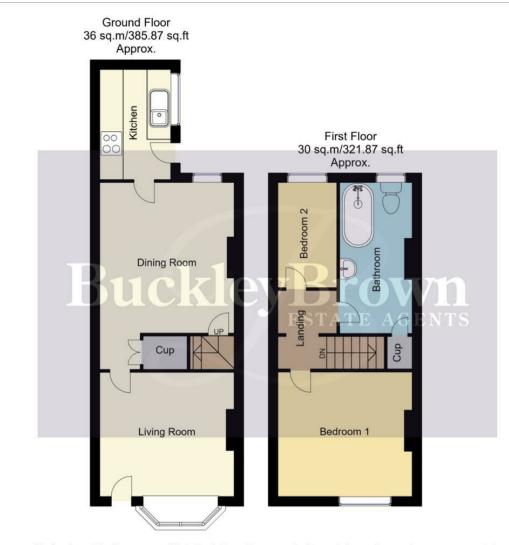

#### Outside

Private front garden. To the rear garden is a paved and gravelled garden.

Whilst every attempt has been made to ensure the accuracy of the floor plan contained here, no responsibility is taken for incorrect measurements of doors, windows, appliances and room or any error, omission or misstatement. Exterior and interior walls are drawn to scale based on interior measurements. Any figure given is for initial guidance only and should not be relied on as basis of valuation. These plans are for marketing purposes only and should be used as such by any prospective purchase. Specially no guarantee is should not be relied on as a basis of valuation. These plans are for marketing purposes only and should be used as such by any prospective purchase. Specifically no guarantee is given on the total square footage of the property if quoted on this plan.