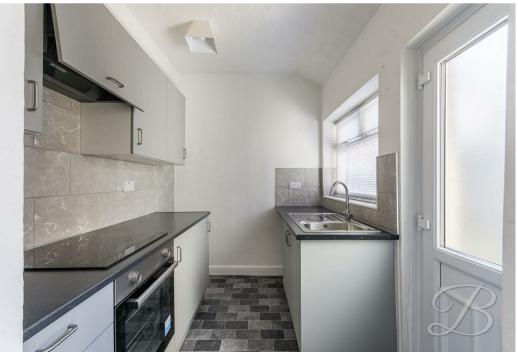

The ground floor presents you with a spacious living area which further provides ample space for your desired furnishings. The next room boasts a spacious dining room with ample room for your desired dining furniture. Moving through to the kitchen you will find a well equipped space with all essential appliances and additional space for dining furniture.

### Kitchen 6'4" x 8'11"

Matching modern cabinets with ample work top space above, integrated oven and electric hob with patio door to the side elevation.