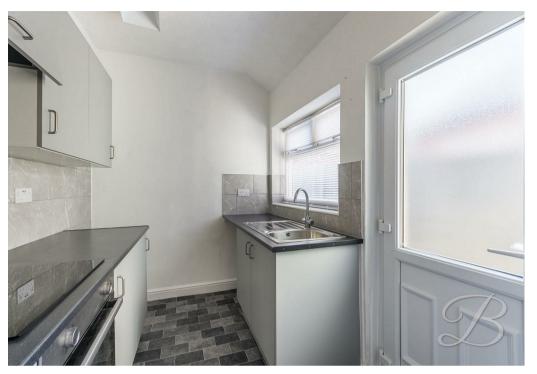

The ground floor presents you with a spacious living area which further provides ample space for your desired furnishings. The next room boasts a spacious dining room with ample room for your desired dining furniture. Moving through to the kitchen you will find a well equipped space with all essential appliances and additional space for dining furniture.

### Kitchen 6'4" x 8'11"

Matching modern cabinets with ample work top space above, integrated oven and electric hob with patio door to the side elevation.