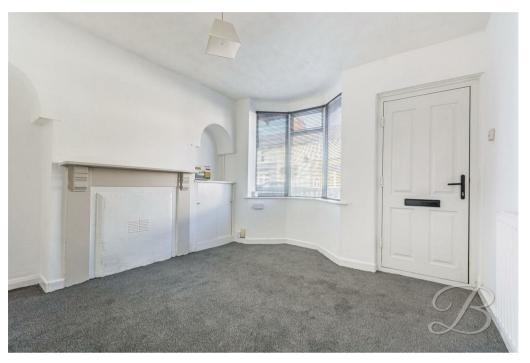

The ground floor presents you with a spacious living area which further provides ample space for your desired furnishings. The next room boasts a spacious dining room with ample room for your desired dining furniture. Moving through to the kitchen you will find a well equipped space with all essential appliances and additional space for dining furniture.

# Living Room 11'5"

Carpeted living room with central heating radiator and bay window to the front elevation.