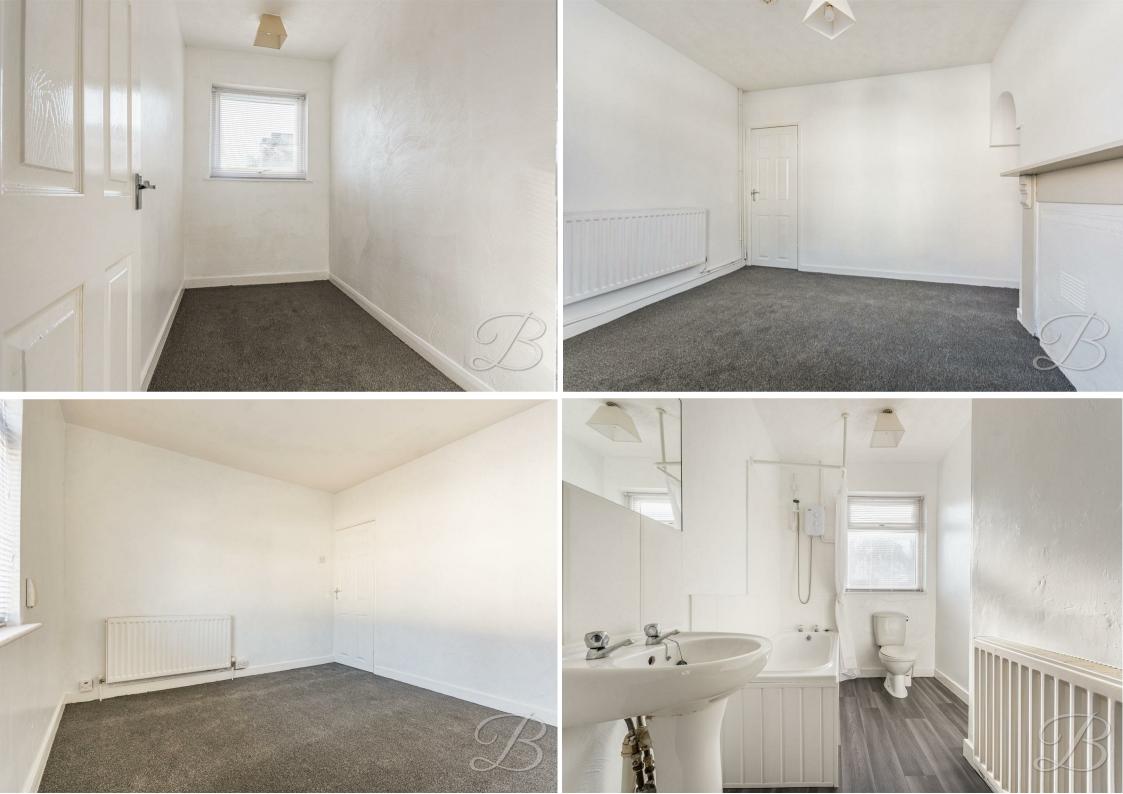

### Bedroom One 11'5" x 10'4"

Carpeted bedroom with central heating radiator and window to the front elevation.

## Bedroom Two 5'2" x 8'10"

Carpeted bedroom with central heating radiator and window to the rear elevation.

#### Bathroom

Three piece suite with shower over bath, low flush WC and hand wash basin.