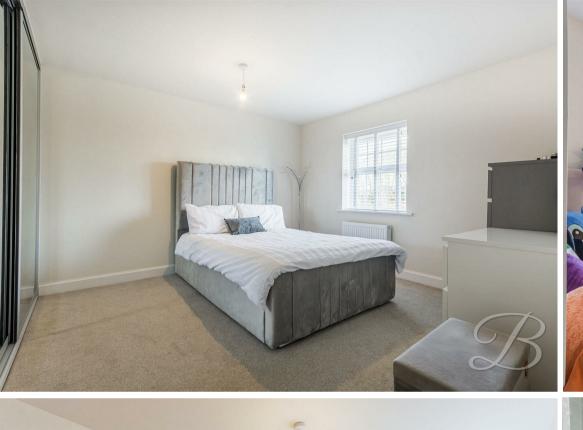

Upstairs, you'll find four generous double bedrooms. The master suite is particularly impressive, offering its very own an en-suite bathroom and built-in wardrobes. The family bathroom is equally impressive, featuring a stylish four-piece suite in elegant white.

### Master Bedroom 12'0" x 12'2"

Having carpet flooring, central heating radiator, fitted wardrobes, windows to front and side elevation and benefits from its very own en-suite facilities.