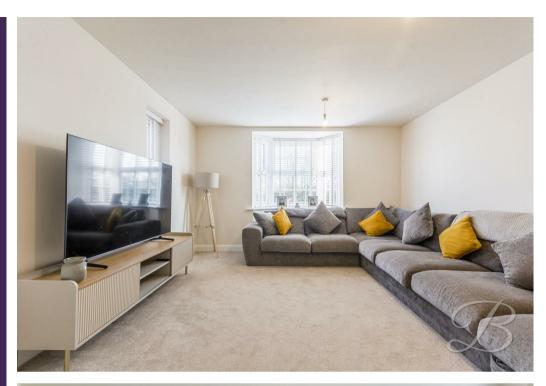

As you step inside, you're greeted by a spacious entrance hall that leads you into the heart of the home. The ground floor living spaces are light and airy, with the lounge featuring a lovely bay window that invites natural light to flood in. However, the real showstopper is the kitchen—an absolute masterpiece. With its striking units, contemporary downlighting, and a range of high-end integrated appliances, it truly is the hub of the home. The spacious dining area and double doors opening to the garden make it ideal for hosting guests and family gatherings. Completing the ground floor are a handy utility room and a convenient downstairs WC.

# Living Room 12'4" x 14'11"

Having carpet flooring, central heating radiator, a beautiful bay window to front elevation and another window to the side elevation.