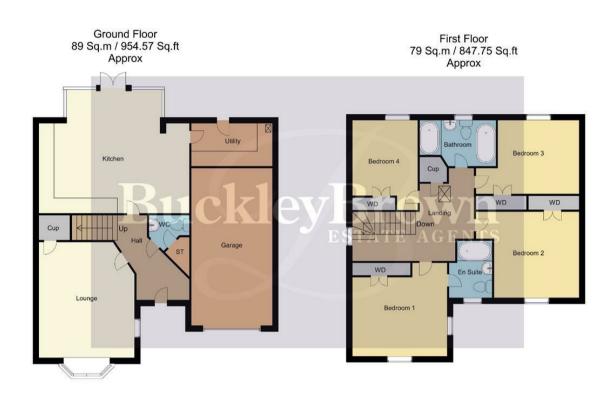

### **Entrance Hall**

Light and airy hallway giving access to the accommodation.

# Living Room 12'4" x 14'11"

Having carpet flooring, central heating radiator, a beautiful bay window to front elevation and another window to the side elevation.

### Kitchen Diner 11'7" x 19'4"

The kitchen is fitted with a range of white modern wall and base units with complimentary work surface over, inset sink and drainer with mixer tap over, integrated eye level double oven, gas hob with extractor hood over, integrated fridge/freezer and dishwasher. The dining living space has ample space for furnishings, central heating radiator and boasts bay patio doors leading out onto the garden.

### Utility Room 5'6" x 9'10"

Complete with a range of white modern wall and base units with complimentary work surface

over, space and plumbing for essential appliances and door leading to the garden.

### Downstairs WC 2'7" x 5'2"

Complete with a low flush wc, pedestal hand wash basin and a central heating radiator.

# First Floor Landing

Giving access to the first floor accommodation and has a storage cupboard.

### Master Bedroom 12'0" x 12'2"

Having carpet flooring, central heating radiator, fitted wardrobes, windows to front and side elevation and benefits from its very own en-suite facilities.

# En-Suite 5'6" x 7'4"

Complete with a walk in shower, pedestal hand wash basin and low flush wc, having part tiled walls, central heating radiator and window to front elevation.

Having carpet flooring, central heating radiator, fitted wardrobes and window to front elevation.

## Bedroom Three 10'5" x 11'6"

Having carpet flooring, central heating radiator, fitted wardrobes and window to rear elevation.

### Bedroom Four 8'5" x 11'6"

Having carpet flooring, central heating radiator, fitted wardrobes and window to rear elevation.

### Bathroom 6'0" x 9'10"

Complete with a four piece suite in white comprising of panelled bath, walk in shower cubicle, low flush wc and pedestal hand wash basin. Having a central heating radiator and window to rear elevation.

### Garage 9'10" x 20'3"

Providing secure parking or additional storage.

Whilst every attempt has been made to ensure the accuracy of the floor plan contained here, no responsibility is taken for incorrect measurements of doors, windows, appliances and room or any error, omission or misstatement. Exterior and interior walls are drawn to scale based on interior measurements. Any figure given is for initial guidance only and should not be relied on as basis of valuation. These plans are for marketing purposes only and should be used as such by any prospective purchase. Specially no guarantee is should not be relied on as a basis of valuation. These plans are for marketing purposes only and should be used as such by any prospective purchase. Specifically no guarantee is given on the total square footage of the property if quoted on this plan.