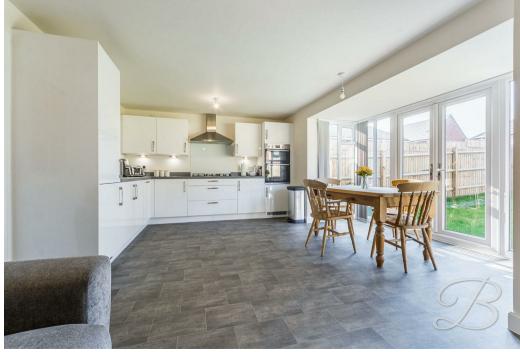

As you step inside, you're greeted by a spacious entrance hall that leads you into the heart of the home. The ground floor living spaces are light and airy, with the lounge featuring a lovely bay window that invites natural light to flood in. However, the real showstopper is the kitchen—an absolute masterpiece. With its striking units, contemporary downlighting, and a range of high-end integrated appliances, it truly is the hub of the home. The spacious dining area and double doors opening to the garden make it ideal for hosting guests and family gatherings. Completing the ground floor are a handy utility room and a convenient downstairs WC.

### Kitchen Diner 11'7" x 19'4"

The kitchen is fitted with a range of white modern wall and base units with complimentary work surface over, inset sink and drainer with mixer tap over, integrated eye level double oven, gas hob with extractor hood over, integrated fridge/freezer and dishwasher. The dining living space has ample space for furnishings, central heating radiator and boasts bay patio doors leading out onto the garden.