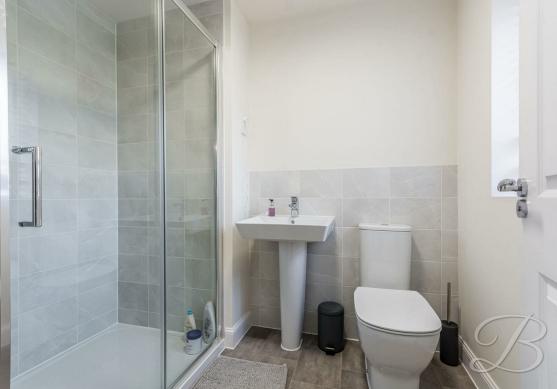

### Downstairs WC 2'7" x 5'2"

Complete with a low flush wc, pedestal hand wash basin and a central heating radiator.

### Bathroom 6'0" x 9'10"

Complete with a four piece suite in white comprising of panelled bath, walk in shower cubicle, low flush wc and pedestal hand wash basin. Having a central heating radiator and window to rear elevation.