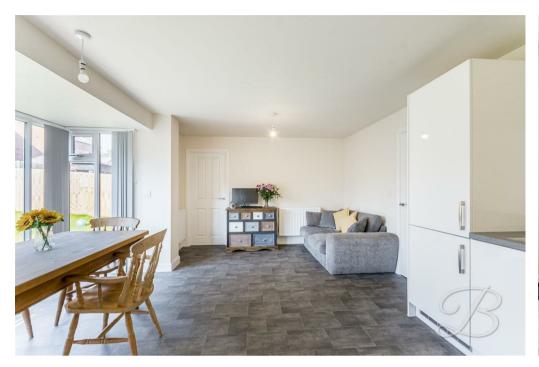

As you step inside, you're greeted by a spacious entrance hall that leads you into the heart of the home. The ground floor living spaces are light and airy, with the lounge featuring a lovely bay window that invites natural light to flood in. However, the real showstopper is the kitchen—an absolute masterpiece. With its striking units, contemporary downlighting, and a range of high-end integrated appliances, it truly is the hub of the home. The spacious dining area and double doors opening to the garden make it ideal for hosting guests and family gatherings. Completing the ground floor are a handy utility room and a convenient downstairs WC.

### Kitchen Diner 11'7" x 19'4"

The kitchen is fitted with a range of white modern wall and base units with complimentary work surface over, inset sink and drainer with mixer tap over, integrated eye level double oven, gas hob with extractor hood over, integrated fridge/freezer and dishwasher. The dining living space has ample space for furnishings, central heating radiator and boasts bay patio doors leading out onto the garden.