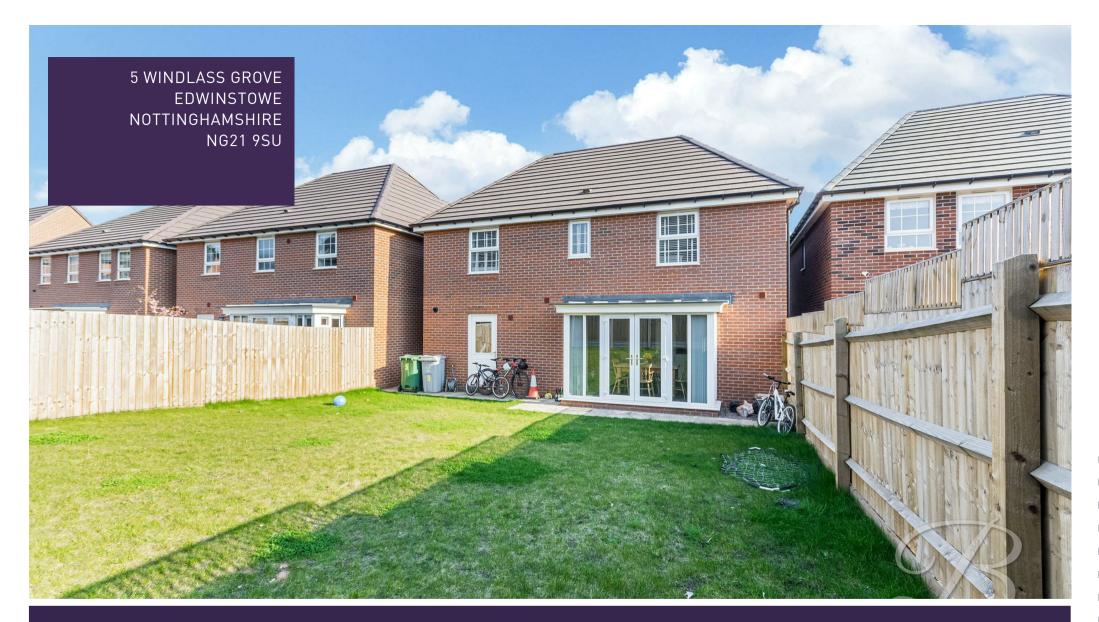

Outside, the property boasts a driveway leading to an integral single garage, and at the rear, a beautifully enclosed garden with a gorgeous manicured lawns—perfect for outdoor relaxation and entertaining.

#### Outside

To the front of the property there is a driveway providing off street parking and access to the garage. To the rear of the property you will find a lovely garden mostly laid to lawn with fenced boundaries.