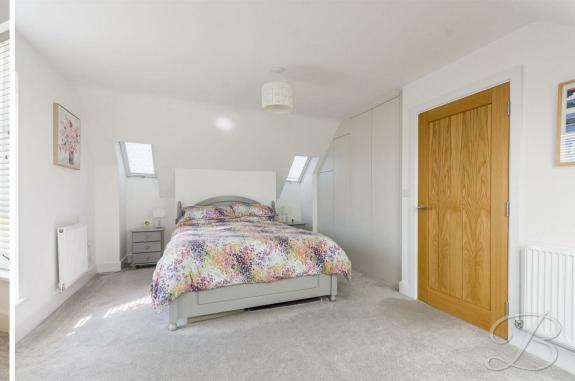

### Bedroom One 11'5" x 14'1"

With carpeted flooring, central heating radiator and velux windows.

## Study

Complete with carpeted flooring and a velux window.