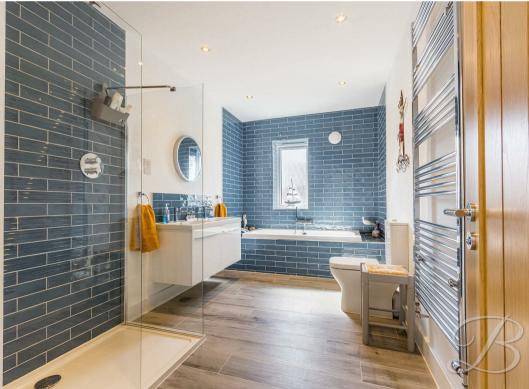

### Bathroom 14'5" x 7'6"

Complete with a modern four piece suite including a walk in shower, bath, low flush WC and double hand wash basin. With tiled walls and a window to the side elevation.

### Bathroom 10'9" x 6'6"

Complete with a modern three piece suite including a shower, low flush WC and hand wash basin. With tiled walls and a velux window.