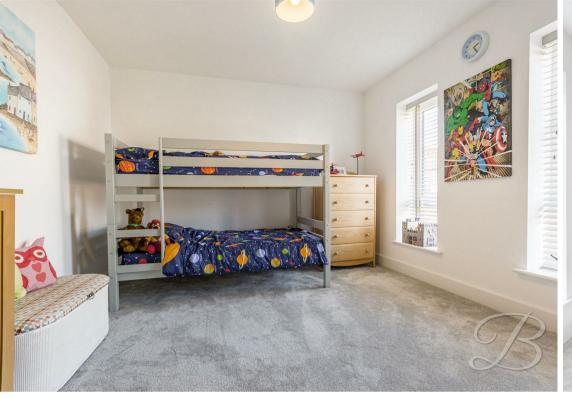

### Bedroom Three 14'5" x 9'2"

With carpeted flooring, central heating radiator and windows to the side and rear elevation.

### Bedroom Four 14'5" x 11'1"

With carpeted flooring, central heating radiator and windows to the front elevation.

# Bedroom Five 10'9" x 9'10"

With carpeted flooring, central heating radiator and windows to the front elevation. This room further benefits from a built in wardrobe