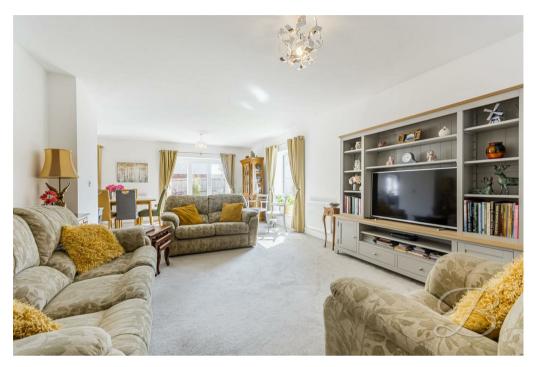

Upon entry, you're welcomed into the, open-plan kitchen, dining, and living area. The kitchen is a chef's dream, featuring high-quality cabinetry, plenty of worktop space, and a stylish breakfast bar, making it ideal for informal dining or socialising while cooking. The kitchen flows seamlessly into the spacious dining/living area, which is bathed in natural light and boasts double doors that open out to the rear garden, perfect for entertaining. Adjacent to the living area, the lounge is a bright, comfortable space, offering a relaxed atmosphere. The ground floor also includes a convenient utility room and WC.

# Lounge 13'9" x 18'0"

With carpeted flooring, the lounge offers ample space for your homely furniture. This room is open plan to the dining/living room.