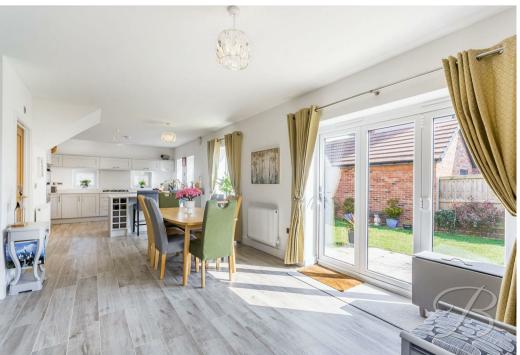

Upon entry, you're welcomed into the, open-plan kitchen, dining, and living area. The kitchen is a chef's dream, featuring high-quality cabinetry, plenty of worktop space, and a stylish breakfast bar, making it ideal for informal dining or socialising while cooking. The kitchen flows seamlessly into the spacious dining/living area, which is bathed in natural light and boasts double doors that open out to the rear garden, perfect for entertaining. Adjacent to the living area, the lounge is a bright, comfortable space, offering a relaxed atmosphere. The ground floor also includes a convenient utility room and WC.

# Dining/Living Room 22'7" x 10'5"

This room is complete with laminate flooring, with ample space for your furniture. With surrounding windows the the side and rear elevation and double doors providing direct access onto the garden.