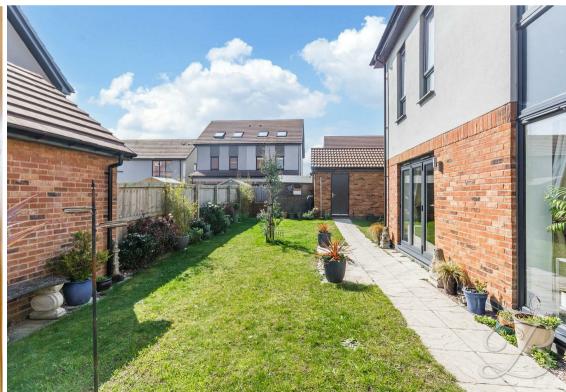

The exterior of this property is just as impressive. The front of the home boasts a detached garage and a spacious driveway. A well-maintained path leads to the front door, framed by neat shrubbery and offering great kerb appeal. The rear garden is a private and tranquil space, perfect for outdoor living. It features laid lawn and patio seating area, perfect for family BBQ'S in those summer months.

#### Outside

The exterior of this property features a detached garage and a driveway, offering ample off-road parking. A path leads to the front door, surrounded by neat shrubbery. The rear garden is a private retreat with a laid lawn, a patio seating area, and well-established shrubbery, all enclosed by fencing for added privacy.