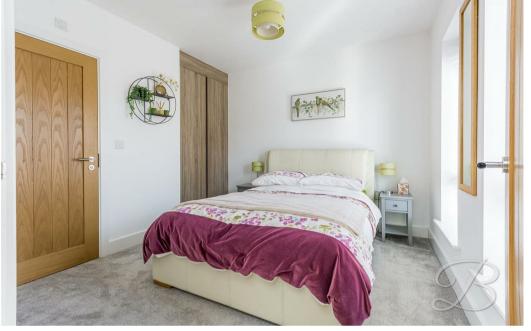

## Bedroom Two 10'9" x 9'10"

With carpeted flooring, central heating radiator and windows to the rear elevation. This room further benefits from a built in wardrobe and its own en-suite facility.

# En-suite 6'6" x 4'3"

Complete with a modern three piece suite including a bath, low flush WC and hand wash basin.