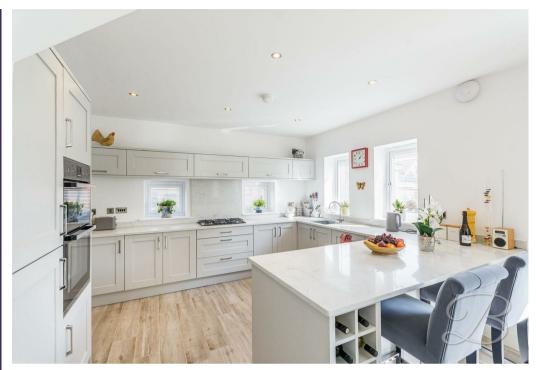

Upon entry, you're welcomed into the, open-plan kitchen, dining, and living area. The kitchen is a chef's dream, featuring high-quality cabinetry, plenty of worktop space, and a stylish breakfast bar, making it ideal for informal dining or socialising while cooking. The kitchen flows seamlessly into the spacious dining/living area, which is bathed in natural light and boasts double doors that open out to the rear garden, perfect for entertaining. Adjacent to the living area, the lounge is a bright, comfortable space, offering a relaxed atmosphere. The ground floor also includes a convenient utility room and WC.

#### Kitchen 10'2" x 12'9"

Complete with a modern range of cabinetry and ample worktop space. It features an inset sin and drainer, integrated eye level double oven, breakfast bar and a gas hob with a hood over. With windows to the side and rear elevation and a door providing access into the utility room. This room has an open plan design through to the dining/living room.