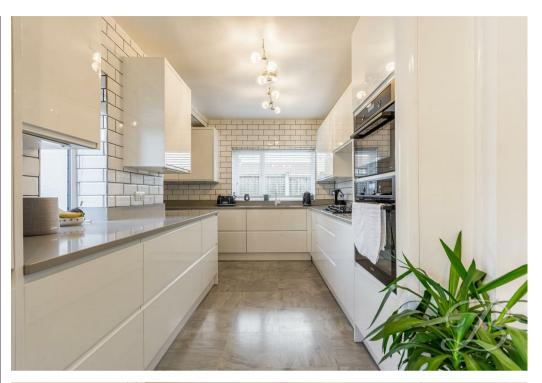

As you step inside, you are welcomed by a spacious light and airy hallway that sets the tone for the rest of the home. The interior has been thoughtfully designed to maximise both space and comfort, ensuring a harmonious flow throughout. The gorgeous modern kitchen comprises of a range of high gloss cabinetry with complimentary work surface over. The open-plan design flows seamlessly into the dining area, making it ideal for hosting family and friends and provides ample space for furnishings.

Living Room 12'1" x 14'10" Laminate flooring with a feature fireplace housing a dual fuel burner, central heating radiator and a curved bay window to the front elevation.

Kitchen/Dining 20'2" x 16'9" Complete with a range of high gloss matching cabinets with spacious worktops housing inset sink and drainer with mixer tap, integrated gas hob, eye level oven and microwave oven, with modern tiled splash back surrounding the cabinets. Windows and patio doors to the rear elevation. Central heating radiator and space for a dining table and chairs near the patio doors.