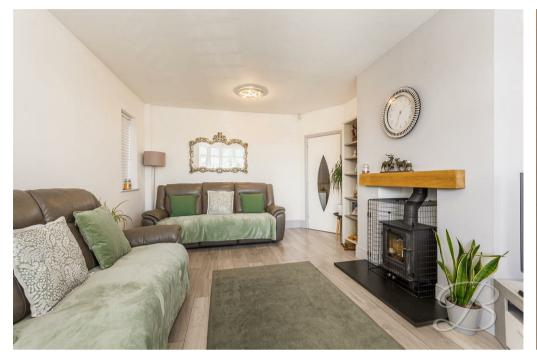

The living room is perfect for unwinding after a busy day benefiting from a dual fuel burner which provides a cosy atmosphere to enjoy. The room also has a spectacular bay window which allows light to flood the space.

Living Room 12'1" x 14'10" Laminate flooring with a feature fireplace housing a dual fuel burner, central heating radiator and a curved bay window to the front elevation.

Kitchen/Dining 20'2" x 16'9" Complete with a range of high gloss matching cabinets with spacious worktops housing inset sink and drainer with mixer tap, integrated gas hob, eye level oven and microwave oven, with modern tiled splash back surrounding the cabinets. Windows and patio doors to the rear elevation. Central heating radiator and space for a dining table and chairs near the patio doors.