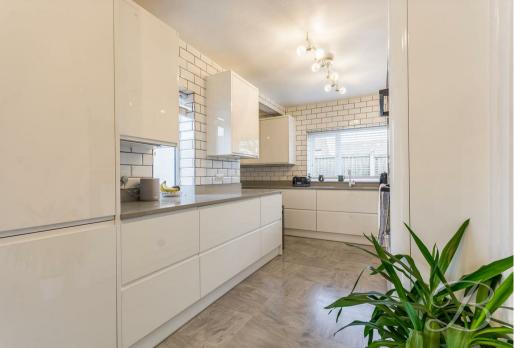

As you step inside, you are welcomed by a spacious light and airy hallway that sets the tone for the rest of the home. The interior has been thoughtfully designed to maximise both space and comfort, ensuring a harmonious flow throughout. The gorgeous modern kitchen comprises of a range of high gloss cabinetry with complimentary work surface over. The open-plan design flows seamlessly into the dining area, making it ideal for hosting family and friends and provides ample space for furnishings.

Living Room 12'1" x 14'10" Laminate flooring with a feature fireplace housing a dual fuel burner, central heating radiator and a curved bay window to the front elevation.

Kitchen/Dining 20'2" x 16'9" Complete with a range of high gloss matching cabinets with spacious worktops housing inset sink and drainer with mixer tap, integrated gas hob, eye level oven and microwave oven, with modern tiled splash back surrounding the cabinets. Windows and patio doors to the rear elevation. Central heating radiator and space for a dining table and chairs near the patio doors.