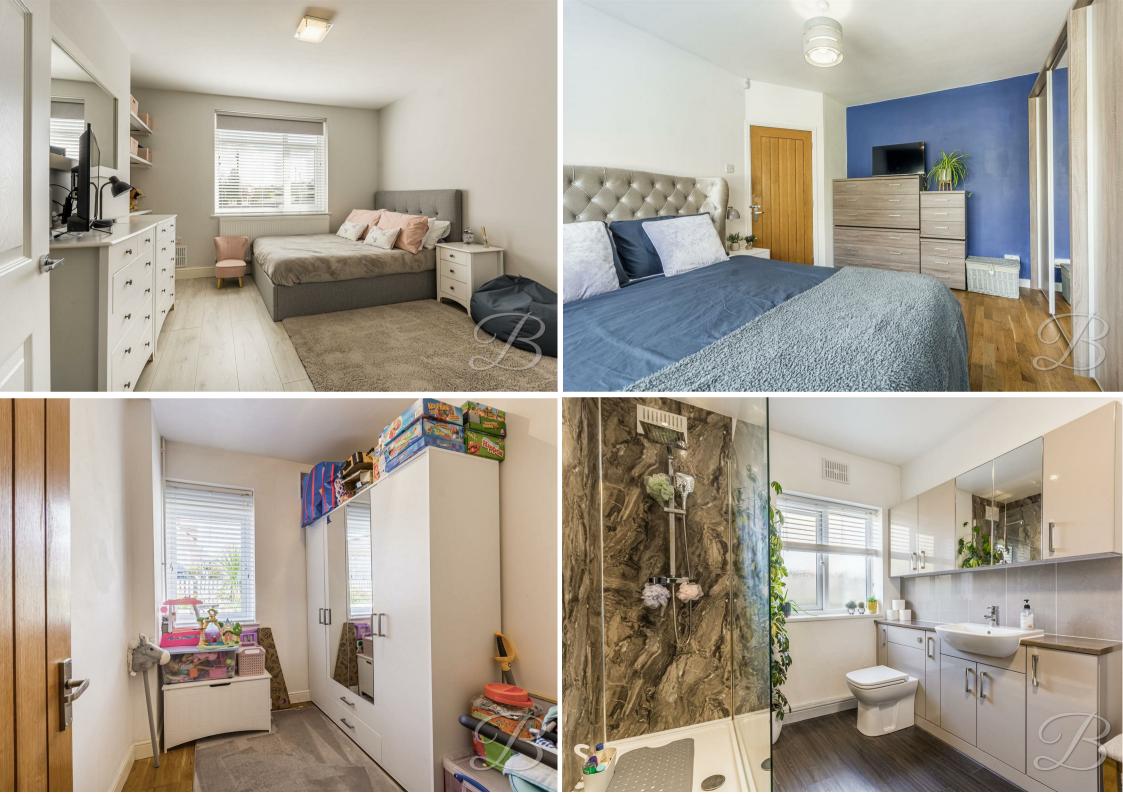

The three generously sized bedrooms offer flexibility and comfort, each with plenty of room for storage and personal style. There is a well equipped bathroom that hosts a walk in shower and vanity unit providing ample storage.

Bedroom One 12'1" x 13'2" Spacious bedroom with laminated flooring, central heating radiator and a window to the rear elevation.

Bedroom Two 12'3" x 11'7" Laminate flooring with central heating radiator and a window to the front elevation.

# Bedroom Three 6'7" x 8'3" Small versatile room that would be perfect as a home office/wardrobe space with central heating and a window to the rear elevation.

#### Shower Room

Three piece suite comprising of walk in shower, low flush WC and hand wash basin set within a stylish vanity units which boasts cabinetry storage for convenience. Laminate flooring, central heating radiator and window to side elevation.