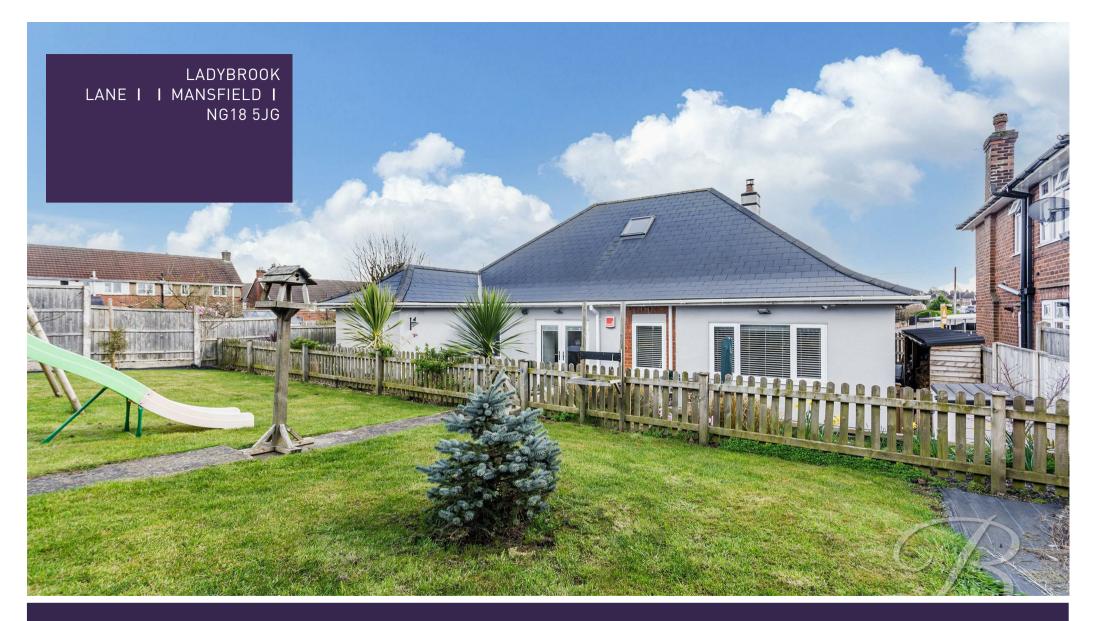

# Offers Over £395,000

LADYBROOK LANE I I MANSFIELD I NG18 5JG

Step outside to a huge driveway that provides plenty of parking space, with the added benefit of having a garage proving further secure parking or storage. To the rear you will find spacious outdoor area offering endless possibilities for relaxation, gardening, or entertaining. Whether you're hosting summer barbecues or simply enjoying some quiet outdoor time, this garden is sure to impress with its well maintained lawn area and patio.

#### Outside

Spacious rear garden with a raised well maintained lawn area. This property also has the benefit of a large patio area, perfect for summer nights and alfresco dining. To the front elevation you will find an impressive driveway with room for multiple cars. The property also features a CCTV and a fully monitored alarm system for security.