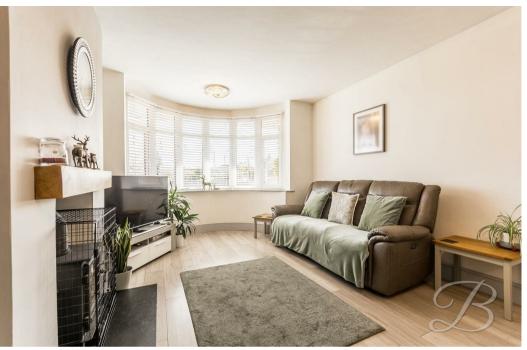

The living room is perfect for unwinding after a busy day benefiting from a dual fuel burner which provides a cosy atmosphere to enjoy. The room also has a spectacular bay window which allows light to flood the space.

Living Room 12'1" x 14'10" Laminate flooring with a feature fireplace housing a dual fuel burner, central heating radiator and a curved bay window to the front elevation.

Kitchen/Dining 20'2" x 16'9" Complete with a range of high gloss matching cabinets with spacious worktops housing inset sink and drainer with mixer tap, integrated gas hob, eye level oven and microwave oven, with modern tiled splash back surrounding the cabinets. Windows and patio doors to the rear elevation. Central heating radiator and space for a dining table and chairs near the patio doors.