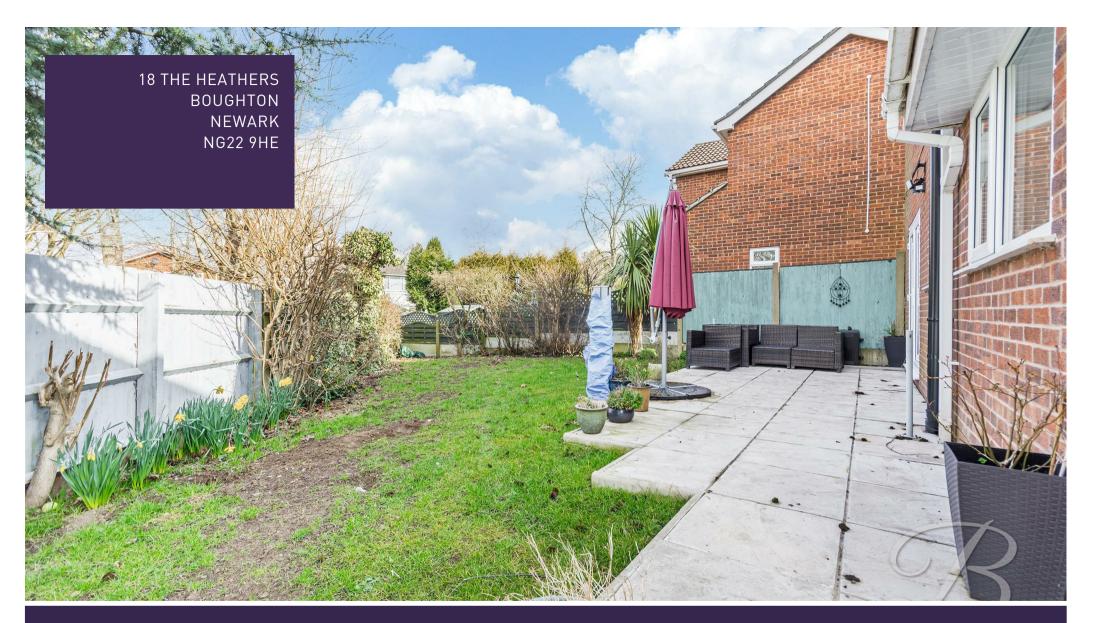

The exterior hosts a spacious driveway offering ample off-road parking and a detached garage, providing both extra storage and secure parking. To the rear and side, you'll find a well-maintained garden with a laid lawn, perfect for outdoor activities and a patio seating area which offers an ideal spot for relaxation and entertaining. The garden is fully enclosed with a fence surround, ensuring privacy and security.

## Outside

To the front of the property, you will find a driveway and garage, providing ample off-road parking. To the rear, you will find a well-maintained lawn and a patio seating area, with surrounding shrubbery.