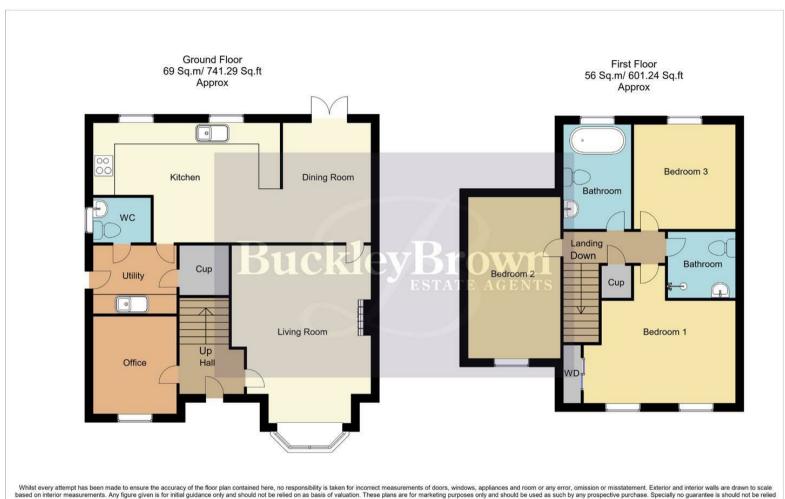

As you step inside, you're welcomed by a bright and airy hallway that effortlessly guides you into the spacious living room, where a feature fireplace adds a touch of warmth and character, creating a perfect space to relax and unwind. From here, you'll discover the fully equipped kitchen/dining room, complete with a stylish breakfast bar and an open-plan design that flows seamlessly into the dining area. The dining room boasts double doors that open to the rear, creating a perfect blend between the indoor and outdoor living spaces. Off the kitchen, you'll find a handy utility room and a conveniently located WC. As you continue through the home, another versatile reception room awaits—currently serving as an office but offering endless possibilities to be transformed to suit your unique needs.

Upstairs, you will find three generously sized bedrooms, each offering a comfortable and inviting retreat. The master bedroom is a true highlight, featuring a built-in wardrobe for added convenience and storage. Additionally, there are two stylish bathrooms, both equipped with modern three-piece suites—one featuring a luxurious bath, while the other offers a spacious walk-in shower, ensuring both relaxation and functionality.

## Kitchen 10'11" x 17'3"

With tiled flooring and windows to the rear elevation. Complete with a watching range of cabinetry with ample worktop space. It features an inset sink and drainer and space for appliances, as well as a door providing access into the utility room.

# Utility 6'3" x 7'7"

The utility room offers additional cabinetry for extra storage and ample space for appliances. It also features a door to the side elevation, providing access to the garden and a door into the WC.

#### WC

Complete with a low flush WC and hand wash basin. With a window to the side elevation.

# Bedroom One 9'4" x 14'9"

With carpeted flooring, central heating radiator and windows to front elevation. This room benefits from fitted wardrobes.

# Bedroom Two 7'11" x 14'7"

With carpeted flooring, central heating radiator and a window to front elevation.

## Bedroom Three 9'3" x 9'6"

With laminate flooring, central heating radiator and a window to rear elevation.

# Bathroom One 6'0" x 6'3"

Complete with a three piece suite including a bath, low flush WC and hand wash basin. With a chrome radiator and window to rear elevation.

## Bathroom Two 6'2" x 9'6"

Complete with a three piece suite including a shower, low flush WC and hand wash basin. With a window to side elevation.