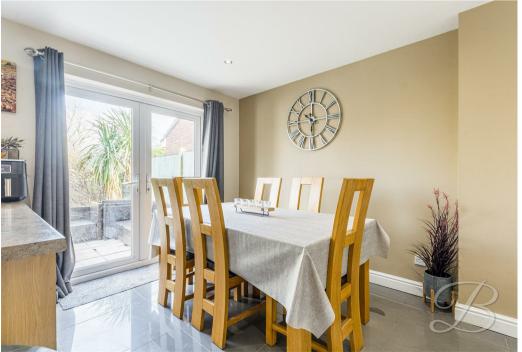

As you step inside, you're welcomed by a bright and airy hallway that effortlessly guides you into the spacious living room, where a feature fireplace adds a touch of warmth and character, creating a perfect space to relax and unwind. From here, you'll discover the fully equipped kitchen/dining room, complete with a stylish breakfast bar and an open-plan design that flows seamlessly into the dining area. The dining room boasts double doors that open to the rear, creating a perfect blend between the indoor and outdoor living spaces. Off the kitchen, you'll find a handy utility room and a conveniently located WC. As you continue through the home, another versatile reception room awaits—currently serving as an office but offering endless possibilities to be transformed to suit your unique needs.

Call today to view!

Living room 12'8" x 13'6"
With laminate flooring, feature fireplace, bay window to front elevation and a door leading through to the kitchen/dining room.

Dining Room 8'0" x 10'11"
With tiled flooring and double doors opening to the rear garden. This room offers ample space for a dining table and chairs and provides and open plan design through to the kitchen.