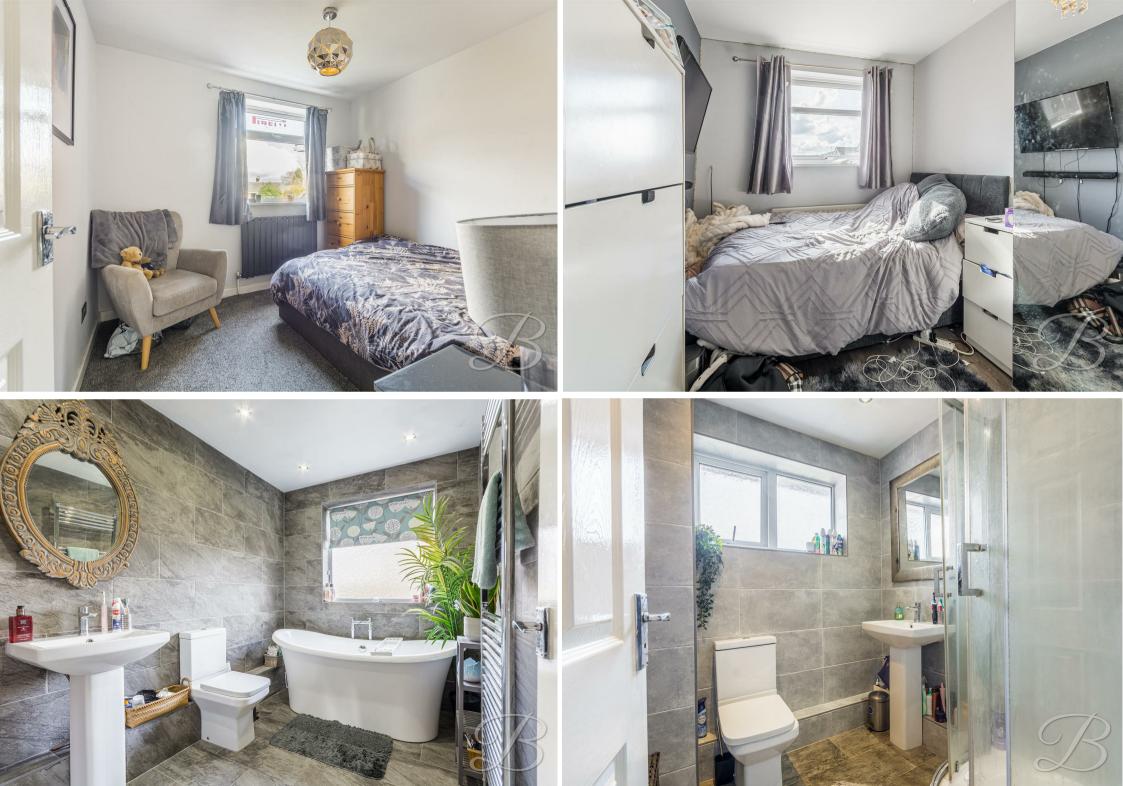

Upstairs, you will find three generously sized bedrooms, each offering a comfortable and inviting retreat. The master bedroom is a true highlight, featuring a built-in wardrobe for added convenience and storage. Additionally, there are two stylish bathrooms, both equipped with modern three-piece suites—one featuring a luxurious bath, while the other offers a spacious walk-in shower, ensuring both relaxation and functionality.

# Bedroom One 9'4" x 14'9"

With carpeted flooring, central heating radiator and windows to front elevation. This room benefits from fitted wardrobes.

# Bedroom Two 7'11" x 14'7"

With carpeted flooring, central heating radiator and a window to front elevation.

## Bedroom Three 9'3" x 9'6"

With laminate flooring, central heating radiator and a window to rear elevation.

# Bathroom One 6'0" x 6'3"

Complete with a three piece suite including a bath, low flush WC and hand wash basin. With a chrome radiator and window to rear elevation.

## Bathroom Two 6'2" x 9'6"

Complete with a three piece suite including a shower, low flush WC and hand wash basin. With a window to side elevation.