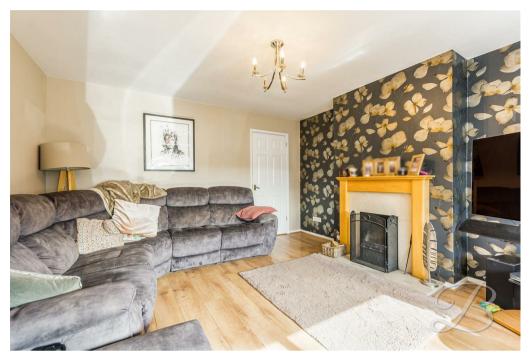

As you step inside, you're welcomed by a bright and airy hallway that effortlessly guides you into the spacious living room, where a feature fireplace adds a touch of warmth and character, creating a perfect space to relax and unwind. From here, you'll discover the fully equipped kitchen/dining room, complete with a stylish breakfast bar and an open-plan design that flows seamlessly into the dining area. The dining room boasts double doors that open to the rear, creating a perfect blend between the indoor and outdoor living spaces. Off the kitchen, you'll find a handy utility room and a conveniently located WC. As you continue through the home, another versatile reception room awaits—currently serving as an office but offering endless possibilities to be transformed to suit your unique needs.

Call today to view!

Living room 12'8" x 13'6"
With laminate flooring, feature fireplace, bay window to front elevation and a door leading through to the kitchen/dining room.

Dining Room 8'0" x 10'11"
With tiled flooring and double doors opening to the rear garden. This room offers ample space for a dining table and chairs and provides and open plan design through to the kitchen.