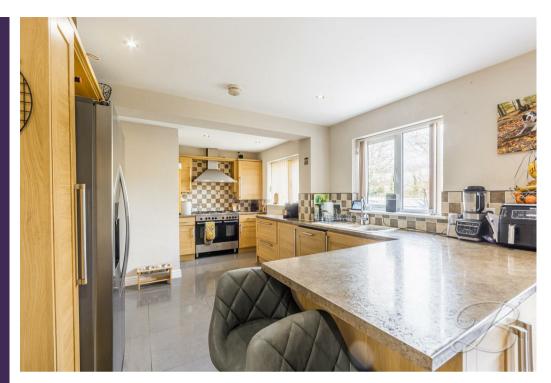

As you step inside, you're welcomed by a bright and airy hallway that effortlessly guides you into the spacious living room, where a feature fireplace adds a touch of warmth and character, creating a perfect space to relax and unwind. From here, you'll discover the fully equipped kitchen/dining room, complete with a stylish breakfast bar and an open-plan design that flows seamlessly into the dining area. The dining room boasts double doors that open to the rear, creating a perfect blend between the indoor and outdoor living spaces. Off the kitchen, you'll find a handy utility room and a conveniently located WC. As you continue through the home, another versatile reception room awaits—currently serving as an office but offering endless possibilities to be transformed to suit your unique needs.

## Kitchen 10'11" x 17'3"

With tiled flooring and windows to the rear elevation. Complete with a watching range of cabinetry with ample worktop space. It features an inset sink and drainer and space for appliances, as well as a door providing access into the utility room.