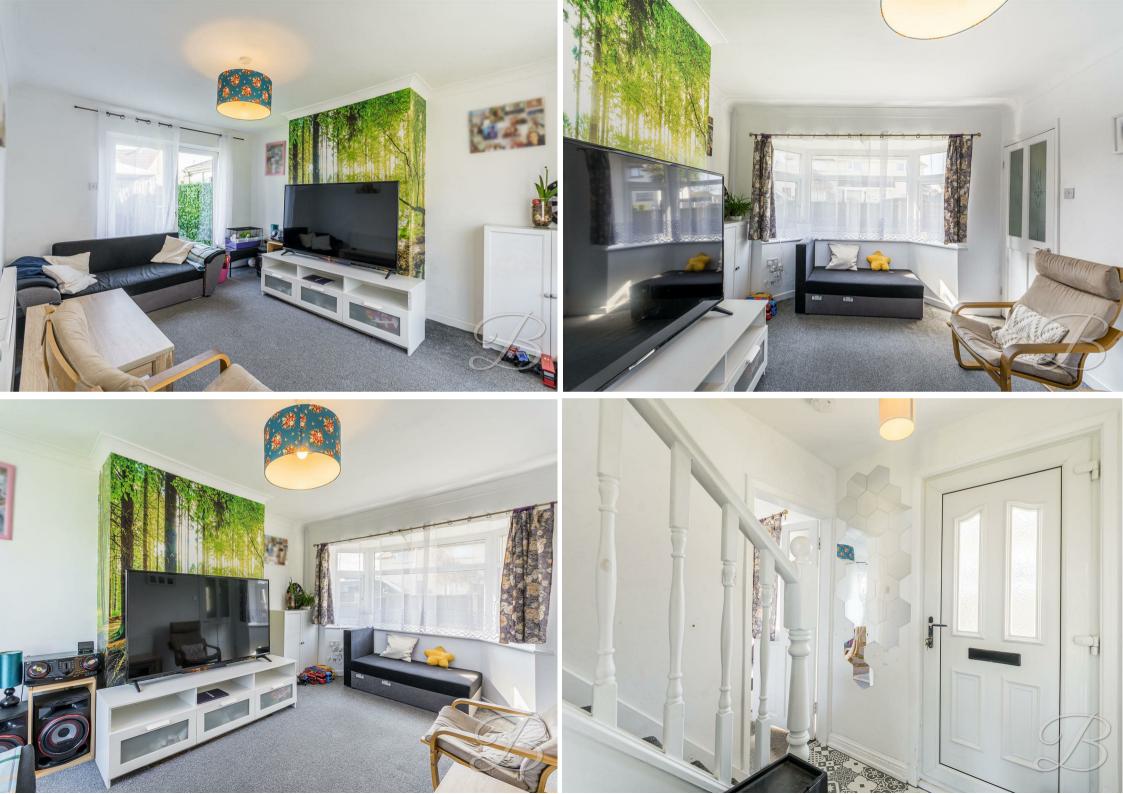

As you enter, the ground floor boasts a spacious and modern kitchen/diner, which is perfect for family meals and entertaining. The kitchen is well-equipped with ample storage and worktop space, and the dining area offers ample space for a dining table and chairs. French doors lead directly to the rear garden, offering a seamless connection between the two spaces. The living room is equally inviting, featuring a large bay window that adds character and floods the room with natural light, creating a bright and airy atmosphere to relax and unwind.

Living Room 10'8" x 14'4" With carpeted flooring, central heating radiator, bay window to front elevation and double doors, providing access onto the garden.

# Entrance Hall

Complete with stylish tiled flooring, stairs rising to first floor and doors providing access into;