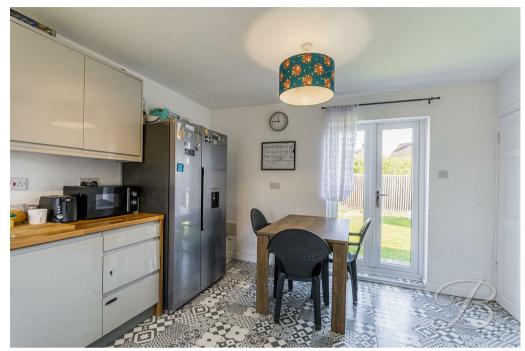

As you enter, the ground floor boasts a spacious and modern kitchen/diner, which is perfect for family meals and entertaining. The kitchen is well-equipped with ample storage and worktop space, and the dining area offers ample space for a dining table and chairs. French doors lead directly to the rear garden, offering a seamless connection between the two spaces. The living room is equally inviting, featuring a large bay window that adds character and floods the room with natural light, creating a bright and airy atmosphere to relax and unwind.

### Kitchen/ Dining Room 12'0" x 14'4" Complete with a matching range of cabinetry with ample worktop surfaces. It features an inset sink and drainer, integrated oven, electric hob with hood over and space for appliances. The room doubles as a dining room with ample space for your dining furniture. With a built in storage cupboard, a window to the front elevation and double doors, providing access onto the garden.