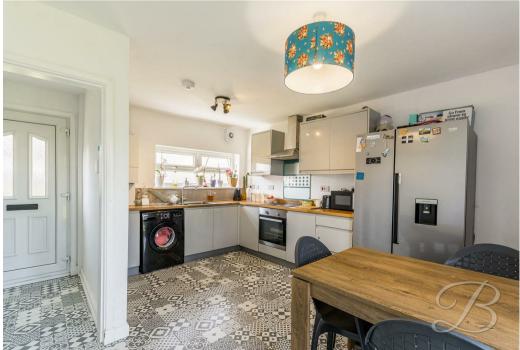

As you enter, the ground floor boasts a spacious and modern kitchen/diner, which is perfect for family meals and entertaining. The kitchen is well-equipped with ample storage and worktop space, and the dining area offers ample space for a dining table and chairs. French doors lead directly to the rear garden, offering a seamless connection between the two spaces. The living room is equally inviting, featuring a large bay window that adds character and floods the room with natural light, creating a bright and airy atmosphere to relax and unwind.

### Kitchen/ Dining Room 12'0" x 14'4" Complete with a matching range of cabinetry with ample worktop surfaces. It features an inset sink and drainer, integrated oven, electric hob with hood over and space for appliances. The room doubles as a dining room with ample space for your dining furniture. With a built in storage cupboard, a window to the front elevation and double doors, providing access onto the garden.