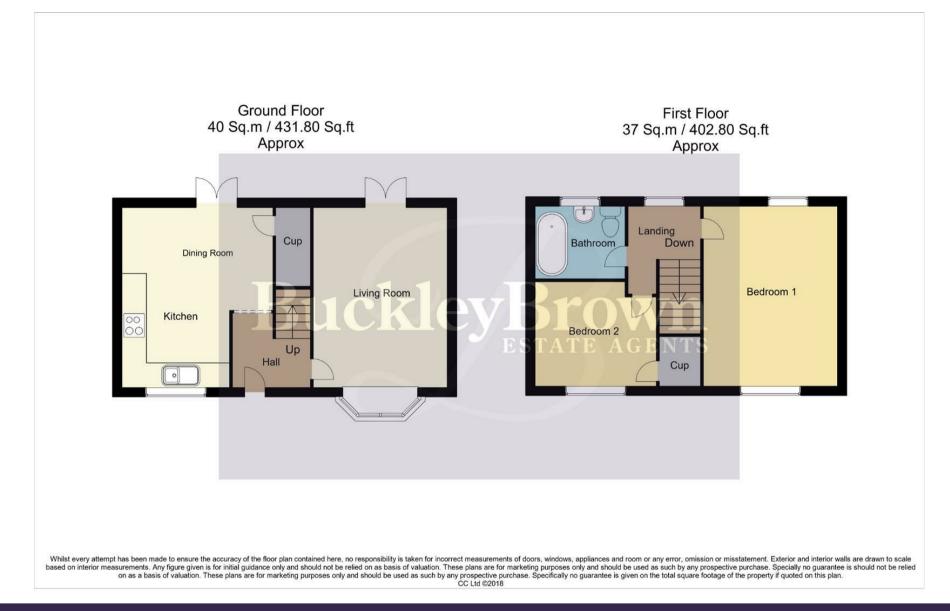

# Entrance Hall

Complete with stylish tiled flooring, stairs rising to first floor and doors providing access into;

### Kitchen/ Dining Room 12'0" x 14'4" Complete with a matching range of cabinetry with ample worktop surfaces. It features an inset sink and drainer, integrated oven, electric hob with hood over and space for appliances. The room doubles as a dining room with ample space for your dining furniture. With a built in storage cupboard, a window to the front elevation and double doors, providing access onto the garden.

Living Room 10'8" x 14'4" With carpeted flooring, central heating radiator, bay window to front elevation and double doors, providing access onto the garden.

#### Landing

With surrounding doors providing access into;

# Bedroom One 10'8" x 14'4"

Complete with carpeted flooring, central heating radiator and windows to the front and rear elevation.

### Bedroom Two 8'7" x 12'1" Complete with carpeted flooring, a built in storage cupboard, central heating radiator and a window to the front elevation.

#### Bathroom 5'9" x 7'2"

Complete with a three piece suite including a bath, low flush WC and hand wash basin.