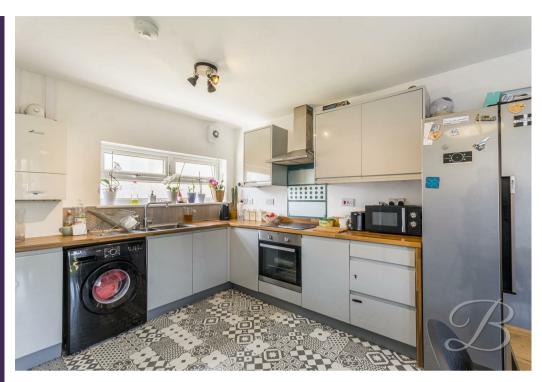

As you enter, the ground floor boasts a spacious and modern kitchen/diner, which is perfect for family meals and entertaining. The kitchen is well-equipped with ample storage and worktop space, and the dining area offers ample space for a dining table and chairs. French doors lead directly to the rear garden, offering a seamless connection between the two spaces. The living room is equally inviting, featuring a large bay window that adds character and floods the room with natural light, creating a bright and airy atmosphere to relax and unwind.

### Kitchen/ Dining Room 12'0" x 14'4" Complete with a matching range of cabinetry with ample worktop surfaces. It features an inset sink and drainer, integrated oven, electric hob with hood over and space for appliances. The room doubles as a dining room with ample space for your dining furniture. With a built in storage cupboard, a window to the front elevation and double doors, providing access onto the garden.