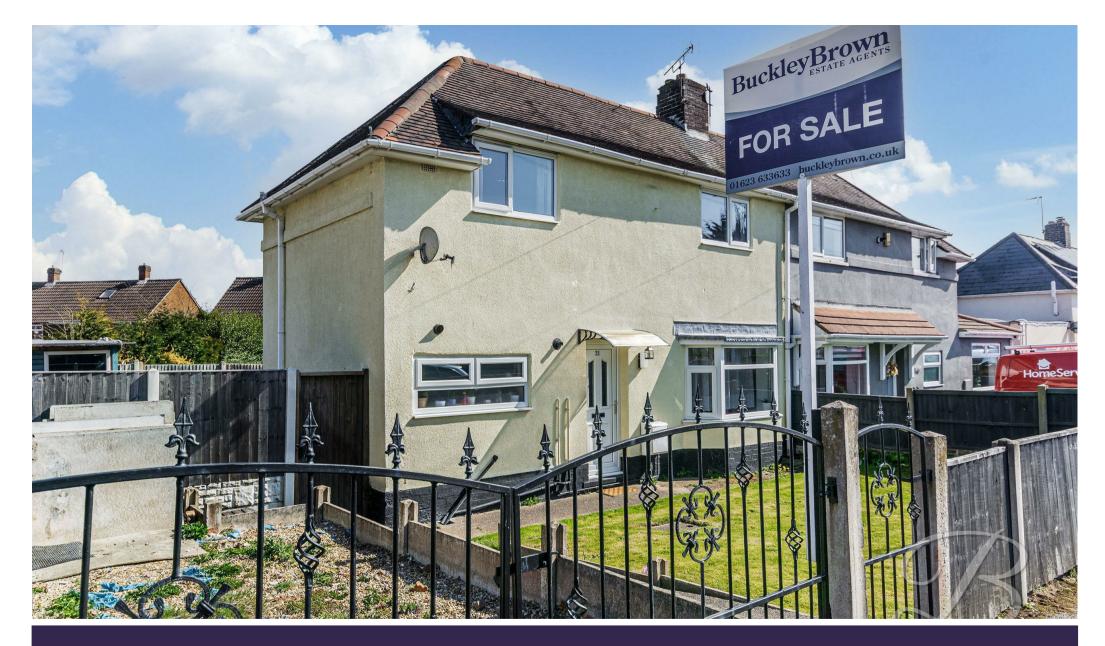

# £165,000 21 MIDDLETON ROAD I MANSFIELD WOODHOUSE I MANSFIELD I NG19 8NF

#### A GREAT OPPORTUNITY!!...

We welcome you to this beautifully presented two bedroom property, located in the heart of Mansfield, Woodhouse, nearby a range of local amenities including shops, schools and transport links. The property offers a neutral decor throughout, providing a perfect blank canvas for you to add your own personal touch. Lets take a look inside...

Externally, the front of the property offers a gated driveway, providing off-road parking and a neatly laid lawn that enhances the property's kerb appeal. The rear garden is a real highlight, offering a laid lawn which is perfect for those outdoor activities. Surrounding fences provide privacy, and the decked seating area is ideal for outdoor dining, BBQs, or simply relaxing in the sunshine.

# Outside

The front of the property hosts a gated driveway and a laid lawn, creating great kerb appeal! The rear garden offers a laid lawn, surrounding fences and a decked seating area.

IMPORTANT: we would like to inform prospective purchasers that these sales particulars have been prepared as a general guide only. A detailed survey has not been carried out, nor the services, appliances and fittings tested. Room sizes should not be relied upon for furnishing purposes and are approximate. If floor plans are included, they are for guidance only and illustration purposes only and may not be to scale. If there are any important matters likely to affect your decision to buy, please contact us before viewing the property.