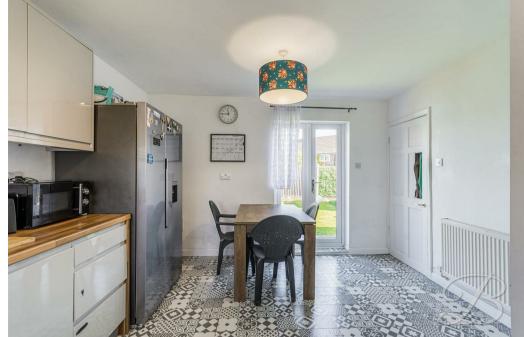

As you enter, the ground floor boasts a spacious and modern kitchen/diner, which is perfect for family meals and entertaining. The kitchen is well-equipped with ample storage and worktop space, and the dining area offers ample space for a dining table and chairs. French doors lead directly to the rear garden, offering a seamless connection between the two spaces. The living room is equally inviting, featuring a large bay window that adds character and floods the room with natural light, creating a bright and airy atmosphere to relax and unwind.

### Kitchen/ Dining Room 12'0" x 14'4" Complete with a matching range of cabinetry with ample worktop surfaces. It features an inset sink and drainer, integrated oven, electric hob with hood over and space for appliances. The room doubles as a dining room with ample space for your dining furniture. With a built in storage cupboard, a window to the front elevation and double doors, providing access onto the garden.