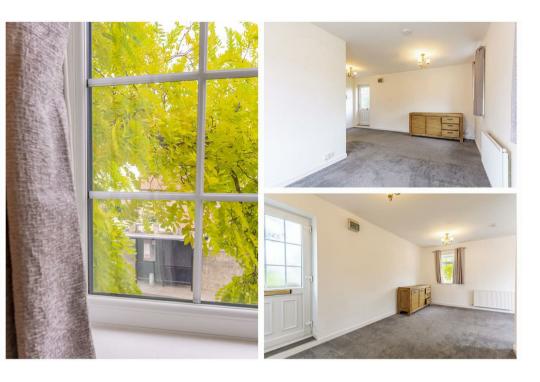

Upon entry, you will be welcomed into the bright and airy living room. You'll find comfortable carpeted flooring in here, along with three terrific windows that allow a wealth of natural light to flow through! Excellent for relaxing, dining and entertaining! The kitchen provides a terrific, low-maintenance space to cook up tasty meals and comes complete with a modern range of matching wall and base units to utilise, along with space for all your essential appliances.

## Living Room 16'1" x 16'9" With carpeted flooring, central heating radiator and three windows to the side and rear elevation. With access to: