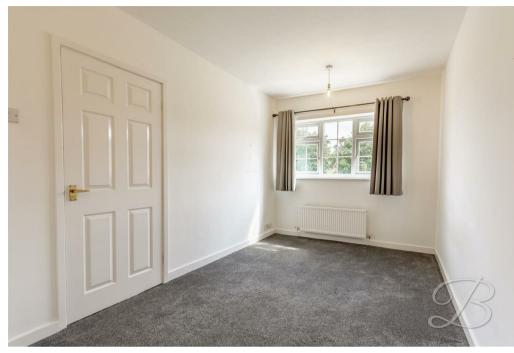

There are two bedrooms, both of which have been kept to a high standard. The first bedroom even comes with its own set of fitted wardrobes for convenience. You'll also find a modern bathroom complete with a three piece suite in white.

Bedroom One 7'11" x 14'2" With carpeted flooring, fitted wardrobes, central heating radiator and window to the rear elevation.

Bedroom Two 6'8" x 7'3" With central heating radiator and window to the rear elevation.