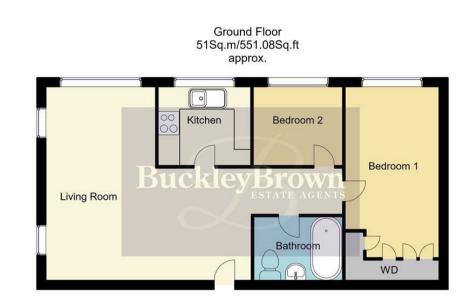

## Living Room 16'1" x 16'9" With carpeted flooring, central heating radiator and three windows to the side and rear elevation. With access to:

## Kitchen 6'8" x 7'6"

Complete with a range of modern units and cabinets with complementary worktop over, inset sink and drainer with mixer tap, freestanding cooker set with hob and window to the rear elevation.

Bedroom One 7'11" x 14'2" With carpeted flooring, fitted wardrobes, central heating radiator and window to the rear elevation.

Bedroom Two 6'8" x 7'3" With central heating radiator and window to the rear elevation.

## Bathroom 5'6" x 7'3"

Complete with a fitted bath with overhead shower and full-height tiling, low flush WC and hand wash basin.