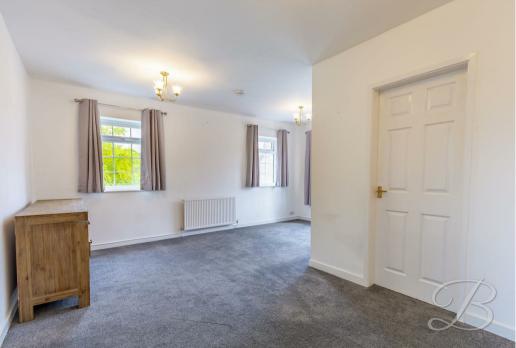

Upon entry, you will be welcomed into the bright and airy living room. You'll find comfortable carpeted flooring in here, along with three terrific windows that allow a wealth of natural light to flow through! Excellent for relaxing, dining and entertaining! The kitchen provides a terrific, low-maintenance space to cook up tasty meals and comes complete with a modern range of matching wall and base units to utilise, along with space for all your essential appliances.

## Living Room 16'1" x 16'9" With carpeted flooring, central heating radiator and three windows to the side and rear elevation. With access to: