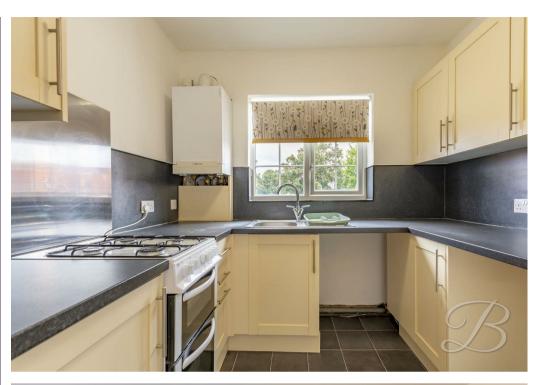

Upon entry, you will be welcomed into the bright and airy living room. You'll find comfortable carpeted flooring in here, along with three terrific windows that allow a wealth of natural light to flow through! Excellent for relaxing, dining and entertaining! The kitchen provides a terrific, low-maintenance space to cook up tasty meals and comes complete with a modern range of matching wall and base units to utilise, along with space for all your essential appliances.

## Kitchen 6'8" x 7'6"

Complete with a range of modern units and cabinets with complementary worktop over, inset sink and drainer with mixer tap, freestanding cooker set with hob and window to the rear elevation.