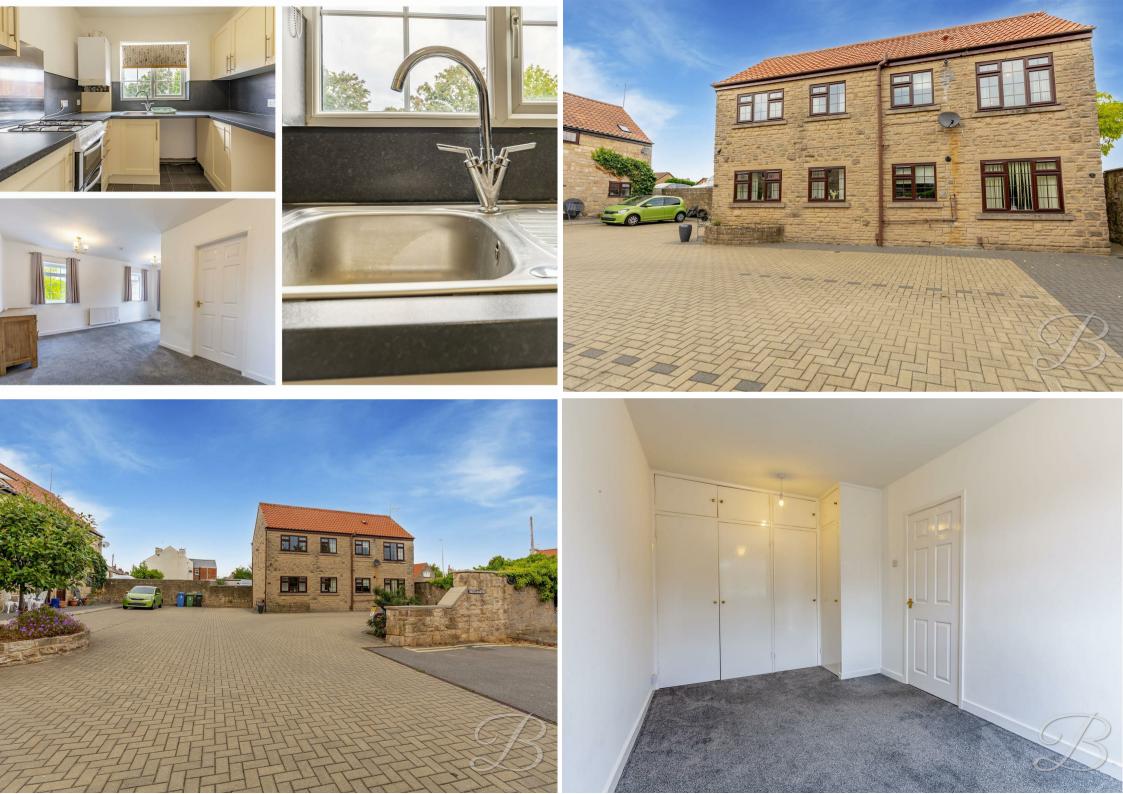

## Kitchen 6'8" x 7'6"

Complete with a range of modern units and cabinets with complementary worktop over, inset sink and drainer with mixer tap, freestanding cooker set with hob and window to the rear elevation.

## Outside

There are designated parking bays outside of the property.

Whilst every attempt has been made to ensure the accuracy of the floor plan contained here, no responsibility is taken for incorrect measurements of doors, windows, appliances and room or any error, omission or mission or missical extended wither the mission or missical exte