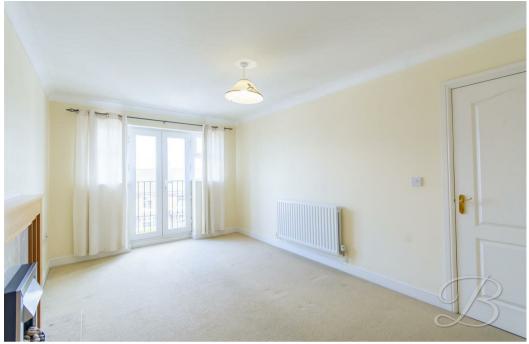

As you walk through the entrance hallway you will first of all find a bright and spacious lounge which has been wonderfully presented in a neutral colour palette and features a juliette balcony to the side elevation allowing for ample natural light. There is also a modern fireplace with surround which makes a great addition to this room. The kitchen complements this home very well with a range of matching units and cabinets, together with an oven, hob and extractor hood over.