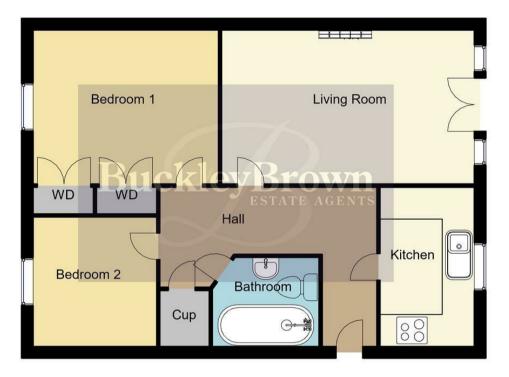

## Only Floor 56 SQM/599.52 SQFT Approx.

Whilst every attempt has been made to ensure the accuracy of the floor plan contained here, no responsibility is taken for incorrect measurements of doors, windows, appliances and room or any error, omission or misstatement. Exterior and interior walls are drawn to scale based on interior measurements. Any figure given is for initial guidance only and should not be relied on as basis of valuation. These plans are for marketing purposes only and should be used as such by any prospective purchase. Specially no guarantee is given on the total square footage of the property if quoted on this plan.