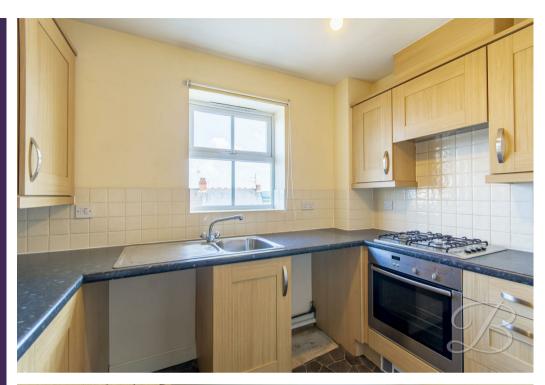

As you walk through the entrance hallway you will first of all find a bright and spacious lounge which has been wonderfully presented in a neutral colour palette and features a juliette balcony to the side elevation allowing for ample natural light. There is also a modern fireplace with surround which makes a great addition to this room. The kitchen complements this home very well with a range of matching units and cabinets, together with an oven, hob and extractor hood over.