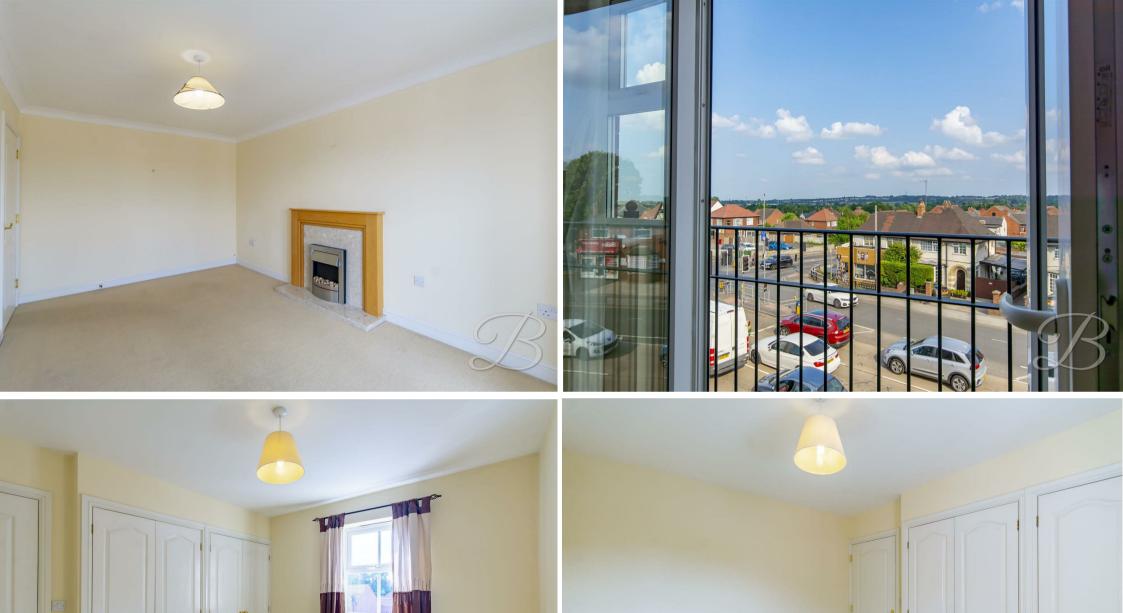

As you walk through the entrance hallway you will first of all find a bright and spacious lounge which has been wonderfully presented in a neutral colour palette and features a juliette balcony to the side elevation allowing for ample natural light. There is also a modern fireplace with surround which makes a great addition to this room. The kitchen complements this home very well with a range of matching units and cabinets, together with an oven, hob and extractor hood over.

As you walk further you will find two lovely bedrooms which have both been neutrally decorated with modern fixtures and fittings, together with a bathroom fitted with a suite in white. There is also allocated parking outside too. Ready to make this home your own? Call now to arrange a viewing!