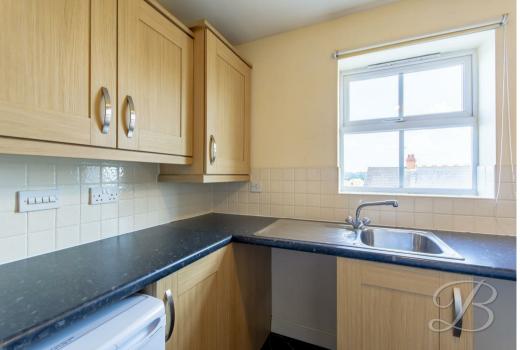

As you walk through the entrance hallway you will first of all find a bright and spacious lounge which has been wonderfully presented in a neutral colour palette and features a juliette balcony to the side elevation allowing for ample natural light. There is also a modern fireplace with surround which makes a great addition to this room. The kitchen complements this home very well with a range of matching units and cabinets, together with an oven, hob and extractor hood over.