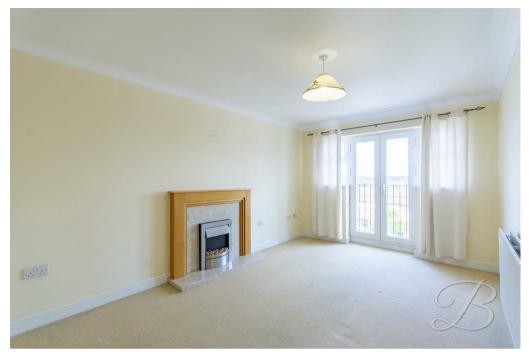

As you walk through the entrance hallway you will first of all find a bright and spacious lounge which has been wonderfully presented in a neutral colour palette and features a juliette balcony to the side elevation allowing for ample natural light. There is also a modern fireplace with surround which makes a great addition to this room. The kitchen complements this home very well with a range of matching units and cabinets, together with an oven, hob and extractor hood over.