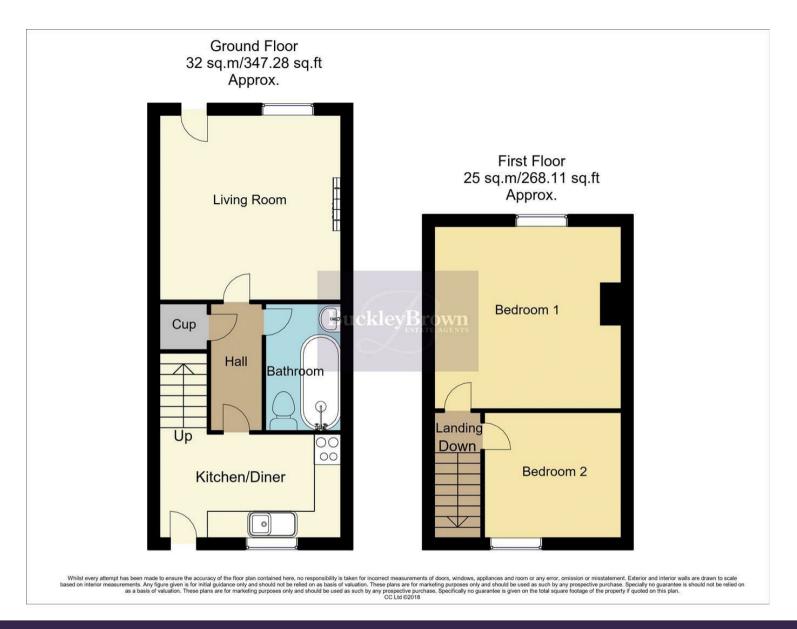

Firstly lets start with the ground floor where you will find a living room which benefits from a log burner, original features and exposed ceiling beams. The breakfast kitchen is located to the rear of the property and features traditional units, staircase leading to the bedrooms upstairs and door leading to the rear of the property. An internal hallway is centrally located to the ground floor with a handy storage cupboard off housing the combination boiler, and the recently upgraded bathroom completes this floor with a three piece suite including a shower over the bath.

Lets head upstairs where you will find two well presented bedrooms packed full of character! What more could you want?

The side garden is fully enclosed and offers a lawned area with a metal storage unit for convenience. There is an additional shared blocked paved area to the rear of the property which is ideal for a bistro style table and chairs to enjoy those beautiful summer evenings.