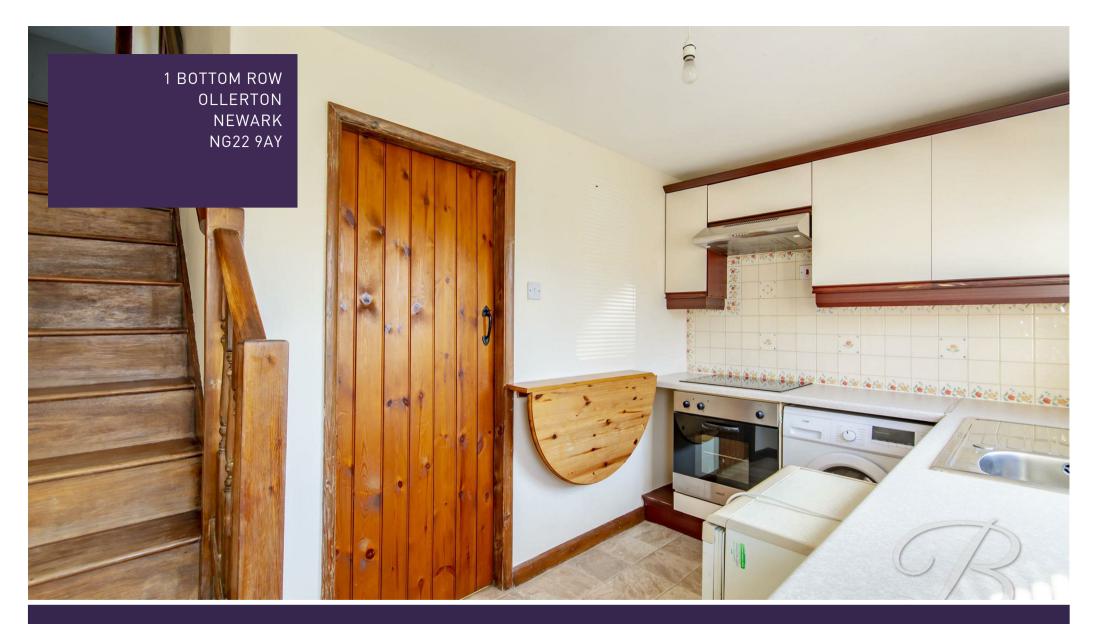

Firstly lets start with the ground floor where you will find a living room which benefits from a log burner, original features and exposed ceiling beams. The breakfast kitchen is located to the rear of the property and features traditional units, staircase leading to the bedrooms upstairs and door leading to the rear of the property. An internal hallway is centrally located to the ground floor with a handy storage cupboard off housing the combination boiler, and the recently upgraded bathroom completes this floor with a three piece suite including a shower over the bath.