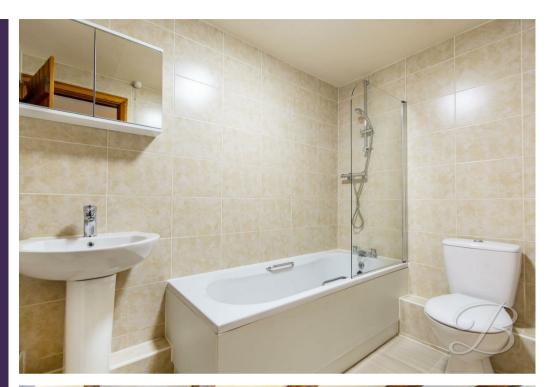

Firstly lets start with the ground floor where you will find a living room which benefits from a log burner, original features and exposed ceiling beams. The breakfast kitchen is located to the rear of the property and features traditional units, staircase leading to the bedrooms upstairs and door leading to the rear of the property. An internal hallway is centrally located to the ground floor with a handy storage cupboard off housing the combination boiler, and the recently upgraded bathroom completes this floor with a three piece suite including a shower over the bath.