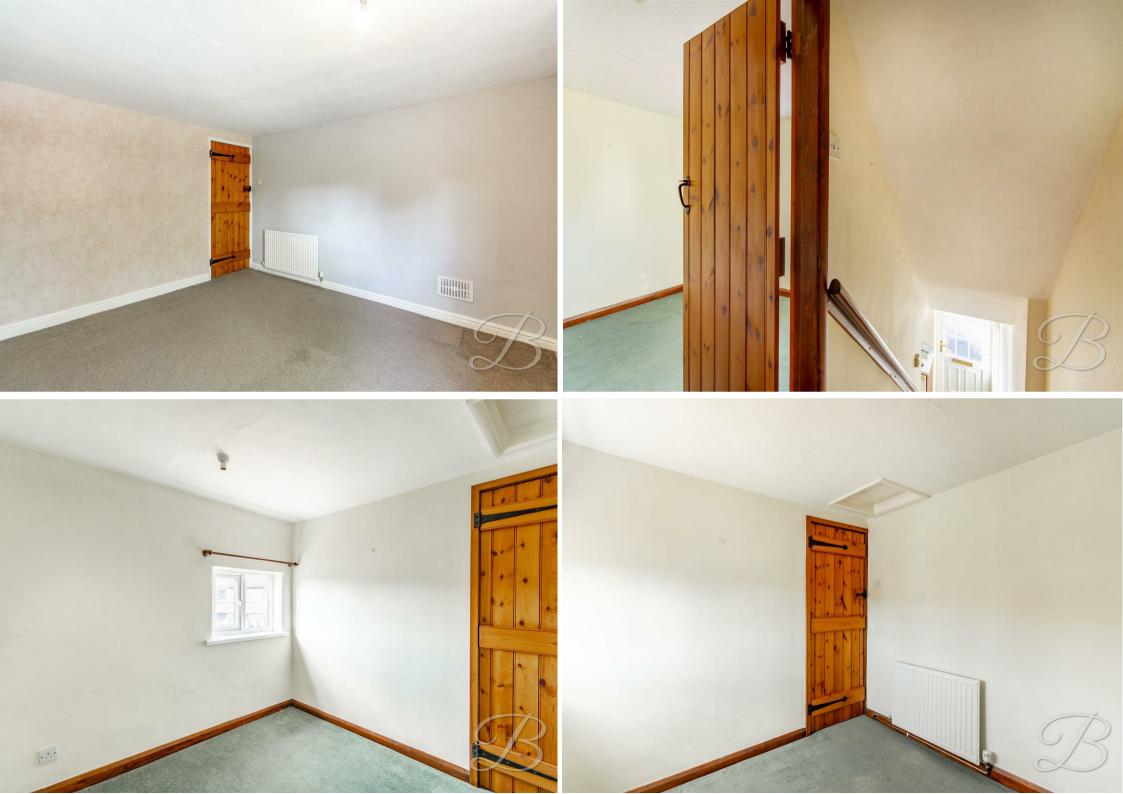

Lets head upstairs where you will find two well presented bedrooms packed full of character! What more could you want?

The side garden is fully enclosed and offers a lawned area with a metal storage unit for convenience. There is an additional shared blocked paved area to the rear of the property which is ideal for a bistro style table and chairs to enjoy those beautiful summer evenings.