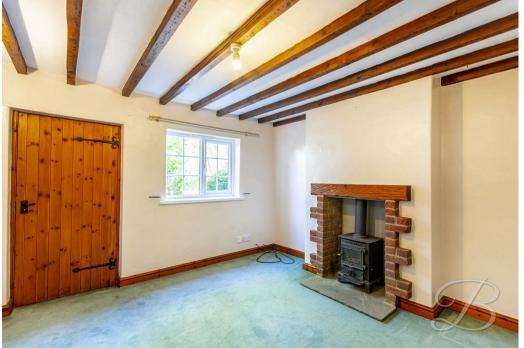

Firstly lets start with the ground floor where you will find a living room which benefits from a log burner, original features and exposed ceiling beams. The breakfast kitchen is located to the rear of the property and features traditional units, staircase leading to the bedrooms upstairs and door leading to the rear of the property. An internal hallway is centrally located to the ground floor with a handy storage cupboard off housing the combination boiler, and the recently upgraded bathroom completes this floor with a three piece suite including a shower over the bath.