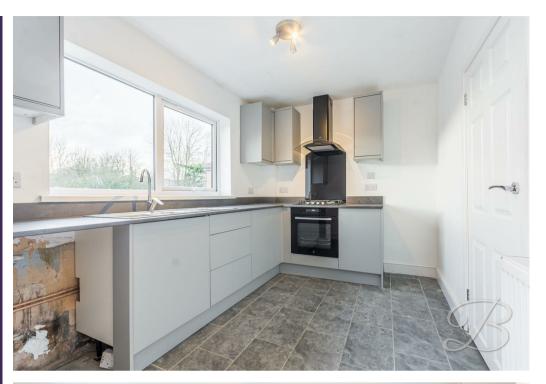

The property features a modern kitchen, fitted with contemporary units. It is an inspiring space for cooking and meal preparation, offering a blend of functionality and style.

The house comprises two double bedrooms, providing generous space for rest and relaxation. Each room is designed to accommodate a double bed, offering plenty of room for personal furnishings.

# Kitchen 7'9" x 10'7"

New kitchen fitted with a range of matching wall and base cabinetry, inset sink and drainer, integrated appliances and a window to the rear elevation. Further fitted with an external door to the side elevation.