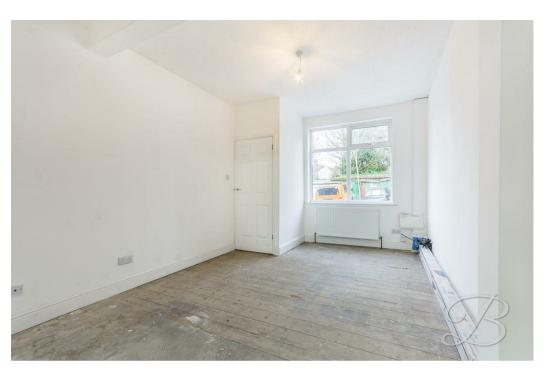

## Bedroom One 10'7" x 14'3"

Fitted with a central heating radiator, built in cupboard and a window to the front.

#### Bedroom Two 10'7" x 11'0"

Fitted with a central heating radiator and a window to the rear elevation.