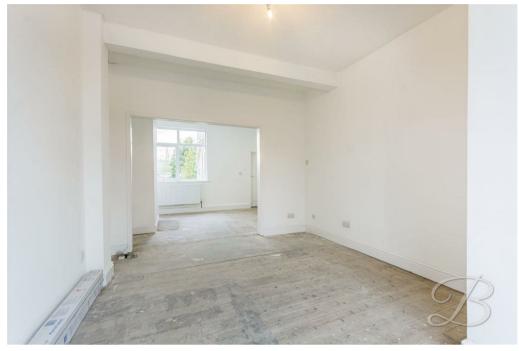

The house offers two spacious reception rooms, providing ample space for both relaxation and entertainment. Reception room one is a comfortable lounge, perfect for unwinding after a long day. Reception room two serves as a dining room, ideal for hosting dinner parties or family meals.

# Living Room 10'7" x 14'3"

Spacious room with a window to the front elevation and open access through to the dining room.

## Dining Room 11'1" x 13'7"

Versatile area with a window to the rear elevation.