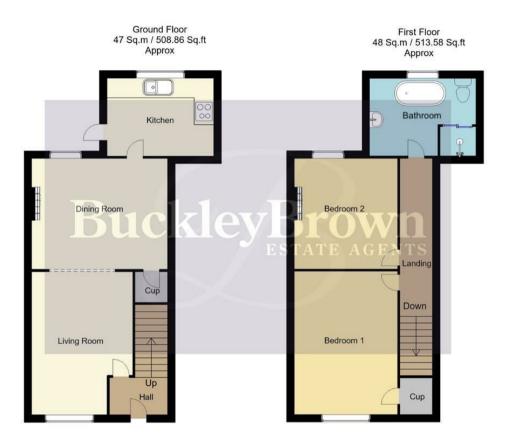

# Living Room 10'7" x 14'3"

Spacious room with a window to the front elevation and open access through to the dining room.

## Dining Room 11'1" x 13'7"

Versatile area with a window to the rear elevation.

# Kitchen 7'9" x 10'7"

New kitchen fitted with a range of matching wall and base cabinetry, inset sink and drainer, integrated appliances and a window to the rear elevation. Further fitted with an external door to the side elevation.

## Landing

Further access to;

## Bedroom One 10'7" x 14'3"

Fitted with a central heating radiator, built in cupboard and a window to the front.

#### Bedroom Two 10'7" x 11'0"

Fitted with a central heating radiator and a window to the rear elevation.

#### Bathroom 7'9" x 10'7"

Four piece suite comprising of a hand wash basin, low flush WC, shower and a free standing bath. Window to the rear elevation.

#### Outside

Tiered garden to the rear with both a patio seating area and lawn.

Whilst every attempt has been made to ensure the accuracy of the floor plan contained here, no responsibility is taken for incorrect measurements of doors, windows, appliances and room or any error, omission or misstatement. Exterior and interior walls are drawn to scale based on interior measurements. Any figure given is for initial guidance only and should not be relied on as basis of valuation. These plans are for marketing purposes only and should be used as such by any prospective purchase. Specifically no guarantee is given on the total square footage of the property if quoted on this plan.