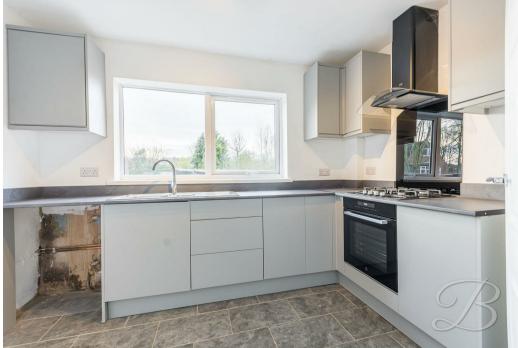

The property features a modern kitchen, fitted with contemporary units. It is an inspiring space for cooking and meal preparation, offering a blend of functionality and style.

The house comprises two double bedrooms, providing generous space for rest and relaxation. Each room is designed to accommodate a double bed, offering plenty of room for personal furnishings.

# Kitchen 7'9" x 10'7"

New kitchen fitted with a range of matching wall and base cabinetry, inset sink and drainer, integrated appliances and a window to the rear elevation. Further fitted with an external door to the side elevation.