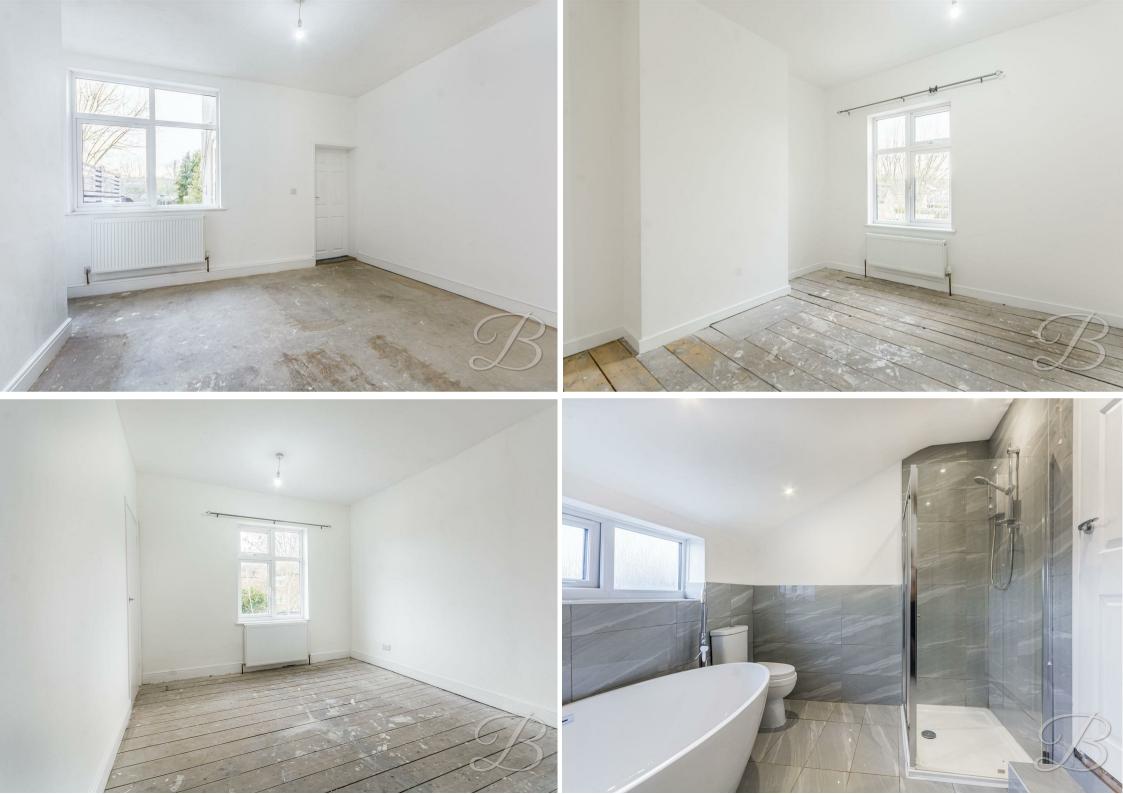

## Bedroom One 10'7" x 14'3"

Fitted with a central heating radiator, built in cupboard and a window to the front.

#### Bedroom Two 10'7" x 11'0"

Fitted with a central heating radiator and a window to the rear elevation.

#### Bathroom 7'9" x 10'7"

Four piece suite comprising of a hand wash basin, low flush WC, shower and a free standing bath. Window to the rear elevation.