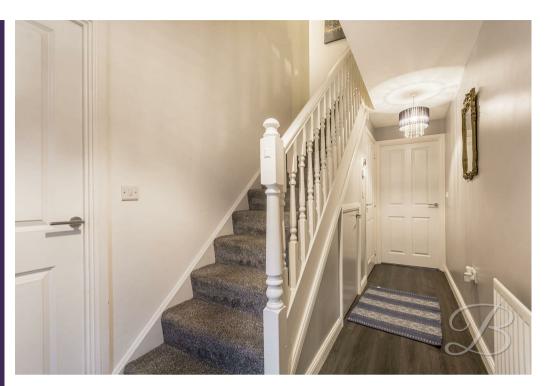

## **Entrance Hall**

With storage cupboard, central heating radiator, stairs leading up to the first floor and access into;

## Landing

With fitted carpets, central heating radiator, window to the rear elevation and access into: