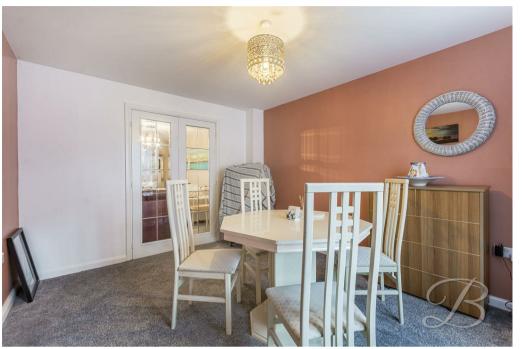

# Dining Room 9'9" x 12'4"

With fitted carpets, central heating radiator, window to the front elevation and access into: