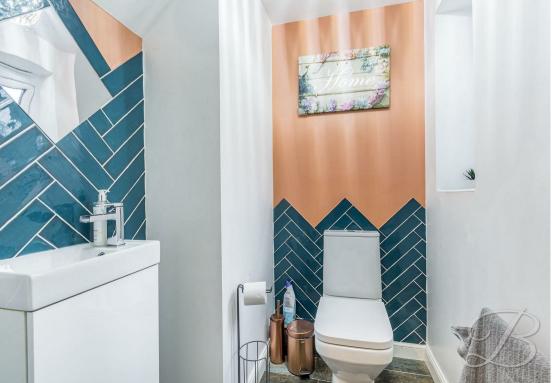

#### WC

Complete with a low flush WC, hand wash basin and opaque window to the rear elevation.