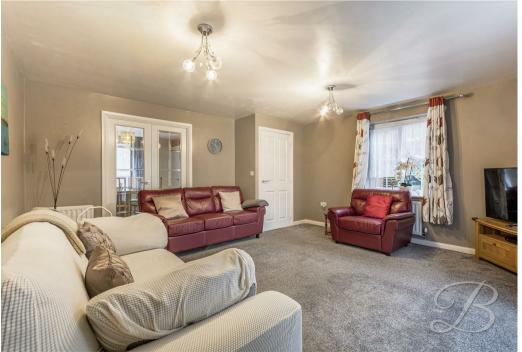

# Lounge 14'7" x 14'11"

With fitted carpets, central heating radiator, window to the side elevation and French doors leading out to the rear garden.