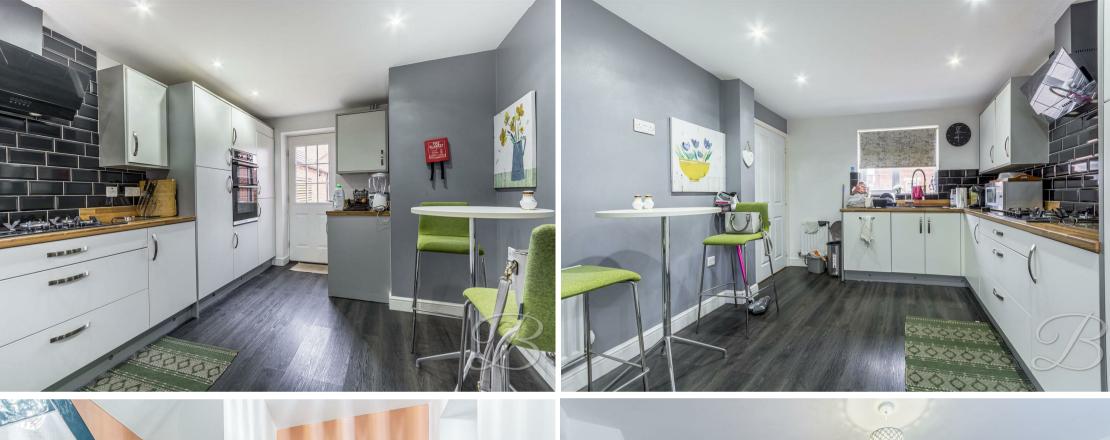

The ground floor welcomes you to an impressive kitchen, complete with a superb range of modern wall and base units to utilise, along with high specification integrated appliances. A fantastic spot to show off your culinary skills and cook up tasty meals for the whole family. There's a separate dining room just across the hall perfect for enjoying sit down meals or entertaining guests, and you're lead nicely from here into the lounge area. The living space provides a comfortable and homely setting to put your feet up and benefits from a wealth of natural light that flows through beautifully. You'll gain access to the rear garden from here via French doors, perfect for taking advantage of in the summertime! Completing the ground floor is the handy WC.

#### Kitchen 9'8" x 14'6"

Complete with a range of modern wall and base units with complementary worktop over, inset sink and drainer with mixer tap, integrated eye-level double oven, gas hob with extractor fan above, integrated fridge-freezer and dishwasher, under cupboard lighting, central heating radiator, downlights, window to the front elevation and door leading out to the rear garden.