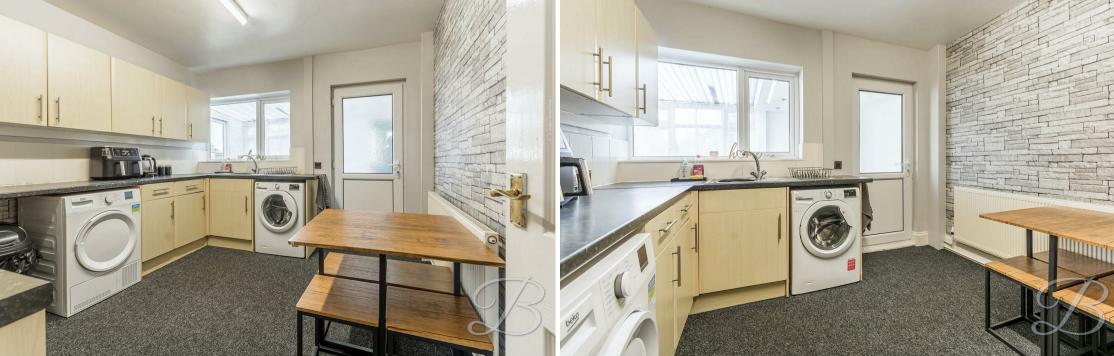

### Kitchen 10'5" x 11'0"

Complete with a range of matching wall and base cabinets, inset sink and drainer, integrated appliances and a window to the rear, looking through to the conservatory. Additional space and plumbing for a washing machine and tumble dryer.

# Utility 5'3" x 6'5"

Great storage space with a window to the rear elevation.