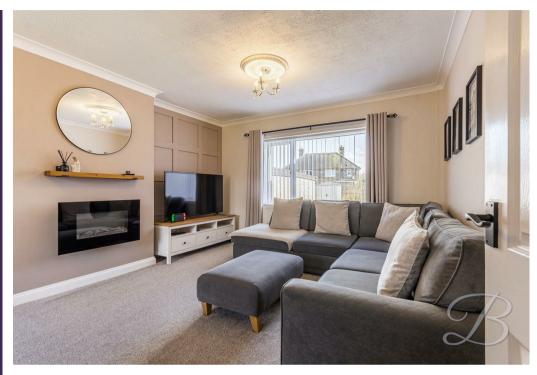

On the ground floor, the property offers a welcoming living room that provides an inviting atmosphere, ideal for both relaxing and entertaining. The kitchen is just next door and is fitted with all essential appliances, making it perfect for everyday cooking. A convenient conservatory offers a light-filled area that can be used as a dining space, playroom, or additional lounge, making it highly versatile for your needs. From here you will gain access to a handy utility room providing additional storage space and practicality. This floor offers a seamless flow of living areas, ideal for modern family living.

### Living Room 12'9" x 18'8"

Spacious room with a feature fireplace, carpeted flooring and dual aspect windows to the front and rear elevations.