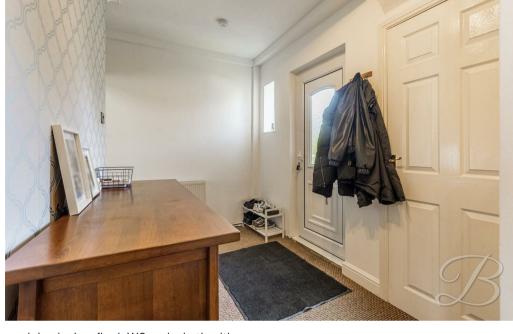

## Hallway

Windows to the front elevation, cupboard under the stairs and further access to;