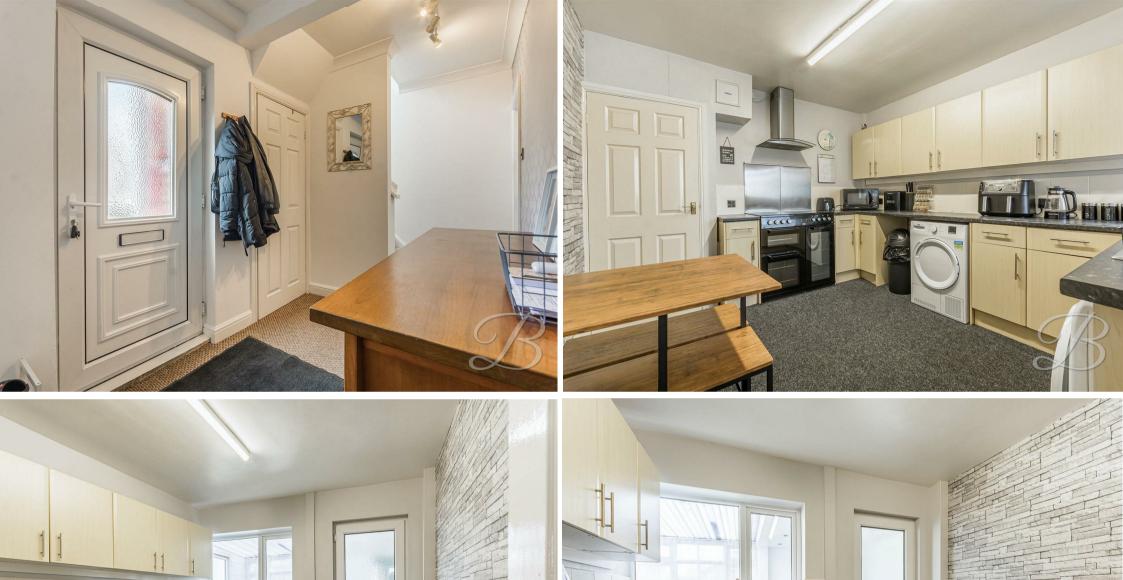

## Hallway

Windows to the front elevation, cupboard under the stairs and further access to;

### Kitchen 10'5" x 11'0"

Complete with a range of matching wall and base cabinets, inset sink and drainer, integrated appliances and a window to the rear, looking through to the conservatory. Additional space and plumbing for a washing machine and tumble dryer.

# Utility 5'3" x 6'5"

Great storage space with a window to the rear elevation.