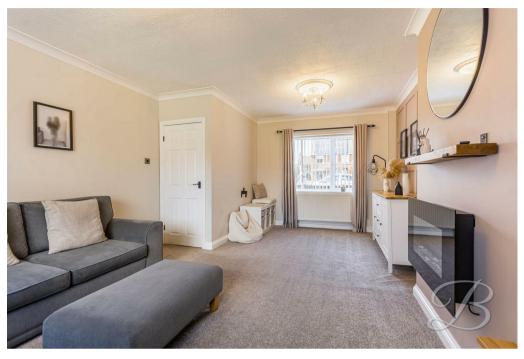

On the ground floor, the property offers a welcoming living room that provides an inviting atmosphere, ideal for both relaxing and entertaining. The kitchen is just next door and is fitted with all essential appliances, making it perfect for everyday cooking. A convenient conservatory offers a light-filled area that can be used as a dining space, playroom, or additional lounge, making it highly versatile for your needs. From here you will gain access to a handy utility room providing additional storage space and practicality. This floor offers a seamless flow of living areas, ideal for modern family living.

### Living Room 12'9" x 18'8"

Spacious room with a feature fireplace, carpeted flooring and dual aspect windows to the front and rear elevations.