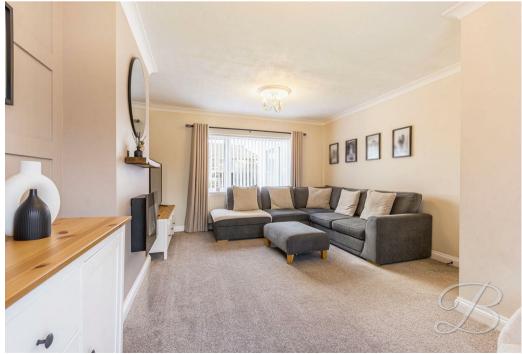

On the ground floor, the property offers a welcoming living room that provides an inviting atmosphere, ideal for both relaxing and entertaining. The kitchen is just next door and is fitted with all essential appliances, making it perfect for everyday cooking. A convenient conservatory offers a light-filled area that can be used as a dining space, playroom, or additional lounge, making it highly versatile for your needs. From here you will gain access to a handy utility room providing additional storage space and practicality. This floor offers a seamless flow of living areas, ideal for modern family living.

### Living Room 12'9" x 18'8"

Spacious room with a feature fireplace, carpeted flooring and dual aspect windows to the front and rear elevations.