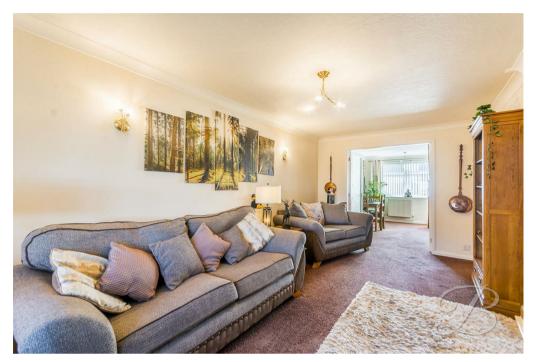

As you step inside, you will be introduced by a spacious living, perfect for both relaxation and hosting. Flowing seamlessly though double doors you will find a versatile dining room allowing for that open plan feel whilst alos being able to keep these separate, the option is yours! The kitchen is fully equipped with all essential appliances you need to cook delicious meals. Through from here you will be greeted by an expansive conservatory, serving as a great entertaining space for family and friends to enjoy all year round!

#### Living Room 9'7" x 17'10"

Spacious room with a feature fireplace and an opening through to the dining area via double doors.