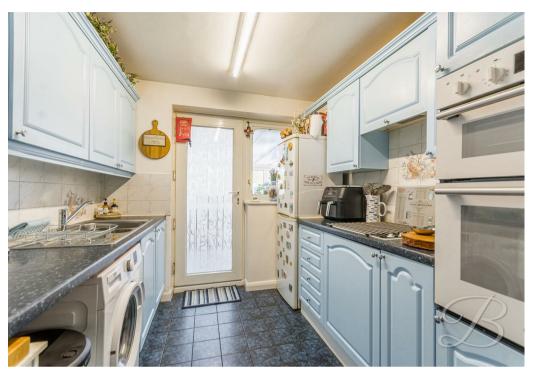

As you step inside, you will be introduced by a spacious living, perfect for both relaxation and hosting. Flowing seamlessly though double doors you will find a versatile dining room allowing for that open plan feel whilst alos being able to keep these separate, the option is yours! The kitchen is fully equipped with all essential appliances you need to cook delicious meals. Through from here you will be greeted by an expansive conservatory, serving as a great entertaining space for family and friends to enjoy all year round!

#### Kitchen 6'4" x 10'11"

Complete with a range of matching cabinets, inset sink and drainer, integrated appliances along with a window and door to the rear elevation.