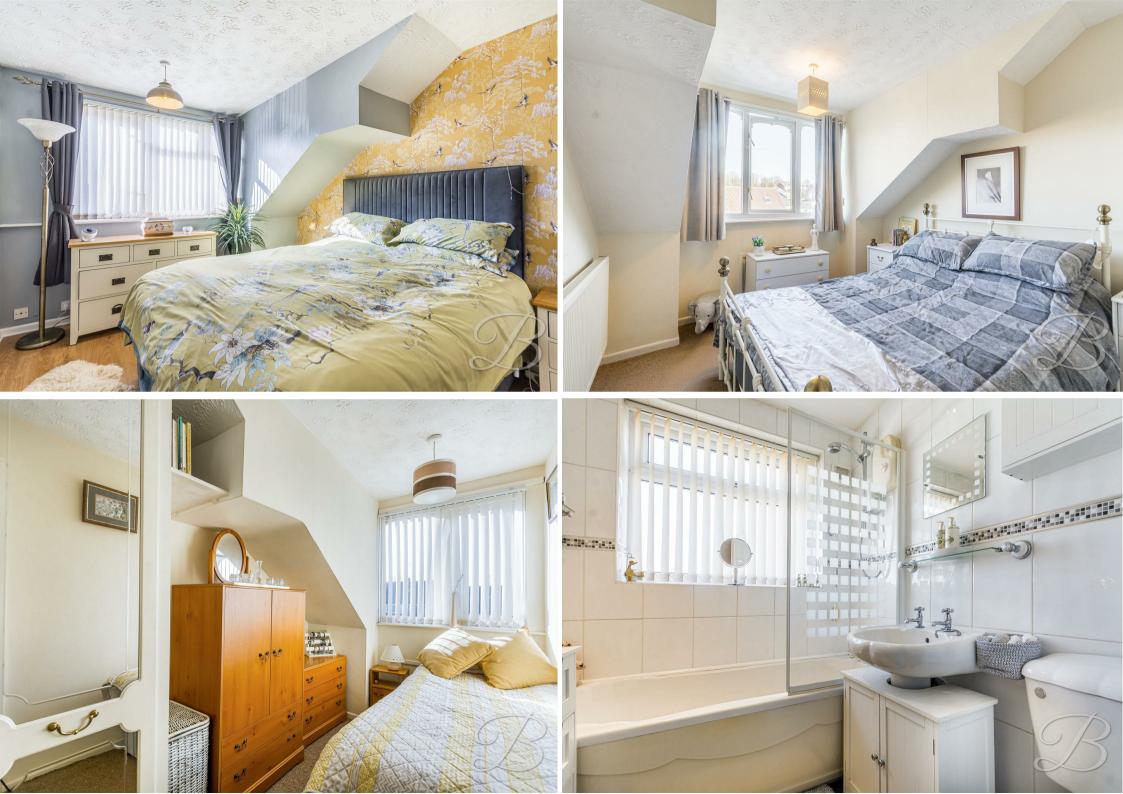

The ground floor also features one of the bedrooms and the main bathroom, providing added convenience and accessibility for those who prefer not to navigate stairs or for hosting guests.

Upstairs, you'll find three more bedrooms, each offering a blank canvas for you to add your personal style. Two of which also benefit from the added convenience of built in wardrobes. A loft space, located just off bedroom three, provides additional storage potential or could be transformed into whatever you desire.

# Bedroom One 6'4" x 9'3"

Laminate flooring, central heating radiator and a window to the front elevation.

### Bathroom 6'4" x 5'5"

Three piece suite comprising of a hand wash basin, low flush WC and a bath with an overhead electric shower.

#### Bedroom Two 9'6" x 8'1"

Carpeted flooring, central heating radiator, built in wardrobes and a window to the front elevation.

## Bedroom Three 9'6" x 12'7"

Carpeted flooring, central heating radiator, access to loft space and a window to the rear.

### Bedroom Four 6'5" x 11'3"

Laminate flooring, central heating radiator, a built in wardrobe and a window to the front.

Loft Space 9'6" x 8'2" Ample storage space.