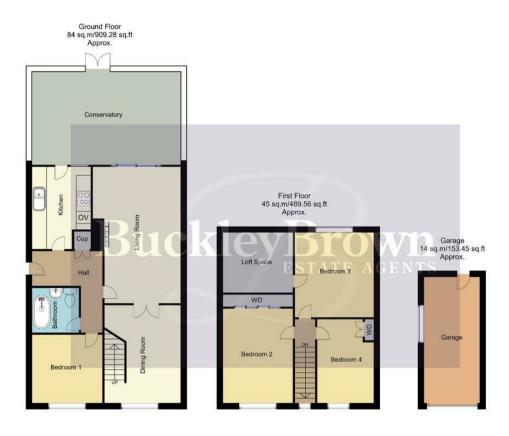

The ground floor also features one of the bedrooms and the main bathroom, providing added convenience and accessibility for those who prefer not to navigate stairs or for hosting guests.

Upstairs, you'll find three more bedrooms, each offering a blank canvas for you to add your personal style. Two of which also benefit from the added convenience of built in wardrobes. A loft space, located just off bedroom three, provides additional storage potential or could be transformed into whatever you desire.

Whilst every attempt has been made to ensure the accuracy of the floor plan contained here, no responsibility is taken for incorrect measurements of doors, windows, appliances and room or any error, omission or misstatement. Exterior and interior walls are drawn to scale based on interior measurements. Any figure given is for initial guidance only and should not be relied on as basis of valuation. These plans are for marketing purposes only and should be used as such by any prospective purchase. Specially no guarantee is should not be relied on as a basis of valuation. These plans are for marketing purposes only and should be used as such by any prospective purchase. Specifically no guarantee is given on the total square footage of the property if quoted on this plan.