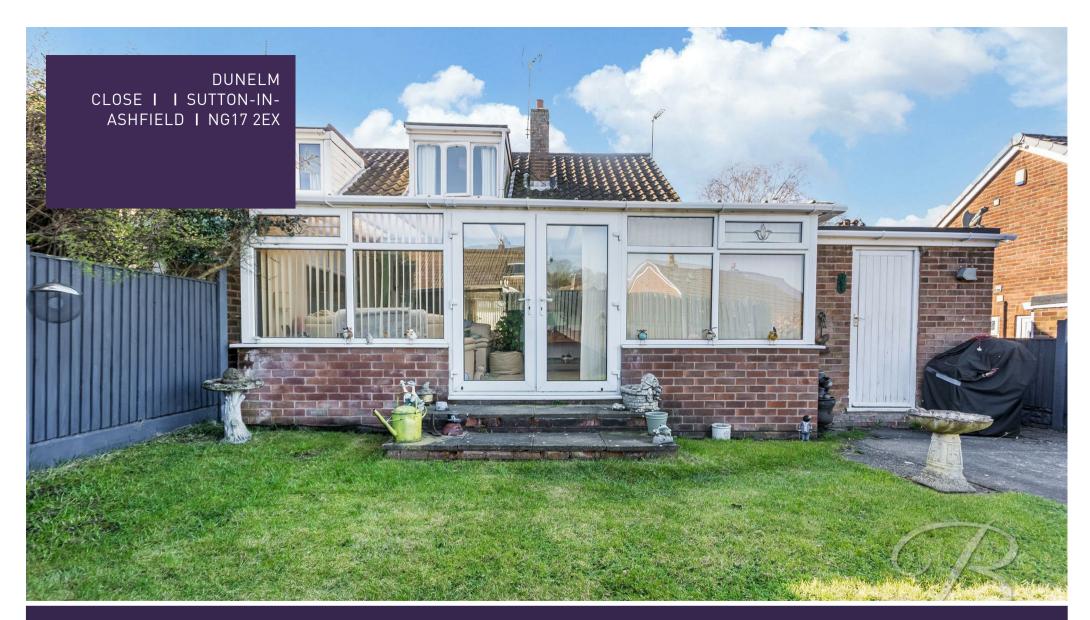

Offers Over £210,000

DUNELM CLOSE I I SUTTON-IN-ASHFIELD I NG17 2EX

Outside, the property boasts established, mature landscaping, a paved seating area, and an enclosed lawn, offering a peaceful, private retreat. To the front, there's a driveway and garage, providing ample parking and extra storage space.

#### Outside

Low maintenance frontage with a decorative gravel area, private driveway and a garage. Well established garden to the rear which is mainly laid to lawn with a paved seating area and fence surround.