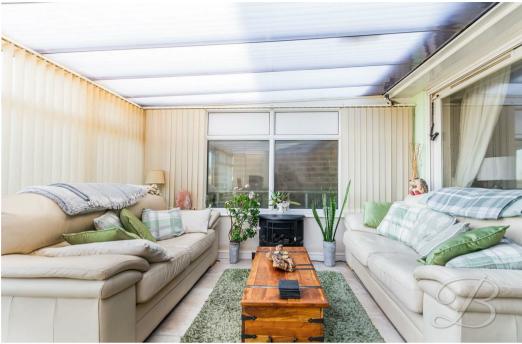

## Conservatory 19'0" x 12'5"

Light and airy conservatory with surrounding windows and patio doors opening to the rear garden.