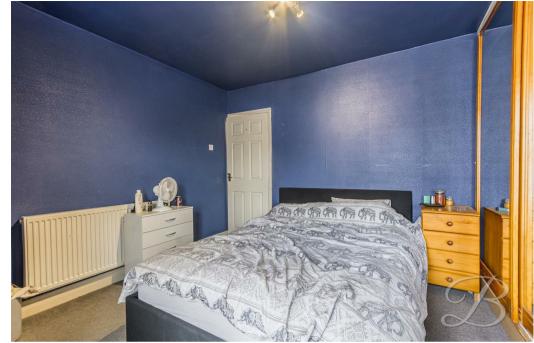

The first floor of this property hosts two generously sized bedrooms. Each bedroom is bright and airy, with ample space for storage and personal touches. The main bathroom is also situated on this floor and includes a neutral three-piece suite.

## Landing

With doors providing access into;

Bedroom One 10'11" x 11'3" Complete with carpeted flooring, central heating radiator and window to front elevation.

Bedroom Two 7'3" x 9'8" Complete with carpeted flooring, central heating radiator and window to rear elevation.