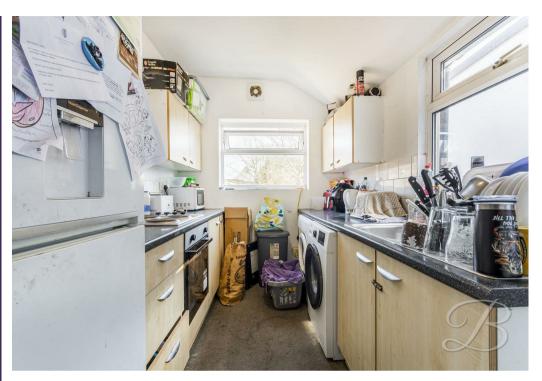

## Kitchen 6'10" x 11'11"

Complete with a matching range of cabinetry and worktop space with an inset sink and drainer. It features an integrated oven and space for appliances. With a window to rear elevation and a door providing access to the garden.