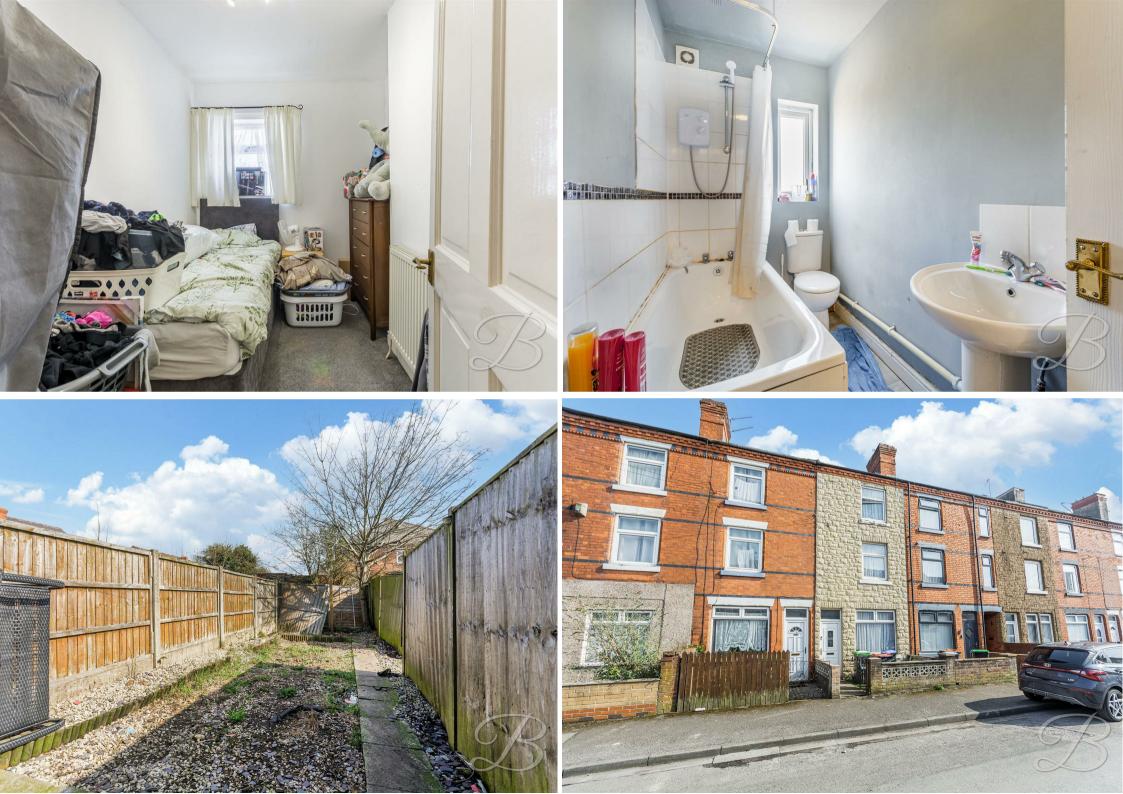

Upstairs, the second floor is dedicated to the third bedroom, a spacious and versatile room. This room benefits from built-in wardrobes, offering plenty of storage for added convenience.

Outside, the property offers a low-maintenance frontage with an easily accessible path leading to the front door. The rear garden has been designed with convenience in mind. The garden is easy to maintain, featuring a patio area perfect for outdoor dining and entertaining. There are also pebbled areas, offering a tidy, low-maintenance finish that requires minimal upkeep. The fence surround ensures privacy and security, making it a perfect space for outdoor activities.

Bathroom 4'4" x 9'8" Complete with a three piece suite including a bath, low flush WC and hand wash basin.

Bedroom Three 10'11" x 11'3" Complete with carpeted flooring, central heating radiator and window to front elevation. This room benefits from built in wardrobes.

## Outside

With a low maintenance frontage. The rear offers an easy to maintain garden with patio and pebbled areas with a fence surround.

Whilst every attempt has been made to ensure the accuracy of the floor plan contained here, no responsibility is taken for incorrect measurements of doors, windows, appliances and room or any error, omission or misstatement. Exterior and interior walls are drawn to scale based on interior measurements. Any figure given is for initial guidance only and should not be relied on as basis of valuation. These plans are for marketing purposes only and should be used as such by any prospective purchase. Specially no guarantee is should not be relied on as a basis of valuation. These plans are for marketing purposes only and should be used as such by any prospective purchase. Specifically no guarantee is given on the total square footage of the property if quoted on this plan. CC Ltd ©2018