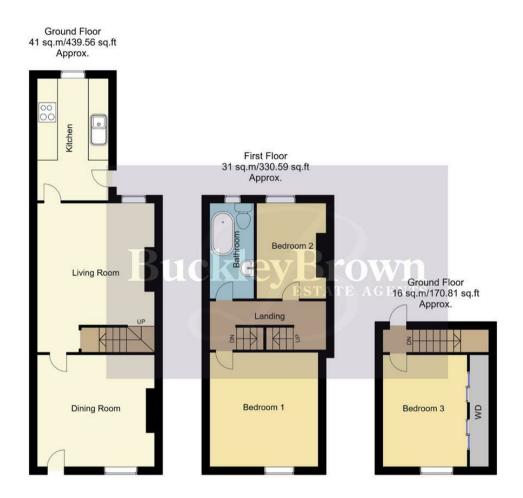

As you step into the property, you'll be welcomed by a generous dining room, perfect for family meals or hosting dinner parties. Following from here you will find the living room which offers a cosy retreat with ample space for relaxing. The kitchen, located at the rear, is a practical, well-equipped space. It offers a matching range of cabinetry and ample worktop space, making it ideal for meal preparation and casual dining.

The first floor of this property hosts two generously sized bedrooms. Each bedroom is bright and airy, with ample space for storage and personal touches. The main bathroom is also situated on this floor and includes a neutral three-piece suite.

Upstairs, the second floor is dedicated to the third bedroom, a spacious and versatile room. This room benefits from built-in wardrobes, offering plenty of storage for added convenience.

Outside, the property offers a low-maintenance frontage with an easily accessible path leading to the front door. The rear garden has been designed with convenience in mind. The garden is easy to maintain, featuring a patio area perfect for outdoor dining and entertaining. There are also pebbled areas, offering a tidy, low-maintenance finish that requires minimal upkeep. The fence surround ensures privacy and security, making it a perfect space for outdoor activities.

## Landing

With doors providing access into;

Bedroom One 10'11" x 11'3" Complete with carpeted flooring, central heating radiator and window to front elevation.

Bedroom Two 7'3" x 9'8" Complete with carpeted flooring, central heating radiator and window to rear elevation.

Bathroom 4'4" x 9'8" Complete with a three piece suite including a bath, low flush WC and hand wash basin.

Bedroom Three 10'11" x 11'3" Complete with carpeted flooring, central heating radiator and window to front elevation. This room benefits from built in wardrobes.

## Outside

With a low maintenance frontage. The rear offers an easy to maintain garden with patio and pebbled areas with a fence surround.

Whilst every attempt has been made to ensure the accuracy of the floor plan contained here, no responsibility is taken for incorrect measurements of doors, windows, appliances and room or any error, omission or misstatement. Exterior and interior walls are drawn to scale based on interior measurements. Any figure given is for initial guidance only and should not be relied on as basis of valuation. These plans are for marketing purposes only and should be used as such by any prospective purchase. Specially no guarantee is should not be relied on as a basis of valuation. These plans are for marketing purposes only and should be used as such by any prospective purchase. Specifically no guarantee is given on the total square footage of the property if quoted on this plan. CC Ltd ©2018