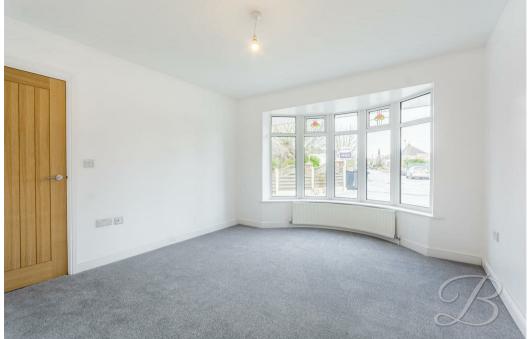

#### Bedroom One 12'0" x 11'11"

Complete with carpeted flooring, central heating radiator and a bay window to front elevation. This room further benefits from its own en-suite facility.

## Bedroom Two 12'0" x 12'0"

Complete with carpeted flooring, central heating radiator and a bay window to front elevation.

# Bedroom Three 9'11" x 11'11" Complete with carpeted flooring, central heating radiator and a window to the side elevation.