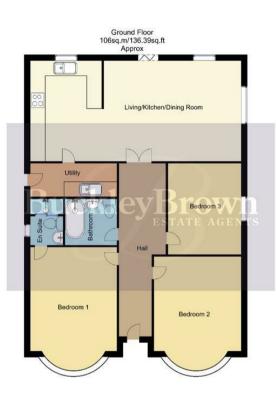

#### Entrance Hall

Complete with laid wooden flooring, central heating radiator and surrounding doors providing access into;

# Living/Kitchen/Dining Room 27'10" x 13'5"

This bright and spacious open-plan kitchen, dining, and living area is perfect for modern living. The kitchen is fully equipped with matching cabinetry, sleek worktops, and a breakfast bar. It features an inset sink, integrated eye-level oven, and an induction hob with a hood over. The space offers ample room for a dining table, chairs, and a sofa. Bi-folding doors open to the garden, and a skylight adds plenty of natural light, making this area ideal for both everyday living and entertaining. With a door providing access into the utility room.

#### Utility Room

This practical utility room offers additional storage and workspace, with the added benefit of a door to the side elevation, providing easy access to the outside.

#### Bedroom One 12'0" x 11'11"

Complete with carpeted flooring, central heating radiator and a bay window to front elevation. This room further benefits from its own en-suite facility.

# En-suite 4'6" x 6'6"

Complete with a modern three piece suite including a walk in shower, low flush WC and hand wash basin.

## Bedroom Two 12'0" x 12'0"

Complete with carpeted flooring, central heating radiator and a bay window to front elevation.

# Bedroom Three 9'11" x 11'11" Complete with carpeted flooring, central heating radiator and a window to the side elevation.

## Bathroom 6'11" x 6'11"

Complete with a modern three piece suite including a bath with an over head shower, low flush WC and hand wash basin.