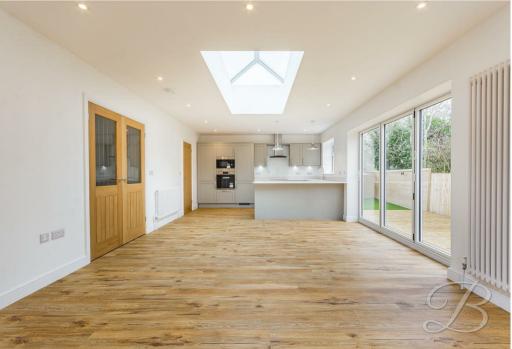

At the heart of the home is the impressive open-plan kitchen, dining, and living area. The kitchen is fully equipped with matching cabinetry, sleek worktops, and a convenient breakfast bar, creating an elegant and practical space. The room offers ample space for a dining table, chairs, and a comfortable sofa, making it ideal for both relaxed family living and hosting guests. Bi-folding doors seamlessly connect the indoors to the garden, while a skylight floods the space with natural light, creating the perfect bright and airy atmosphere to relax and unwind. Just off the kitchen, you'll find the utility room, a highly functional space offering extra storage and workspace.

# Living/Kitchen/Dining Room 27'10" x 13'5"

This bright and spacious open-plan kitchen, dining, and living area is perfect for modern living. The kitchen is fully equipped with matching cabinetry, sleek worktops, and a breakfast bar. It features an inset sink, integrated eye-level oven, and an induction hob with a hood over. The space offers ample room for a dining table, chairs, and a sofa. Bi-folding doors open to the garden, and a skylight adds plenty of natural light, making this area ideal for both everyday living and entertaining. With a door providing access into the utility room.