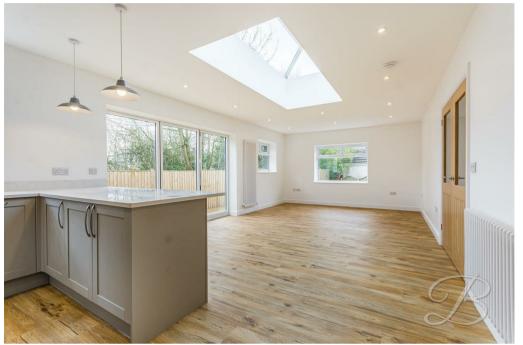

At the heart of the home is the impressive open-plan kitchen, dining, and living area. The kitchen is fully equipped with matching cabinetry, sleek worktops, and a convenient breakfast bar, creating an elegant and practical space. The room offers ample space for a dining table, chairs, and a comfortable sofa, making it ideal for both relaxed family living and hosting guests. Bi-folding doors seamlessly connect the indoors to the garden, while a skylight floods the space with natural light, creating the perfect bright and airy atmosphere to relax and unwind. Just off the kitchen, you'll find the utility room, a highly functional space offering extra storage and workspace.

# Living/Kitchen/Dining Room 27'10" x 13'5"

This bright and spacious open-plan kitchen, dining, and living area is perfect for modern living. The kitchen is fully equipped with matching cabinetry, sleek worktops, and a breakfast bar. It features an inset sink, integrated eye-level oven, and an induction hob with a hood over. The space offers ample room for a dining table, chairs, and a sofa. Bi-folding doors open to the garden, and a skylight adds plenty of natural light, making this area ideal for both everyday living and entertaining. With a door providing access into the utility room.