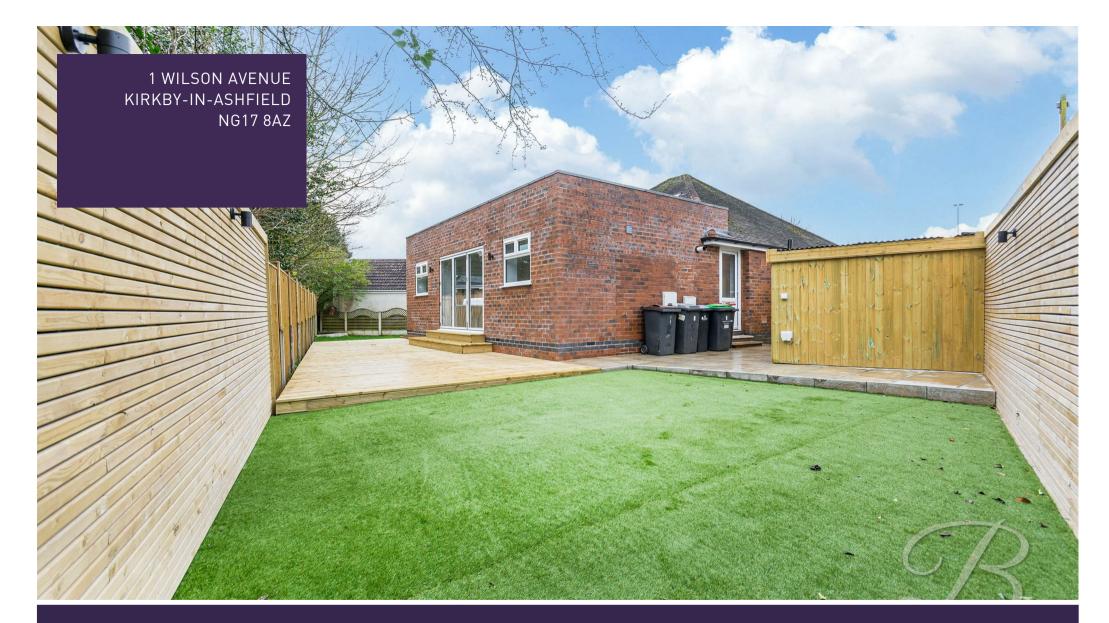

Heading outside, the property features a spacious driveway, offering ample offroad parking and easy access to the garage. At the rear, the garden is a true lowmaintenance retreat, designed for effortless enjoyment. An artificial lawn ensures lush greenery all year long, while a decked area provides the perfect spot for lounging or unwinding. The patio seating area is ideal for alfresco dining or hosting guests, creating a fantastic space for entertaining. The garden is fully enclosed with secure fencing, ensuring both privacy and peace of mind, making it a private oasis for outdoor living.

#### Outside

The front of the property boasts a large driveway, providing ample off-road parking and access to the garage. At the rear, the garden is designed for low maintenance, featuring an artificial lawn for year-round greenery, a decked area perfect for outdoor relaxation, and a patio seating area ideal for dining or entertaining. The garden is fully enclosed with surrounding fences, offering privacy and a secure space for outdoor living.