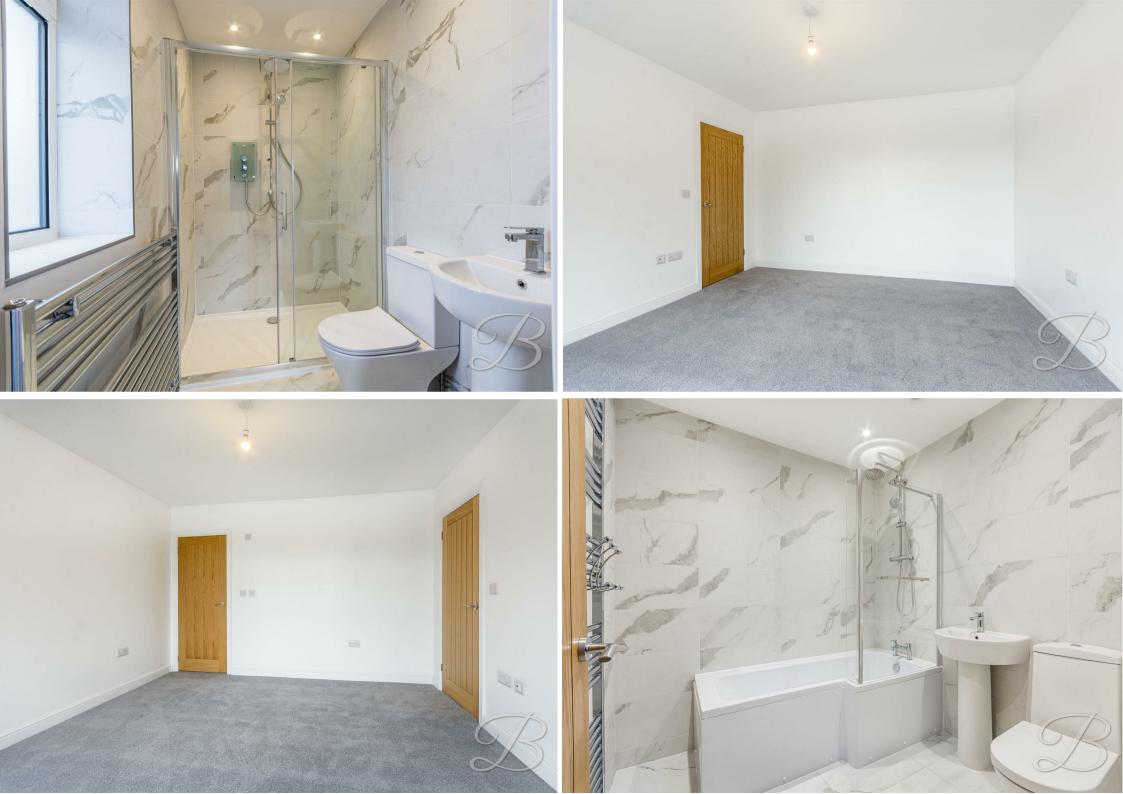

# En-suite 4'6" x 6'6"

Complete with a modern three piece suite including a walk in shower, low flush WC and hand wash basin.

## Bathroom 6'11" x 6'11"

Complete with a modern three piece suite including a bath with an over head shower, low flush WC and hand wash basin.

#### Bedroom One 12'0" x 11'11"

Complete with carpeted flooring, central heating radiator and a bay window to front elevation. This room further benefits from its own en-suite facility.

## Bedroom Two 12'0" x 12'0"

Complete with carpeted flooring, central heating radiator and a bay window to front elevation.