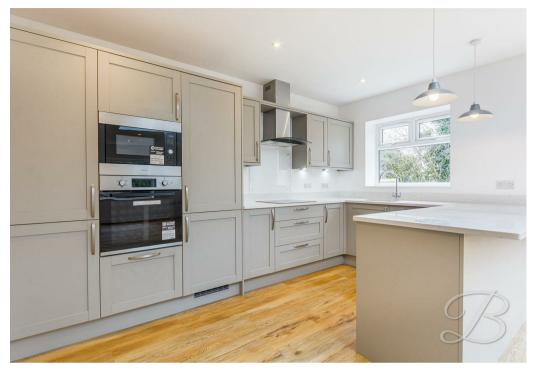

At the heart of the home is the impressive open-plan kitchen, dining, and living area. The kitchen is fully equipped with matching cabinetry, sleek worktops, and a convenient breakfast bar, creating an elegant and practical space. The room offers ample space for a dining table, chairs, and a comfortable sofa, making it ideal for both relaxed family living and hosting guests. Bi-folding doors seamlessly connect the indoors to the garden, while a skylight floods the space with natural light, creating the perfect bright and airy atmosphere to relax and unwind. Just off the kitchen, you'll find the utility room, a highly functional space offering extra storage and workspace.

# Living/Kitchen/Dining Room 27'10" x 13'5"

This bright and spacious open-plan kitchen, dining, and living area is perfect for modern living. The kitchen is fully equipped with matching cabinetry, sleek worktops, and a breakfast bar. It features an inset sink, integrated eye-level oven, and an induction hob with a hood over. The space offers ample room for a dining table, chairs, and a sofa. Bi-folding doors open to the garden, and a skylight adds plenty of natural light, making this area ideal for both everyday living and entertaining. With a door providing access into the utility room.