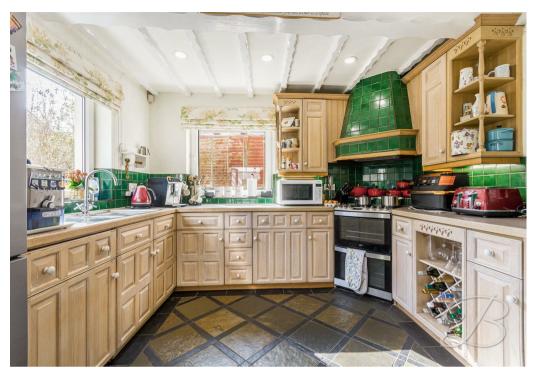

Heading inside, you will find the well-equipped kitchen, featuring a cohesive design with matching cabinetry and stylish splash back tiles. From here, double doors offer easy access through to the orangery, this versatile space is perfect for entertaining, relaxing, or dining. The surrounding windows and doors provide a flood of natural light to flow through, providing a great space to enjoy the out doors all-year round. The living room offers a great space to relax and unwind, with its feature fireplace adding that touch of character and charm. The dining room offers ample space for your dining furniture, making it ideal for family meals and gatherings. Completing this floor you will find a convenient WC.

### Kitchen 18'4" x 10'9"

This kitchen features a cohesive design with a range of matching cabinetry and worktops, offering both style and functionality. The splashback tiles add a touch of character, while the inset sink and drainer provide practicality for everyday tasks. Natural light floods the space through windows on the rear elevation, and double doors offer easy access to the adjoining conservatory, enhancing the flow of the home.