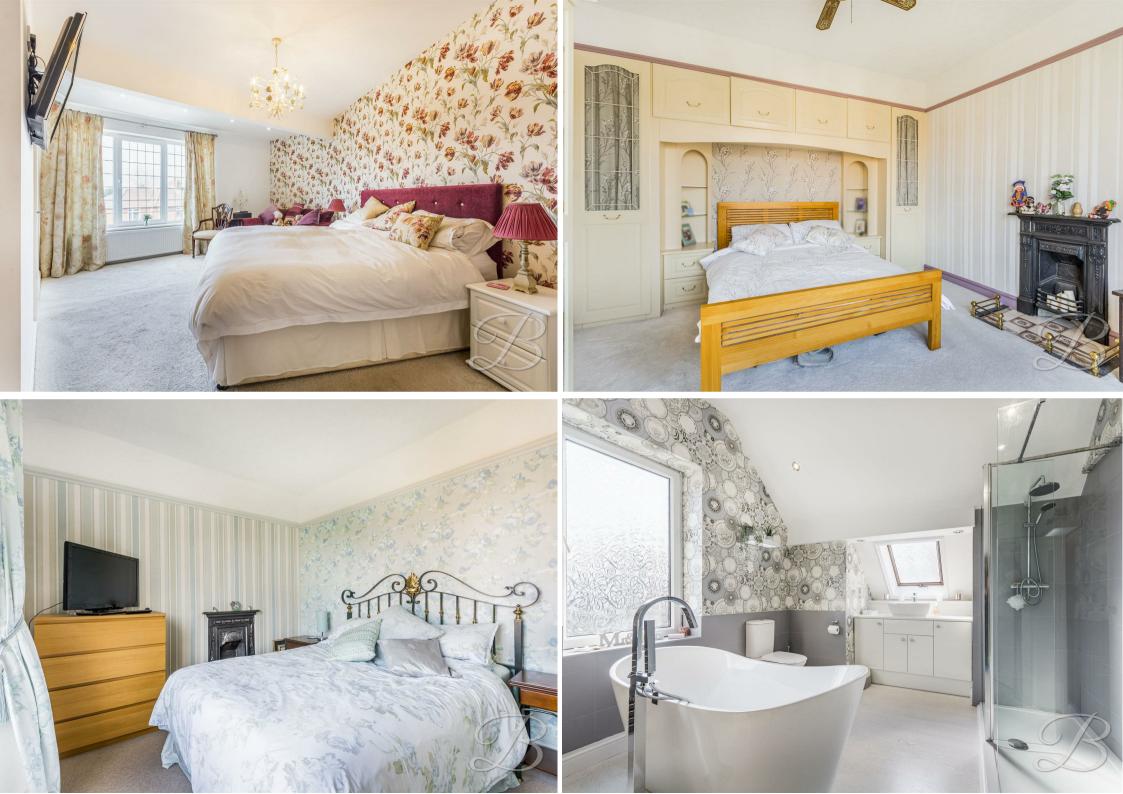

The first floor of this home offers three generously sized bedrooms, providing ample space for comfortable living. The master bedroom is a true retreat, featuring its own en-suite facility. The second bedroom benefits from built-in wardrobes, offering plenty of storage space, while the third bedroom is equally spacious and versatile. The main bathroom on this floor is a standout feature, boasting a modern four-piece suite that includes a beautiful freestanding bath.

#### Bedroom One 16'10" x 18'4"

Complete with carpeted flooring, central heating radiator and a window to the front elevation. This room benefits from its own en-suite facility.

Complete with a modern three piece suite including a walk in shower, low flush WC and hand wash basin. With a central heating radiator and surrounding tiled walls and flooring.

### Bedroom Two 11'10" x 13'0"

Complete with carpeted flooring, central heating radiator and a window to the front elevation. This room also benefits from built in wardrobes.

## Bedroom Three 11'11" x 9'6" Complete with carpeted flooring, central heating

radiator and a window to the front elevation.

## Bathroom 11'0" x 10'5"

This bathroom features a modern four-piece suite, including a freestanding bath, a walk-in shower, a low flush WC, and a hand wash basin. Natural light fills the space with windows located at the rear elevation, as well as a Velux window, creating a bright and airy atmosphere. The layout is both functional and stylish, offering a comfortable and relaxing environment. The exterior of the property features a front garden with a garage and driveway, along with a well-maintained laid lawn and surrounding shrubbery. The rear of the property offers a spacious laid lawn, a patio seating area perfect for outdoor relaxation, and is surrounded by trees and shrubbery, creating a private and tranquil outdoor space.