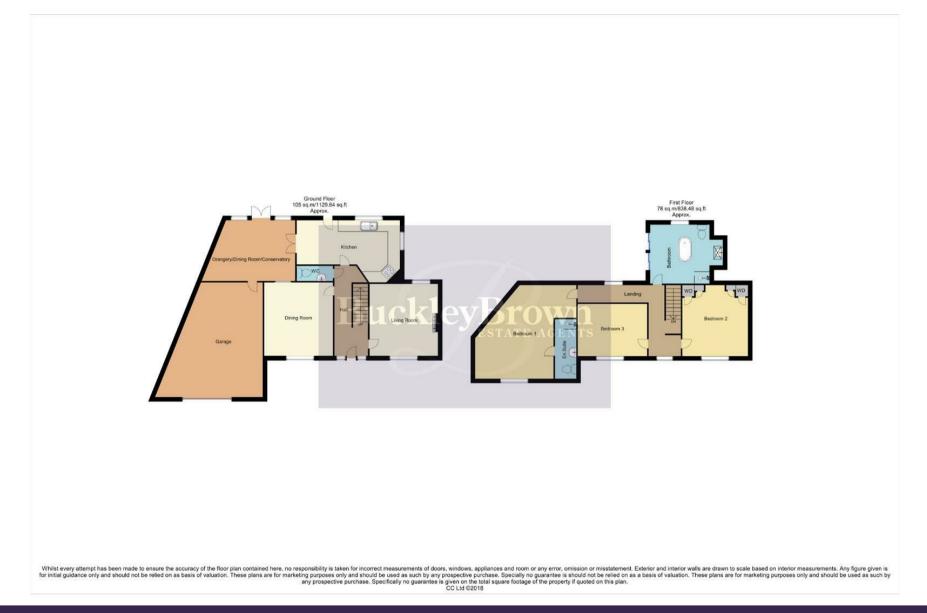

Heading inside, you will find the well-equipped kitchen, featuring a cohesive design with matching cabinetry and stylish splash back tiles. From here, double doors offer easy access through to the orangery, this versatile space is perfect for entertaining, relaxing, or dining. The surrounding windows and doors provide a flood of natural light to flow through, providing a great space to enjoy the out doors all-year round. The living room offers a great space to relax and unwind, with its feature fireplace adding that touch of character and charm. The dining room offers ample space for your dining furniture, making it ideal for family meals and gatherings. Completing this floor you will find a convenient WC.

The first floor of this home offers three generously sized bedrooms, providing ample space for comfortable living. The master bedroom is a true retreat, featuring its own en-suite facility. The second bedroom benefits from built-in wardrobes, offering plenty of storage space, while the third bedroom is equally spacious and versatile. The main bathroom on this floor is a standout feature, boasting a modern four-piece suite that includes a beautiful freestanding bath.

## Garage 18'2" x 20'3"

The garage provides further off-road parking or extra storage with space and plumbing for appliances such as the washing machine.

IMPORTANT: we would like to inform prospective purchasers that these sales particulars have been prepared as a general guide only. A detailed survey has not been carried out, nor the services, appliances and fittings tested. Room sizes should not be relied upon for furnishing purposes and are approximate. If floor plans are included, they are for guidance only and illustration purposes only and may not be to scale. If there are any important matters likely to affect your decision to buy, please contact us before viewing the property.