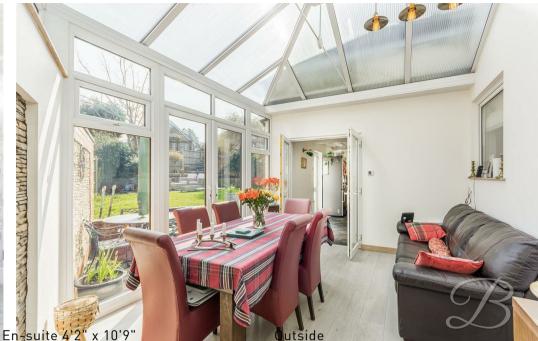

### Conservatory/Orangery 11'0" x 10'11"

The conservatory/orangery boasts expansive surrounding windows and doors that open up to the garden, allowing natural light to flood the space and offering stunning views of the outdoors. It provides ample room, making it a versatile area perfect for relaxing, entertaining, or enjoying the outdoors all year-round. The living room features cosy carpeted flooring that adds warmth and comfort to the space. A striking feature fireplace serves as a focal point, enhancing the room's atmosphere and providing a perfect spot to relax and unwind. With windows to the front and rear elevation.

Heading inside, you will find the well-equipped kitchen, featuring a cohesive design with matching cabinetry and stylish splash back tiles. From here, double doors offer easy access through to the orangery, this versatile space is perfect for entertaining, relaxing, or dining. The surrounding windows and doors provide a flood of natural light to flow through, providing a great space to enjoy the out doors all-year round. The living room offers a great space to relax and unwind, with its feature fireplace adding that touch of character and charm. The dining room offers ample space for your dining furniture, making it ideal for family meals and gatherings. Completing this floor you will find a convenient WC.