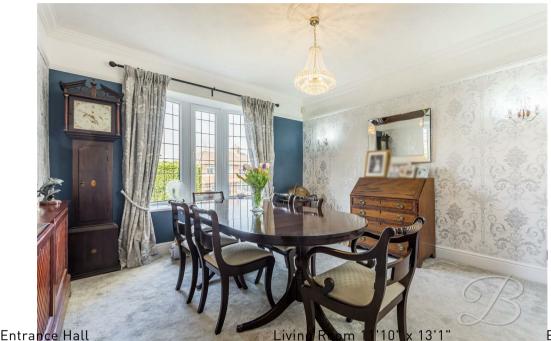

Heading inside, you will find the well-equipped kitchen, featuring a cohesive design with matching cabinetry and stylish splash back tiles. From here, double doors offer easy access through to the orangery, this versatile space is perfect for entertaining, relaxing, or dining. The surrounding windows and doors provide a flood of natural light to flow through, providing a great space to enjoy the out doors all-year round. The living room offers a great space to relax and unwind, with its feature fireplace adding that touch of character and charm. The dining room offers ample space for your dining furniture, making it ideal for family meals and gatherings. Completing this floor you will find a convenient WC.

### Dining Room 11'10" x 13'2"

The dining room offers ample space for dining furniture, making it ideal for family meals and gatherings. The carpeted flooring adds a touch of warmth and comfort, while a window to the front elevation allows natural light to brighten the room.