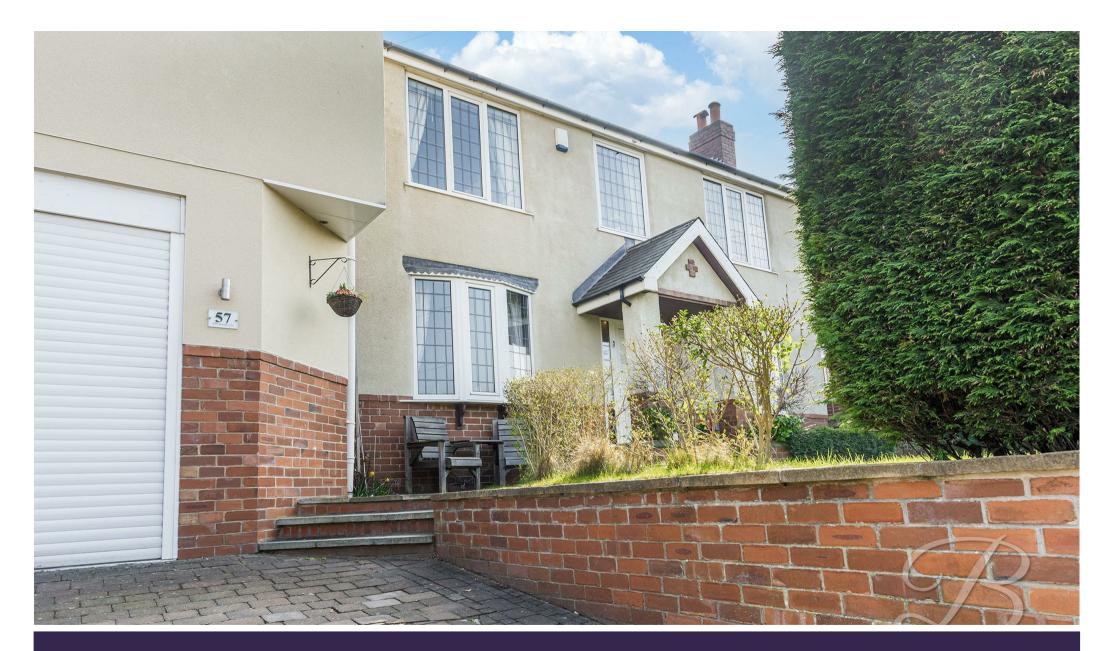

# Offers In The Region Of £450,000

57 JENNY BECKETT LANE I I MANSFIELD I NG18 4HP

The exterior of the property is equally as impressive. To the front the property features a driveway and garage, surrounded by a well-maintained lawn and decorative shrubbery. The rear garden is a private haven, featuring a spacious laid lawn, perfect for outdoor activities. The patio seating area is an ideal space for dining and entertaining during those summer months. Surrounded by trees and shrubbery, the garden provides a private and tranquil setting.