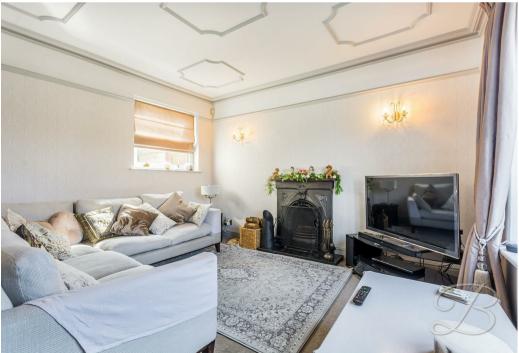

Heading inside, you will find the well-equipped kitchen, featuring a cohesive design with matching cabinetry and stylish splash back tiles. From here, double doors offer easy access through to the orangery, this versatile space is perfect for entertaining, relaxing, or dining. The surrounding windows and doors provide a flood of natural light to flow through, providing a great space to enjoy the out doors all-year round. The living room offers a great space to relax and unwind, with its feature fireplace adding that touch of character and charm. The dining room offers ample space for your dining furniture, making it ideal for family meals and gatherings. Completing this floor you will find a convenient WC.

### Conservatory/Orangery 11'0" x 10'11"

The conservatory/orangery boasts expansive surrounding windows and doors that open up to the garden, allowing natural light to flood the space and offering stunning views of the outdoors. It provides ample room, making it a versatile area perfect for relaxing, entertaining, or enjoying the outdoors all year-round. The living room features cosy carpeted flooring that adds warmth and comfort to the space. A striking feature fireplace serves as a focal point, enhancing the room's atmosphere and providing a perfect spot to relax and unwind. With windows to the front and rear elevation.