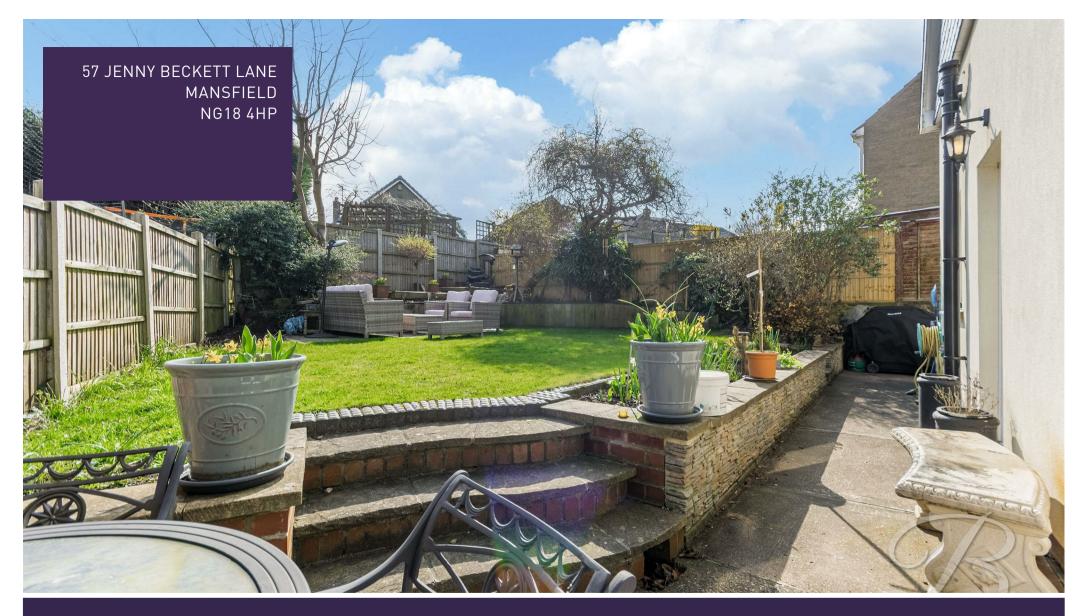

The exterior of the property is equally as impressive. To the front the property features a driveway and garage, surrounded by a well-maintained lawn and decorative shrubbery. The rear garden is a private haven, featuring a spacious laid lawn, perfect for outdoor activities. The patio seating area is an ideal space for dining and entertaining during those summer months. Surrounded by trees and shrubbery, the garden provides a private and tranquil setting.