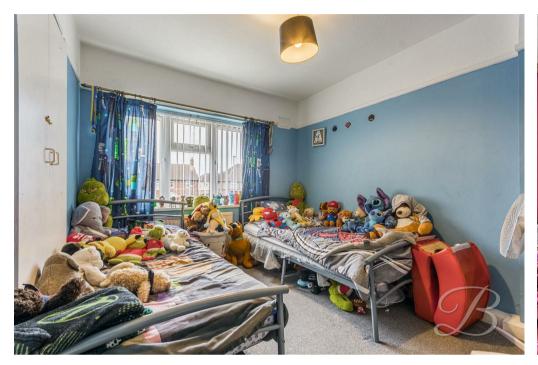

Heading to the first floor, you'll discover three bedrooms, all of which offer plenty of space and flexibility to add your own stamp. The bathroom can be found just off the landing, with a separate WC just across from here for added convenience.

### Bedroom Two 10'4" x 9'0"

Carpeted flooring, central heating radiator, built in cupboard and a window to the front elevation.

# Bedroom Three 9'5" x 7'4"

Carpeted flooring, central heating radiator and a window to the rear elevation.