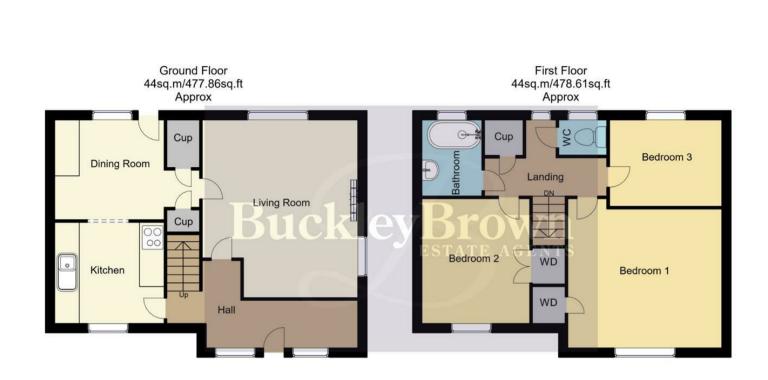

Heading to the first floor, you'll discover three bedrooms, all of which offer plenty of space and flexibility to add your own stamp. The bathroom can be found just off the landing, with a separate WC just across from here for added convenience.

### Hall

Windows to the front and further access to;

# Living Room 14'6" x 8'11"

Spacious room with a feature fireplace and dual aspect windows to the side and rear elevation.

# Kitchen 9'2" x 8'6"

Complete with a range of matching cabinets, inset sink and drainer, integrated appliances and a window to the front elevation. Additional space and plumbing for a washing machine and tumble dryer. Opening through to the dining room.

### Dining Room 12'0" x 8'4"

Versatile space with additional fitted cupboard and worktops. Ample furniture space. Fitted with a window and an external door to the real elevation.

# Landing

Storage cupboard and a window to the rear with leading access to;

# Bedroom One 12'8" x 11'6"

Carpeted flooring, central heating radiator, built in cupboard and a window to the front elevation.

### Bedroom Two 10'4" x 9'0"

Carpeted flooring, central heating radiator, built in cupboard and a window to the front elevation.

# Bedroom Three 9'5" x 7'4"

Carpeted flooring, central heating radiator and a window to the rear elevation.

### Bathroom 7'4" x 5'2"

Fitted with a hand wash basin, shower and a window to the rear.

### WC 4'0" x 3'3"

Fitted with a low flush WC and a window to the rear eleveation.

#### Outside

The front of the property provides steps leading up to the front door along with a lawn area. The rear garden is mainly laid to lawn with a decked seating area and fence surround.

Whilst every attempt has been made to ensure the accuracy of the floor plan contained here, no responsibility is taken for incorrect measurements of doors, windows, appliances and room or any error, omission or misstatement. Exterior and interior walls are drawn to scale based on interior measurements. Any figure given is for initial guidance only and should not be relied on as basis of valuation. These plans are for marketing purposes only and should be used as such by any prospective purchase. Specially no guarantee is should not be relied on as a basis of valuation. These plans are for marketing purposes only and should be used as such by any prospective purchase. Specifically no guarantee is given on the total square footage of the property if quoted on this plan.