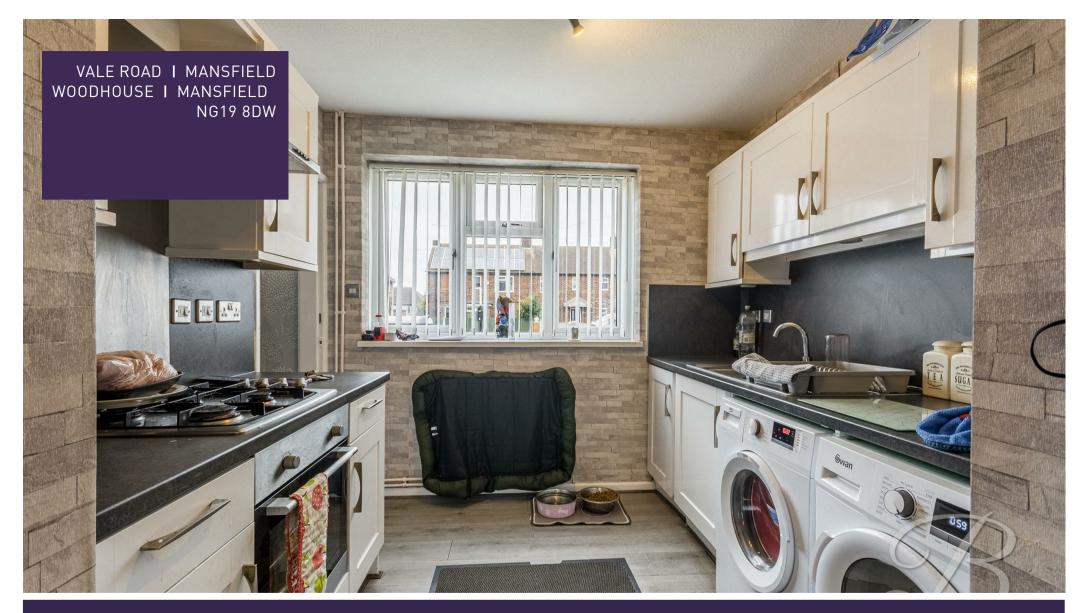

# Kitchen 9'2" x 8'6"

Complete with a range of matching cabinets, inset sink and drainer, integrated appliances and a window to the front elevation. Additional space and plumbing for a washing machine and tumble dryer. Opening through to the dining room.