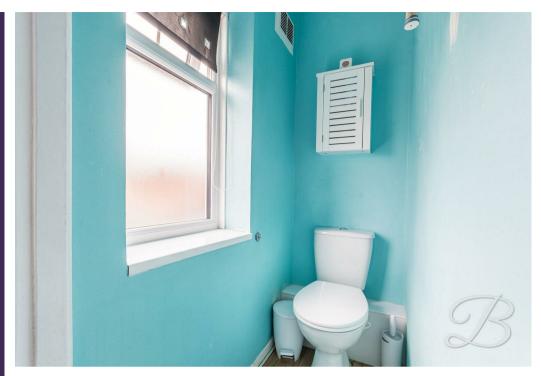

### WC 4'0" x 3'3"

Fitted with a low flush WC and a window to the rear eleveation.