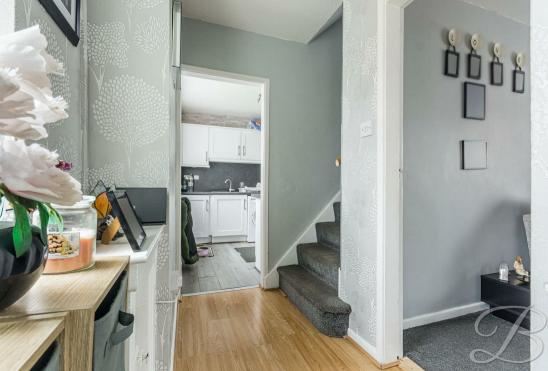

### Hall

Windows to the front and further access to;

# Kitchen 9'2" x 8'6"

Complete with a range of matching cabinets, inset sink and drainer, integrated appliances and a window to the front elevation. Additional space and plumbing for a washing machine and tumble dryer. Opening through to the dining room.