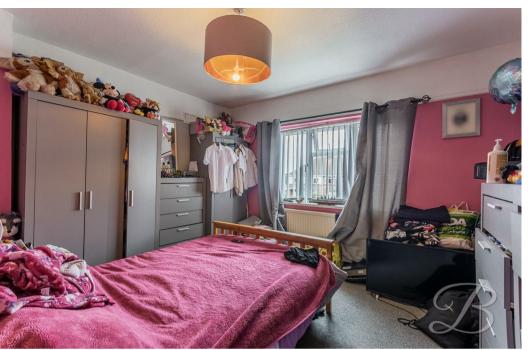

Heading to the first floor, you'll discover three bedrooms, all of which offer plenty of space and flexibility to add your own stamp. The bathroom can be found just off the landing, with a separate WC just across from here for added convenience.

# Bedroom One 12'8" x 11'6"

Carpeted flooring, central heating radiator, built in cupboard and a window to the front elevation.

### Bedroom Two 10'4" x 9'0"

Carpeted flooring, central heating radiator, built in cupboard and a window to the front elevation.

# Bedroom Three 9'5" x 7'4"

Carpeted flooring, central heating radiator and a window to the rear elevation.