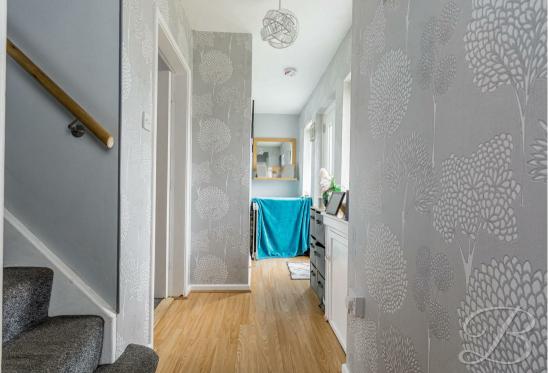

# Landing

Storage cupboard and a window to the rear with leading access to;

### Bathroom 7'4" x 5'2"

Fitted with a hand wash basin, shower and a window to the rear.

### WC 4'0" x 3'3"

Fitted with a low flush WC and a window to the rear eleveation.