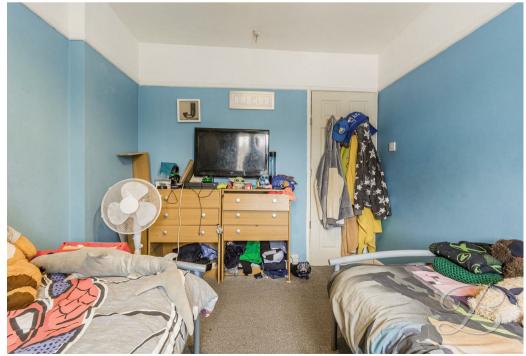

Heading to the first floor, you'll discover three bedrooms, all of which offer plenty of space and flexibility to add your own stamp. The bathroom can be found just off the landing, with a separate WC just across from here for added convenience.

### Bedroom Two 10'4" x 9'0"

Carpeted flooring, central heating radiator, built in cupboard and a window to the front elevation.

# Bedroom Three 9'5" x 7'4"

Carpeted flooring, central heating radiator and a window to the rear elevation.