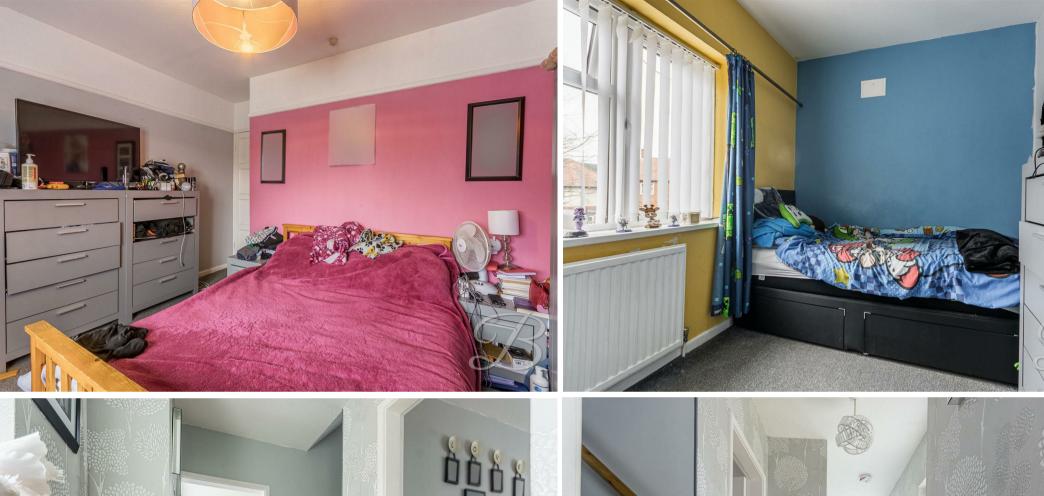

Heading to the first floor, you'll discover three bedrooms, all of which offer plenty of space and flexibility to add your own stamp. The bathroom can be found just off the landing, with a separate WC just across from here for added convenience.

# Bedroom One 12'8" x 11'6"

Carpeted flooring, central heating radiator, built in cupboard and a window to the front elevation.

### Bedroom Two 10'4" x 9'0"

Carpeted flooring, central heating radiator, built in cupboard and a window to the front elevation.

# Bedroom Three 9'5" x 7'4"

Carpeted flooring, central heating radiator and a window to the rear elevation.