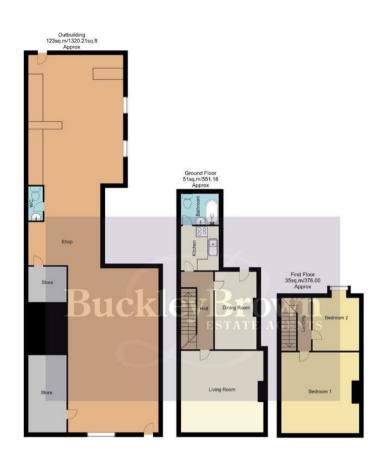

#### Bedroom Two 9'2" x 8'0"

The bedroom provides a peaceful retreat, featuring ample space to add your own furnishings.

Whilst every attempt has been made to ensure the accuracy of the floor plan contained here, no responsibility is taken for incorrect measurements of doors, windows, appliances and room or any error, omission or misstatement. Exterior and interior walls are drawn to scale based on interior measurements. Any figure given is for initial guidance only and should not be relied on as basis of valuation. These plans are for marketing purposes only and should be used as such by any prospective purchase. Specially no guarantee is given on the total square footage of the property if quoted on this plan.