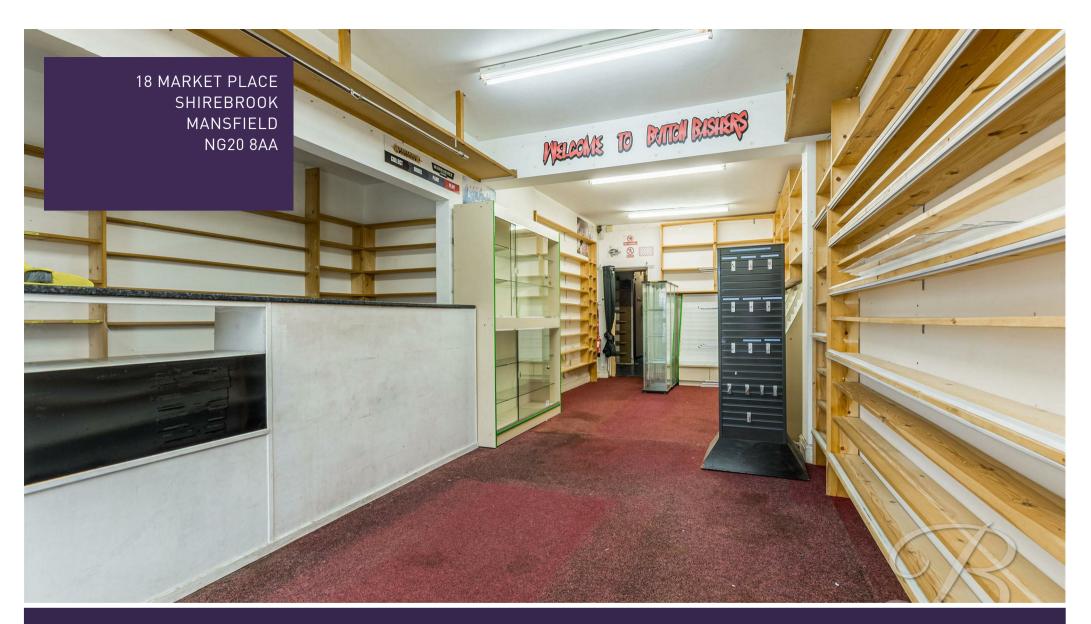

## Shop 56'11" x 13'7"

This commercial shop offers a versatile space ideal for a range of businesses. It features built-in storage, providing efficient organisation. Additionally, you will find a private WC, providing that extra convenience.