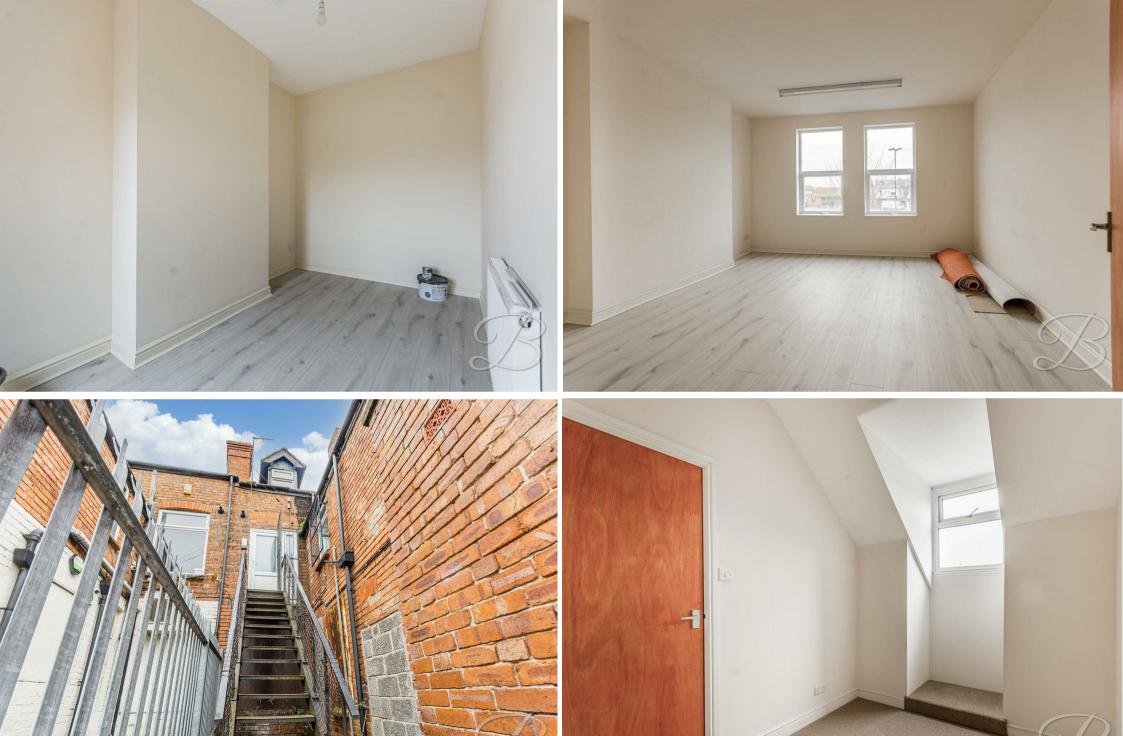

#### Bedroom One 14'5" x 13'11"

The bedroom provides a peaceful retreat, featuring ample space to add your own furnishings.

#### Bedroom Two 9'2" x 8'0"

The bedroom provides a peaceful retreat, featuring ample space to add your own furnishings.

Whilst every attempt has been made to ensure the accuracy of the floor plan contained here, no responsibility is taken for incorrect measurements of doors, windows, appliances and room or any error, omission or misstatement. Exterior and interior walls are drawn to scale based on interior measurements. Any figure given is for initial guidance only and should not be relied on as basis of valuation. These plans are for marketing purposes only and should be used as such by any prospective purchase. Specially no guarantee is given on the total square footage of the property if quoted on this plan.

#### Hall

Doors provide access into;

## Landing

Doors provide access into;