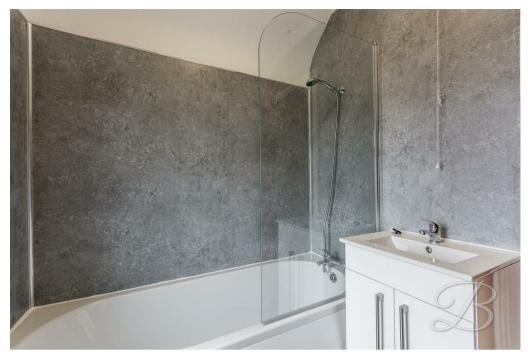

### Bathroom 6'9" x 5'7"

Complete with a three piece suite including a bath with an over head shower, low flush Wc and hand wash basin.