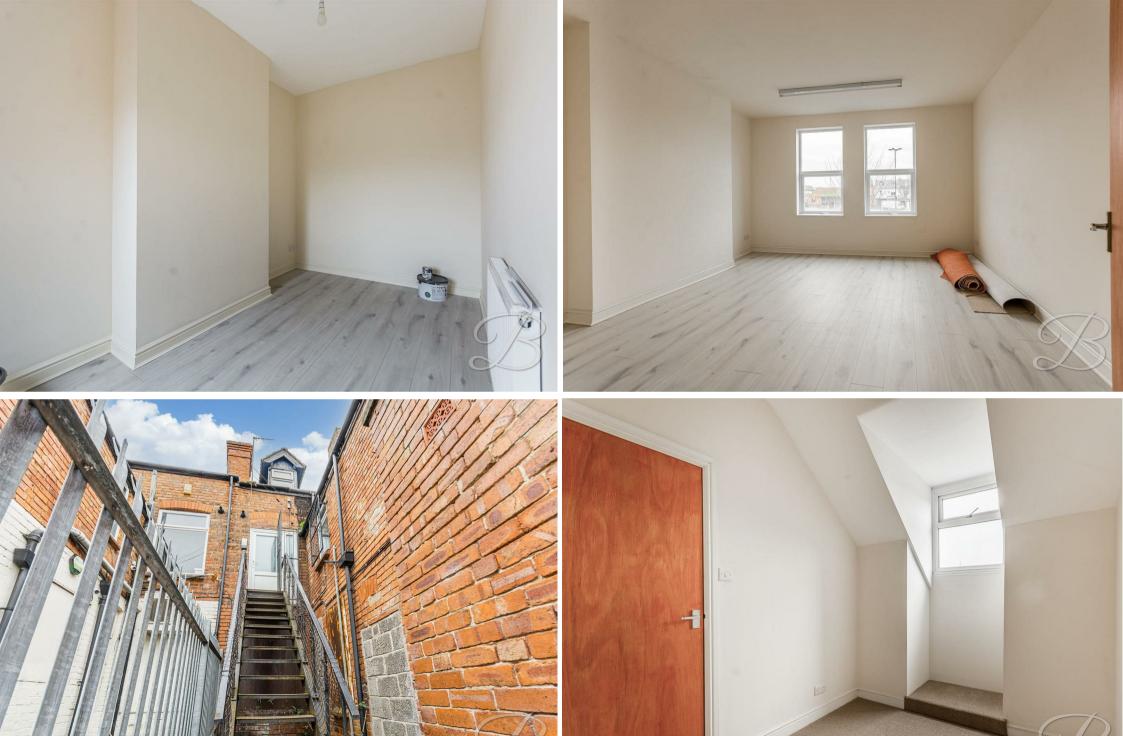

#### Bedroom One 14'5" x 13'11"

The bedroom provides a peaceful retreat, featuring ample space to add your own furnishings.

### Bedroom Two 9'2" x 8'0"

The bedroom provides a peaceful retreat, featuring ample space to add your own furnishings.

Whilst every attempt has been made to ensure the accuracy of the floor plan contained here, no responsibility is taken for incorrect measurements of doors, windows, appliances and room or any error, omission or misstatement. Exterior and interior walls are drawn to scale based on interior measurements. Any figure given is for initial guidance only and should not be relied on as basis of valuation. These plans are for marketing purposes only and should be used as such by any prospective purchase. Specially no guarantee is given on the total square footage of the property if quoted on this plan.

#### Hall

Doors provide access into;

# Landing

Doors provide access into;