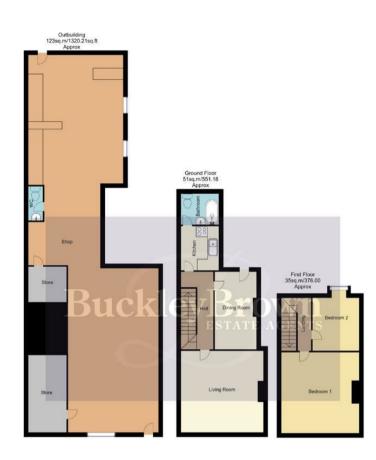

# Shop 56'11" x 13'7"

This commercial shop offers a versatile space ideal for a range of businesses. It features built-in storage, providing efficient organisation. Additionally, you will find a private WC, providing that extra convenience.

# Dining Room 13'5" x 9'8"

This spacious dining room offers a comfortable setting for meals and gatherings.

## Living Room 14'10" x 13'9"

The spacious living room offers a comfortable and inviting space for relaxation and entertainment.

### Bathroom 6'9" x 5'7"

Complete with a three piece suite including a bath with an over head shower, low flush Wc and hand wash basin.

#### Bedroom One 14'5" x 13'11"

The bedroom provides a peaceful retreat, featuring ample space to add your own furnishings.

### Bedroom Two 9'2" x 8'0"

The bedroom provides a peaceful retreat, featuring ample space to add your own furnishings.

Whilst every attempt has been made to ensure the accuracy of the floor plan contained here, no responsibility is taken for incorrect measurements of doors, windows, appliances and room or any error, omission or misstatement. Exterior and interior walls are drawn to scale based on interior measurements. Any figure given is for initial guidance only and should not be relied on as basis of valuation. These plans are for marketing purposes only and should be used as such by any prospective purchase. Specially no guarantee is given on the total square footage of the property if quoted on this plan.