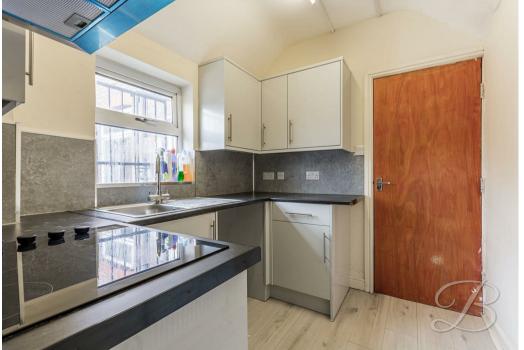

#### Kitchen 7'10" x 6'9"

This modern kitchen features matching cabinetry and worktop space. It includes an inset sink with a drainer, an integrated oven, and an induction hob with a hood above.