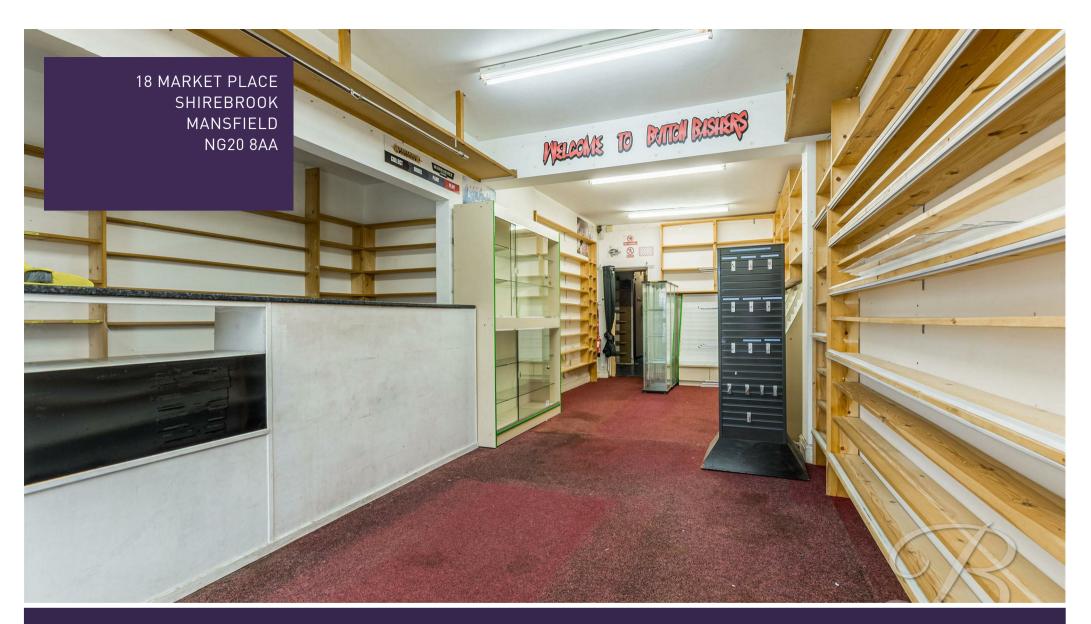

# Shop 56'11" x 13'7"

This commercial shop offers a versatile space ideal for a range of businesses. It features built-in storage, providing efficient organisation. Additionally, you will find a private WC, providing that extra convenience.

On the ground floor, you'll find a spacious, light-filled shopfront—an ideal canvas for a variety of commercial ventures. Whether you envision a retail store, a professional office, or any number of creative business ideas, this versatile space provides both visibility and convenience.