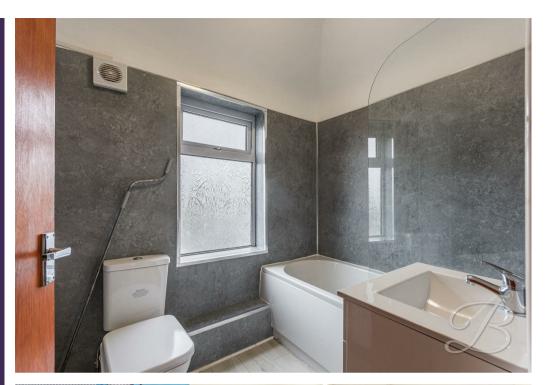

### Bathroom 6'9" x 5'7"

Complete with a three piece suite including a bath with an over head shower, low flush Wc and hand wash basin.