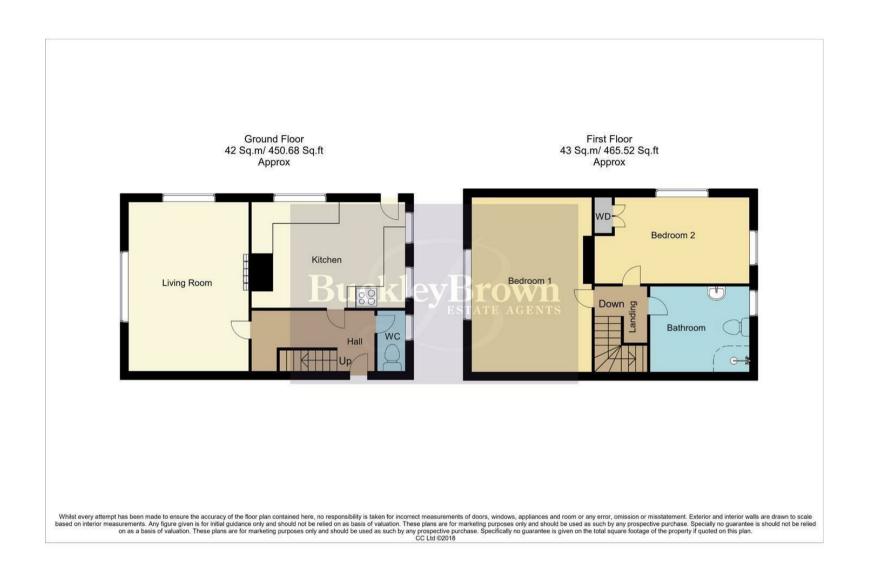

The ground floor features a large living room, filled with natural light and offering endless potential to adapt the layout to your needs. Additionally, there is a newly fitted kitchen with all essential appliances, meaning you wont need to touch a thing!

Upstairs, the property boasts two spacious bedrooms, providing plenty of room to add your own stamp. The bathroom, conveniently located off the landing, is currently fitted with a three piece suite but would benefit from an eye for decor!

Contact our team today to arrange a viewing and discover the potential this property has to offer!

Hall With access to;

WC 2'7" x 5'7"

Fitted with a low flush WC and a window to the side elevation.

# Living Room 10'11" x 16'1"

Spacious reception room with a feature fireplace and dual aspect windows to the side and rear elevations.

# Kitchen 9'8" x 14'2"

Newly fitted kitchen with attractive wall and base cabinets, inset sink and drainer, integrated appliances and a brick feature. Additional space and plumbing for extra desired appliances. Dual aspect windows to the side and rear along with an external door giving access to the garden.

# Landing

Leading access to;

# Bedroom One 10'11" x 12'9"

Carpeted flooring, central heating radiator and a window to the side elevation.

### Bedroom Two 7'10" x 12'4"

Carpeted flooring, central heating radiator, built in cupboard and dual aspect windows to the side and rear elevation.

#### Bathroom 7'10" x 9'1"

Three piece suite comprising of a hand wash basin, low flush WC and a shower. Window to the side elevation.