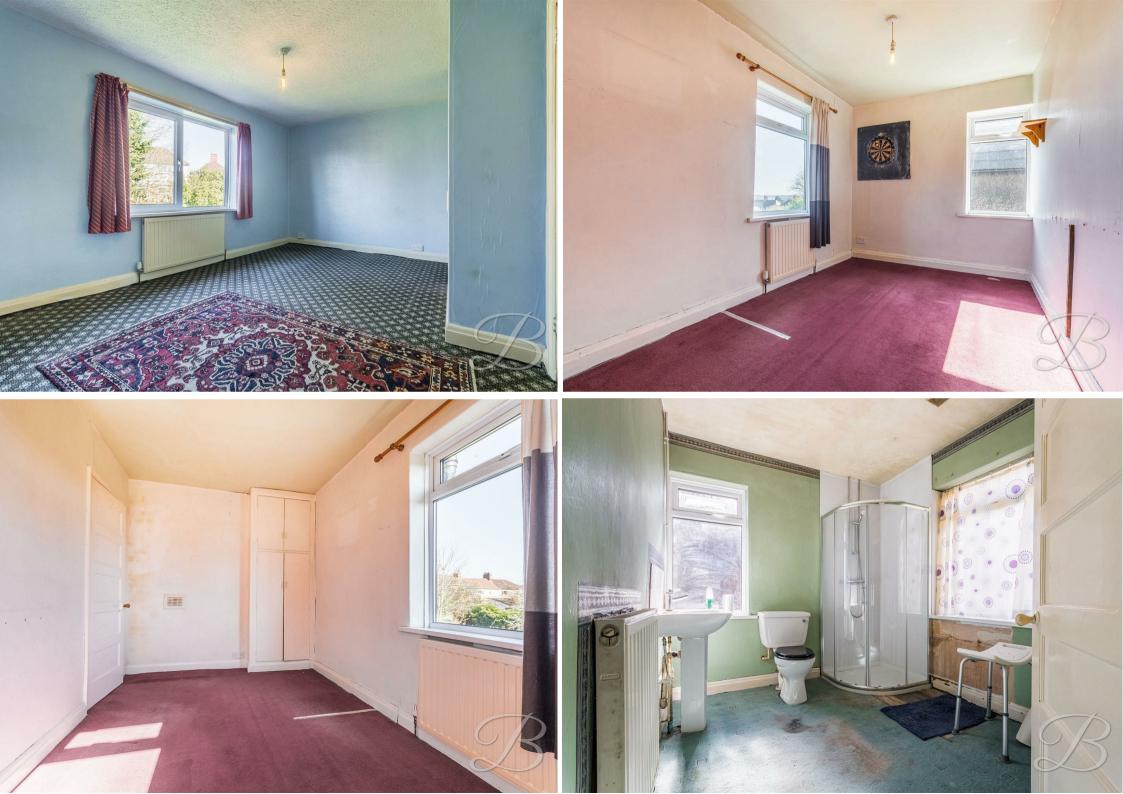

# Bedroom One 10'11" x 12'9"

Carpeted flooring, central heating radiator and a window to the side elevation.

### Bedroom Two 7'10" x 12'4"

Carpeted flooring, central heating radiator, built in cupboard and dual aspect windows to the side and rear elevation.

#### Bathroom 7'10" x 9'1"

Three piece suite comprising of a hand wash basin, low flush WC and a shower. Window to the side elevation.