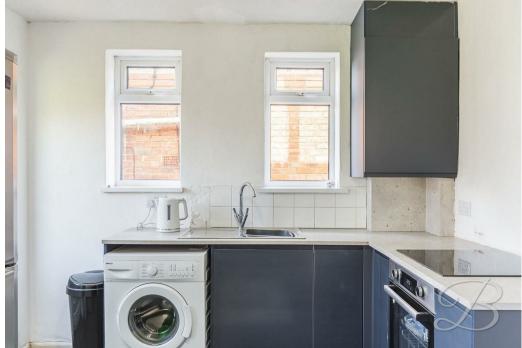

The ground floor features a large living room, filled with natural light and offering endless potential to adapt the layout to your needs. Additionally, there is a newly fitted kitchen with all essential appliances, meaning you wont need to touch a thing!

# Kitchen 9'8" x 14'2"

Newly fitted kitchen with attractive wall and base cabinets, inset sink and drainer, integrated appliances and a brick feature. Additional space and plumbing for extra desired appliances. Dual aspect windows to the side and rear along with an external door giving access to the garden.