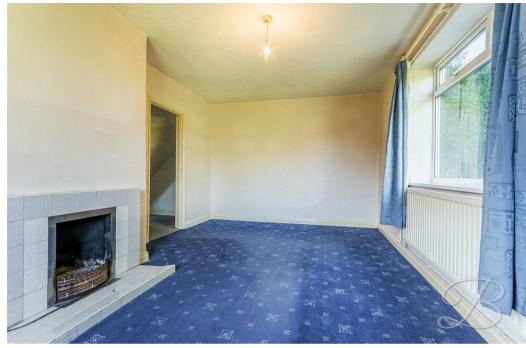

# Living Room 10'11" x 16'1"

Spacious reception room with a feature fireplace and dual aspect windows to the side and rear elevations.