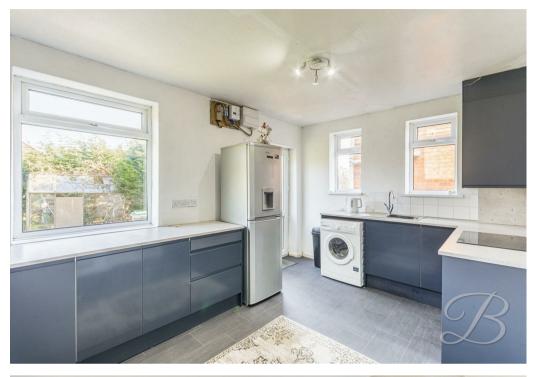

The ground floor features a large living room, filled with natural light and offering endless potential to adapt the layout to your needs. Additionally, there is a newly fitted kitchen with all essential appliances, meaning you wont need to touch a thing!

# Kitchen 9'8" x 14'2"

Newly fitted kitchen with attractive wall and base cabinets, inset sink and drainer, integrated appliances and a brick feature. Additional space and plumbing for extra desired appliances. Dual aspect windows to the side and rear along with an external door giving access to the garden.