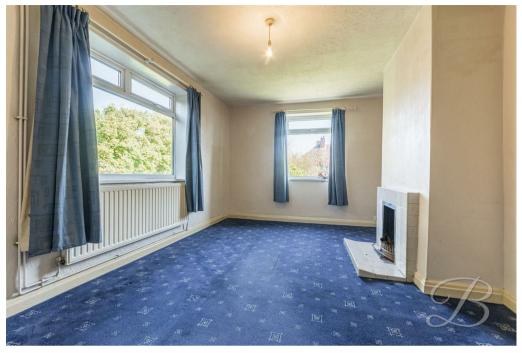

# Living Room 10'11" x 16'1"

Spacious reception room with a feature fireplace and dual aspect windows to the side and rear elevations.