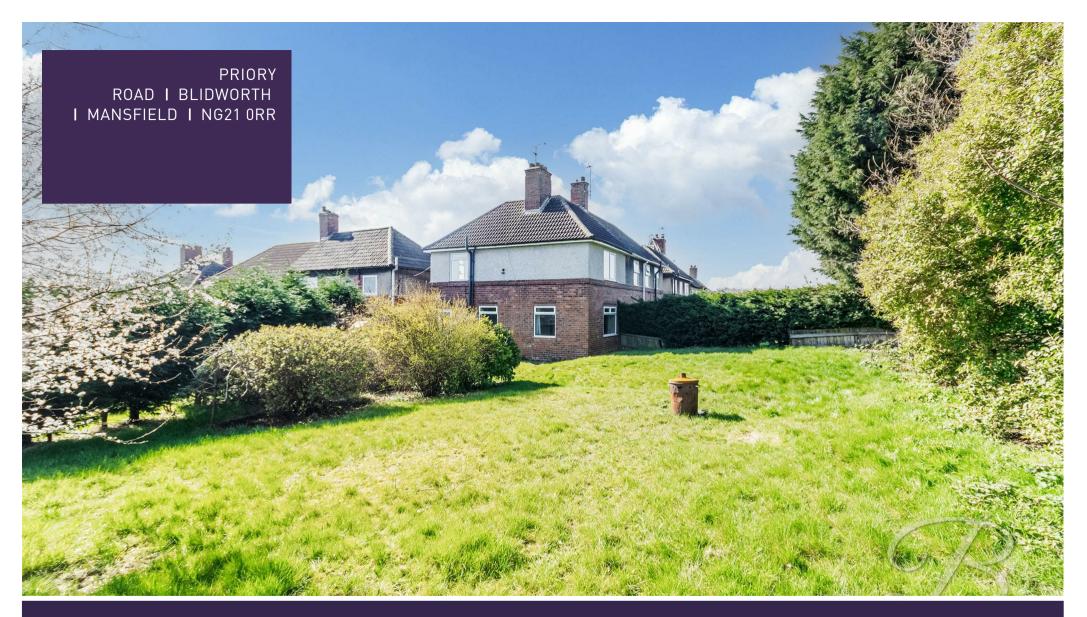

Offers Over £135,000

PRIORY ROAD | BLIDWORTH | MANSFIELD | NG21 0RR

Externally, there is a well-established garden, mainly laid to lawn and bordered by mature shrubs - the perfect setting to enjoy outdoor living.

While this property does require refurbishment, it presents an excellent opportunity to add value and personalise the space to suit your tastes. With the right vision and attention to detail, this semi-detached house could be transformed into a stunning home or a smart investment.

#### Outside

Low maintenance frontage with a path and lawn leading up to the front door.

Expansive rear garden presenting a well kept lawn, mature shrubs and fence surround.

BuckleyBrown Estate Agents
55- 57 Leeming Street | Mansfield | Nottinghamshire | NG18 1ND
t: 01623 633633 | mansfield@buckleybrown.co.uk | www.buckleybrown.co.uk