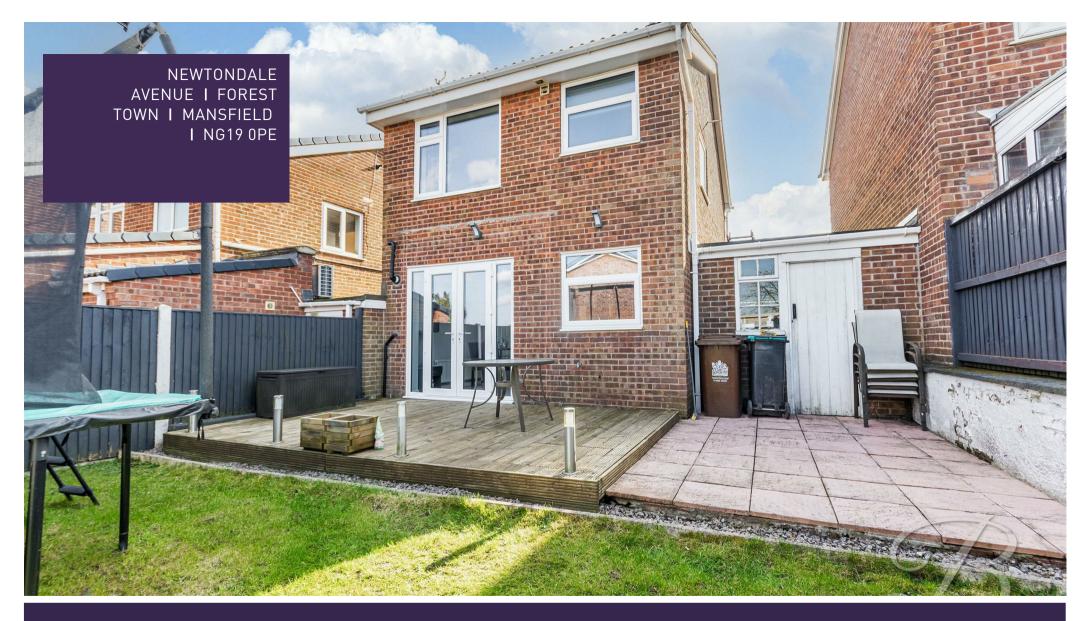

Outside, the enclosed garden provides a private and secure space, primarily laid to lawn both a decked and patio seating area with fence surround—ideal for outdoor dining, summer barbecues, or simply unwinding in the fresh air. The front provides a paved driveway and garage allowing for ample off-street parking, adding further convenience and versatility to this charming property.

#### Outside

Low maintenance frontage with a private driveway and garage. To the rear there is a

well established lawn besides both a decked and patio seating area surrounded with fencing, offering a degree of privacy.