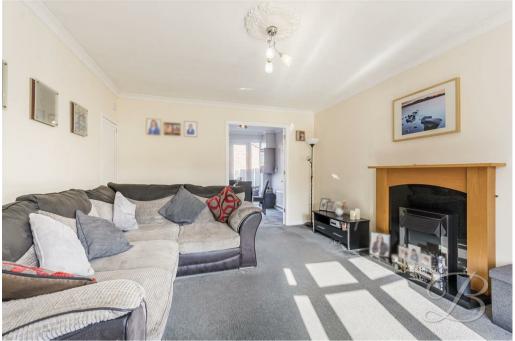

As you enter, the bright and airy living room immediately welcomes you, providing a comfortable space to relax. Through double doors you will find a lovely open plan kitchen/diner, equipped with all essential appliances and space for your desired furnishings! This provides the perfect atmosphere when hosting with family and friends. Complemented by patio doors opening the the rear garden, creating a seamless transition between indoor and outdoor living.

This is the perfect family home, call our team today to arrange a viewing! 01623 633 633

Hall With access into;

Living Room 15'8" x 11'9" Spacious room with carpeted flooring, central heating radiator, feature fireplace and a window to the front. Double doors opening through to the kitchen/diner.