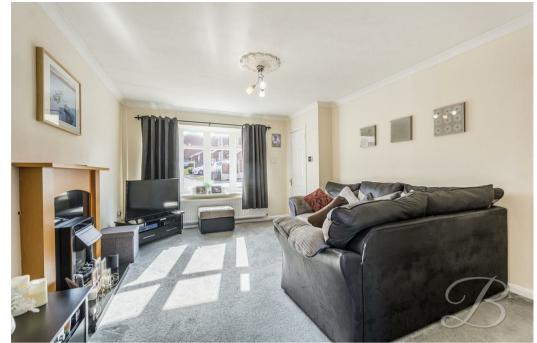

As you enter, the bright and airy living room immediately welcomes you, providing a comfortable space to relax. Through double doors you will find a lovely open plan kitchen/diner, equipped with all essential appliances and space for your desired furnishings! This provides the perfect atmosphere when hosting with family and friends. Complemented by patio doors opening the the rear garden, creating a seamless transition between indoor and outdoor living.

This is the perfect family home, call our team today to arrange a viewing! 01623 633 633

Hall With access into;

Living Room 15'8" x 11'9" Spacious room with carpeted flooring, central heating radiator, feature fireplace and a window to the front. Double doors opening through to the kitchen/diner.