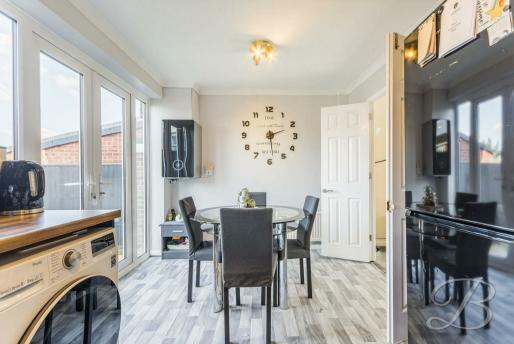

As you enter, the bright and airy living room immediately welcomes you, providing a comfortable space to relax. Through double doors you will find a lovely open plan kitchen/diner, equipped with all essential appliances and space for your desired furnishings! This provides the perfect atmosphere when hosting with family and friends. Complemented by patio doors opening the the rear garden, creating a seamless transition between indoor and outdoor living.

Kitchen/Dining Room 13'11" x 8'9" Complete with a range of matching gloss cabinetry, inset sink and drainer, integrated appliances and windows to the rear elevation. Ample space for all of your desired dining furnishings. Complemented by patio doors opening to the rear garden, creating a seamless transition to the garden.