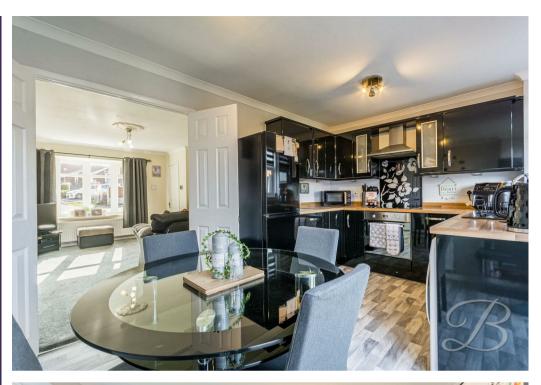

As you enter, the bright and airy living room immediately welcomes you, providing a comfortable space to relax. Through double doors you will find a lovely open plan kitchen/diner, equipped with all essential appliances and space for your desired furnishings! This provides the perfect atmosphere when hosting with family and friends. Complemented by patio doors opening the the rear garden, creating a seamless transition between indoor and outdoor living.

Kitchen/Dining Room 13'11" x 8'9" Complete with a range of matching gloss cabinetry, inset sink and drainer, integrated appliances and windows to the rear elevation. Ample space for all of your desired dining furnishings. Complemented by patio doors opening to the rear garden, creating a seamless transition to the garden.