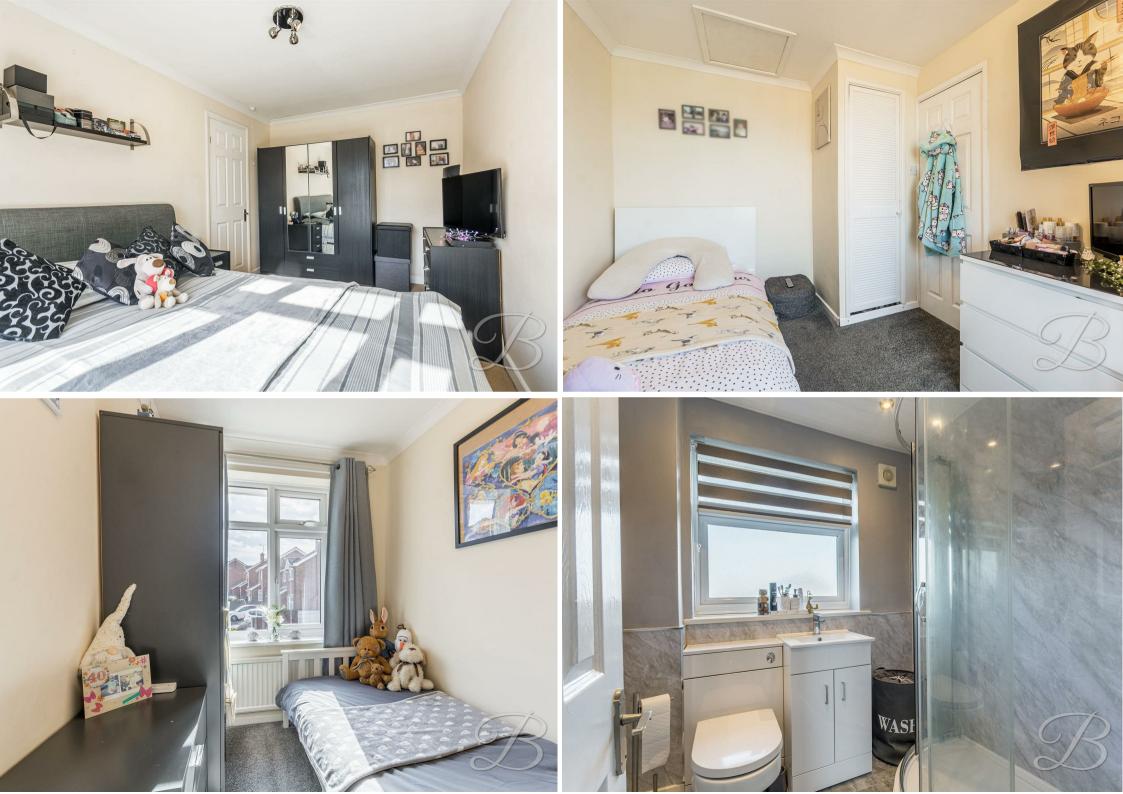

Upstairs, you'll find three generously sized bedrooms, each offering plenty of room for family living. The family bathroom is conveniently located nearby, offering a functional and comfortable space for everyday use.

## Landing

Window and storage cupboard with further access to;

Bedroom One 13'7" x 8'5" Carpeted flooring, central heating radiator and a window to the front elevation.

Bedroom Two 10'9" x 8'3" Carpeted flooring, central heating radiator, built in wardrobe and a window to the rear elevation.

Bedroom Three 8'7" x 6'2" Carpeted flooring, central heating radiator and a window to the front elevation.

## Shower Room 6'2" x 5'4"

Three piece suite comprising of a hand wash basin, low flush WC and a shower. Window to the rear elevation.