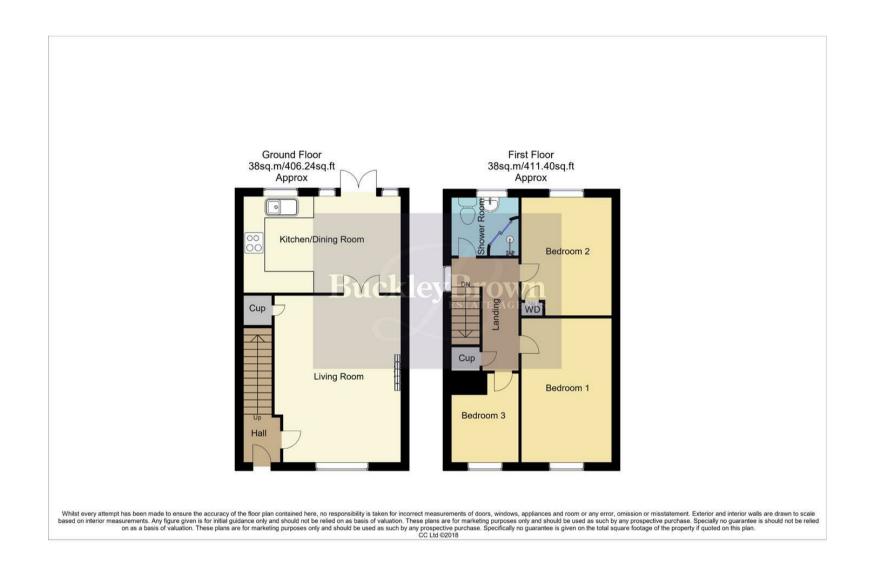

Upstairs, you'll find three generously sized bedrooms, each offering plenty of room for family living. The family bathroom is conveniently located nearby, offering a functional and comfortable space for everyday use.

This is the perfect family home, call our team today to arrange a viewing! 01623 633 633

Hall With access into;

Living Room 15'8" x 11'9" Spacious room with carpeted flooring, central heating radiator, feature fireplace and a window to the front. Double doors opening through to the kitchen/diner.

Kitchen/Dining Room 13'11" x 8'9" Complete with a range of matching gloss cabinetry, inset sink and drainer, integrated appliances and windows to the rear elevation. Ample space for all of your desired dining furnishings. Complemented by patio doors opening to the rear garden, creating a seamless transition to the garden.

## Landing

Window and storage cupboard with further access to;

Bedroom One 13'7" x 8'5" Carpeted flooring, central heating radiator and a window to the front elevation.

Bedroom Two 10'9" x 8'3" Carpeted flooring, central heating radiator, built in wardrobe and a window to the rear elevation.

Bedroom Three 8'7" x 6'2" Carpeted flooring, central heating radiator and a window to the front elevation.

## Shower Room 6'2" x 5'4"

Three piece suite comprising of a hand wash basin, low flush WC and a shower. Window to the rear elevation.