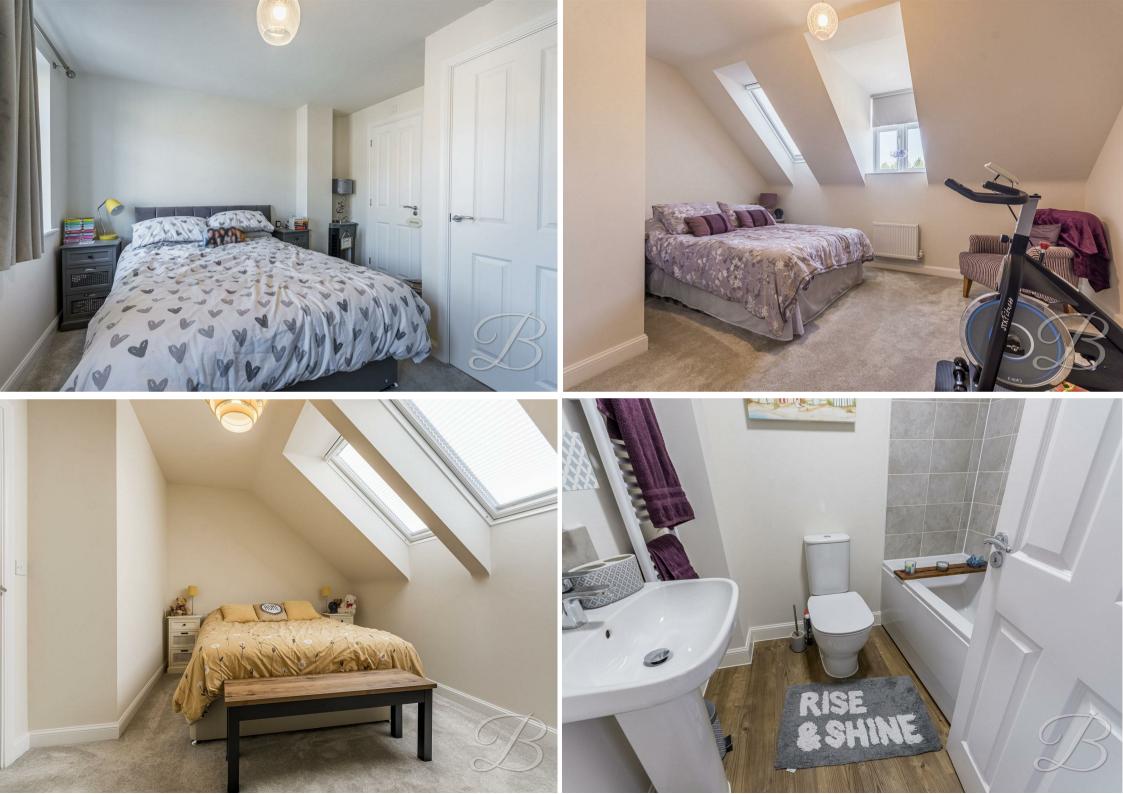

On the first floor, you'll find two generously sized bedrooms, with the master bedroom featuring an ensuite bathroom for added privacy and convenience. The second bedroom is currently being utilised as a living room.

#### Bedroom One 13'6" x 10'8" Complete with carpeted flooring, central heating radiator and windows to the rear elevation. This room further benefits from its own en-suite facility.

En-suite 6'0" x 6'4" Complete with a three piece suite including a walk in shower, low flush WC and hand wash basin.

Bedroom Three 13'6" x 10'4" Complete with carpeted flooring, central heating radiator and velux windows.

Bedroom Four 13'8" x 10'7" Complete with carpeted flooring, central heating radiator and velux windows.

# Bathroom 5'11" x 6'5"

Complete with a three piece suite including a bath with an over head shower, low flush WC and hand wash basin.

Outside The front of the property includes a driveway, offering off-road parking for added convenience. At the rear, the garden is complemented by a laid lawn, and a paved patio seating area which creates a perfect spot for outdoor dining or relaxation, while surrounding fences offer privacy.