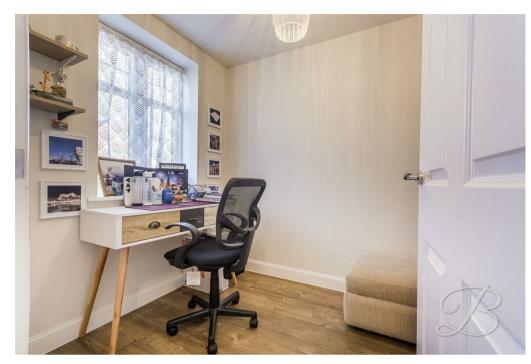

The ground floor boasts an open-plan kitchen, dining, and living area, creating a bright and airy space for family gatherings and entertaining. The modern kitchen is well-equipped, while the dining and living areas provide ample space for relaxing and hosting guests. Double doors open to the rear garden, seamlessly blending indoor and outdoor living. This floor also includes a versatile office space, perfect for those working from home, along with a convenient WC.

# Office 6'4" x 7'10"

The office space offers flexibility to be tailored to your needs, whether for work, study, or creative pursuits. It provides ample room for furniture and equipment, allowing you to set it up to suit your style and preferences.