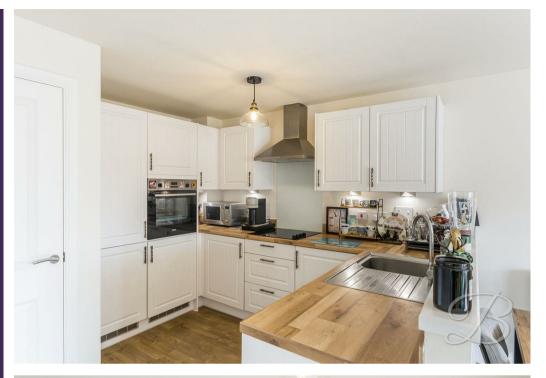

The ground floor boasts an open-plan kitchen, dining, and living area, creating a bright and airy space for family gatherings and entertaining. The modern kitchen is well-equipped, while the dining and living areas provide ample space for relaxing and hosting guests. Double doors open to the rear garden, seamlessly blending indoor and outdoor living. This floor also includes a versatile office space, perfect for those working from home, along with a convenient WC.

### Kitchen 6'4" x 6'0"

This kitchen boasts matching cabinetry and worktops, creating a cohesive and modern look. It includes an inset sink and drainer, with an integrated eye-level oven and electric hob with a chrome hood over. The open-plan design flows effortlessly into the living and dining room, making the space feel bright and spacious.