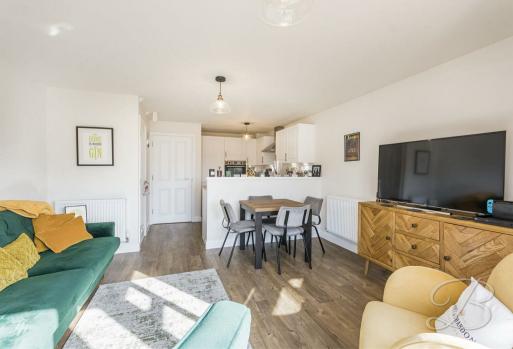

The ground floor boasts an open-plan kitchen, dining, and living area, creating a bright and airy space for family gatherings and entertaining. The modern kitchen is well-equipped, while the dining and living areas provide ample space for relaxing and hosting guests. Double doors open to the rear garden, seamlessly blending indoor and outdoor living. This floor also includes a versatile office space, perfect for those working from home, along with a convenient WC.

### Living/ Dining Room 13'6" x 10'7"

The living/dining room features laminate flooring and offers ample space for sofas, a dining table, and other furnishings. Double doors lead out to the garden, enhancing the room's light and airy feel while providing easy access to outdoor space.