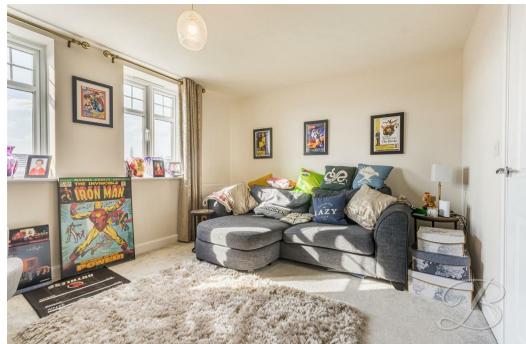

On the first floor, you'll find two generously sized bedrooms, with the master bedroom featuring an ensuite bathroom for added privacy and convenience. The second bedroom is currently being utilised as a living room.

### Bedroom Two 13'7" x 10'7" Complete with carpeted flooring, central heating radiator and windows to the front elevation. This room is currently being utilised as a living room.

Landing Surrounding doors provide access into;