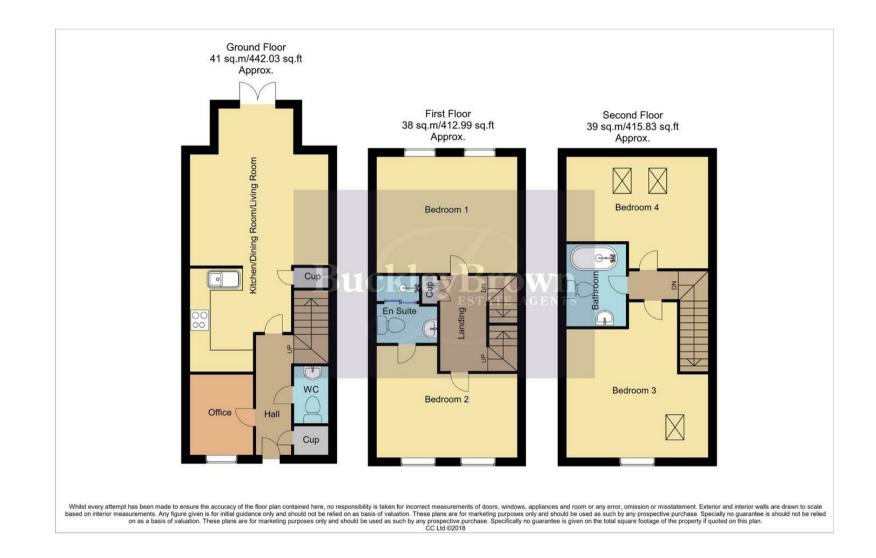

The ground floor boasts an open-plan kitchen, dining, and living area, creating a bright and airy space for family gatherings and entertaining. The modern kitchen is well-equipped, while the dining and living areas provide ample space for relaxing and hosting guests. Double doors open to the rear garden, seamlessly blending indoor and outdoor living. This floor also includes a versatile office space, perfect for those working from home, along with a convenient WC.

On the first floor, you'll find two generously sized bedrooms, with the master bedroom featuring an ensuite bathroom for added privacy and convenience. The second bedroom is currently being utilised as a living room.

The second floor offers two additional bedrooms, both with velux windows, which flood the rooms with natural light, creating a bright and welcoming atmosphere. The second floor also features the main bathroom, complete with a three-piece suite, including a bath—ideal for relaxing after a long day.

#### Entrance Hall

With laminate flooring, stairs rising to first floor, built in storage cupboard and surrounding doors providing access into;

### Kitchen 6'4" x 6'0"

This kitchen boasts matching cabinetry and worktops, creating a cohesive and modern look. It includes an inset sink and drainer, with an integrated eye-level oven and electric hob with a chrome hood over. The open-plan design flows effortlessly into the living and dining room, making the space feel bright and spacious.

### Living/ Dining Room 13'6" x 10'7"

The living/dining room features laminate flooring and offers ample space for sofas, a dining table, and other furnishings. Double doors lead out to the garden, enhancing the room's light and airy feel while providing easy access to outdoor space.

# Office 6'4" x 7'10"

The office space offers flexibility to be tailored to your needs, whether for work, study, or creative pursuits. It provides ample room for furniture and equipment, allowing you to set it up to suit your style and preferences.

# WC 3'1". x 3'1"

Complete with a low flush WC and hand wash basin.

### Landing

With surrounding doors providing access into;

#### Bedroom One 13'6" x 10'8" Complete with carpeted flooring, central heating radiator and windows to the rear elevation. This room further benefits from its own en-suite facility.

En-suite 6'0" x 6'4" Complete with a three piece suite including a walk in shower, low flush WC and hand wash basin.

### Bedroom Two 13'7" x 10'7" Complete with carpeted flooring, central heating radiator and windows to the front elevation. This room is currently being utilised as a living room.

Landing Surrounding doors provide access into;

Bedroom Three 13'6" x 10'4" Complete with carpeted flooring, central heating radiator and velux windows.

Bedroom Four 13'8" x 10'7" Complete with carpeted flooring, central heating radiator and velux windows.

# Bathroom 5'11" x 6'5"

Complete with a three piece suite including a bath with an over head shower, low flush WC and hand wash basin.

Outside The front of the property includes a driveway, offering off-road parking for added convenience. At the rear, the garden is complemented by a laid lawn, and a paved patio seating area which creates a perfect spot for outdoor dining or relaxation, while surrounding fences offer privacy.