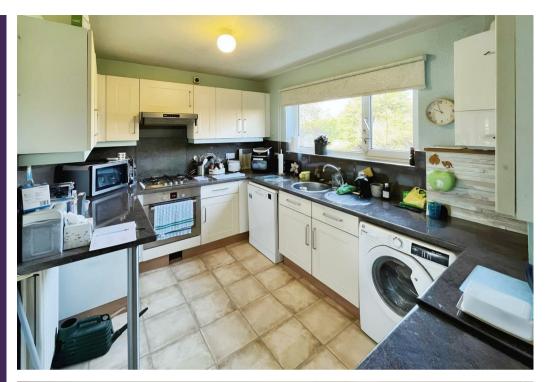

The flat comprises two spacious double bedrooms, with the main bedroom boasting built-in wardrobes, providing ample storage space. The flat also includes a spacious and tastefully decorated reception room, perfect for unwinding after a long day or entertaining guests. The kitchen is designed to cater to all your culinary needs. The property also includes a four-piece suite bathroom, designed to offer a tranquil space to relax and rejuvenate.