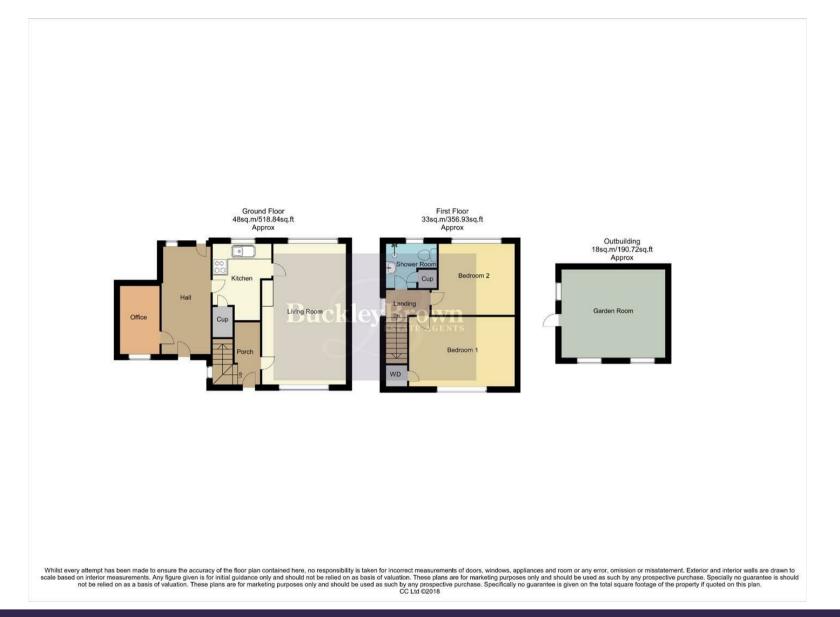

### Entrance Hall With stairs rising to the first floor and surrounding doors providing access into;

Living Room 19'4" x 9'4" With carpeted flooring and windows to the front and rear elevation. This room offers

# Kitchen 8'2" x 7'4"

Complete with a range of matching cabinetry and ample worktop space with an inset sink and drainer. With a built in storage cupboard and window to the rear elevation.

# Hall

With doors to the front and rear elevation and providing access into the office.

Office 8'10" x 5'1" With carpeted flooring and a window to the front elevation. This room offers a versatile space to be utilised to suit your needs.

# Landing

Surrounding doors provide access into;

Bedroom One 13'9" x 8'11" Complete with carpeted flooring, central heating radiator and window to front elevation. This room benefits from a built in wardrobe.

Bedroom Two 10'2" x 10'1" With carpeted flooring, central heating radiator and window to the rear elevation.

Shower Room 6'5" x 6'2" Complete with a three piece suite including a shower, loe flush WC and hand wash basin.

### Garden Room 13'4" x 11'5"

This charming garden room provides a versatile space, perfect for a home office, studio, or simply a peaceful retreat.

IMPORTANT: we would like to inform prospective purchasers that these sales particulars have been prepared as a general guide only. A detailed survey has not been carried out, nor the services, appliances and fittings tested. Room sizes should not be relied upon for furnishing purposes and are approximate. If floor plans are included, they are for guidance only and illustration purposes only and may not be to scale. If there are any important matters likely to affect your decision to buy, please contact us before viewing the property.