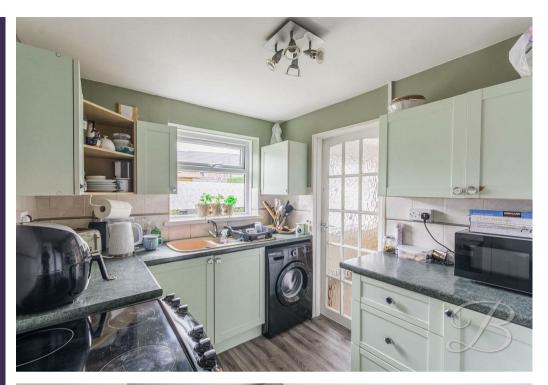

The spacious living room, which also doubles as a dining room, is filled with natural light, creating a warm and welcoming atmosphere for relaxation, dining, and entertaining. The kitchen is equipped with storage and worktop space, ideal for preparing meals and hosting family or friends. Down the hall from the kitchen, a versatile office space offers a peaceful and efficient environment, whether you're working from home or need an extra space to relax, this room can be utilised to suit your needs.

# Kitchen 8'2" x 7'4"

Complete with a range of matching cabinetry and ample worktop space with an inset sink and drainer. With a built in storage cupboard and window to the rear elevation.