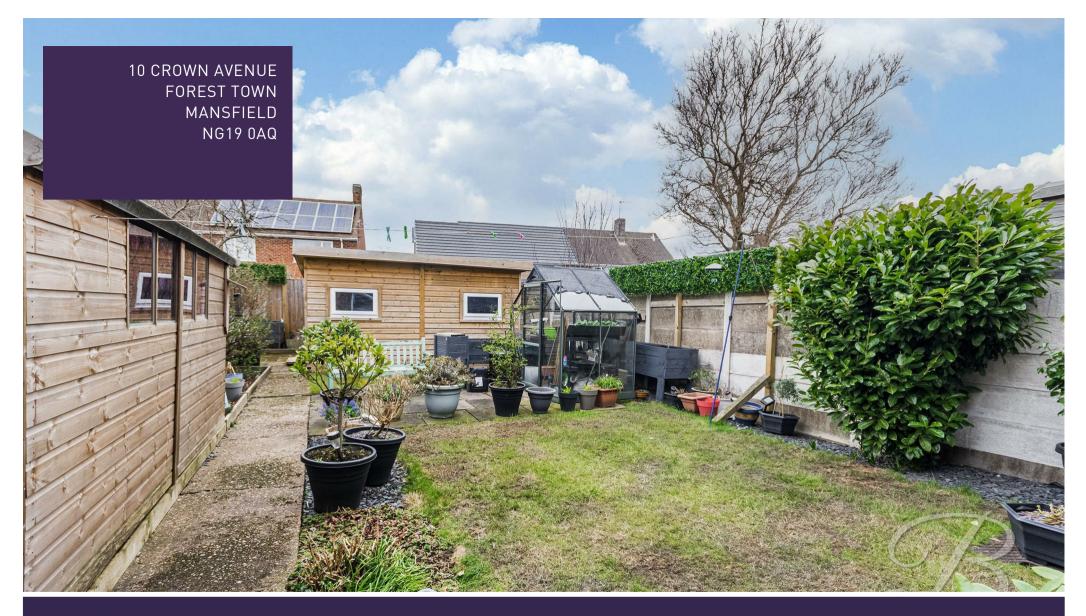

The front and rear gardens further enhance the appeal of this home. The front garden offers great kerb appeal, while the rear garden is a private oasis with a well-maintained lawn, perfect for outdoor activities or simply enjoying the fresh air. A standout feature of the rear garden is the garden room, which adds extra versatility to the space. Whether used as a home office, gym, art studio, or relaxation area, the garden room offers endless possibilities. The rear garden also includes a shed, providing additional storage for tools, outdoor equipment, or gardening supplies.

### Outside

The property offers a laid lawn and patio areas at the front, bordered by surrounding fencing for added privacy. The rear features a well-maintained lawn, a patio seating area perfect for outdoor relaxation, along with a convenient shed for storage.