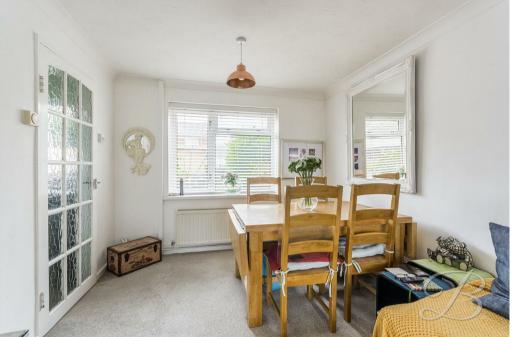

The spacious living room, which also doubles as a dining room, is filled with natural light, creating a warm and welcoming atmosphere for relaxation, dining, and entertaining. The kitchen is equipped with storage and worktop space, ideal for preparing meals and hosting family or friends. Down the hall from the kitchen, a versatile office space offers a peaceful and efficient environment, whether you're working from home or need an extra space to relax, this room can be utilised to suit your needs.

### Entrance Hall With stairs rising to the first floor and surrounding doors providing access into;

Living Room 19'4" x 9'4" With carpeted flooring and windows to the front and rear elevation. This room offers

ample space to add your dining furniture.