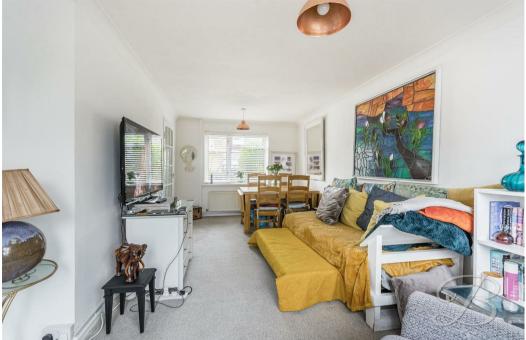

The spacious living room, which also doubles as a dining room, is filled with natural light, creating a warm and welcoming atmosphere for relaxation, dining, and entertaining. The kitchen is equipped with storage and worktop space, ideal for preparing meals and hosting family or friends. Down the hall from the kitchen, a versatile office space offers a peaceful and efficient environment, whether you're working from home or need an extra space to relax, this room can be utilised to suit your needs.

### Entrance Hall With stairs rising to the first floor and surrounding doors providing access into;

Living Room 19'4" x 9'4" With carpeted flooring and windows to the front and rear elevation. This room offers

ample space to add your dining furniture.