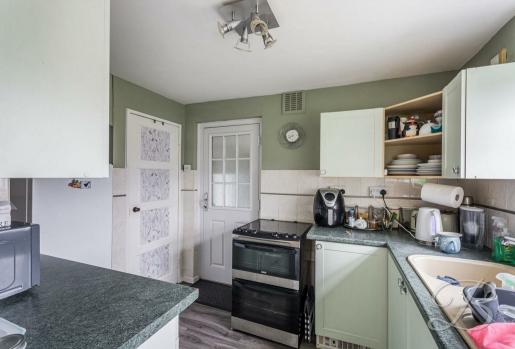

The spacious living room, which also doubles as a dining room, is filled with natural light, creating a warm and welcoming atmosphere for relaxation, dining, and entertaining. The kitchen is equipped with storage and worktop space, ideal for preparing meals and hosting family or friends. Down the hall from the kitchen, a versatile office space offers a peaceful and efficient environment, whether you're working from home or need an extra space to relax, this room can be utilised to suit your needs.

# Kitchen 8'2" x 7'4"

Complete with a range of matching cabinetry and ample worktop space with an inset sink and drainer. With a built in storage cupboard and window to the rear elevation.