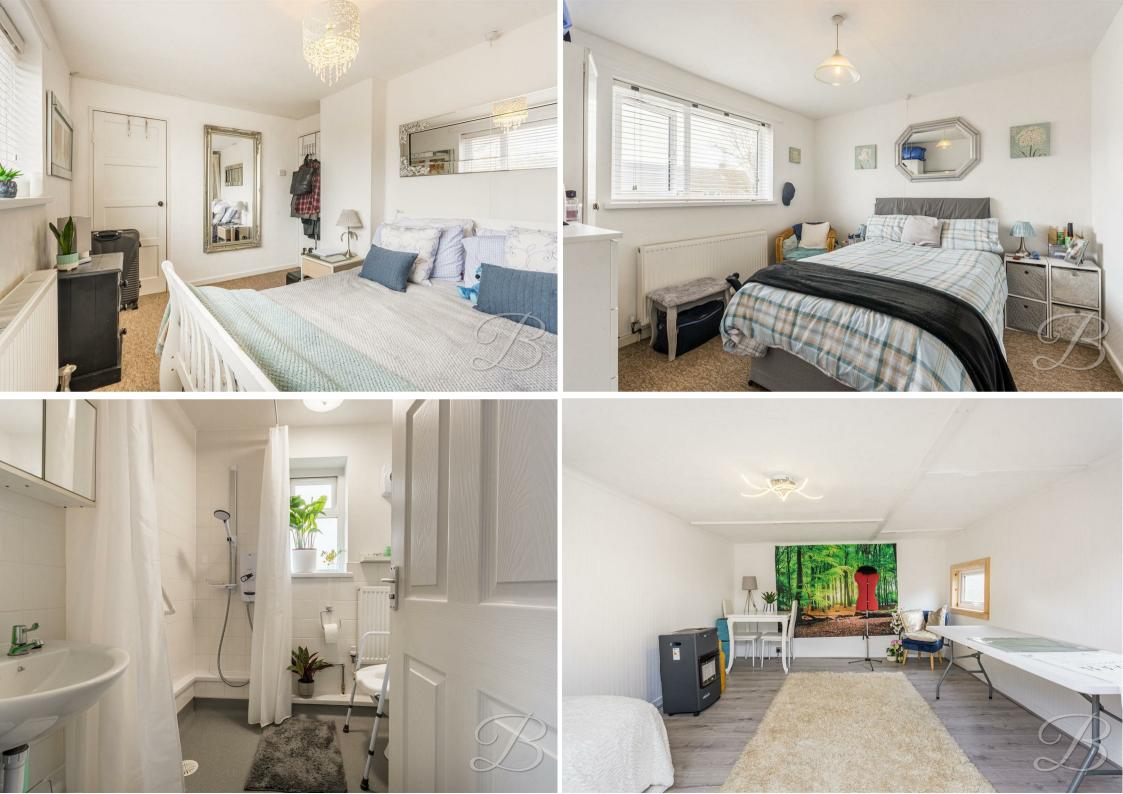

Upstairs, the two generously sized bedrooms provide comfortable retreats, each offering natural light and ample space for your homely furnishings. The shower room is equipped with a three piece suite, for added convenience.

# Landing

Surrounding doors provide access into;

Bedroom One 13'9" x 8'11" Complete with carpeted flooring, central heating radiator and window to front elevation. This room benefits from a built in wardrobe.

Bedroom Two 10'2" x 10'1" With carpeted flooring, central heating radiator and window to the rear elevation.

Shower Room 6'5" x 6'2" Complete with a three piece suite including a shower, loe flush WC and hand wash basin.

### Garden Room 13'4" x 11'5"

This charming garden room provides a versatile space, perfect for a home office, studio, or simply a peaceful retreat.

IMPORTANT: we would like to inform prospective purchasers that these sales particulars have been prepared as a general guide only. A detailed survey has not been carried out, nor the services, appliances and fittings tested. Room sizes should not be relied upon for furnishing purposes and are approximate. If floor plans are included, they are for guidance only and illustration purposes only and may not be to scale. If there are any important matters likely to affect your decision to buy, please contact us before viewing the property.