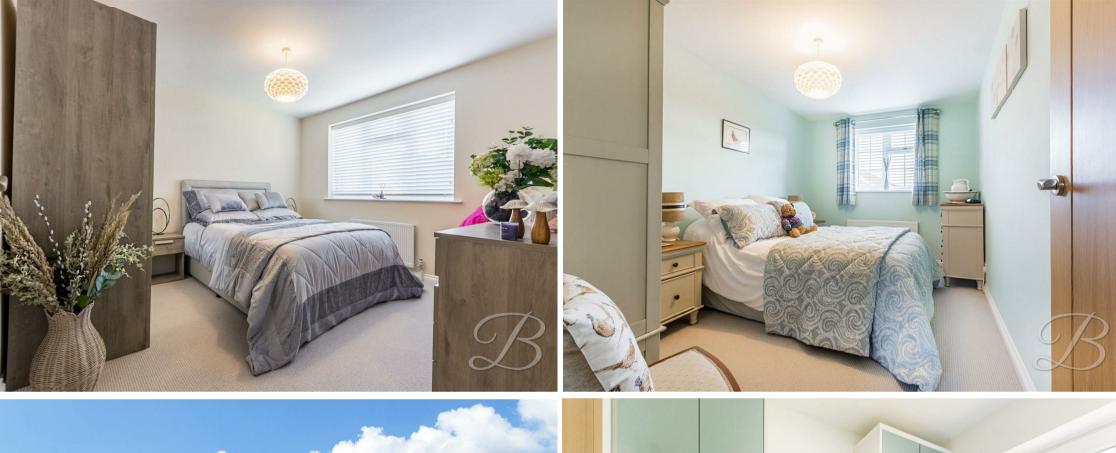

Upstairs, the master bedroom is a true sanctuary, complete with a stylish en-suite for added privacy. The three remaining bedrooms are all spacious and offer plenty of room for a growing family. The family bathroom, located just off the landing, is finished with a neutral three-piece suite and features an overhead shower.

## Bedroom One 11'1" x 17'4"

With carpeted flooring, central heating radiator and a

window to front elevation. This room benefits from its own en-suite facility and full length built in mirrored wardrobes.

#### Bedroom Two 10'10" x 10'9"

With carpeted flooring, central heating radiator and a window to rear elevation.

### Bedroom Three 8'9" x 12'1"

With carpeted flooring, central heating radiator and a window to front elevation.

### Bedroom Four 7'10" x 10'2"

With carpeted flooring, central heating radiator and a window to rear elevation.