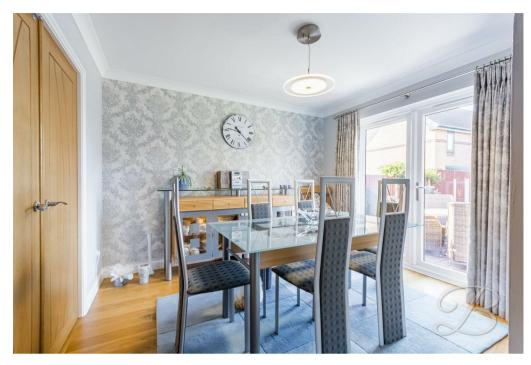

The generous living room is a warm and inviting space, perfect for family gatherings and relaxation, complete with a cozy fireplace. Just beyond, the separate dining room offers a refined setting for meals and entertaining guests. Patio doors lead directly to the rear garden, effortlessly blending indoor and outdoor living. The well-appointed kitchen, featuring sleek gloss cabinets and essential appliances, is ready to inspire your culinary creativity. A convenient utility room and downstairs WC complete the ground floor.

# Dining Room 9'10" x 10'8"

The dining room features solid oak flooring and patio doors which open directly to the garden, creating a smooth transition between indoor and outdoor living.