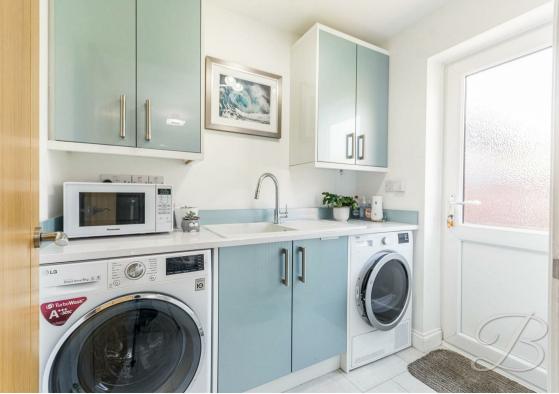

# Utility 5'4" x 6'10"

The utility room is equipped with additional cabinetry and silestone worktop space. It features an inset sink and drainer and provides space for various appliances, such as a washing machine or dryer, ensuring practicality and organisation. A door leads to the rear, offering convenient access to the garden.