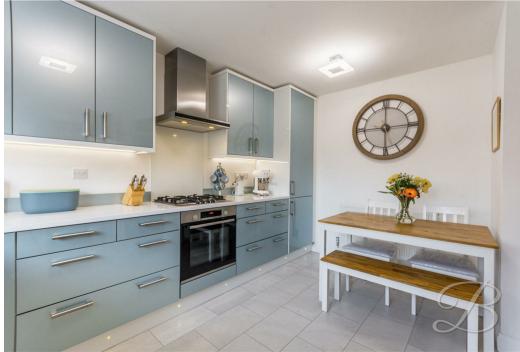

The generous living room is a warm and inviting space, perfect for family gatherings and relaxation, complete with a cozy fireplace. Just beyond, the separate dining room offers a refined setting for meals and entertaining guests. Patio doors lead directly to the rear garden, effortlessly blending indoor and outdoor living. The well-appointed kitchen, featuring sleek gloss cabinets and essential appliances, is ready to inspire your culinary creativity. A convenient utility room and downstairs WC complete the ground floor.

### Kitchen 10'5" x 12'11"

The kitchen is designed with matching gloss cabinetry and silestone worktops, offering a sleek and functional environment. It features an inset sink and drainer, along with an integrated oven and a gas hob, complemented by a hood above for ventilation. Tiled flooring enhances the practicality of the space, while a window to the rear elevation allows natural light to brighten the room. A door provides easy access to the utility room, adding convenience to the kitchen's layout.