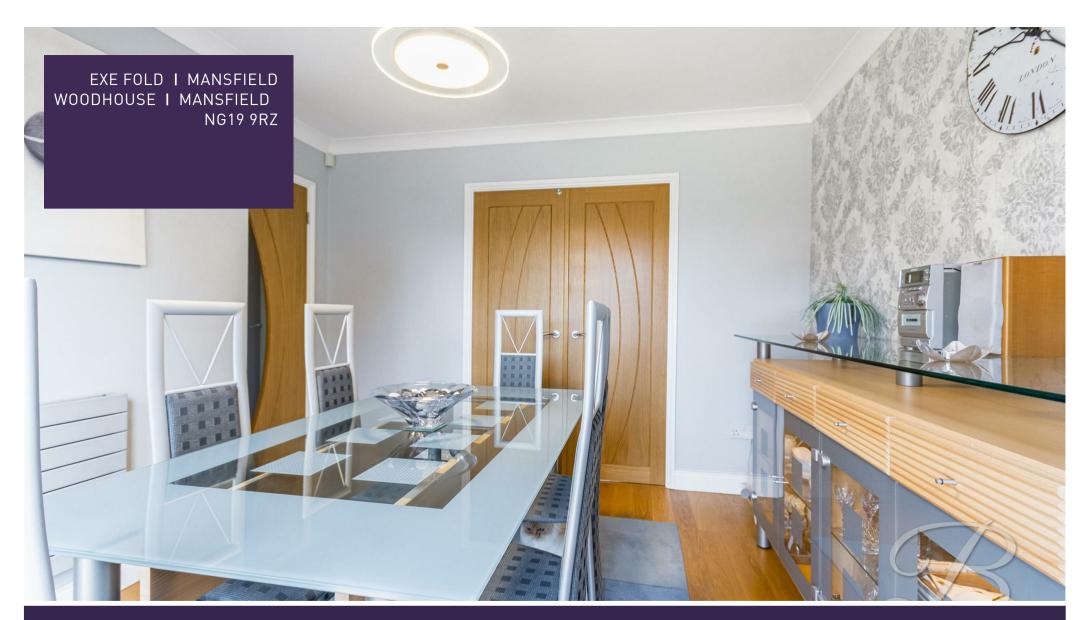

# Dining Room 9'10" x 10'8"

The dining room features solid oak flooring and patio doors which open directly to the garden, creating a smooth transition between indoor and outdoor living.