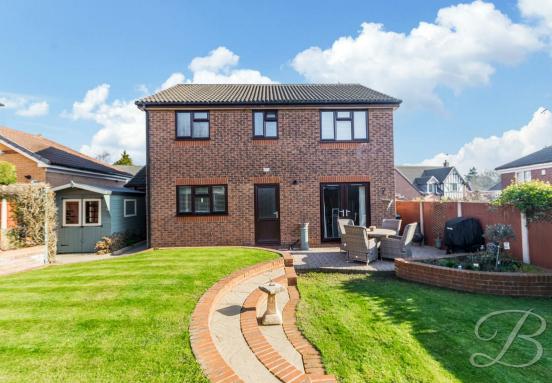

The rear garden is a standout feature, offering a fantastic space for outdoor activities, children's play, or gardening. Whether hosting lively barbecues or enjoying quiet evenings outdoors, this garden is perfect for making lasting memories. The front of the property boasts a private driveway and double garage, providing ample off-road parking.

#### Outside

The exterior of the property features a front driveway with a garage, providing ample parking space. The front garden is neatly maintained with a laid lawn, adding to the home's kerb appeal. At the rear, the garden offers a laid lawn and a patio seating area, perfect for outdoor relaxation and entertaining. Surrounding fences ensure privacy and security, completing the outdoor space with a sense of seclusion. Not to mention the garden is south-west facing, allowing you to soak up the sun all day long.