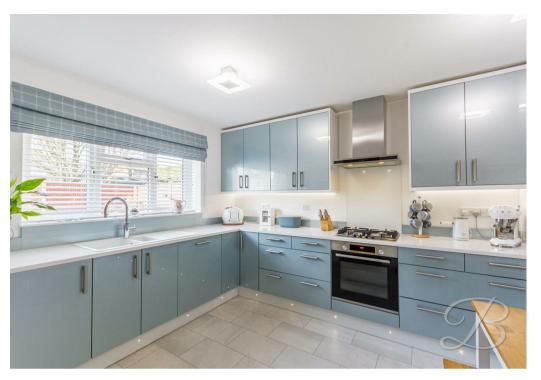

The generous living room is a warm and inviting space, perfect for family gatherings and relaxation, complete with a cozy fireplace. Just beyond, the separate dining room offers a refined setting for meals and entertaining guests. Patio doors lead directly to the rear garden, effortlessly blending indoor and outdoor living. The well-appointed kitchen, featuring sleek gloss cabinets and essential appliances, is ready to inspire your culinary creativity. A convenient utility room and downstairs WC complete the ground floor.

### Kitchen 10'5" x 12'11"

The kitchen is designed with matching gloss cabinetry and silestone worktops, offering a sleek and functional environment. It features an inset sink and drainer, along with an integrated oven and a gas hob, complemented by a hood above for ventilation. Tiled flooring enhances the practicality of the space, while a window to the rear elevation allows natural light to brighten the room. A door provides easy access to the utility room, adding convenience to the kitchen's layout.