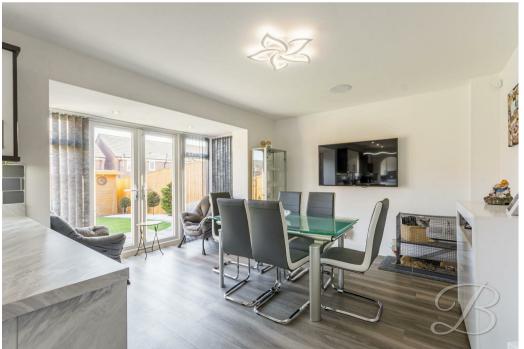

You will first of all be greeted by the welcoming entrance hall, which leads nicely into the main reception room which serves as a stunning lounge, perfect for entertaining or unwinding after a long day. The second reception room is currently utilised as a snug but is versatile enough to be adapted to your needs. The property benefits from a spacious kitchen/diner, filled with natural light. It is complemented by a utility room and has direct access onto the beautifully landscaped garden, making it the heart of this home. Completing the ground floor is a WC for added convenience.

#### Kitchen 9'6" x 10'8"

The kitchen is fitted with a stunning range of high-gloss wall and base units with composite sink and drainer set into work surface. There are a range of integrated appliances which include a fridge/freezer, an eye-level double oven and an electric induction hob. There is also ample space for a dining table and chairs, making this the perfect spot for hosting dinner parties, or socialising with family and friends. The kitchen also benefits from a utility room for added convenience. With a window to the rear elevation, a central heating radiator, and French patio doors that lead onto the rear garden.