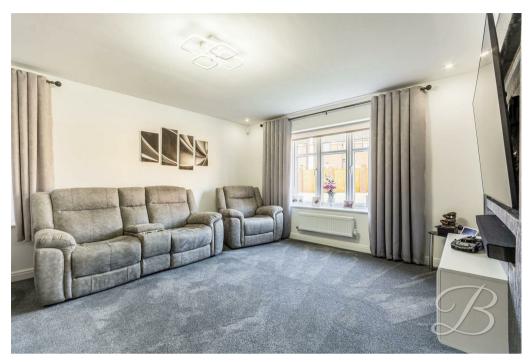

You will first of all be greeted by the welcoming entrance hall, which leads nicely into the main reception room which serves as a stunning lounge, perfect for entertaining or unwinding after a long day. The second reception room is currently utilised as a snug but is versatile enough to be adapted to your needs. The property benefits from a spacious kitchen/diner, filled with natural light. It is complemented by a utility room and has direct access onto the beautifully landscaped garden, making it the heart of this home. Completing the ground floor is a WC for added convenience.

## Living Room 13'2" x 15'1"

With a window to the front elevation, window to the side elevation, and a central heating radiator.