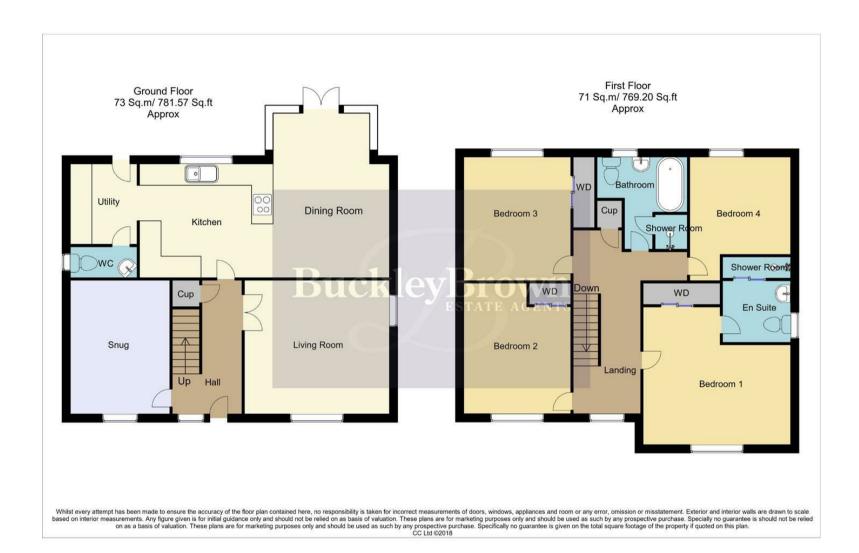

You will first of all be greeted by the welcoming entrance hall, which leads nicely into the main reception room which serves as a stunning lounge, perfect for entertaining or unwinding after a long day. The second reception room is currently utilised as a snug but is versatile enough to be adapted to your needs. The property benefits from a spacious kitchen/diner, filled with natural light. It is complemented by a utility room and has direct access onto the beautifully landscaped garden, making it the heart of this home. Completing the ground floor is a WC for added convenience.

The first floor hosts four well-proportioned bedrooms. The master bedroom is a sumptuous double with built-in wardrobes and a luxurious en-suite. The second and third bedrooms are also doubles, each featuring built-in wardrobes, while the fourth bedroom is a comfortable single room. In addition to the en-suite, there is a family bathroom with a stunning four-piece suite in white, ensuring there is ample facilities for everyone.

## **Entrance Hall**

With a central heating radiator and stairs rising to the first floor. There is a useful under-stairs storage cupboard.

## Living Room 13'2" x 15'1"

With a window to the front elevation, window to the side elevation, and a central heating radiator.

#### Kitchen 9'6" x 10'8"

The kitchen is fitted with a stunning range of high-gloss wall and base units with composite sink and drainer set into work surface. There are a range of integrated appliances which include a fridge/freezer, an eye-level double oven and an electric induction hob. There is also ample space for a dining table and chairs, making this the perfect spot for hosting dinner parties, or socialising with family and friends. The kitchen also benefits from a utility room for added convenience. With a window to the rear elevation, a central heating radiator, and French patio doors that lead onto the rear garden.

## Utility Room 6'1" x 7'4"

Fitted with a matching range of high-gloss wall and base units. With a central heating radiator, and a door that leads onto the rear garden.

#### WC

Fitted with a low level WC and a pedestal hand wash basin with complimentary tiled splash back. With a central heating radiator and extractor fan.

## Snug 9'1" x 12'2"

With a window to the front elevation and a central heating radiator.

## Landing

With a window to the front elevation and a central heating radiator. There is a useful storage cupboard and loft hatch access. Doors provide access into.

## Bedroom One 9'1" x 13'2"

With a window to the front elevation and a central heating radiator. There is also the added benefit of fitted wardrobes and an en-suite facility.

# En-Suite 5'11" x 7'9"

Fitted with a low level WC, vanity hand wash basin, and a shower cubicle with complimentary tiled splash back. With an opaque window to the side elevation and a central heating radiator.

## Bedroom Two 9'9" x 11'3"

With a window to the front elevation, a fitted wardrobe, and a central heating radiator.

## Bedroom Three 9'9" x 11'3"

With a window to the rear elevation, a fitted wardrobe, and a central heating radiator.

## Bedroom Four 9'2" x 11'10"

With a window to the rear elevation and a central heating radiator.

## Bathroom 8'5" x 8'5"

Fitted with a low level WC, vanity hand wash basin, a panelled bath, and a separate shower cubicle with complimentary tiled splash back. With an opaque window to the rear elevation and a central heating radiator.