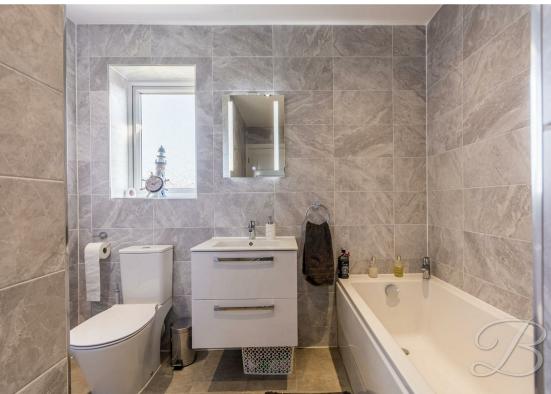

The first floor hosts four well-proportioned bedrooms. The master bedroom is a sumptuous double with built-in wardrobes and a luxurious en-suite. The second and third bedrooms are also doubles, each featuring built-in wardrobes, while the fourth bedroom is a comfortable single room. In addition to the en-suite, there is a family bathroom with a stunning four-piece suite in white, ensuring there is ample facilities for everyone.

## Bathroom 8'5" x 8'5"

Fitted with a low level WC, vanity hand wash basin, a panelled bath, and a separate shower cubicle with complimentary tiled splash back. With an opaque window to the rear elevation and a central heating radiator.