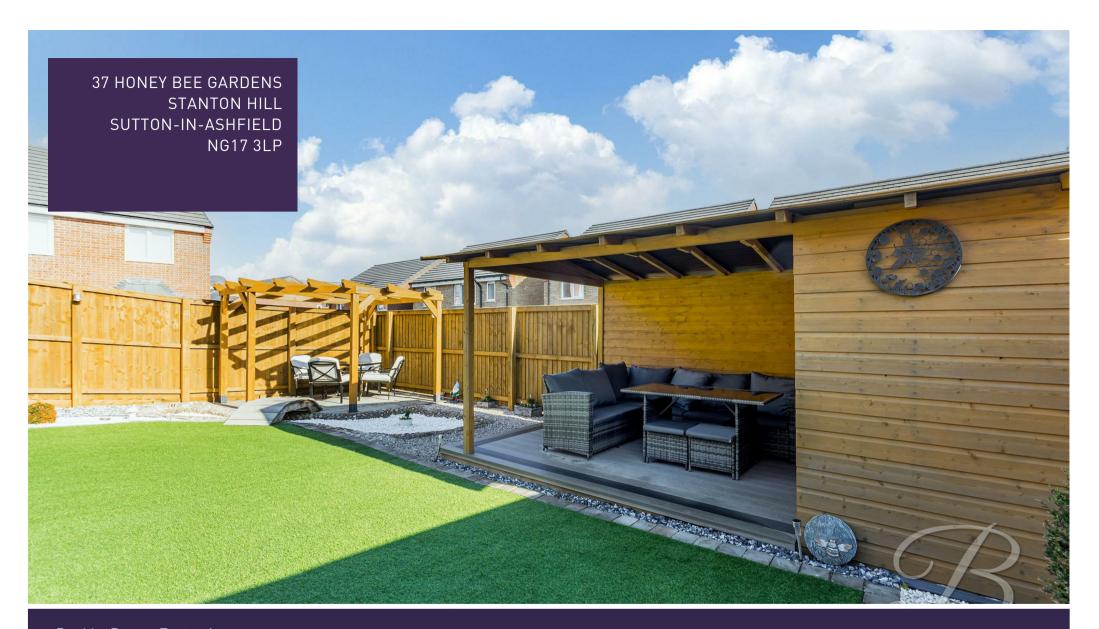

Externally, the property is equally impressive with landscaped gardens to the front and rear, providing a tranquil space to enjoy the outdoors. There is also the convenience of ample off-street parking, with a private driveway which in turn provides access to a large double garage.

#### Outside

There are landscaped gardens to the front and rear, providing a tranquil space to enjoy the outdoors. The rear garden features two patio areas with one featuring a pergola, with the rest being mainly laid to lawn with artificial turf. There is also the convenience of ample off-street parking, with a driveway which in turn provides access to the large double garage.