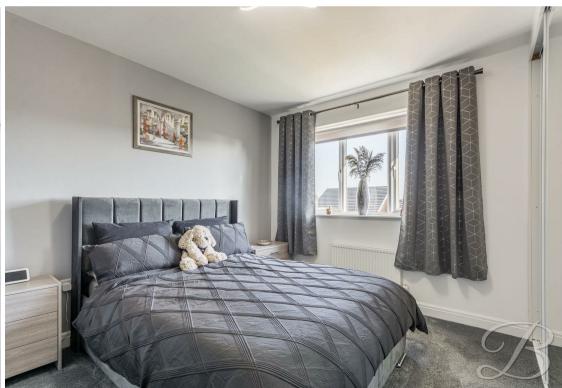

The first floor hosts four well-proportioned bedrooms. The master bedroom is a sumptuous double with built-in wardrobes and a luxurious en-suite. The second and third bedrooms are also doubles, each featuring built-in wardrobes, while the fourth bedroom is a comfortable single room. In addition to the en-suite, there is a family bathroom with a stunning four-piece suite in white, ensuring there is ample facilities for everyone.

## Bedroom One 9'1" x 13'2"

With a window to the front elevation and a central heating radiator. There is also the added benefit of fitted wardrobes and an en-suite facility.