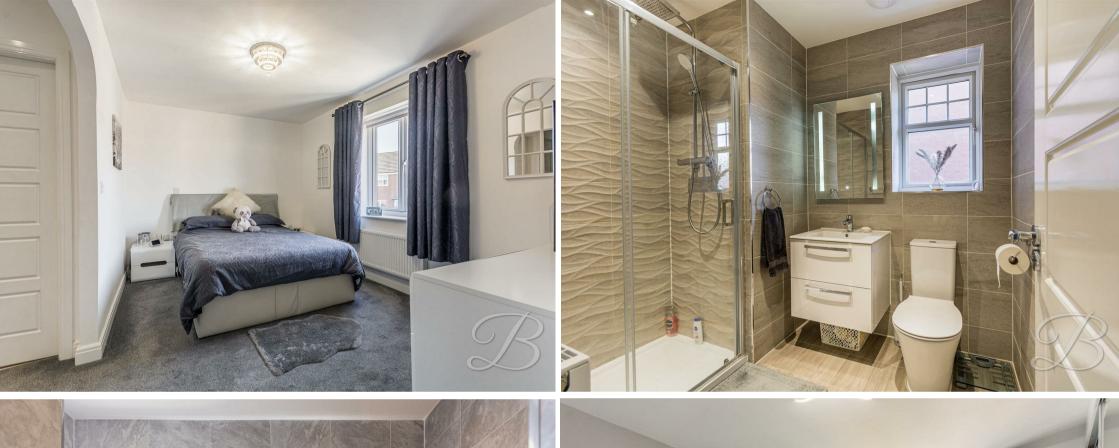

The first floor hosts four well-proportioned bedrooms. The master bedroom is a sumptuous double with built-in wardrobes and a luxurious en-suite. The second and third bedrooms are also doubles, each featuring built-in wardrobes, while the fourth bedroom is a comfortable single room. In addition to the en-suite, there is a family bathroom with a stunning four-piece suite in white, ensuring there is ample facilities for everyone.

## Bedroom One 9'1" x 13'2"

With a window to the front elevation and a central heating radiator. There is also the added benefit of fitted wardrobes and an en-suite facility.

# En-Suite 5'11" x 7'9"

Fitted with a low level WC, vanity hand wash basin, and a shower cubicle with complimentary tiled splash back. With an opaque window to the side elevation and a central heating radiator.