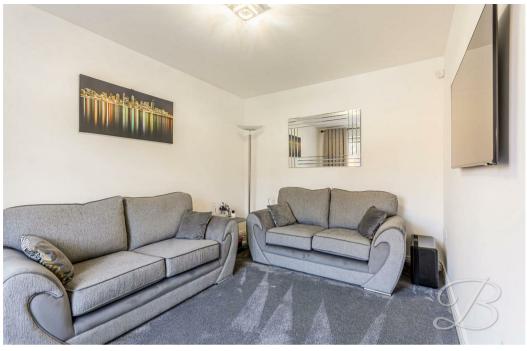

You will first of all be greeted by the welcoming entrance hall, which leads nicely into the main reception room which serves as a stunning lounge, perfect for entertaining or unwinding after a long day. The second reception room is currently utilised as a snug but is versatile enough to be adapted to your needs. The property benefits from a spacious kitchen/diner, filled with natural light. It is complemented by a utility room and has direct access onto the beautifully landscaped garden, making it the heart of this home. Completing the ground floor is a WC for added convenience.

## Living Room 13'2" x 15'1"

With a window to the front elevation, window to the side elevation, and a central heating radiator.