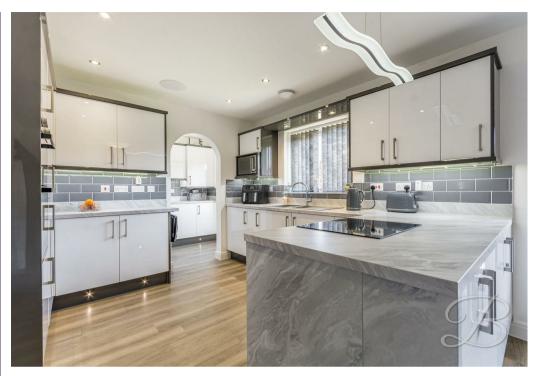

You will first of all be greeted by the welcoming entrance hall, which leads nicely into the main reception room which serves as a stunning lounge, perfect for entertaining or unwinding after a long day. The second reception room is currently utilised as a snug but is versatile enough to be adapted to your needs. The property benefits from a spacious kitchen/diner, filled with natural light. It is complemented by a utility room and has direct access onto the beautifully landscaped garden, making it the heart of this home. Completing the ground floor is a WC for added convenience.

#### Kitchen 9'6" x 10'8"

The kitchen is fitted with a stunning range of high-gloss wall and base units with composite sink and drainer set into work surface. There are a range of integrated appliances which include a fridge/freezer, an eye-level double oven and an electric induction hob. There is also ample space for a dining table and chairs, making this the perfect spot for hosting dinner parties, or socialising with family and friends. The kitchen also benefits from a utility room for added convenience. With a window to the rear elevation, a central heating radiator, and French patio doors that lead onto the rear garden.