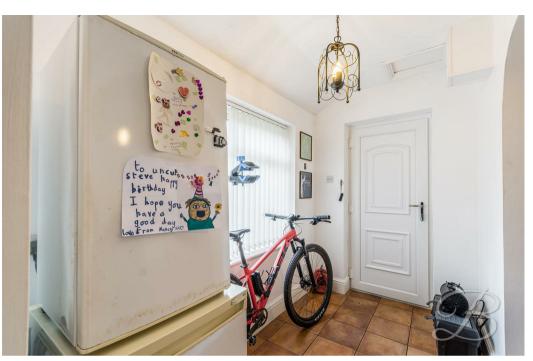

# Bedroom One 11'0" x 12'3"

Carpeted flooring, central heating radiator and a window to the front elevation.

### Bedroom Three 6'2" x 8'4"

Carpeted flooring, central heating radiator and a window to the front elevation.