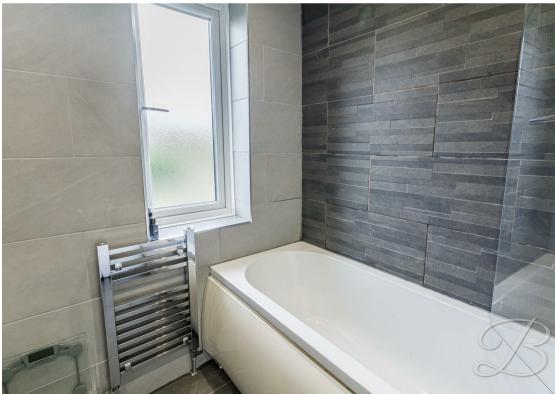

### Bathroom 5'4" x 6'11"

Three piece suite comprising of a hand wash basin, low flush WC and a bath. window to the rear elevation.