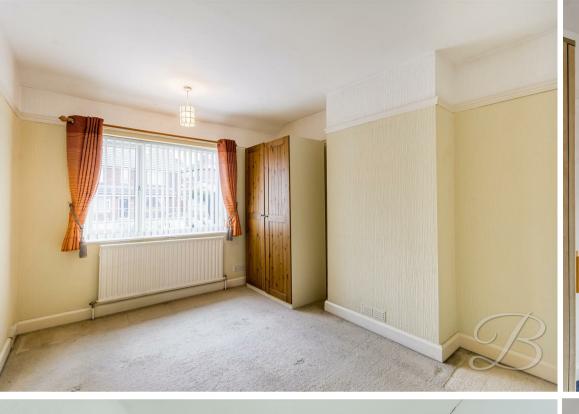

## Bedroom Two 10'3" x 11'0"

Carpeted flooring, central heating radiator, built in wardrobes and a window to the rear elevation.