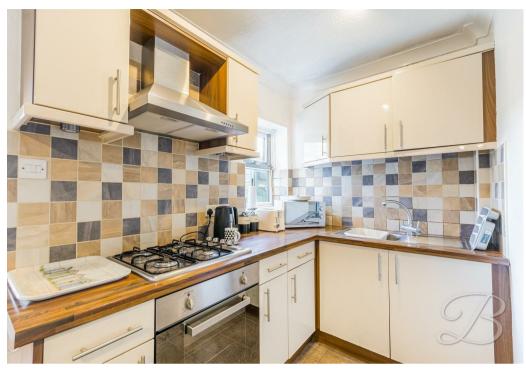

Upon entering, you are greeted by a cosy living room, providing a warm and inviting space featuring a fireplace and bay window. The kitchen is well-sized, offering ample storage and preparation space, perfect for family meals or cooking enthusiasts. Ample space for dining furniture. At the rear of the property, you'll find a bright and airy conservatory, an excellent space for enjoying the garden views year-round, whether as a second sitting area, dining space, or even a playroom.

## Kitchen 10'1" x 13'3"

Complete with a range of matching cabinets, inset sink and drainer, integrated appliances and decorative splashback tiles. Fitted storage cupboard providing ample space and window to the rear.