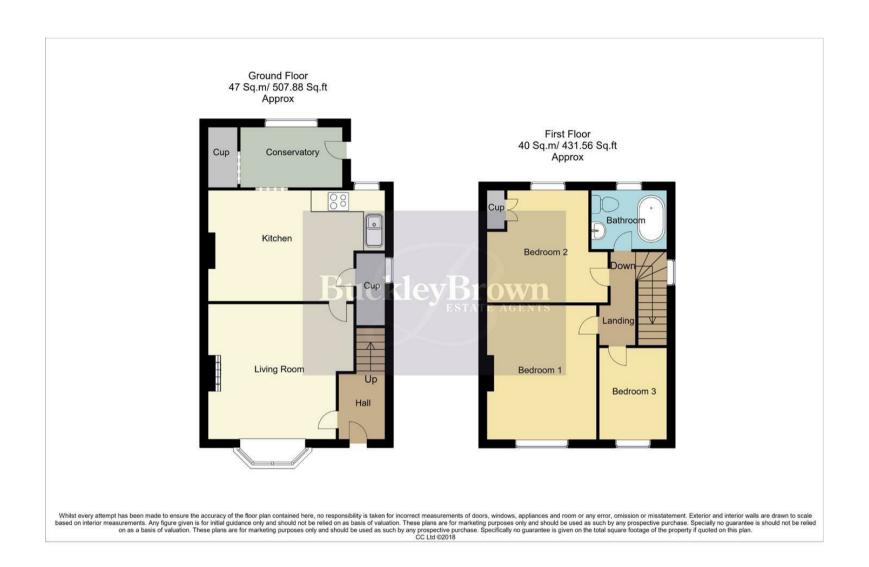

Upon entering, you are greeted by a cosy living room, providing a warm and inviting space featuring a fireplace and bay window. The kitchen is well-sized, offering ample storage and preparation space, perfect for family meals or cooking enthusiasts. Ample space for dining furniture. At the rear of the property, you'll find a bright and airy conservatory, an excellent space for enjoying the garden views year-round, whether as a second sitting area, dining space, or even a playroom.

Upstairs, the property offers three good-sized bedrooms, providing plenty of room for family members, guests, or a home office. The bathroom is functional and comprises of a neutral three piece suite!

## Kitchen 10'1" x 13'3"

Complete with a range of matching cabinets, inset sink and drainer, integrated appliances and decorative splashback tiles. Fitted storage cupboard providing ample space and window to the rear.

# Conservatory 5'6" x 9'4"

Versatile space with a window to the rear and external door to the side. Access to a handy cupboard offering space for a washing machine/tumble dryer.

# Bedroom One 11'0" x 12'3"

Carpeted flooring, central heating radiator and a window to the front elevation.

## Bedroom Two 10'3" x 11'0"

Carpeted flooring, central heating radiator, built in wardrobes and a window to the rear elevation.

### Bedroom Three 6'2" x 8'4"

Carpeted flooring, central heating radiator and a window to the front elevation.

### Bathroom 5'4" x 6'11"

Three piece suite comprising of a hand wash basin, low flush WC and a bath. window to the rear elevation.