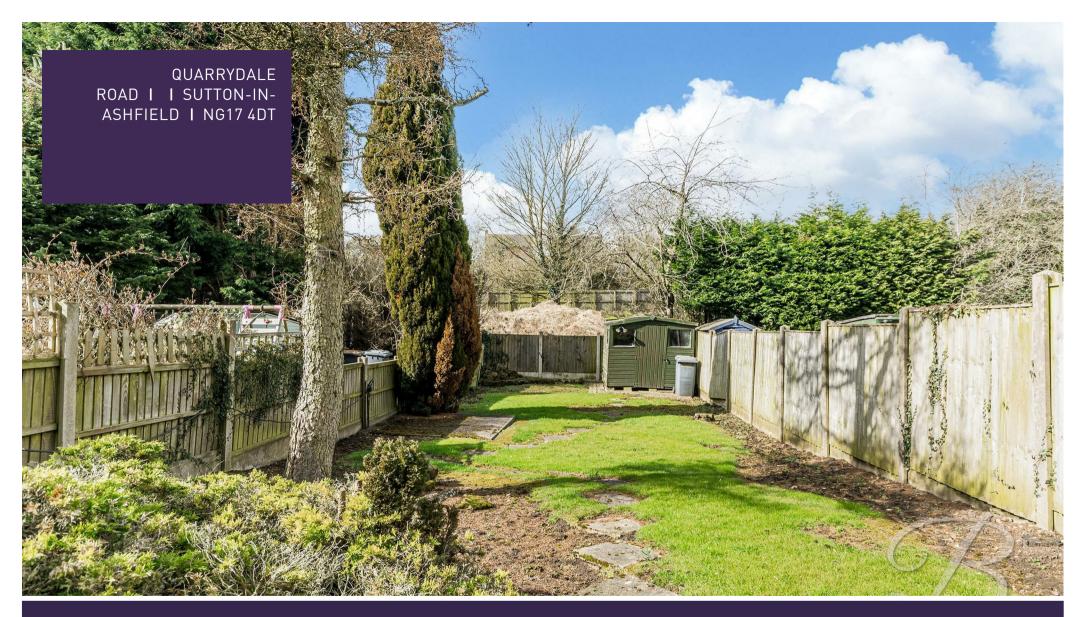

Externally, the property features a spacious garden, providing a great space for outdoor activities, gardening, or simply relaxing in the sunshine. The garden offers both privacy and ample room to create your own outdoor retreat. The private driveway is an added bonus, offering off-road parking for multiple vehicles and adding extra convenience for everyday living.

#### Outside

Low maintenance frontage with a block paved driveway allowing for ample off road parking. Well established garden to

the rear presented with a landscaped lawn, mature shrubs and fence surround.