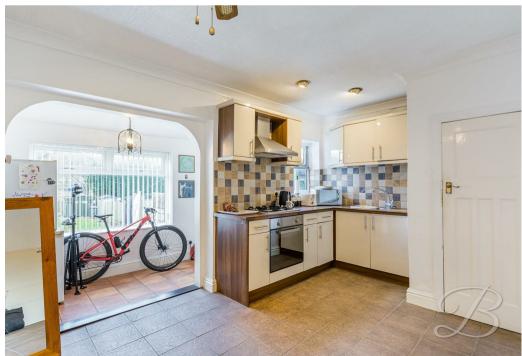

Upon entering, you are greeted by a cosy living room, providing a warm and inviting space featuring a fireplace and bay window. The kitchen is well-sized, offering ample storage and preparation space, perfect for family meals or cooking enthusiasts. Ample space for dining furniture. At the rear of the property, you'll find a bright and airy conservatory, an excellent space for enjoying the garden views year-round, whether as a second sitting area, dining space, or even a playroom.

## Kitchen 10'1" x 13'3"

Complete with a range of matching cabinets, inset sink and drainer, integrated appliances and decorative splashback tiles. Fitted storage cupboard providing ample space and window to the rear.

# Conservatory 5'6" x 9'4"

Versatile space with a window to the rear and external door to the side. Access to a handy cupboard offering space for a washing machine/tumble dryer.