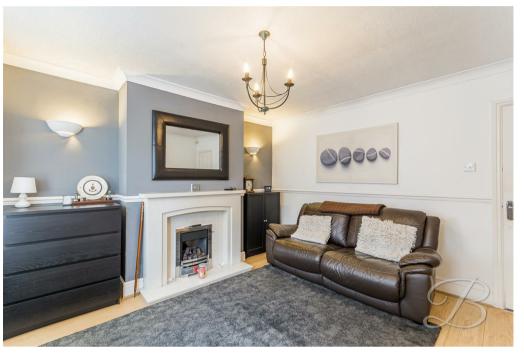

Upon entering, you are greeted by a cosy living room, providing a warm and inviting space featuring a fireplace and bay window. The kitchen is well-sized, offering ample storage and preparation space, perfect for family meals or cooking enthusiasts. Ample space for dining furniture. At the rear of the property, you'll find a bright and airy conservatory, an excellent space for enjoying the garden views year-round, whether as a second sitting area, dining space, or even a playroom.

Call our team today to arrange a viewing!

Living Room 12'4" x 13'3" spacious reception room with a feature fireplace and bay front window.