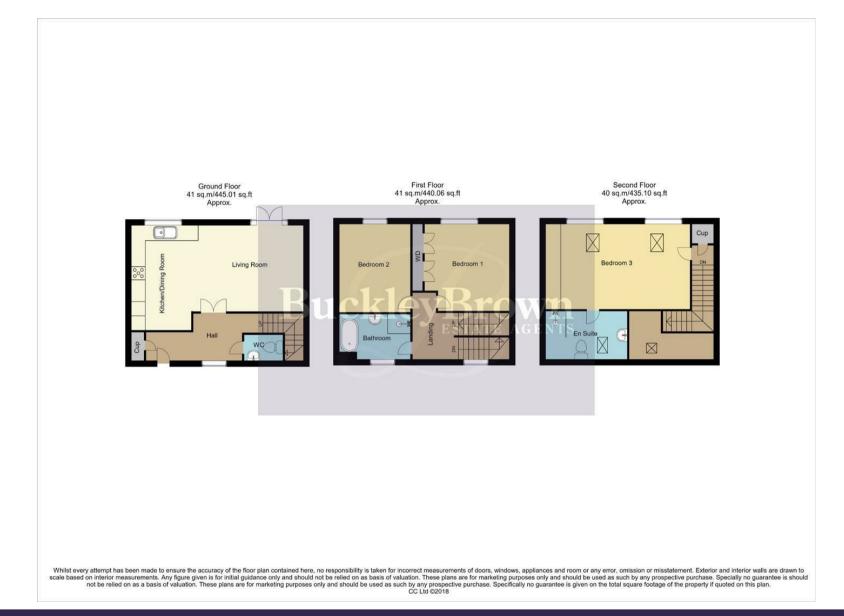

Upon entering, you'll be immediately struck by the spacious and inviting hallway, featuring a convenient storage cupboard for all your essentials. Adjacent to this you will find the convenient WC. From here, you'll be led into the expansive openplan kitchen, living and dining area – a perfect blend of space to relax and entertain. The kitchen is a chef's dream, complete with a fantastic range of modern wall and base units, as well as ample room for your dining furniture. The living room is bright and airy, an ideal spot to relax and unwind. French double doors open out to the exterior, offering a seamless flow between indoor and outdoor living.

Heading to the first floor, you'll find two generously sized bedrooms, one of which is enhanced with built-in wardrobes. This floor also features a modern bathroom, complete with a luxurious four-piece suite.

Moving up to the second floor, you'll discover the final bedroom, beautifully appointed with Velux windows that flood the space with natural light. This floor serves as a private retreat, offering the added luxury of a private ensuite, complete with a sleek three-piece suite.

## Entrance Hall

Featuring stunning flooring, a stylish built-in cupboard and a central heating radiator. The large storage cupboard offers ample space and plumbing for a washer/dryer, making it both practical and convenient.

## WC 2'7" x 5'6"

Equipped with a low flush WC and hand wash basin, complemented by a stylish chrome radiator. The space is further enhanced with tiled flooring and walls.

From the hall and WC, doors provide access into;

Kitchen/Dining Room 16'1" x 10'2" Boasting elegant matching cabinetry and sleek granite worktops, an inset sink with drainer, and an integrated oven complemented by a gas hob with a stylish chrome hood overhead. The kitchen includes a range of Miele appliances such as, an oven, microwave, dishwasher, fridge and freezer. There's ample space for dining furniture, while the tiled flooring adds a polished touch. With windows offering a view to the rear elevation, this room seamlessly transitions into the open-plan living area, effortlessly blending spaces for socialising, entertaining, and relaxing.

#### Living Room 14'7" x 10'11"

Enhanced by charming flooring and complemented by double french doors that open to the rear, inviting natural light and a seamless connection to the outdoors.

## Landing

Featuring plush carpeted flooring, with doors providing access into;

#### Bedroom One 12'6" x 10'1"

Boasting carpeted flooring and a window to the rear elevation, this room is further enhanced by the added convenience of fitted wardrobes, offering both style and storage.

Bedroom Two 10'0" x 10'10" Complete with carpeted flooring and a window to the rear elevation.

Bathroom 9'11" x 6'3" Complete with a modern four-piece suite, featuring a double walk-in shower, bath, low flush WC, and a hand wash basin. The space is further enhanced by a window to the front elevation.

## Landing

Featuring carpeted flooring and a convenient built-in storage cupboard. Door provides access into;

# Bedroom Three 16'0" x 11'5"

Complete with carpeted flooring and velux windows, allowing in a flood of natural light. This room also benefits from its own private ensuite, offering both convenience and luxury.

# En-suite 11'3" x 6'7"

Appointed with a modern three-piece suite, featuring a walk-in shower, low flush WC, and a hand wash basin. The room is further enhanced by a velux window.