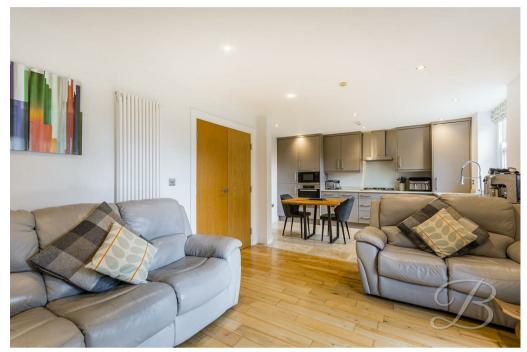

Upon entering, you'll be immediately struck by the spacious and inviting hallway, featuring a convenient storage cupboard for all your essentials. Adjacent to this you will find the convenient WC. From here, you'll be led into the expansive openplan kitchen, living and dining area – a perfect blend of space to relax and entertain. The kitchen is a chef's dream, complete with a fantastic range of modern wall and base units, as well as ample room for your dining furniture. The living room is bright and airy, an ideal spot to relax and unwind. French double doors open out to the exterior, offering a seamless flow between indoor and outdoor living.

Kitchen/Dining Room 16'1" x 10'2" Boasting elegant matching cabinetry and sleek granite worktops, an inset sink with drainer, and an integrated oven complemented by a gas hob with a stylish chrome hood overhead. The kitchen includes a range of Miele appliances such as, an oven, microwave, dishwasher, fridge and freezer. There's ample space for dining furniture, while the tiled flooring adds a polished touch. With windows offering a view to the rear elevation, this room seamlessly transitions into the open-plan living area, effortlessly blending spaces for socialising, entertaining, and relaxing.

#### Living Room 14'7" x 10'11"

Enhanced by charming flooring and complemented by double french doors that open to the rear, inviting natural light and a seamless connection to the outdoors.