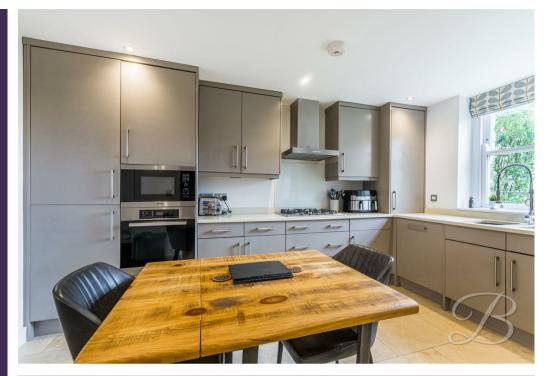

Kitchen/Dining Room 16'1" x 10'2" Boasting elegant matching cabinetry and sleek granite worktops, an inset sink with drainer, and an integrated oven complemented by a gas hob with a stylish chrome hood overhead. The kitchen includes a range of Miele appliances such as, an oven, microwave, dishwasher, fridge and freezer. There's ample space for dining furniture, while the tiled flooring adds a polished touch. With windows offering a view to the rear elevation, this room seamlessly transitions into the open-plan living area, effortlessly blending spaces for socialising, entertaining, and relaxing.