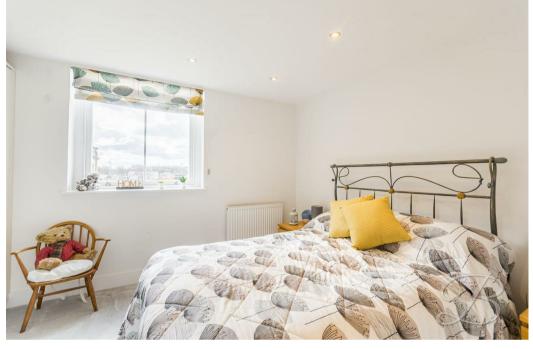

Heading to the first floor, you'll find two generously sized bedrooms, one of which is enhanced with built-in wardrobes. This floor also features a modern bathroom, complete with a luxurious four-piece suite.

Bedroom Two 10'0" x 10'10" Complete with carpeted flooring and a window to the rear elevation.

Bathroom 9'11" x 6'3" Complete with a modern four-piece suite, featuring a double walk-in shower, bath, low flush WC, and a hand wash basin. The space is further enhanced by a window to the front elevation.