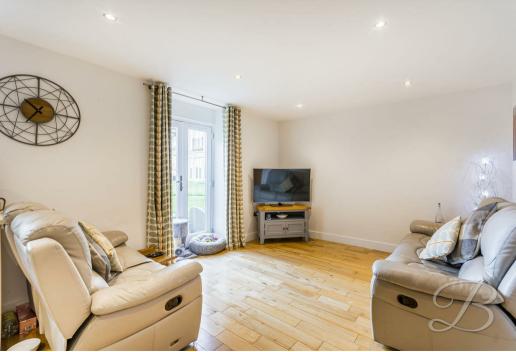

#### Living Room 14'7" x 10'11"

Enhanced by charming flooring and complemented by double french doors that open to the rear, inviting natural light and a seamless connection to the outdoors.