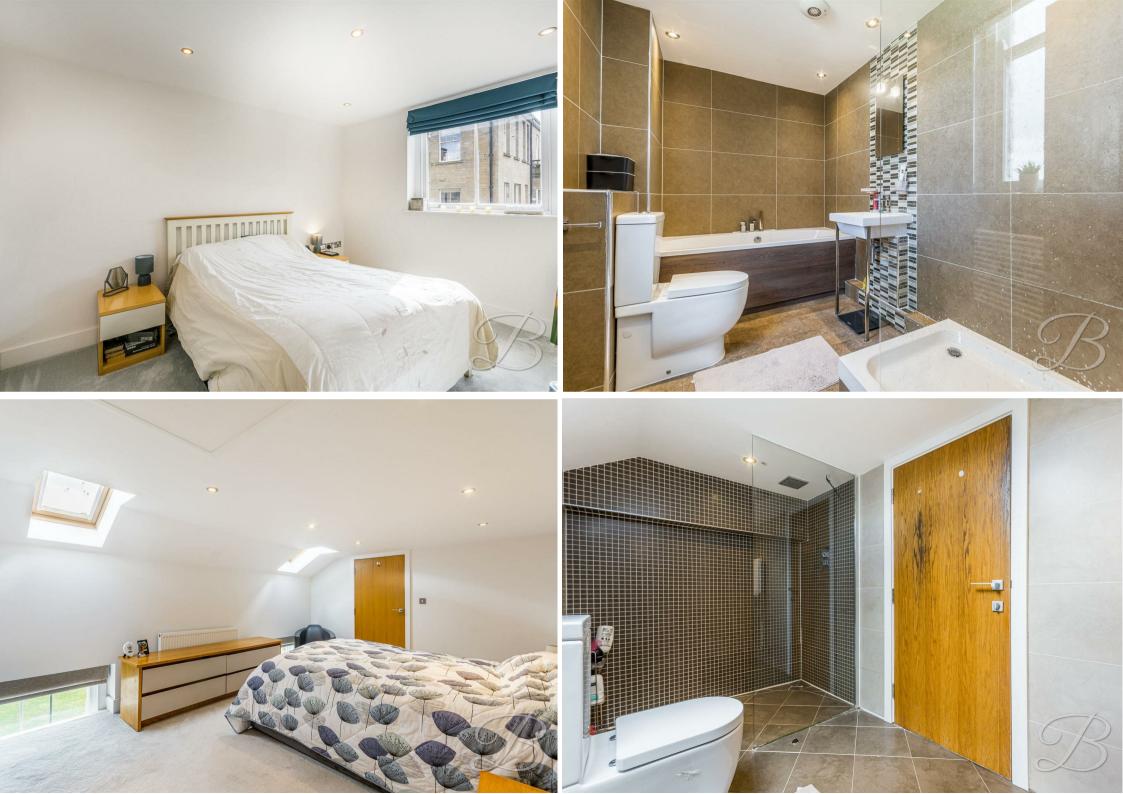

Heading to the first floor, you'll find two generously sized bedrooms, one of which is enhanced with built-in wardrobes. This floor also features a modern bathroom, complete with a luxurious four-piece suite.

Moving up to the second floor, you'll discover the final bedroom, beautifully appointed with Velux windows that flood the space with natural light. This floor serves as a private retreat, offering the added luxury of a private ensuite, complete with a sleek three-piece suite.

Bedroom Two 10'0" x 10'10" Complete with carpeted flooring and a window to the rear elevation.

Bathroom 9'11" x 6'3" Complete with a modern four-piece suite, featuring a double walk-in shower, bath, low flush WC, and a hand wash basin. The space is further enhanced by a window to the front elevation.

# En-suite 11'3" x 6'7"

Appointed with a modern three-piece suite, featuring a walk-in shower, low flush WC, and a hand wash basin. The room is further enhanced by a velux window.