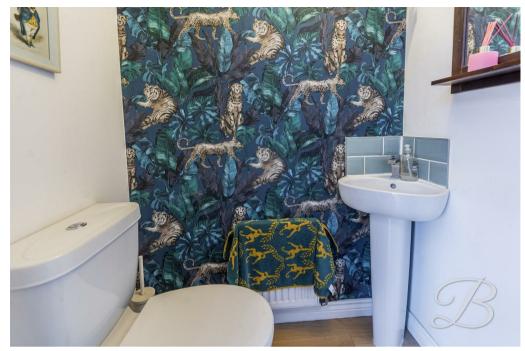

#### Bedroom One 14'7" x 9'10"

With carpeted flooring, central heating radiator and windows to the front elevation. This room further benefits from built in wardrobes and its own en-suite facility.

## En-suite 4'9" x 10'9"

Complete with a three piece suite including a walk in shower, low flush WC and hand wash basin.

### Bedroom Two 9'10" x 8'2"

With carpeted flooring, central heating radiator and a window to the front elevation. This room benefits from a Jack and Jill bathroom.

Jack and Jill bathroom 7'9" x 4'2" Complete with a low flush WC, hand wash basin and shower.

Bedroom Three 10'2" x 10'9"
With carpeted flooring, central heating radiator and a window to the rear elevation. This room benefits from a Jack

### Bedroom Four 9'9" x 7'3"

and Jill bathroom.

With laminate flooring, central heating radiator and window to the rear elevation.

## Bathroom 6'3" x 10'9"

Complete with a three piece suite including a bath with an over shower, low flush WC and hand wash basin.