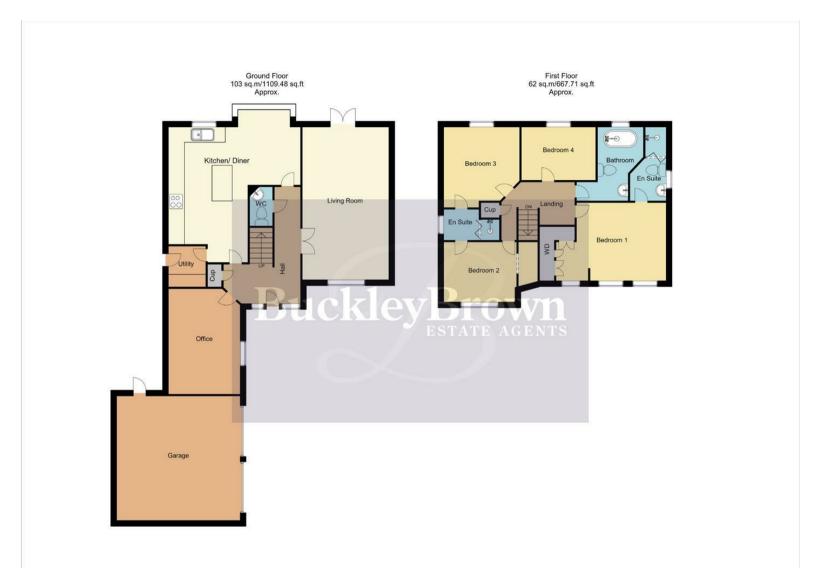

As you enter, you'll be welcomed by two generously sized reception rooms, perfect for both entertaining and unwinding with family. One of these rooms is currently used as an office, but it can easily be adapted to suit your needs. The other serves as the living room, featuring double doors that open into the garden, creating a seamless connection between the indoor and outdoor spaces. The open-plan kitchen/diner offers an excellent space for cooking and socialising, equipped with a modern range of cabinetry and work surfaces, an inset sink and drainer, and a central island. There's also plenty of room for a dining table and chairs, as well as a convenient utility room. The property also features a practical WC.

Heading upstairs, you'll discover four spacious bedrooms, each offering plenty of room to personalise with your own furnishings. The master bedroom offers a spacious retreat, complete with an en-suite bathroom for added privacy and built-in wardrobes. Bedrooms two and three are connected by a convenient Jack and Jill bathroom. The main bathroom, located just off the landing, is beautifully appointed with a sleek, contemporary three-piece suite.

## Garage 16'8" x 16'7"

Double garage, accessible from the front and side elevation. The garage provides further off-road parking or extra storage.

Whilst every attempt has been made to ensure the accuracy of the floor plan contained here, no responsibility is taken for incorrect measurements of doors, windows, appliances and room or any error, omission or misstatement. Exterior and interior walls are drawn to scale based on interior measurements. Any figure given is for initial guidance only and should not be relied on as basis of valuation. These plans are for marketing purposes only and should be used as such by any prospective purchase. Specifically no guarantee is given on the total square footage of the property if quoted on this plan.