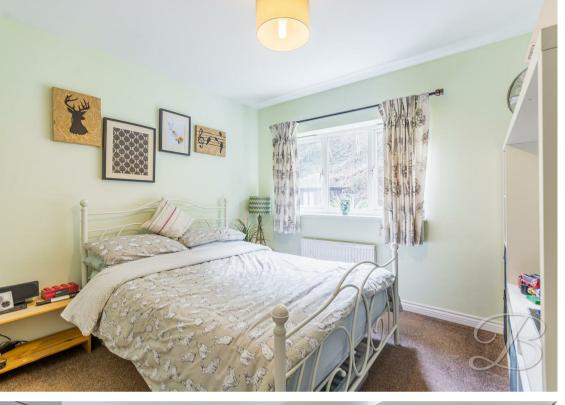

### Bedroom Two 9'10" x 8'2"

With carpeted flooring, central heating radiator and a window to the front elevation. This room benefits from a Jack and Jill bathroom.

Jack and Jill bathroom 7'9" x 4'2" Complete with a low flush WC, hand wash basin and shower.

Bedroom Three 10'2" x 10'9"
With carpeted flooring, central heating radiator and a window to the rear elevation. This room benefits from a Jack

### Bedroom Four 9'9" x 7'3"

and Jill bathroom.

With laminate flooring, central heating radiator and window to the rear elevation.