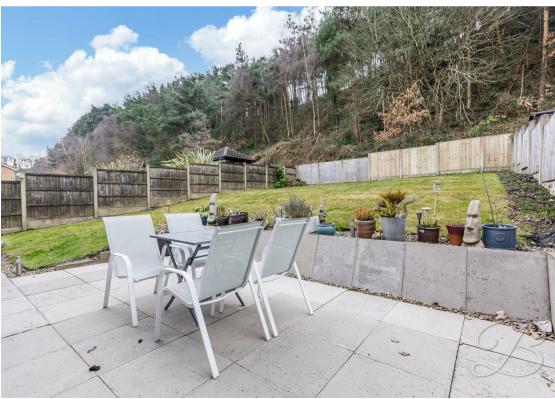

The exterior of the property is beautifully landscaped, featuring a well-maintained lawn area, perfect for outdoor activities. The patio seating area is perfect for alfresco dining and offers an ideal spot to relax and entertain while enjoying stunning views of the surrounding woodlands. Parking is made easy with a private driveway and a double garage. The property also boasts excellent curb appeal, with a neatly laid lawn at the front, adding to its overall charm.

### Outside

The exterior features a driveway leading to a double garage, with a neatly laid lawn to the front. The rear garden boasts a laid lawn, a patio seating area, and surrounding fencing for privacy. With picturesque views of the surrounding woodland, creating a peaceful and scenic outdoor space. The property further benefits from an EV car charger.