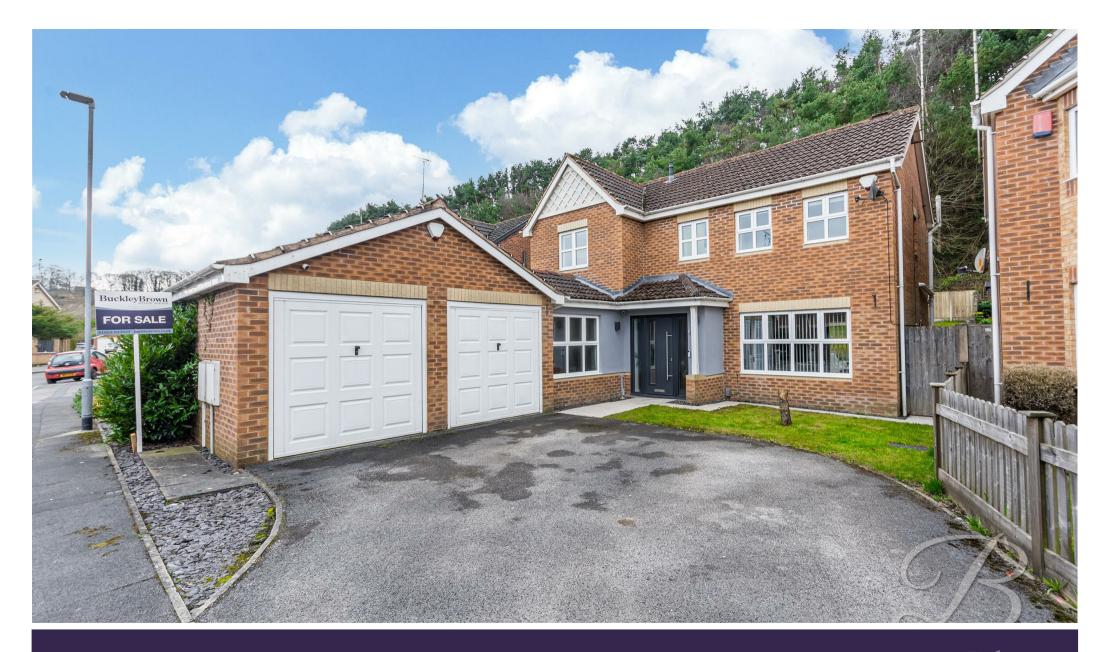

#### A BEAUTIFUL HOME AWAITS...

We are excited to present this beautiful four-bedroom detached property, situated in the highly desirable area of Mansfield. Just a short walk from local amenities, including shops, schools, and parks, this modern home offers a well-maintained and spacious deign, which is ideal for growing families.

The exterior of the property is beautifully landscaped, featuring a well-maintained lawn area, perfect for outdoor activities. The patio seating area is perfect for alfresco dining and offers an ideal spot to relax and entertain while enjoying stunning views of the surrounding woodlands. Parking is made easy with a private driveway and a double garage. The property also boasts excellent curb appeal, with a neatly laid lawn at the front, adding to its overall charm.

### Outside

The exterior features a driveway leading to a double garage, with a neatly laid lawn to the front. The rear garden boasts a laid lawn, a patio seating area, and surrounding fencing for privacy. With picturesque views of the surrounding woodland, creating a peaceful and scenic outdoor space. The property further benefits from an EV car charger.

## Garage 16'8" x 16'7"

Double garage, accessible from the front and side elevation. The garage provides further off-road parking or extra storage.

Whilst every attempt has been made to ensure the accuracy of the floor plan contained here, no responsibility is taken for incorrect measurements of doors, windows, appliances and room or any error, omission or misstatement. Exterior and interior walls are drawn to scale based on interior measurements. Any figure given is for initial guidance only and should not be relied on as basis of valuation. These plans are for marketing purposes only and should be used as such by any prospective purchase. Specifically no guarantee is given on the total square footage of the property if quoted on this plan.