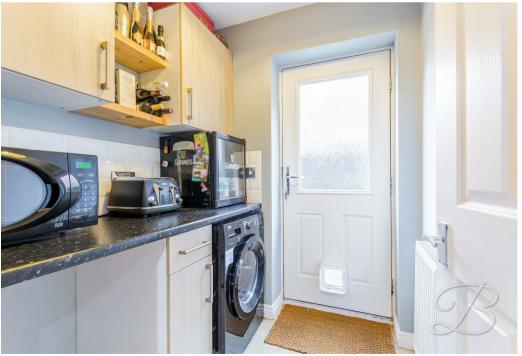

# Utility 5'3" x 5'5"

The utility room offers additional cabinetry for extra storage and ample space for