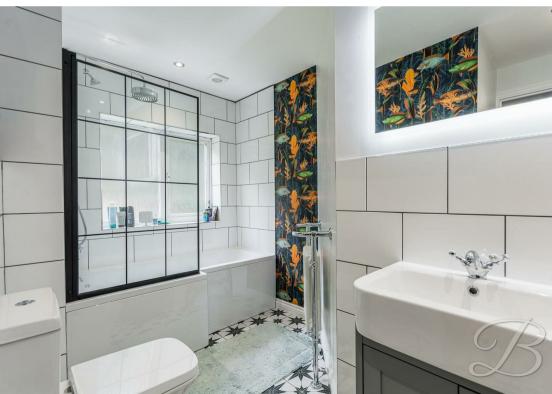

## Bathroom 6'3" x 10'9"

Complete with a three piece suite including a bath with an over shower, low flush WC and hand wash basin.