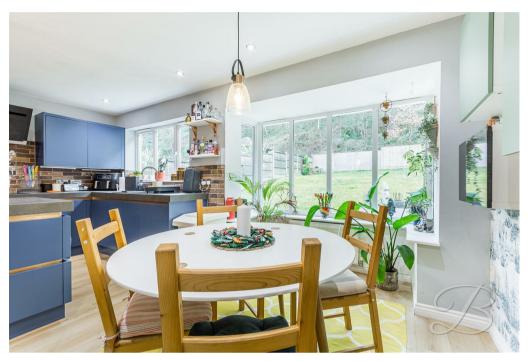

## Kitchen/Diner 17'6" x 15'6"

The spacious kitchen/diner boasts a matching range of cabinetry and sleek worktops, providing both style and functionality. It features, an inset sink and drainer, integrated eye level oven and an

induction hob with a hood over. A central island adds extra worktop space and enhances the room's layout. The area comfortably accommodates a dining table and chairs, perfect for family meals or entertaining. With a large bay window to the rear elevation, flooding the space with natural light. The kitchen lso offers direct access to the utility room.