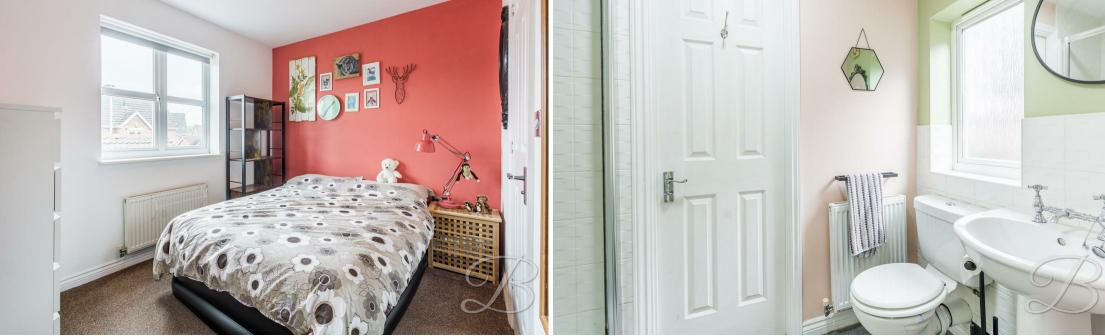

#### Bedroom One 14'7" x 9'10"

With carpeted flooring, central heating radiator and windows to the front elevation. This room further benefits from built in wardrobes and its own en-suite facility.

## En-suite 4'9" x 10'9"

Complete with a three piece suite including a walk in shower, low flush WC and hand wash basin.

## Bathroom 6'3" x 10'9"

Complete with a three piece suite including a bath with an over shower, low flush WC and hand wash basin.