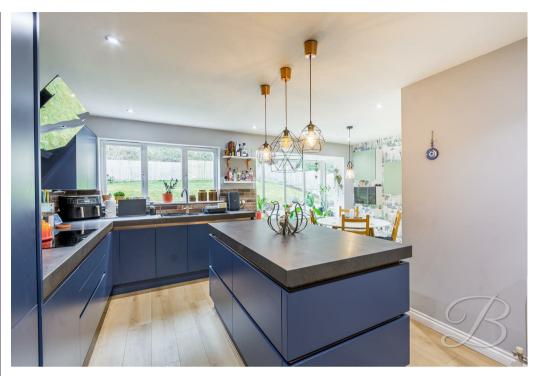

## Kitchen/Diner 17'6" x 15'6"

The spacious kitchen/diner boasts a matching range of cabinetry and sleek worktops, providing both style and functionality. It features, an inset sink and drainer, integrated eye level oven and an

induction hob with a hood over. A central island adds extra worktop space and enhances the room's layout. The area comfortably accommodates a dining table and chairs, perfect for family meals or entertaining. With a large bay window to the rear elevation, flooding the space with natural light. The kitchen lso offers direct access to the utility room.