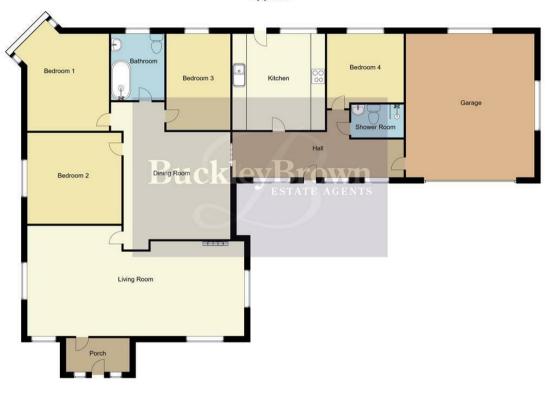

## Ground Floor: 183Sq.MT/1969.8Sq.FT Approx.

Whilst every attempt has been made to ensure the accuracy of the floor plan contained here, no responsibility is taken for incorrect measurements of doors, windows, appliances and room or any error, omission or misstatement. Exterior and interior walls are drawn to scale based on interior measurements. Any figure given is for initial guidance only and should not be relied on as basis of valuation. These plans are for marketing purposes only and should be used as such by any prospective purchase. Specially no guarantee is should not be relied on as a basis of valuation. These plans are for marketing purposes only and should be used as such by any prospective purchase. Specifically no guarantee is given on the total square footage of the property if quoted on this plan.