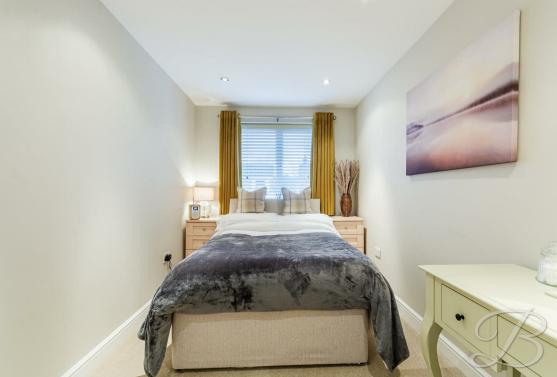

### Bedroom Four 9'4" x 6'11"

With carpeted flooring, central heating radiator, an airing cupboard and window to the front elevation.