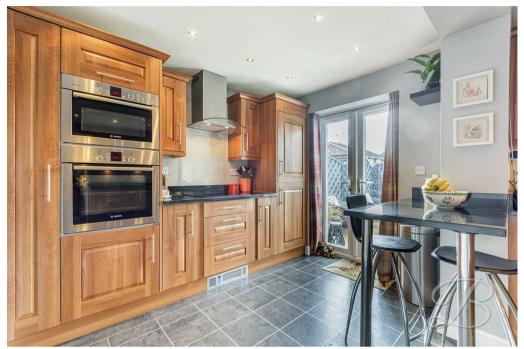

As you step inside, you'll be greeted by the spacious and inviting living/dining room, featuring a charming fireplace that adds character and warmth to the space. This room also serves as a perfect dining area, with plenty of room to add your own furnishings. A sliding door opens to the conservatory, which allows in a flood of natural light, creating that perfect bright and airy space to relax and unwind. The conservatory offers a seamless transition between indoor and outdoor areas, with doors opening directly onto the garden. Moving through, you'll find the kitchen, which boasts a range of walnut effect wall and base units, granite worktops, and a convenient breakfast bar, making it ideal for both meal preparation and casual dining. For added convenience, the kitchen also provides access to a practical utility room.

#### Kitchen 15'8" x 8'1"

Complete with an array of matching walnut effect wall and base units and granite

worktops with an inset sink and drainer. It features two integrated eye level ovens, an electric hob with a chrome hood over, integrated fridge freezer and dishwasher and a breakfast bar. With Karndean flooring, double doors to the rear and a door providing access into the utility room.