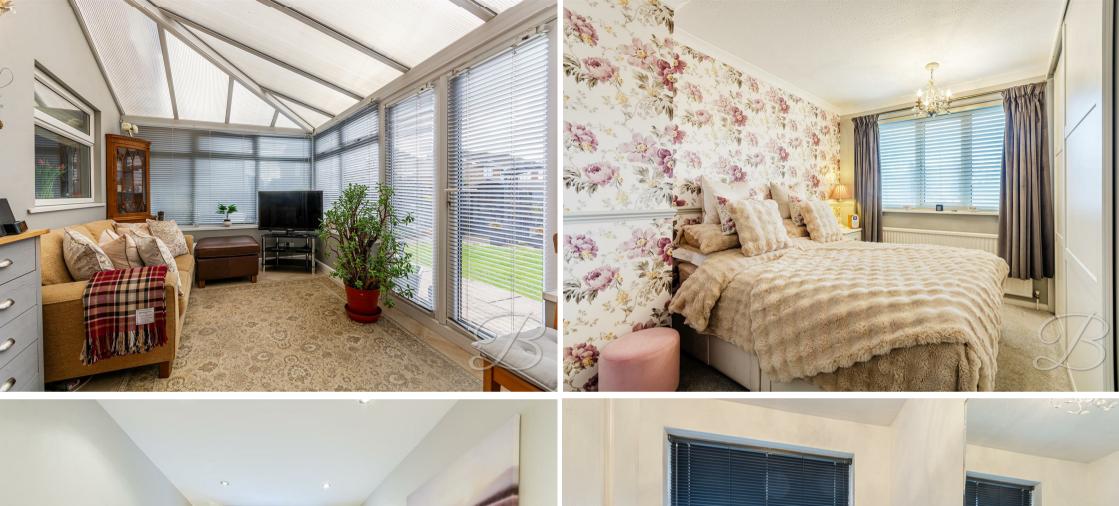

#### Conservatory 15'7" x 9'1"

With surrounding windows allowing in a flood of natural light and double doors allowing access to the rear garden.

#### Bedroom One 14'2" x 7'5"

With carpeted flooring, central heating radiator and window to the front elevation. This room benefits from a built in wardrobe.