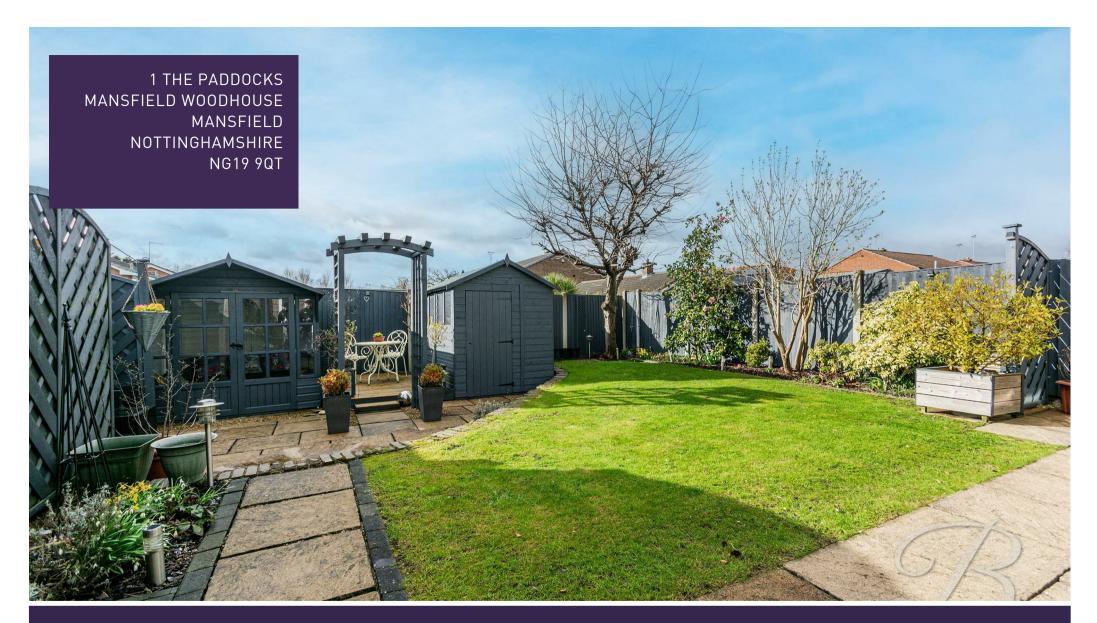

The exterior of the property features, a block paved driveway and garage to the front, providing ample off-road parking. The front garden also features a neatly laid lawn, enhancing the property's kerb appeal. At the rear, you'll discover a beautifully maintained garden with a lush lawn, perfect for outdoor activities. A paved patio area with a summerhouse, offers a fantastic space for relaxation and entertaining, while a convenient shed provides extra storage options.

#### Outside

The front of the property offers a driveway and garage, providing ample off-road parking, as well as a surrounding laid lawn, creating a great kerb appeal. To the rear of the property you will find a well maintained lawn area, a patio seating area, a summer house and a handy shed.