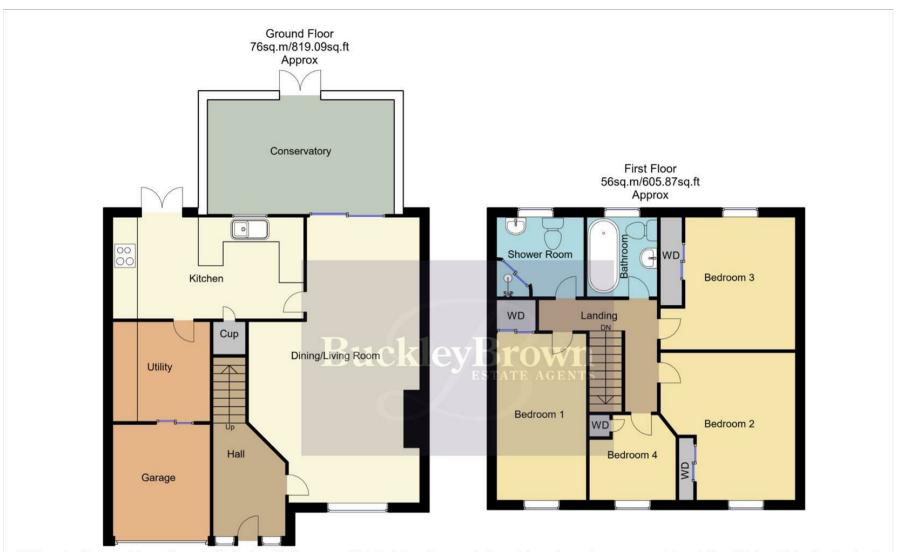

#### **Entrance Hall**

With Karndean flooring, central heating radiator, stairs rising to the first floor and a door providing access into;

Living/ Dining room 21'6" x 10'11" With carpeted flooring, feature fireplace and a sliding patio door allowing access into the conservatory. This room offers ample space for a dining table and chairs. With a window to the front elevation.

#### Conservatory 15'7" x 9'1"

With surrounding windows allowing in a flood of natural light and double doors allowing access to the rear garden.

#### Kitchen 15'8" x 8'1"

Complete with an array of matching walnut effect wall and base units and granite

worktops with an inset sink and drainer. It features two integrated eye level ovens, an electric hob with a chrome hood over, integrated fridge freezer and dishwasher and a breakfast bar. With Karndean flooring, double doors to the rear and a door providing access into the utility room.

## Utility room 8'2" x 7'8"

Complete with matching cabinetry, worktop space snd plumbing for a washing machine.

#### Landing

Surrounding doors provide access into;

#### Bedroom One 14'2" x 7'5"

With carpeted flooring, central heating radiator and window to the front elevation. This room benefits from a built in wardrobe.

#### Bedroom Three 10'10" x 10'7"

wardrobe.

With carpeted flooring, central heating radiator and window to the rear elevation. This room benefits from a built in wardrobe.

### Bedroom Four 9'4" x 6'11"

With carpeted flooring, central heating radiator, an airing cupboard and window to the front elevation.

#### Shower Room 7'5" x 5'2"

Complete with a three piece suite including a shower, low flush WC and hand wash basin. With a chrome heated towel rail and granite tiled flooring.

#### Bathroom 6'5" x 5'2"

Complete with a three piece suite including a bath, low flush WC and hand wash basin. With a chrome heated towel rail and granite tiled flooring.

#### Garage 8'2" x 7'11"

The garage provides further off-road parking or extra storage.

Whilst every attempt has been made to ensure the accuracy of the floor plan contained here, no responsibility is taken for incorrect measurements of doors, windows, appliances and room or any error, omission or misstatement. Exterior and interior walls are drawn to scale based on interior measurements. Any figure given is for initial guidance only and should not be relied on as basis of valuation. These plans are for marketing purposes only and should be used as such by any prospective purchase. Specially no guarantee is should not be relied on as a basis of valuation. These plans are for marketing purposes only and should be used as such by any prospective purchase. Specifically no guarantee is given on the total square footage of the property if quoted on this plan.