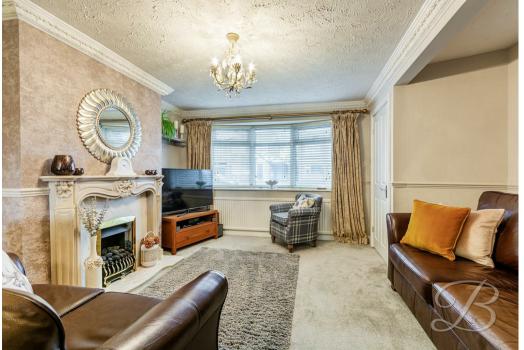

As you step inside, you'll be greeted by the spacious and inviting living/dining room, featuring a charming fireplace that adds character and warmth to the space. This room also serves as a perfect dining area, with plenty of room to add your own furnishings. A sliding door opens to the conservatory, which allows in a flood of natural light, creating that perfect bright and airy space to relax and unwind. The conservatory offers a seamless transition between indoor and outdoor areas, with doors opening directly onto the garden. Moving through, you'll find the kitchen, which boasts a range of walnut effect wall and base units, granite worktops, and a convenient breakfast bar, making it ideal for both meal preparation and casual dining. For added convenience, the kitchen also provides access to a practical utility room.

#### **Entrance Hall**

With Karndean flooring, central heating radiator, stairs rising to the first floor and a door providing access into;

Living/ Dining room 21'6" x 10'11" With carpeted flooring, feature fireplace and a sliding patio door allowing access into the conservatory. This room offers ample space for a dining table and chairs. With a window to the front elevation.