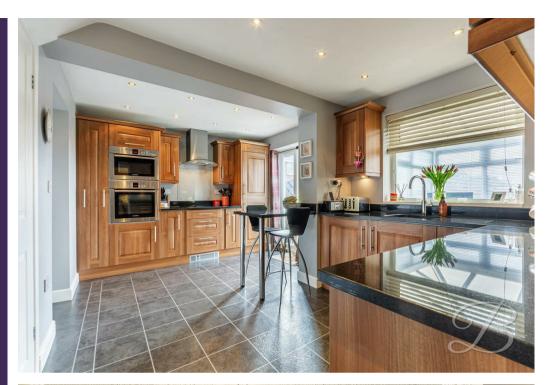

As you step inside, you'll be greeted by the spacious and inviting living/dining room, featuring a charming fireplace that adds character and warmth to the space. This room also serves as a perfect dining area, with plenty of room to add your own furnishings. A sliding door opens to the conservatory, which allows in a flood of natural light, creating that perfect bright and airy space to relax and unwind. The conservatory offers a seamless transition between indoor and outdoor areas, with doors opening directly onto the garden. Moving through, you'll find the kitchen, which boasts a range of walnut effect wall and base units, granite worktops, and a convenient breakfast bar, making it ideal for both meal preparation and casual dining. For added convenience, the kitchen also provides access to a practical utility room.

#### Kitchen 15'8" x 8'1"

Complete with an array of matching walnut effect wall and base units and granite

worktops with an inset sink and drainer. It features two integrated eye level ovens, an electric hob with a chrome hood over, integrated fridge freezer and dishwasher and a breakfast bar. With Karndean flooring, double doors to the rear and a door providing access into the utility room.