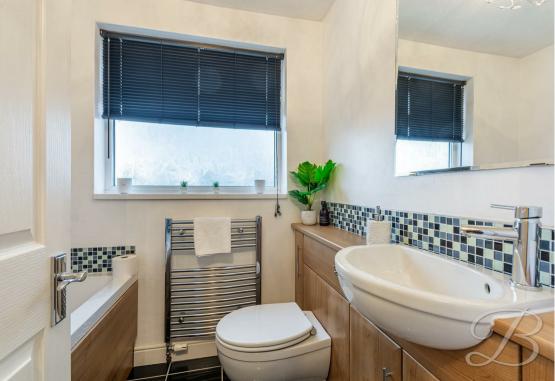

#### Shower Room 7'5" x 5'2"

Complete with a three piece suite including a shower, low flush WC and hand wash basin. With a chrome heated towel rail and granite tiled flooring.

#### Bathroom 6'5" x 5'2"

Complete with a three piece suite including a bath, low flush WC and hand wash basin. With a chrome heated towel rail and granite tiled flooring.