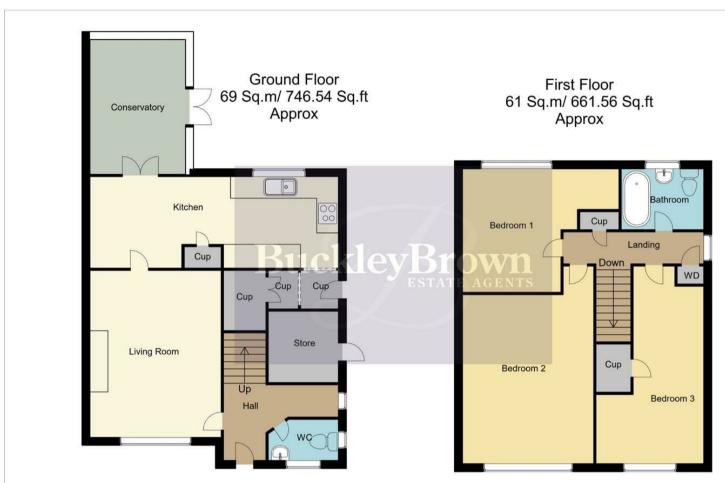

The house features three well-proportioned bedrooms, providing ample space for relaxation and privacy. The two bathrooms ensure that morning routines run smoothly, catering to the needs of a busy household. The inviting reception room serves as a welcoming space for entertaining guests or enjoying quiet evenings at home.

Whilst every attempt has been made to ensure the accuracy of the floor plan contained here, no responsibility is taken for incorrect measurements of doors, windows, appliances and room or any error, omission or misstatement. Exterior and interior walls are drawn to scale based on interior measurements. Any figure given is for initial guidance only and should not be relied on as basis of valuation. These plans are for marketing purposes only and should be used as such by any prospective purchase. Specifically no guarantee is given on the total square footage of the property if quoted on this plan.