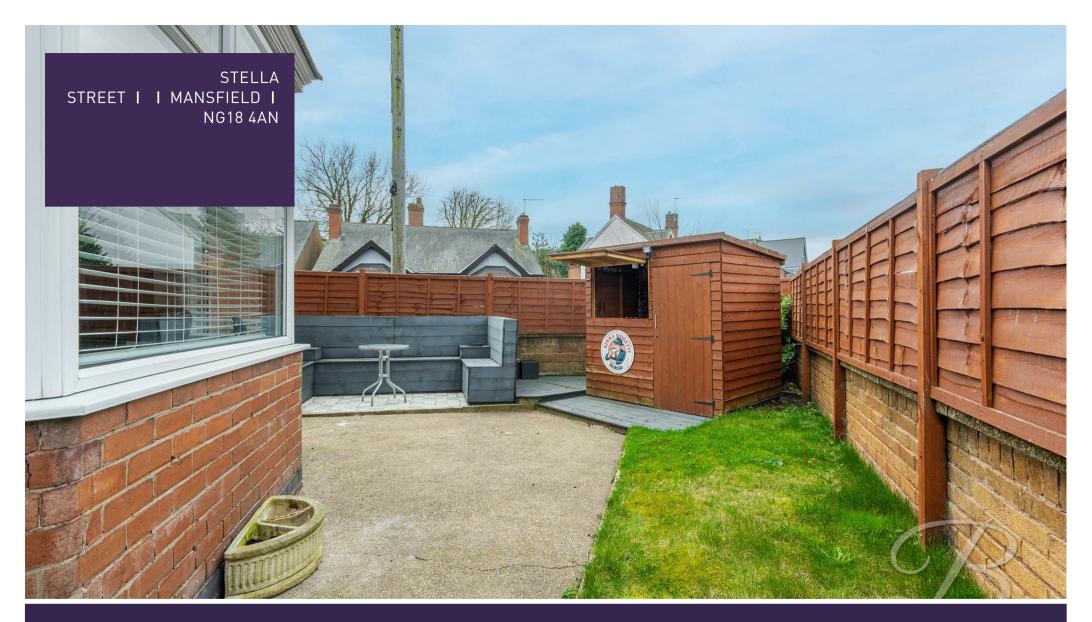

Outside, you'll find a surrounding garden that's perfect for outdoor relaxation or entertaining. Whether you're enjoying a quiet moment on the patio or hosting guests, the garden offers a great space to enjoy all year round with complete privacy.

Cellar 7'3" x 6'0" Versatile space with fitted cupboards for added convenience.

Outside

Low maintenance frontage with a path leading to the front door and secure wall and fenced surround. The garden flows from the side round to the rear of the property with both paved and lawn areas.