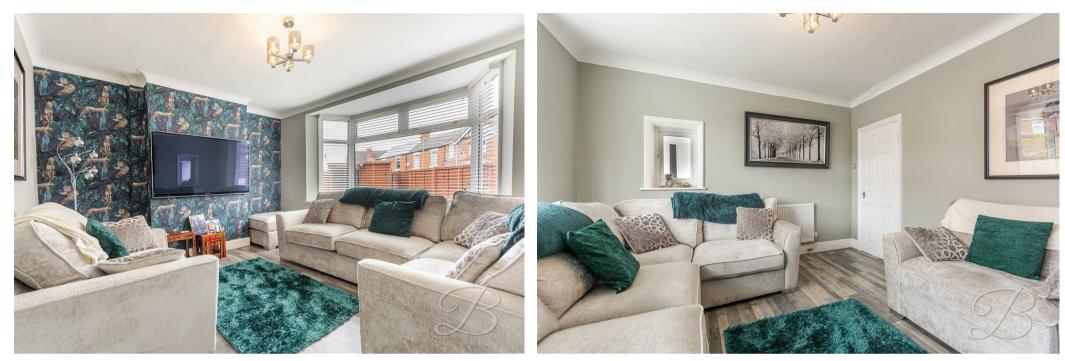

As you step inside, you'll find a spacious living room, perfect for both relaxing and entertaining. With a large bay window to the side, enhancing the room with a bright and airy atmosphere. The kitchen is just next door and fitted with sleek countertops, contemporary cabinetry, and integrated appliances, making it an ideal spot for cooking. From here there is a handy storage cupboard and access to a downstairs WC, convenience really is on your doorstep.

### Entrance Hallway Window to the front elevation, storage cupboard located under the stairs and further access to;

Living Room 13'9" x 11'11" Bright and airy reception room offering ample space for all of your desired furnishings, window to the rear and large bay window to the side elevation.