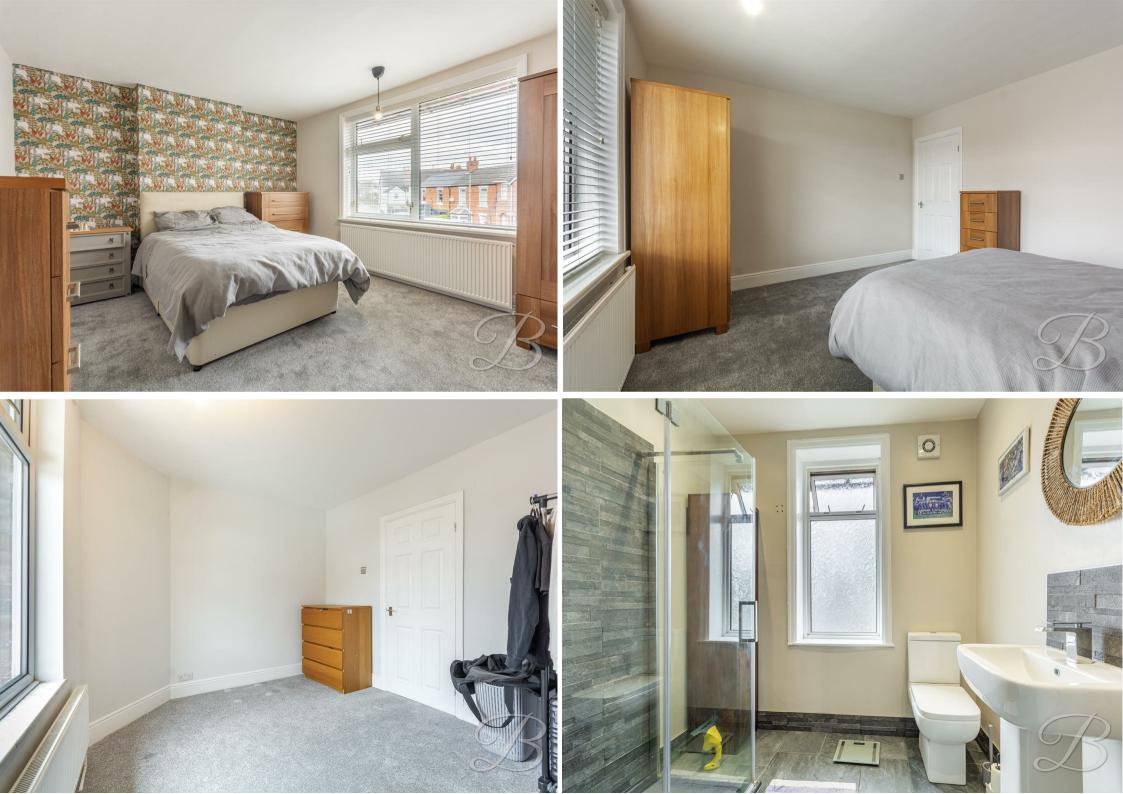

The two generously sized bedrooms offer plenty of flexibility, allowing you to create your ideal space. The bathroom, located off the hallway, is equipped with a practical three-piece suite.

A stand out feature of this property is the cellar, this space provides plenty of versatility to make it whatever meets your needs!

# WC

Handy downstairs WC with a hand wash basin and a low flush WC.

Landing With leading access into;

Bedroom One 13'11" x 11'10" Carpeted flooring, central heating radiator and a window to the side elevation.

Bedroom Two 11'11" x 9'4" Carpeted flooring, central heating radiator and a window to the rear elevation.

Bathroom 6'10" x 5'11" Three piece suite comprising of a hand

wash basin, low flush WC and shower. Window to the front elevation.