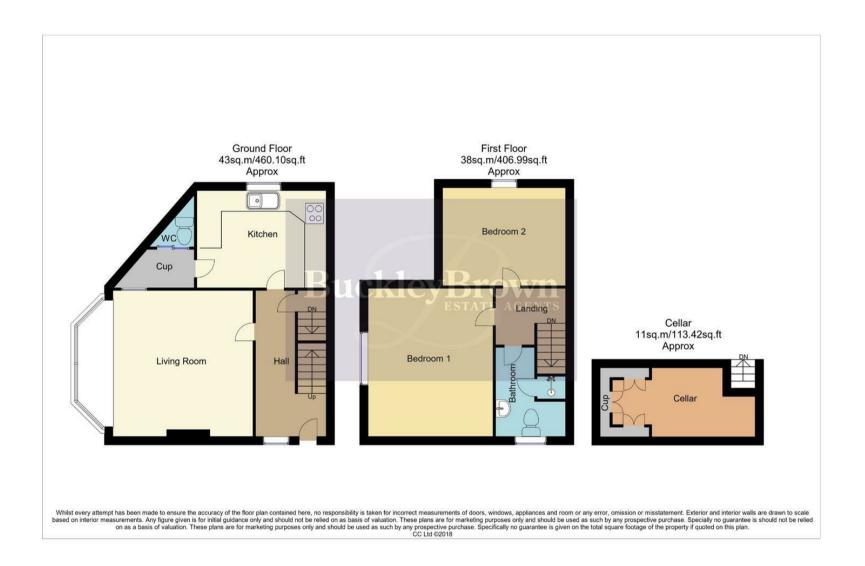

### Entrance Hallway Window to the front elevation, storage cupboard located under the stairs and further access to;

Living Room 13'9" x 11'11" Bright and airy reception room offering ample space for all of your desired furnishings, window to the rear and large bay window to the side elevation.

# Kitchen 11'10" x 9'4"

Complete with a range of neutral wall and base cabinetry, inset sink and drainer, integrated appliances and decorative splashback tiles. Access to a large storage cupboard and downstairs WC. Window to the rear elevation.

# WC

Handy downstairs WC with a hand wash basin and a low flush WC.

Landing With leading access into;

Bedroom One 13'11" x 11'10" Carpeted flooring, central heating radiator and a window to the side elevation.

Bedroom Two 11'11" x 9'4" Carpeted flooring, central heating radiator and a window to the rear elevation.

Bathroom 6'10" x 5'11" Three piece suite comprising of a hand

wash basin, low flush WC and shower. Window to the front elevation.

Cellar 7'3" x 6'0" Versatile space with fitted cupboards for added convenience.

Outside

Low maintenance frontage with a path leading to the front door and secure wall and fenced surround. The garden flows from the side round to the rear of the property with both paved and lawn areas.