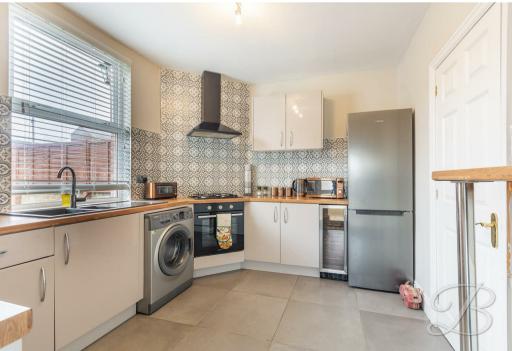

As you step inside, you'll find a spacious living room, perfect for both relaxing and entertaining. With a large bay window to the side, enhancing the room with a bright and airy atmosphere. The kitchen is just next door and fitted with sleek countertops, contemporary cabinetry, and integrated appliances, making it an ideal spot for cooking. From here there is a handy storage cupboard and access to a downstairs WC, convenience really is on your doorstep.

# Kitchen 11'10" x 9'4"

Complete with a range of neutral wall and base cabinetry, inset sink and drainer, integrated appliances and decorative splashback tiles. Access to a large storage cupboard and downstairs WC. Window to the rear elevation.