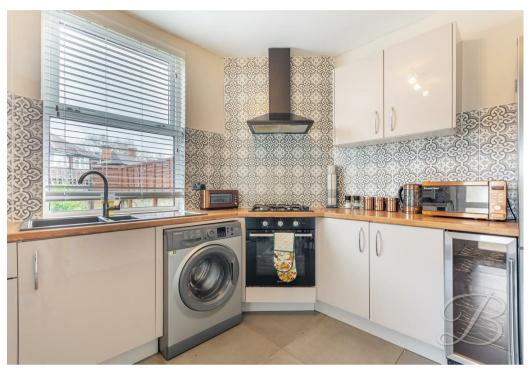

As you step inside, you'll find a spacious living room, perfect for both relaxing and entertaining. With a large bay window to the side, enhancing the room with a bright and airy atmosphere. The kitchen is just next door and fitted with sleek countertops, contemporary cabinetry, and integrated appliances, making it an ideal spot for cooking. From here there is a handy storage cupboard and access to a downstairs WC, convenience really is on your doorstep.

# Kitchen 11'10" x 9'4"

Complete with a range of neutral wall and base cabinetry, inset sink and drainer, integrated appliances and decorative splashback tiles. Access to a large storage cupboard and downstairs WC. Window to the rear elevation.