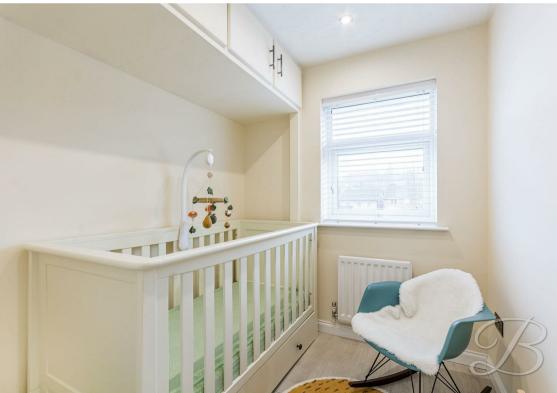

Bedroom Two 9'11" x 8'5"

Carpeted bedroom with central heating radiator, ample space for your desired

Bedroom Three 8'10" x 6'5"

With laminate flooring, central heating radiator, ample space for your desired furniture, a built in wardrobe, and a window to the front elevation.