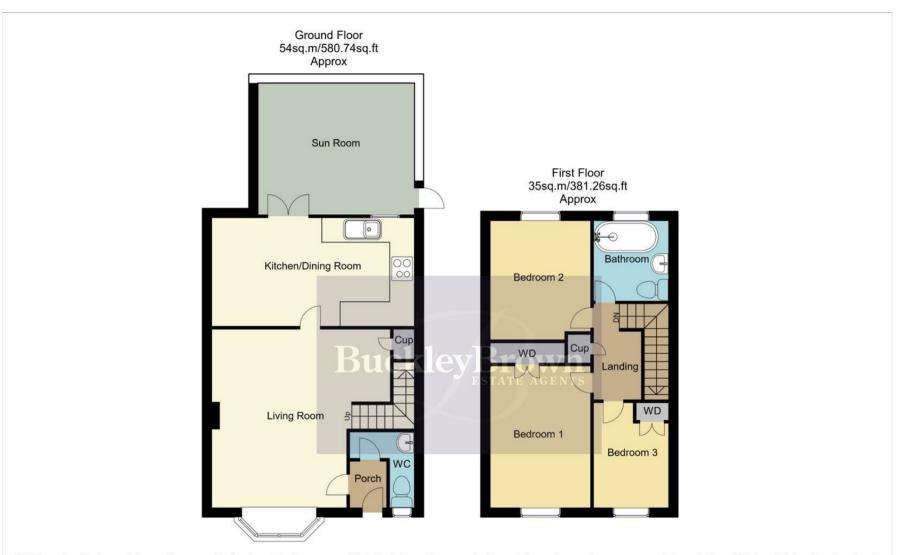

Firstly you will walk through the porch which leads you into the light and airy living room which consists of a beautiful bay window and a neutral modern decor. Moving through to the open plan kitchen/dining room you are welcomed with an array of matching units and cabinetry, with plenty of work surfaces and an inset sink. The dining area is the perfect place for socialising with friends and family. Leading on from here you will have the luxury of a newly fitted sun room which will make a great extra sitting room or play room. To the front of the property you will also find a handy downstairs WC.

Heading upstairs, from the landing you'll discover three generous sized bedrooms, providing ample space for furnishings. Two of which have built in wardrobes. The family bathroom is just off the landing and offers a three-piece suite including shower over bath, hand wash basin and WC.

Porch 4'1" x 2'11" Entrance to the property.

## WC

Low flush WC and hand wash basin.

Living Room 15'2" x 14'8"

Light and airy space with laminate flooring, central heating radiator, a storage cupboard and bay window to the front elevation.

Kitchen/Dining room 15'0" x 8'7" Matching cabinets with worktop space above, tiled splash back, integrated appliances such as an oven and gas hob as well as space for more and an inset sink. Space for a dining table and chairs in the dining area. Double patio door leading into to the sum room.

## Sun room 13'2" x 11'1"

Carpeted room with multiple windows, central heating radiator and space for your desired furniture. ideal as an extra sitting room/playroom.

## Landing

Leading into the first floor rooms.

Bedroom One 11'9" x 8'5"

Carpeted bedroom with central heating radiator, ample space for your desired furniture, built in wardrobe and a window to the front elevation.

Bedroom Two 9'11" x 8'5"

Carpeted bedroom with central heating radiator, ample space for your desired

Bedroom Three 8'10" x 6'5"

With laminate flooring, central heating radiator, ample space for your desired furniture, a built in wardrobe, and a window to the front elevation.

Bathroom 6'5" x 6'3"

Tree piece bathroom with a shower over bath, hand wash basin and low flush WC.

Garage

Ample space for storage or a vehicle.

Outside

Lawn and drive area to the front with a

garage. To the rear garden you will find a patio area perfect for alfresco dining and a well maintained lawn area.

Whilst every attempt has been made to ensure the accuracy of the floor plan contained here, no responsibility is taken for incorrect measurements of doors, windows, appliances and room or any error, omission or misstatement. Exterior and interior walls are drawn to scale based on interior measurements. Any figure given is for initial guidance only and should not be relied on as basis of valuation. These plans are for marketing purposes only and should be used as such by any prospective purchase. Specially no guarantee is should not be relied on as a basis of valuation. These plans are for marketing purposes only and should be used as such by any prospective purchase. Specifically no guarantee is given on the total square footage of the property if quoted on this plan.