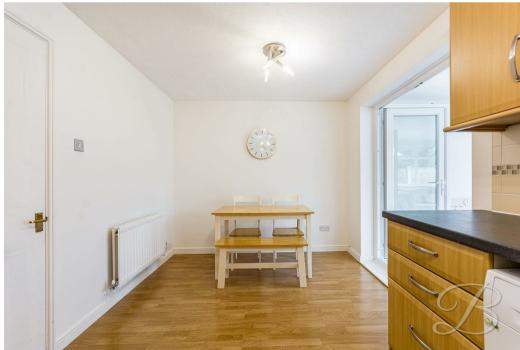

Firstly you will walk through the porch which leads you into the light and airy living room which consists of a beautiful bay window and a neutral modern decor. Moving through to the open plan kitchen/dining room you are welcomed with an array of matching units and cabinetry, with plenty of work surfaces and an inset sink. The dining area is the perfect place for socialising with friends and family. Leading on from here you will have the luxury of a newly fitted sun room which will make a great extra sitting room or play room. To the front of the property you will also find a handy downstairs WC.

## WC

Low flush WC and hand wash basin.

Living Room 15'2" x 14'8"

Light and airy space with laminate flooring, central heating radiator, a storage cupboard and bay window to the front elevation.

Kitchen/Dining room 15'0" x 8'7" Matching cabinets with worktop space above, tiled splash back, integrated appliances such as an oven and gas hob as well as space for more and an inset sink. Space for a dining table and chairs in the dining area. Double patio door leading into to the sum room.