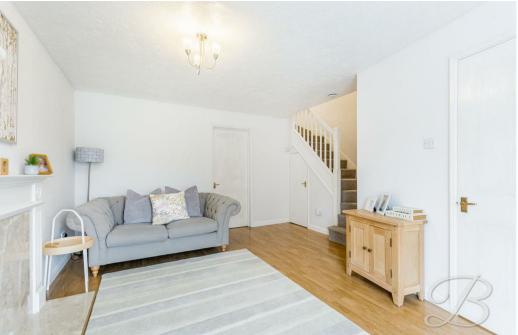

## Landing

Leading into the first floor rooms.

Bedroom One 11'9" x 8'5"

Carpeted bedroom with central heating radiator, ample space for your desired furniture, built in wardrobe and a window to the front elevation.

Bedroom Two 9'11" x 8'5"

Carpeted bedroom with central heating radiator, ample space for your desired

Bedroom Three 8'10" x 6'5"

With laminate flooring, central heating radiator, ample space for your desired furniture, a built in wardrobe, and a window to the front elevation.

Bathroom 6'5" x 6'3"

Tree piece bathroom with a shower over bath, hand wash basin and low flush WC.

Garage

Ample space for storage or a vehicle.

Outside

Lawn and drive area to the front with a

garage. To the rear garden you will find a patio area perfect for alfresco dining and a well maintained lawn area.