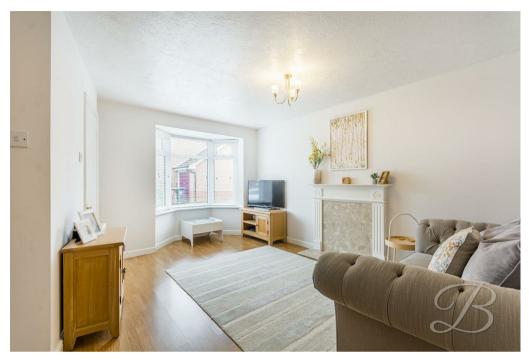

Firstly you will walk through the porch which leads you into the light and airy living room which consists of a beautiful bay window and a neutral modern decor. Moving through to the open plan kitchen/dining room you are welcomed with an array of matching units and cabinetry, with plenty of work surfaces and an inset sink. The dining area is the perfect place for socialising with friends and family. Leading on from here you will have the luxury of a newly fitted sun room which will make a great extra sitting room or play room. To the front of the property you will also find a handy downstairs WC.

## WC

Low flush WC and hand wash basin.

Living Room 15'2" x 14'8"

Light and airy space with laminate flooring, central heating radiator, a storage cupboard and bay window to the front elevation.

Kitchen/Dining room 15'0" x 8'7" Matching cabinets with worktop space above, tiled splash back, integrated appliances such as an oven and gas hob as well as space for more and an inset sink. Space for a dining table and chairs in the dining area. Double patio door leading into to the sum room.