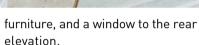

## WC

Low flush WC and hand wash basin.

Living Room 15'2" x 14'8"

Light and airy space with laminate flooring, central heating radiator, a storage cupboard and bay window to the front elevation.

Kitchen/Dining room 15'0" x 8'7" Matching cabinets with worktop space above, tiled splash back, integrated appliances such as an oven and gas hob as well as space for more and an inset sink. Space for a dining table and chairs in the dining area. Double patio door leading into to the sum room.