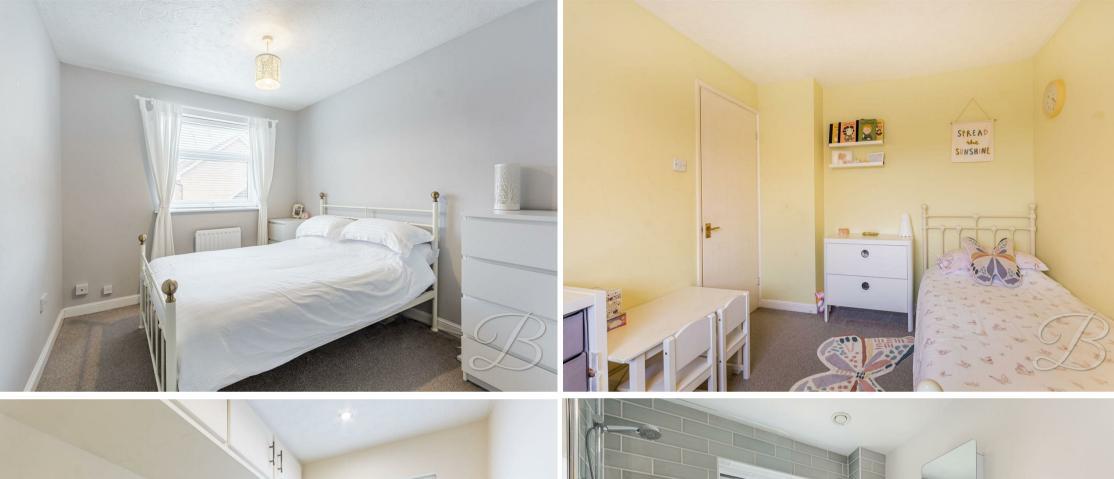

## Landing

Leading into the first floor rooms.

Bedroom One 11'9" x 8'5"

Carpeted bedroom with central heating radiator, ample space for your desired furniture, built in wardrobe and a window to the front elevation.

Bedroom Two 9'11" x 8'5"

Carpeted bedroom with central heating radiator, ample space for your desired

Bedroom Three 8'10" x 6'5"

With laminate flooring, central heating radiator, ample space for your desired furniture, a built in wardrobe, and a window to the front elevation.