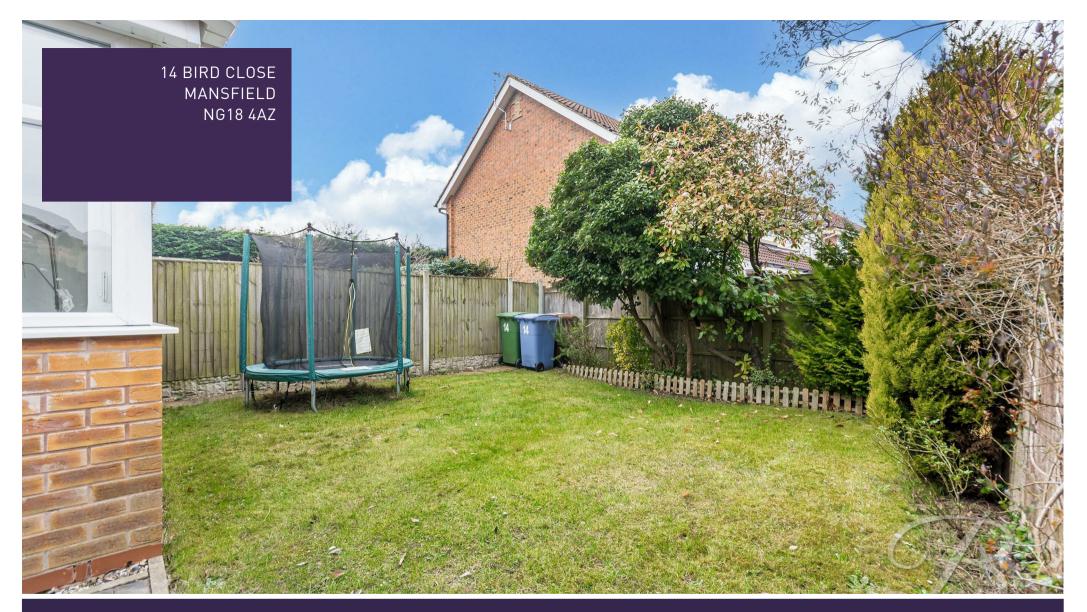

Outside presents a well-maintained lawn and a fabulous patio seating area for alfresco dining. There is also a garage providing ample storage for all of your garden tools. To the front hosts a driveway for one car and a small lawn area. This is the perfect move-in ready family home, perfect for those not wanting a project. Call now to arrange a viewing!

Bathroom 6'5" x 6'3"

Tree piece bathroom with a shower over bath, hand wash basin and low flush WC.

Garage

Ample space for storage or a vehicle.

Outside

Lawn and drive area to the front with a

garage. To the rear garden you will find a patio area perfect for alfresco dining and a well maintained lawn area.