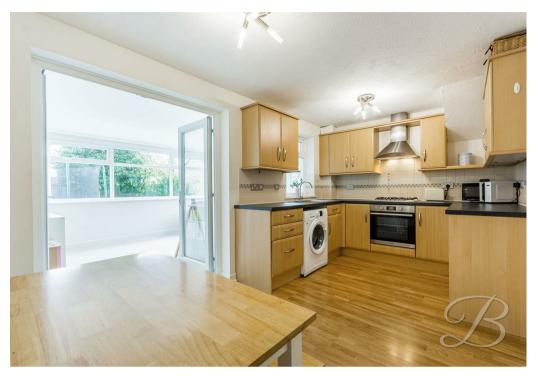

Firstly you will walk through the porch which leads you into the light and airy living room which consists of a beautiful bay window and a neutral modern decor. Moving through to the open plan kitchen/dining room you are welcomed with an array of matching units and cabinetry, with plenty of work surfaces and an inset sink. The dining area is the perfect place for socialising with friends and family. Leading on from here you will have the luxury of a newly fitted sun room which will make a great extra sitting room or play room. To the front of the property you will also find a handy downstairs WC.

## WC

Low flush WC and hand wash basin.

Living Room 15'2" x 14'8"

Light and airy space with laminate flooring, central heating radiator, a storage cupboard and bay window to the front elevation.

Kitchen/Dining room 15'0" x 8'7" Matching cabinets with worktop space above, tiled splash back, integrated appliances such as an oven and gas hob as well as space for more and an inset sink. Space for a dining table and chairs in the dining area. Double patio door leading into to the sum room.