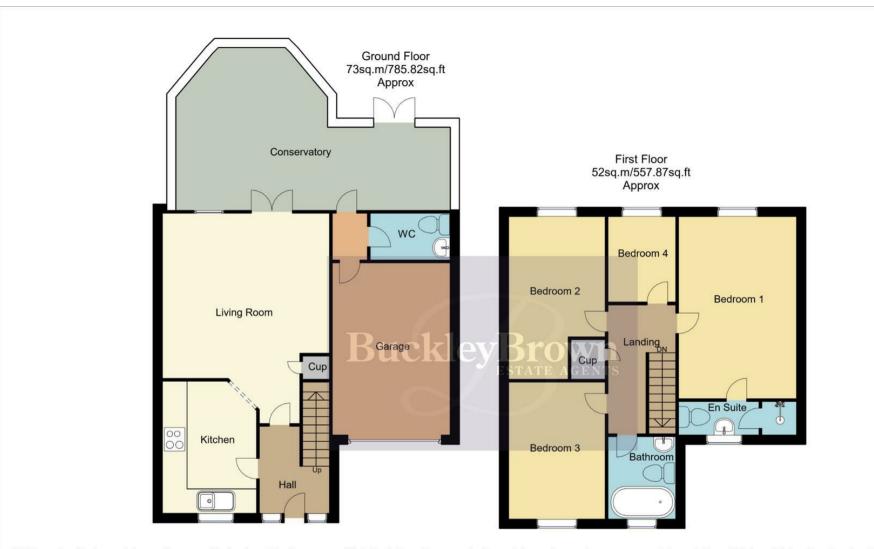

As you enter, you're greeted by a welcoming entrance hall that leads into kitchen which is a dream for any home chef, with matching cabinetry, an inset sink, complimenting tiling and plenty of space for all your appliances. Just next door, the living room is perfect for entertaining, with double doors opening into the versatile conservatory. Whether enjoying a morning coffee or hosting guests, this large conservatory offers the perfect tranquil retreat to enjoy all year round. The ground floor is completed with access to a handy WC and the garage for extra convenience.

Upstairs, you'll find four fantastic bedrooms, each offering plenty of space and potential to personalise to your own needs. The master bedroom also benefits from its very own stylish three piece en suite. The family bathroom is also located on this floor, featuring a three-piece suite!

#### Hall

Windows to the front and further access to;

## Kitchen 10'9" x 7'11"

Recently refurbished modern kitchen complete with a range of gloss cabinets, inset sink and drainer, integrated appliances and decorative splashback tiles. Window to the front elevation. Open access through to the living room. Featuring a sunning breakfast bar area.

## Living Room 14'5" x 13'0"

Spacious room with ample space for your desired furnishing, feature wall and double doors leading through to the conservatory. The living room further benefits from a multi fuel log burner.

## Conservatory 20'9" x 10'9"

Expansive conservatory with surrounding windows and patio doors opening onto the

garden. Access to an inner hallway. The conservatory offers central heating, as well as ample space for a dining table and chairs or sofas, providing that extra living space.

## Inner Hallway

Giving access to a handy downstairs WC and the garage.

#### WC 4'3" x 3'4"

Fitted with a hand wash basin and low flush WC.

## Landing

With leading access into;

#### Bedroom One 13'3" x 7'10"

Laminate flooring, central heating radiator, en suite facility and a window to the rear elevation.

The en-suite has recently been refurbished and offers a three piece suite comprising of a hand wash basin, low flush WC and a shower. Finished with stylish tiles and a window to the front elevation.

## Bedroom Two 11'4" x 8'2"

Laminate flooring, central heating radiator and a window to the rear elevation.

#### Bedroom Three 12'10" x 8'1"

Laminate flooring, central heating radiator and a window to the front elevation.

## Bedroom Four 6'9" x 6'2"

Laminate flooring, central heating radiator and a window to the rear elevation.

### Bathroom 8'3" x 6'2"

The bathroom has been recently refurbished and is fitted with a three piece

family suite comprising of a hand wash basin, low flush WC and a bath. The bathroom also benefits from a wall hung vanity. Window to the front elevation.

## Garage 13'3" x 7'2"

Accessible from the front elevation with a door leading into the inner hallway.

Whilst every attempt has been made to ensure the accuracy of the floor plan contained here, no responsibility is taken for incorrect measurements of doors, windows, appliances and room or any error, omission or misstatement. Exterior and interior walls are drawn to scale based on interior measurements. Any figure given is for initial guidance only and should not be relied on as basis of valuation. These plans are for marketing purposes only and should be used as such by any prospective purchase. Specially no guarantee is should not be relied on as a basis of valuation. These plans are for marketing purposes only and should be used as such by any prospective purchase. Specifically no guarantee is given on the total square footage of the property if quoted on this plan.