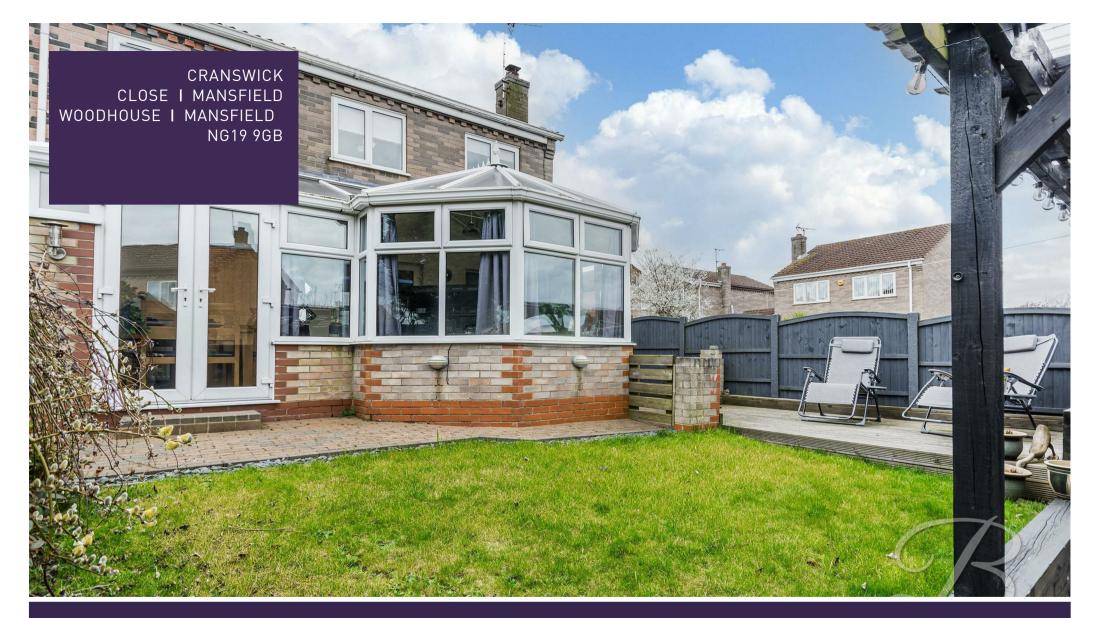

The outdoor space is a real highlight, with a large, private garden that's beautifully maintained, offering a well-kept lawn and both decked and patio seating areas—ideal for summer BBQs and family parties. The front of the property includes a garage and driveway allowing for private parking.

## Conservatory 20'9" x 10'9"

Expansive conservatory with surrounding windows and patio doors opening onto the

garden. Access to an inner hallway. The conservatory offers central heating, as well as ample space for a dining table and chairs or sofas, providing that extra living space.

## Outside

low maintenance frontage with a private driveway and garage allowing for secure off road parking. enclosed garden to the rear which is mainly laid ti lawn with decked and patio seating areas one of which benefits from a pergola.