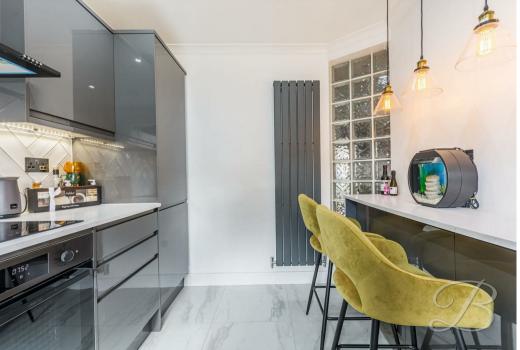

As you enter, you're greeted by a welcoming entrance hall that leads into kitchen which is a dream for any home chef, with matching cabinetry, an inset sink, complimenting tiling and plenty of space for all your appliances. Just next door, the living room is perfect for entertaining, with double doors opening into the versatile conservatory. Whether enjoying a morning coffee or hosting guests, this large conservatory offers the perfect tranquil retreat to enjoy all year round. The ground floor is completed with access to a handy WC and the garage for extra convenience.

## Kitchen 10'9" x 7'11"

Recently refurbished modern kitchen complete with a range of gloss cabinets, inset sink and drainer, integrated appliances and decorative splashback tiles. Window to the front elevation. Open access through to the living room. Featuring a sunning breakfast bar area.