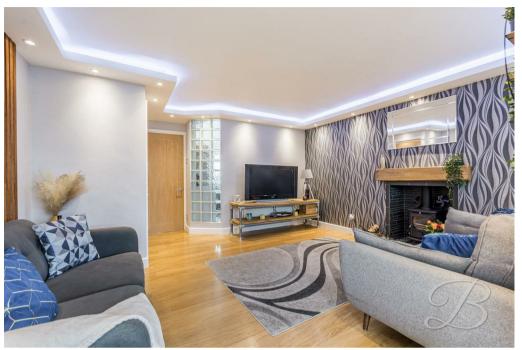

## Living Room 14'5" x 13'0"

Spacious room with ample space for your desired furnishing, feature wall and double doors leading through to the conservatory. The living room further benefits from a multi fuel log burner.