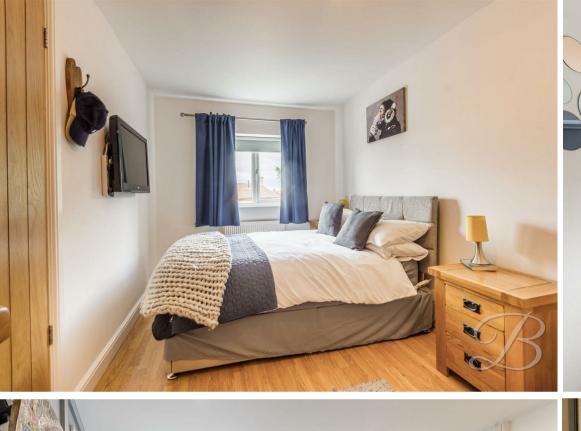

#### Bedroom One 13'3" x 7'10"

Laminate flooring, central heating radiator, en suite facility and a window to the rear elevation.

The en-suite has recently been refurbished and offers a three piece suite comprising of a hand wash basin, low flush WC and a shower. Finished with stylish tiles and a window to the front elevation.