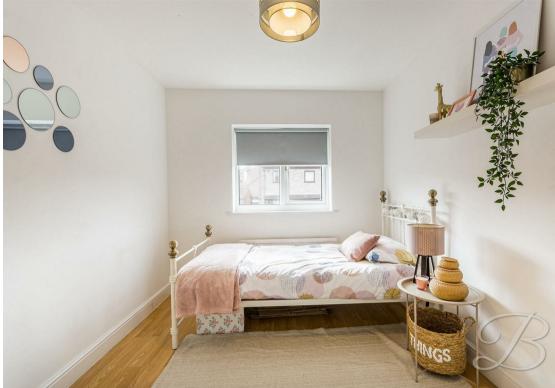

## Bedroom Two 11'4" x 8'2"

Laminate flooring, central heating radiator and a window to the rear elevation.

#### Bedroom Three 12'10" x 8'1"

Laminate flooring, central heating radiator and a window to the front elevation.

## Bedroom Four 6'9" x 6'2"

Laminate flooring, central heating radiator and a window to the rear elevation.