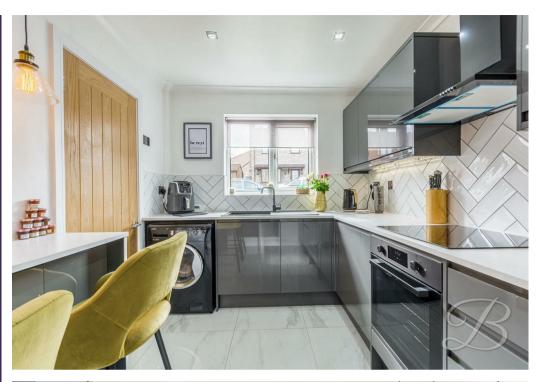

As you enter, you're greeted by a welcoming entrance hall that leads into kitchen which is a dream for any home chef, with matching cabinetry, an inset sink, complimenting tiling and plenty of space for all your appliances. Just next door, the living room is perfect for entertaining, with double doors opening into the versatile conservatory. Whether enjoying a morning coffee or hosting guests, this large conservatory offers the perfect tranquil retreat to enjoy all year round. The ground floor is completed with access to a handy WC and the garage for extra convenience.

## Kitchen 10'9" x 7'11"

Recently refurbished modern kitchen complete with a range of gloss cabinets, inset sink and drainer, integrated appliances and decorative splashback tiles. Window to the front elevation. Open access through to the living room. Featuring a sunning breakfast bar area.