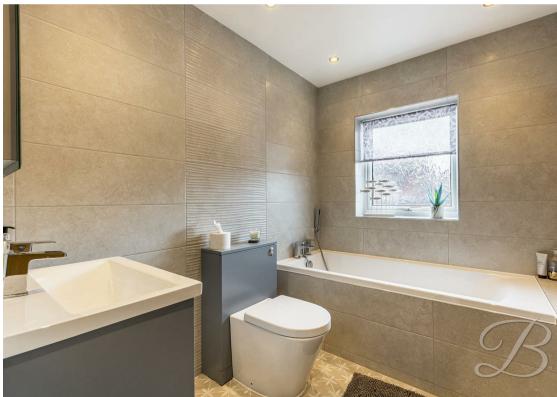

### Bathroom 8'3" x 6'2"

The bathroom has been recently refurbished and is fitted with a three piece

family suite comprising of a hand wash basin, low flush WC and a bath. The bathroom also benefits from a wall hung vanity. Window to the front elevation.