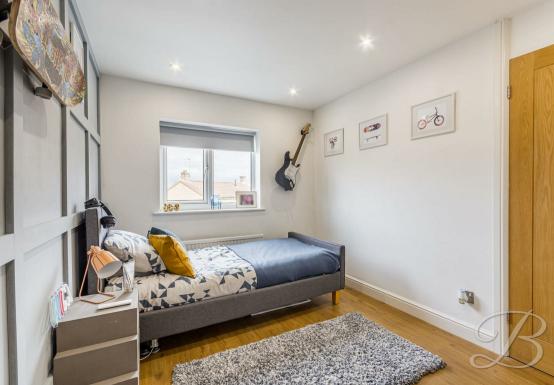

## Bedroom Two 11'4" x 8'2"

Laminate flooring, central heating radiator and a window to the rear elevation.

#### Bedroom Three 12'10" x 8'1"

Laminate flooring, central heating radiator and a window to the front elevation.

## Bedroom Four 6'9" x 6'2"

Laminate flooring, central heating radiator and a window to the rear elevation.