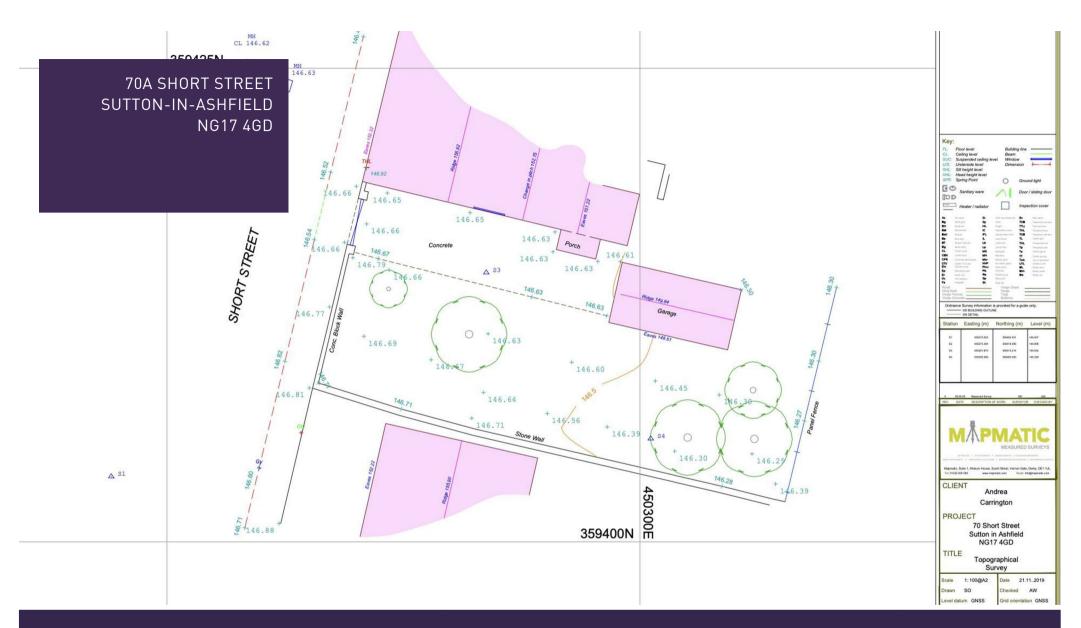

The current owner suggests this site could ideally accommodate a spacious three-bedroom detached house complete with a garage (subject to the necessary planning permissions). However, with no formal planning permission currently in place, the possibilities remain wide open for you to explore various development options, allowing you to tailor the project to your precise requirements and preferences.