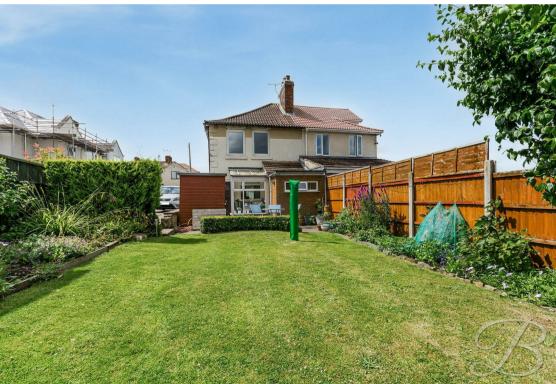

The outside space is perfect for those of you looking for an established garden with an abundance of space! There's a maintained lawn, along with a paved seating area where you can host family BBQs or enjoy an evening drink with friends. The property also benefits from a private driveway, allowing space for off-road parking.

## Outside

With a driveway providing off-street parking for multiple vehicles. There is an enclosed garden, paved seating area, maintained lawn, mature shrubbery and trees.

Whilst every attempt has been made to ensure the accuracy of the floor plan contained here, no responsibility is taken for incorrect measurements of doors, windows, appliances and room or any error, omission or misstatement. Exterior and interior walls are drawn to scale based on interior measurements. Any figure given is for initial guidance only and should not be relied on as basis of valuation. These plans are for marketing purposes only and should be used as such by any prospective purchase. Specially no guarantee is given on the total square footage of the property if quoted on this plan.