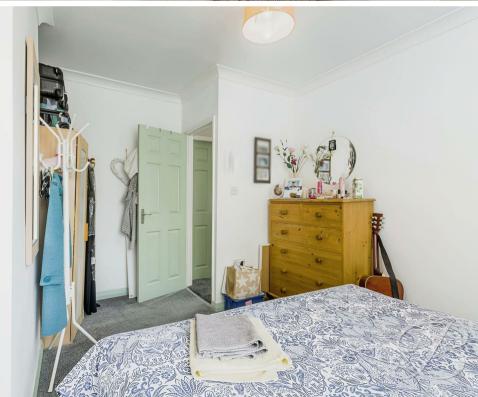

The first floor presents three well-presented bedrooms, all of which offer lots of room and flexibility to add your own stamp. Completing the floor is a modern bathroom comprising a three-piece suite in white with complementary tiling and vanity storage.

Bedroom Three 6'3" x 10'10"
With carpet to flooring, central heating radiator and a window to the rear elevation.

Bathroom 5'6" x 6'6" Complete with a panelled bath, wash hand basin with vanity storage, overhead shower, full height tiling and an opaque window.