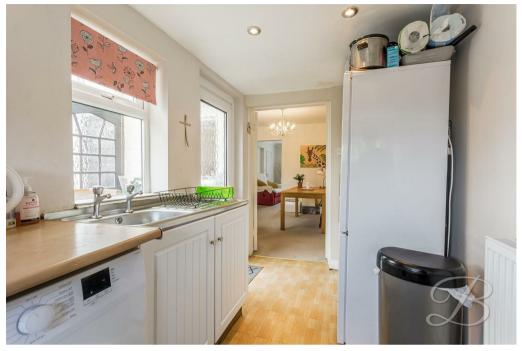

Let's start with the inviting entrance hallway, in-turn providing access to a wonderfully sized lounge, which immediately presents a light and airy feel. Boasting ample space for furnishings and homely touches, you'll love kicking off your shoes and relaxing after a long day. The open-plan layout flows seamlessly to the dining area, where you can gain access to the kitchen. Comprised of neutral wall and base units providing ample storage space. Along with plumbing for a washing machine. There is also a door leading into the sunroom, providing an additional spot to relax and enjoy the garden view. As well as a convenient WC, which can be accessed from the rear.

Complete neutral wall and base units, work surface, integrated oven, ceramic hob, stainless steel inset sink and drainer, plumbing for a washing machine and dual aspect windows.

There is a door leading into the conservatory.