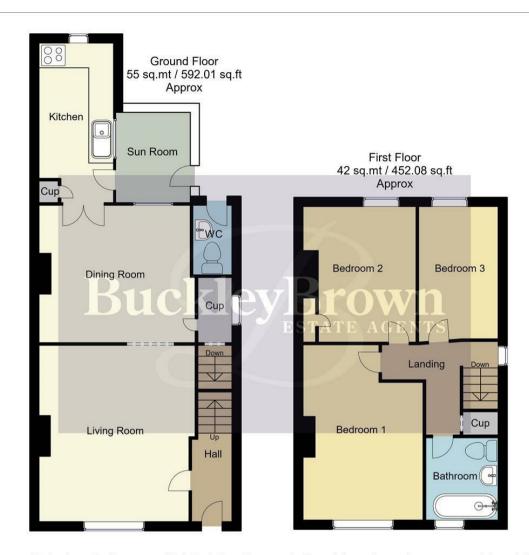

## Outside

With a driveway providing off-street parking for multiple vehicles. There is an enclosed garden, paved seating area, maintained lawn, mature shrubbery and trees.

Whilst every attempt has been made to ensure the accuracy of the floor plan contained here, no responsibility is taken for incorrect measurements of doors, windows, appliances and room or any error, omission or misstatement. Exterior and interior walls are drawn to scale based on interior measurements. Any figure given is for initial guidance only and should not be relied on as basis of valuation. These plans are for marketing purposes only and should be used as such by any prospective purchase. Specially no guarantee is given on the total square footage of the property if quoted on this plan.