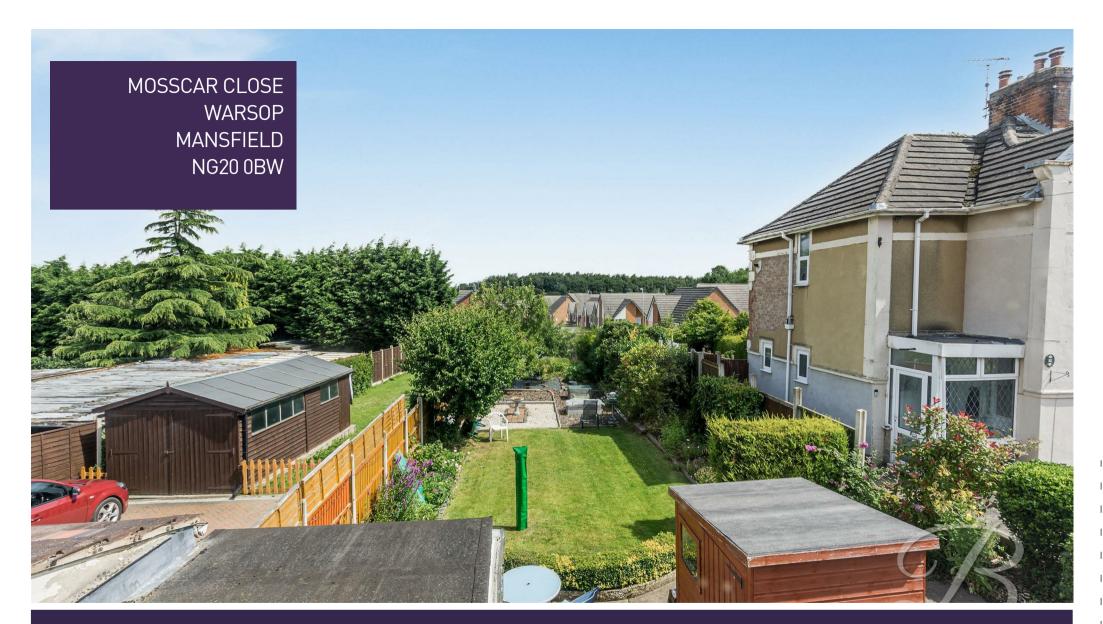

The outside space is perfect for those of you looking for an established garden with an abundance of space! There's a maintained lawn, along with a paved seating area where you can host family BBQs or enjoy an evening drink with friends. The property also benefits from a private driveway, allowing space for off-road parking.

## Outside

With a driveway providing off-street parking for multiple vehicles. There is an enclosed garden, paved seating area, maintained lawn, mature shrubbery and trees.

Whilst every attempt has been made to ensure the accuracy of the floor plan contained here, no responsibility is taken for incorrect measurements of doors, windows, appliances and room or any error, omission or misstatement. Exterior and interior walls are drawn to scale based on interior measurements. Any figure given is for initial guidance only and should not be relied on as basis of valuation. These plans are for marketing purposes only and should be used as such by any prospective purchase. Specially no guarantee is given on the total square footage of the property if quoted on this plan.