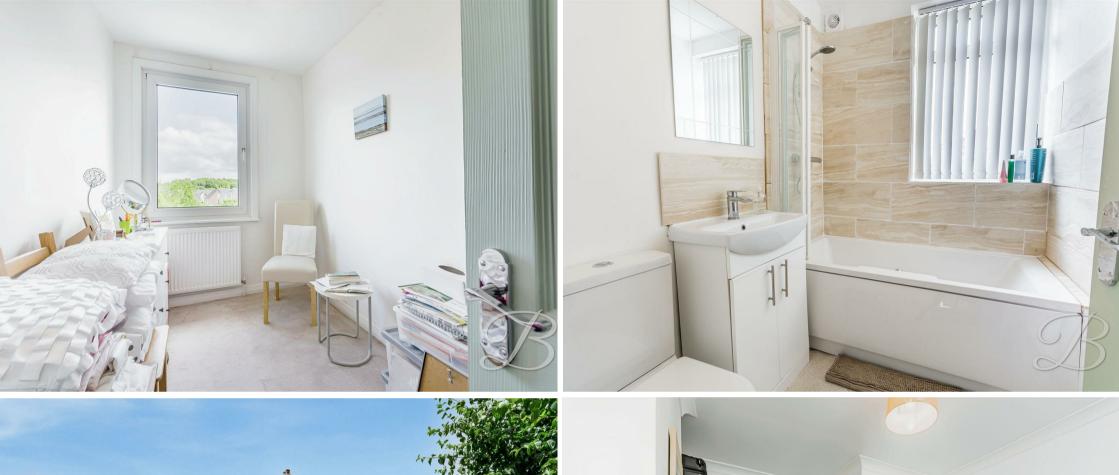

The first floor presents three well-presented bedrooms, all of which offer lots of room and flexibility to add your own stamp. Completing the floor is a modern bathroom comprising a three-piece suite in white with complementary tiling and vanity storage.

Bedroom Three 6'3" x 10'10"
With carpet to flooring, central heating radiator and a window to the rear elevation.

Bathroom 5'6" x 6'6" Complete with a panelled bath, wash hand basin with vanity storage, overhead shower, full height tiling and an opaque window.