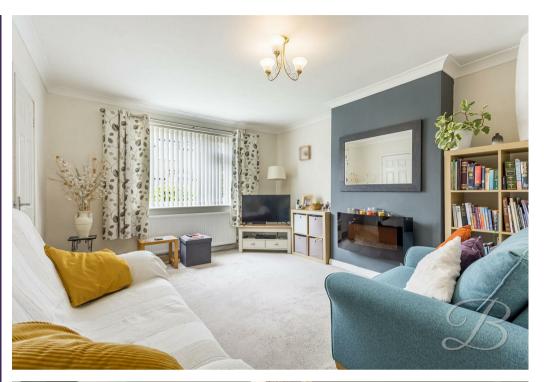

Let's start with the inviting entrance hallway, in-turn providing access to a wonderfully sized lounge, which immediately presents a light and airy feel. Boasting ample space for furnishings and homely touches, you'll love kicking off your shoes and relaxing after a long day. The open-plan layout flows seamlessly to the dining area, where you can gain access to the kitchen. Comprised of neutral wall and base units providing ample storage space. Along with plumbing for a washing machine. There is also a door leading into the sunroom, providing an additional spot to relax and enjoy the garden view. As well as a convenient WC, which can be accessed from the rear.