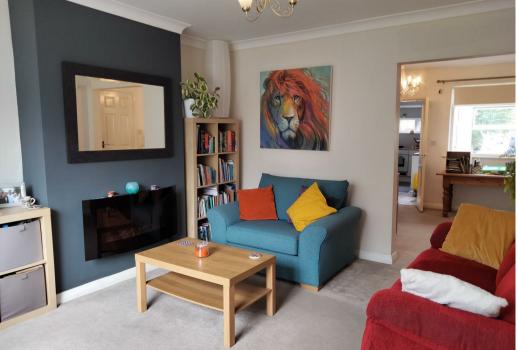

Let's start with the inviting entrance hallway, in-turn providing access to a wonderfully sized lounge, which immediately presents a light and airy feel. Boasting ample space for furnishings and homely touches, you'll love kicking off your shoes and relaxing after a long day. The open-plan layout flows seamlessly to the dining area, where you can gain access to the kitchen. Comprised of neutral wall and base units providing ample storage space. Along with plumbing for a washing machine. There is also a door leading into the sunroom, providing an additional spot to relax and enjoy the garden view. As well as a convenient WC, which can be accessed from the rear.