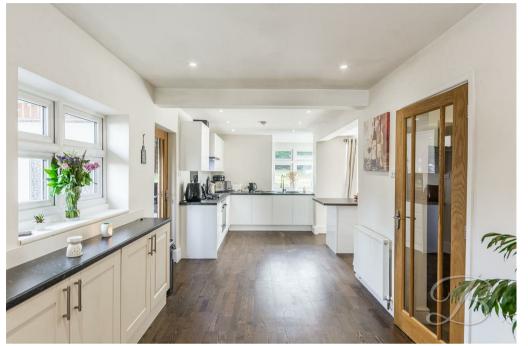

Upon entry you will be welcomed by the bright and airy hallway, which in turn leads to the Living/Dining room. A standout feature of the living room is the stylish fireplace, which serves as a focal point, creating that relaxing atmosphere. Double doors lead through to the kitchen, allowing for easy access and a smooth flow between the two rooms. The kitchen/sitting room is a beautifully designed openplan space that seamlessly blends cooking and relaxation areas. The kitchen boasts a complete range of high-gloss units and ample worktop space, providing both functionality and modern style. Double doors open to the garden, bringing in natural light and offering easy access to outdoor spaces. This room also serves as a comfortable sitting area, with plenty of space for sofas, creating a perfect setting for both cooking and entertaining. Additionally you will find a handy WC.

Kitchen/ Sitting Room 18'5" x 8'6" The kitchen boasts a complete range of high-gloss units and ample worktop space, providing both functionality and modern style. It is equipped with an integrated oven, gas hob with a hood over, and an inset sink and drainer. The room also serves as a comfortable sitting area, with plenty of space for sofas. With double doors to the rear elevation and windows to the side and front elevation.