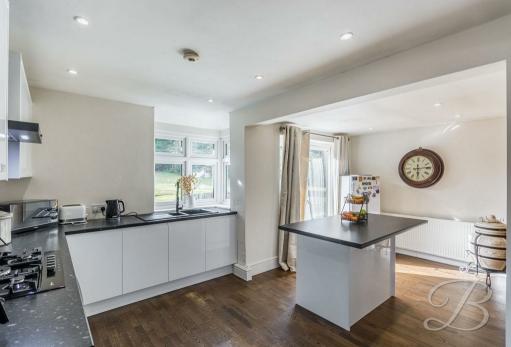

Upon entry you will be welcomed by the bright and airy hallway, which in turn leads to the Living/Dining room. A standout feature of the living room is the stylish fireplace, which serves as a focal point, creating that relaxing atmosphere. Double doors lead through to the kitchen, allowing for easy access and a smooth flow between the two rooms. The kitchen/sitting room is a beautifully designed openplan space that seamlessly blends cooking and relaxation areas. The kitchen boasts a complete range of high-gloss units and ample worktop space, providing both functionality and modern style. Double doors open to the garden, bringing in natural light and offering easy access to outdoor spaces. This room also serves as a comfortable sitting area, with plenty of space for sofas, creating a perfect setting for both cooking and entertaining. Additionally you will find a handy WC.

Kitchen/ Sitting Room 18'5" x 8'6" The kitchen boasts a complete range of high-gloss units and ample worktop space, providing both functionality and modern style. It is equipped with an integrated oven, gas hob with a hood over, and an inset sink and drainer. The room also serves as a comfortable sitting area, with plenty of space for sofas. With double doors to the rear elevation and windows to the side and front elevation.