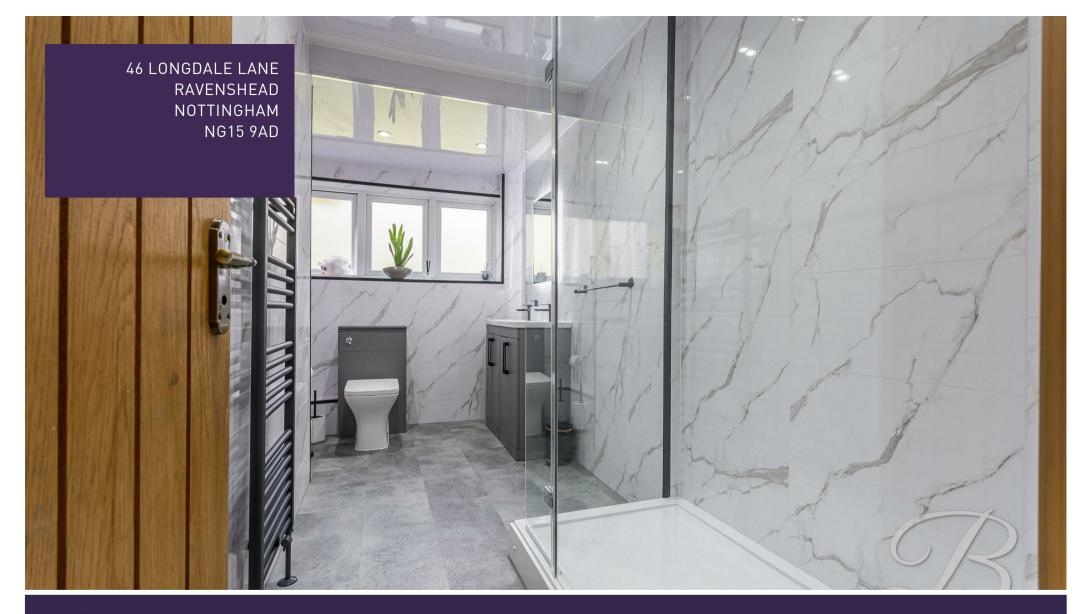

# Offers In The Region Of £750,000

46 LONGDALE LANE I RAVENSHEAD I NOTTINGHAM I NG15 9AD

Shower Room 6'7" x 12'11" Complete with a modern three piece suite including a walk in shower, low flush Wc and hand wash basin. With a window to front elevation.