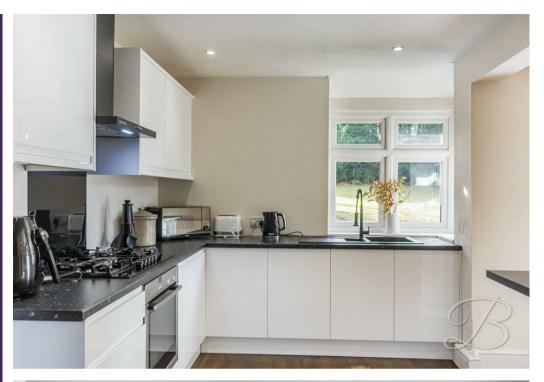

Upon entry you will be welcomed by the bright and airy hallway, which in turn leads to the Living/Dining room. A standout feature of the living room is the stylish fireplace, which serves as a focal point, creating that relaxing atmosphere. Double doors lead through to the kitchen, allowing for easy access and a smooth flow between the two rooms. The kitchen/sitting room is a beautifully designed openplan space that seamlessly blends cooking and relaxation areas. The kitchen boasts a complete range of high-gloss units and ample worktop space, providing both functionality and modern style. Double doors open to the garden, bringing in natural light and offering easy access to outdoor spaces. This room also serves as a comfortable sitting area, with plenty of space for sofas, creating a perfect setting for both cooking and entertaining. Additionally you will find a handy WC.

Kitchen/ Sitting Room 18'5" x 8'6" The kitchen boasts a complete range of high-gloss units and ample worktop space, providing both functionality and modern style. It is equipped with an integrated oven, gas hob with a hood over, and an inset sink and drainer. The room also serves as a comfortable sitting area, with plenty of space for sofas. With double doors to the rear elevation and windows to the side and front elevation.