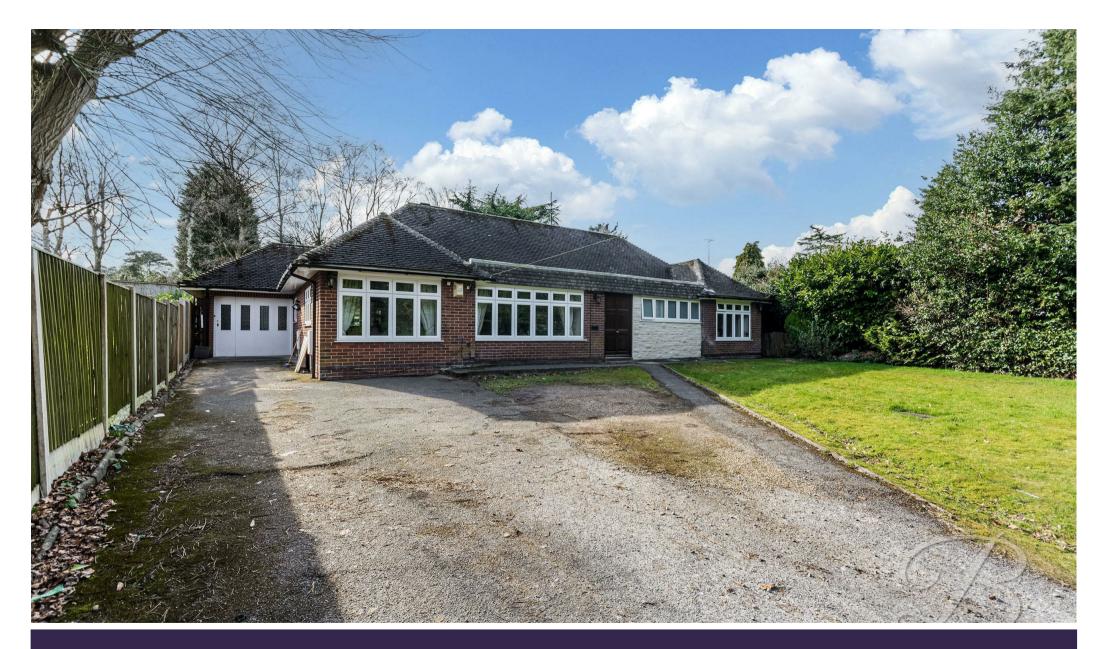

# Offers In The Region Of £750,000

46 LONGDALE LANE I RAVENSHEAD I NOTTINGHAM I NG15 9AD

#### LOCATION, LOCATION!...

We proudly welcome you to this stunning four-bedroom bungalow, which offers a spacious and versatile living space, perfect for modern family living. This property is located in the heart of Ravenshead, nearby local shops, green spaces and local transport links, this property offers convenience and easy access to everything you need. Lets take a look inside...

The exterior of this bungalow is equally as impressive, featuring a large driveway that provides ample parking space and easy access to the garage. At the rear, you'll find a well-kept garden with a laid lawn, perfect for outdoor activities and relaxation. There's also a patio seating area, ideal for al fresco dining or enjoying the outdoors Whilst mature trees add a touch of charm and privacy.

#### Outside

The exterior features a large driveway at the front, bordered by a neatly laid lawn. The rear garden offers a spacious laid lawn and a patio seating area, surrounded by mature trees, creating a private and tranquil outdoor space.