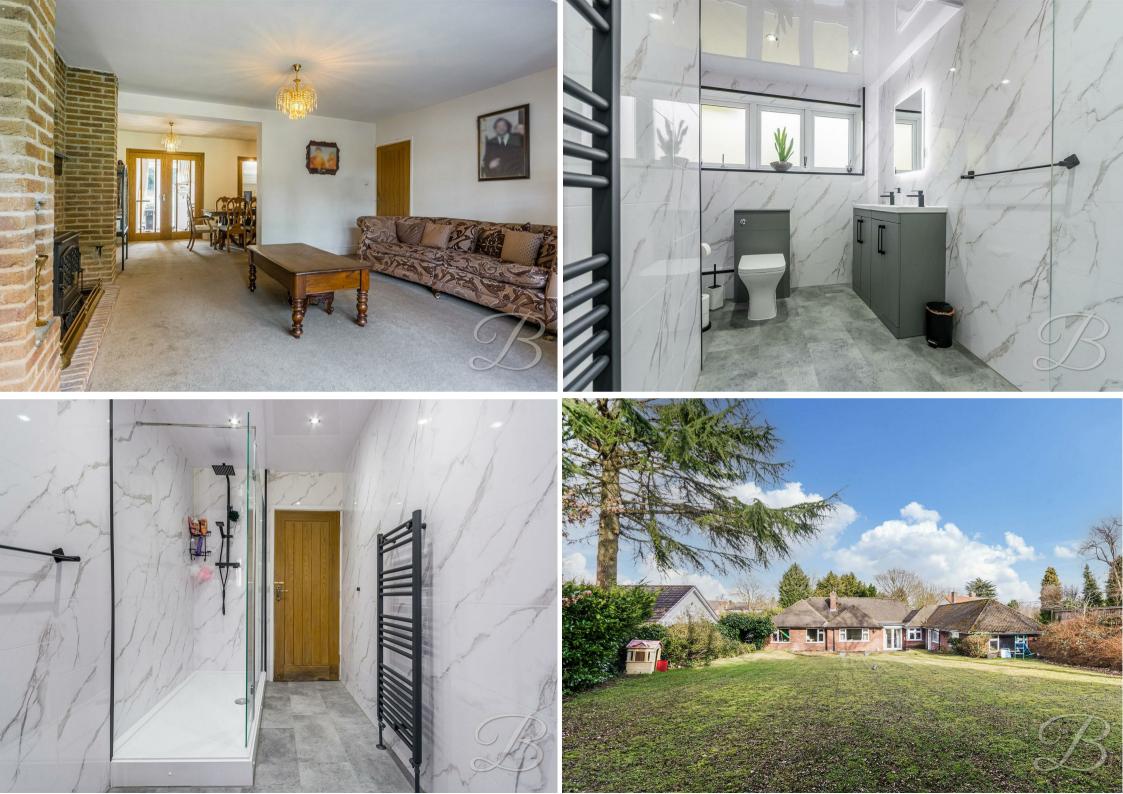

Upon entry you will be welcomed by the bright and airy hallway, which in turn leads to the Living/Dining room. A standout feature of the living room is the stylish fireplace, which serves as a focal point, creating that relaxing atmosphere. Double doors lead through to the kitchen, allowing for easy access and a smooth flow between the two rooms. The kitchen/sitting room is a beautifully designed openplan space that seamlessly blends cooking and relaxation areas. The kitchen boasts a complete range of high-gloss units and ample worktop space, providing both functionality and modern style. Double doors open to the garden, bringing in natural light and offering easy access to outdoor spaces. This room also serves as a comfortable sitting area, with plenty of space for sofas, creating a perfect setting for both cooking and entertaining. Additionally you will find a handy WC.

Adjacent to these rooms, you will find four generously sized bedrooms, all of which are designed with comfort and practicality in mind, making this bungalow the perfect home for those seeking both style and functionality. The shower room offers a modern three-piece suite, offering a sleek and practical space.

## Living Room/Dining Room 11'10" x 25'7"

Complete with carpeted flooring, feature fireplace and double doors leading to the kitchen. This room hosts that cosy and inviting atmosphere. With windows to front elevation.

Kitchen/ Sitting Room 18'5" x 8'6" The kitchen boasts a complete range of high-gloss units and ample worktop space, providing both functionality and modern style. It is equipped with an integrated oven, gas hob with a hood over, and an inset sink and drainer. The room also serves as a comfortable sitting area, with plenty of space for sofas. With double doors to the rear elevation and windows to the side and front elevation.

#### WC 0'10" x 7'0"

Complete with a low flush WC and hand wash basin.

Bedroom One 11'11" x 13'5" The bedroom is a comfortable and peaceful space, offering plenty of room for a bed and furniture. With a window to front elevation.

Shower Room 6'7" x 12'11" Complete with a modern three piece suite including a walk in shower, low flush Wc and hand wash basin. With a window to front elevation.

#### Outside

The exterior features a large driveway at the front, bordered by a neatly laid lawn. The rear garden offers a spacious laid lawn and a patio seating area, surrounded by mature trees, creating a private and tranquil outdoor space.