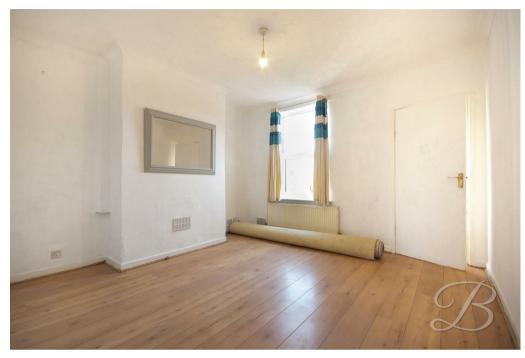

#### Landing

There are stairs rising to the third bedroom. Doors provide access into;

Bedroom One 11'10" x 10'10" With a window to the front elevation and a central heating radiator. There is also a useful storage cupboard.

Bedroom Two 9'1" x 7'11" With a window to the rear elevation and a central heating radiator.