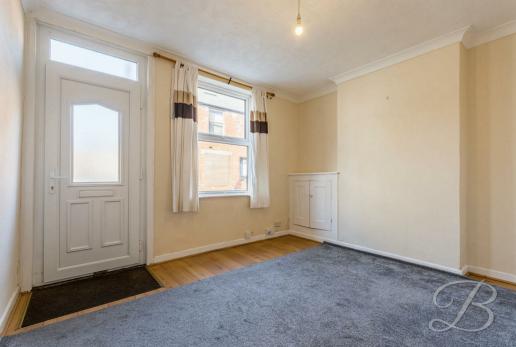

Living Room 11'10" x 10'10" With a window to the front elevation and a central heating radiator.

Dining Room 11'11" x 11'10" With a window to the rear elevation and a

central heating radiator. There is also a useful storage cupboard.