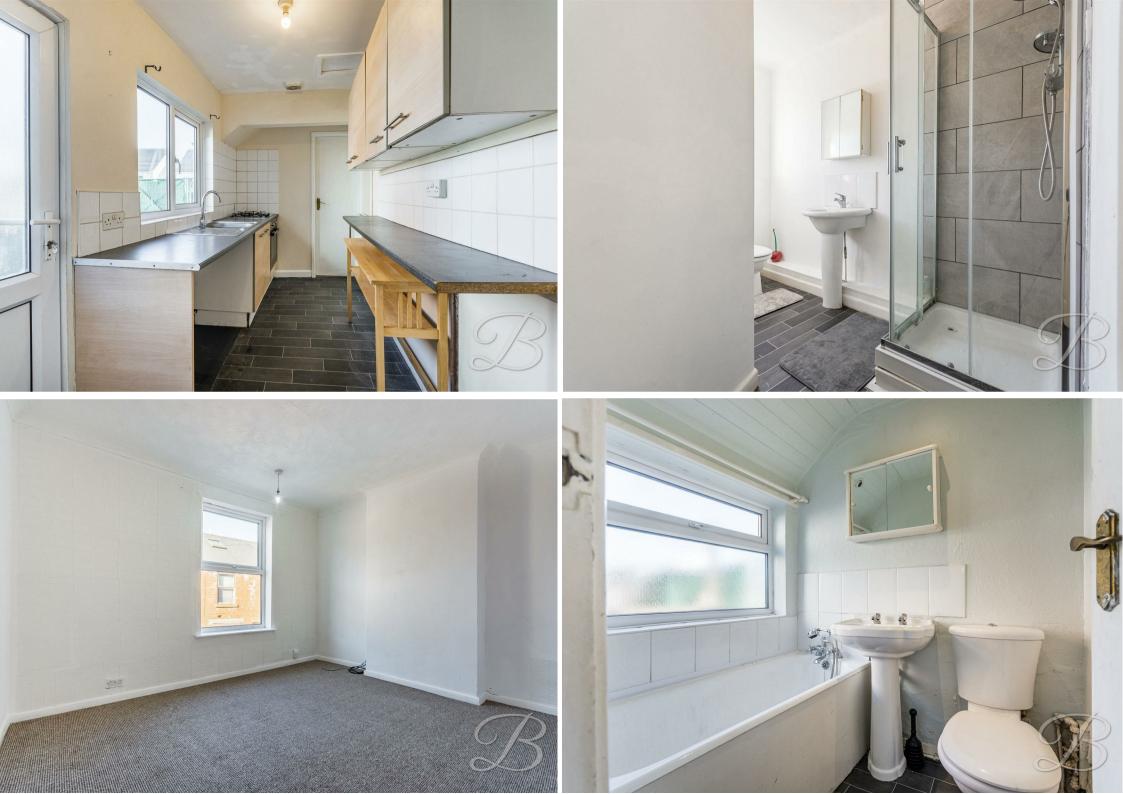

## Kitchen 11'3" x 5'8"

The kitchen is fitted with a range of wall and base units with sink and drainer set into work surface. There are integrated appliances which include an electric fan oven, and a gas hob. With a window to the side elevation and a door which provides access outside.

Bathroom 5'8" x 5'1" Situated on the ground floor, the bathroom is fitted with a three-piece suite in white comprising low level WC, pedestal hand wash basin, and a panelled bath. With an opaque window to the side elevation, and a central heating radiator.

### Shower Room 9'1" x 3'9" Fitted with a low level WC, pedestal hand wash basin and a shower cubicle. With an opaque window to the rear elevation and a heated towel rail.

Bedroom Three 11'10" x 9'1" With a window to the side elevation and a central heating radiator. There is also a useful storage cupboard.