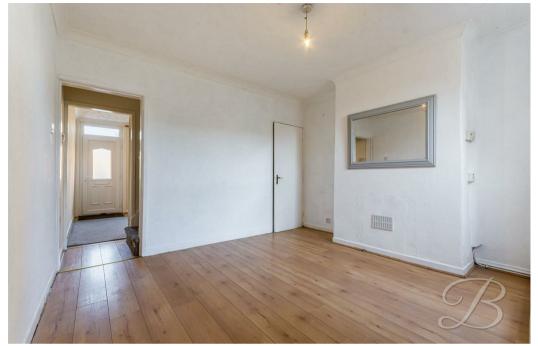

Living Room 11'10" x 10'10" With a window to the front elevation and a central heating radiator.

Dining Room 11'11" x 11'10" With a window to the rear elevation and a

central heating radiator. There is also a useful storage cupboard.