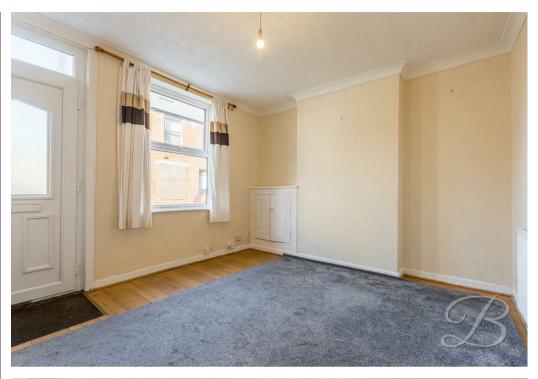

Living Room 11'10" x 10'10" With a window to the front elevation and a central heating radiator.

Dining Room 11'11" x 11'10" With a window to the rear elevation and a

central heating radiator. There is also a useful storage cupboard.