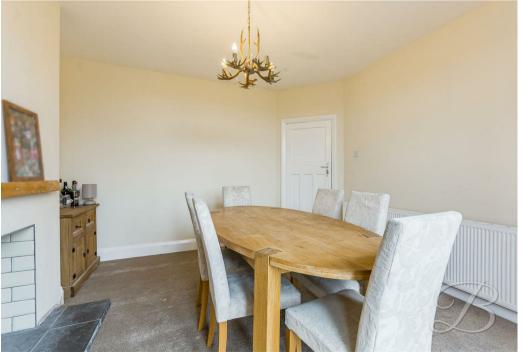

At the heart of the property, you will find two well-proportioned reception rooms. The first is a welcoming living room, complemented by a cosy fireplace and a characterful bay window to the front, creating a bright and inviting space. The second reception room is a dining room that has direct access to the garden, perfect for entertaining guests or family dinners.

### Dining Room 12'0" x 11'10"

With a box bay to the rear elevation, with French patio doors which provide access onto the rear garden, and a central heating radiator.