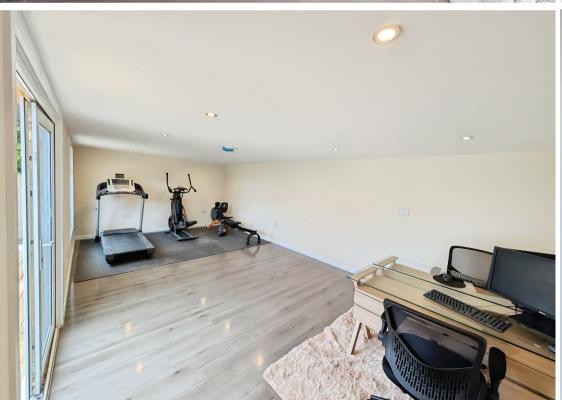

One of the unique features of this property is the summerhouse to the rear, a perfect spot for relaxation or a home office. The exterior is further enhanced by a driveway allowing parking, providing an added convenience for the residents.

## Summerhouse

The summerhouse offers a versatile and ample space, and is located on the rear garden. Currently being utilised as a gym/office space, it is fully insulated and

boarded, and features power and lighting. With a window to the front elevation, and French patio doors.