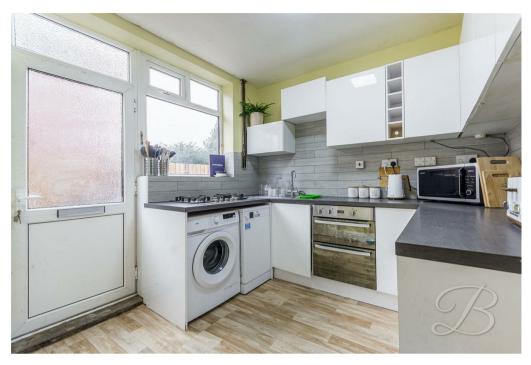

The property also features a modern kitchen, overlooking the generous size garden. The kitchen is equipped with contemporary units and has a convenient door leading directly to the garden.

The first floor comprises three generous sized bedrooms, the master of which enjoys a bay window, adding an extra touch of character to the room, and a single bedroom. A bathroom fitted with a white three-piece suite services these bedrooms, beautifully designed for a relaxed and comfortable lifestyle.

### Kitchen 8'11" x 8'10"

Fitted with an attractive range of highgloss wall and base units with sink and drainer set into work surface. Integrated appliances include an electric double oven, and a gas hob. There is space and plumbing for a washing machine, and further space for a dishwasher, fridge and freezer. With a window to the side elevation and a door which provides access outside for convenience.