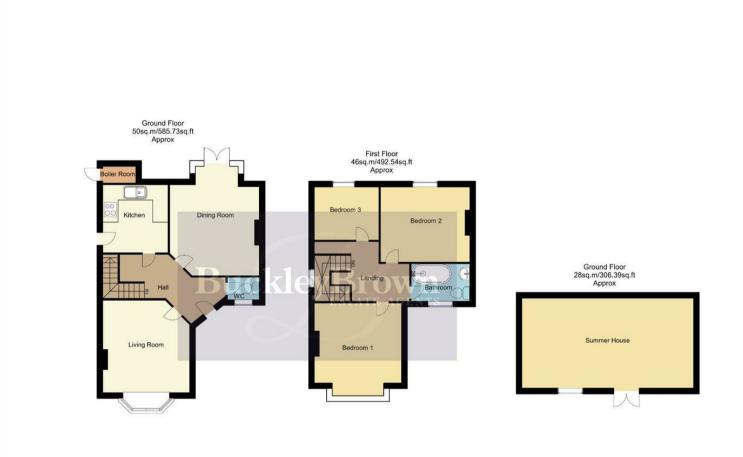

### **Entrance Hall**

With stairs rising to the first floor. Doors provide access into;

## Living Room 11'10" x 11'10"

There is a feature fireplace which provides a warm and cosy feel. With a bay window to the front elevation, and a central heating radiator.

### Dining Room 12'0" x 11'10"

With a box bay to the rear elevation, with French patio doors which provide access onto the rear garden, and a central heating radiator.

### Kitchen 8'11" x 8'10"

Fitted with an attractive range of highgloss wall and base units with sink and drainer set into work surface. Integrated appliances include an electric double oven, and a gas hob. There is space and plumbing for a washing machine, and further space for a dishwasher, fridge and freezer. With a window to the side elevation and a door which provides access outside for convenience.

### Boiler Room Accessed externally.

Downstairs WC 4'7" x 2'10" Fitted with a low level WC.

### Landing

Doors provide access into;

Bedroom One 11'11" x 11'10" With a bay window to the front elevation and a central heating radiator.

# Bedroom Two 11'11" x 10'1"

With a window to the rear elevation and a central heating radiator.

## Bedroom Three 8'9" x 7'3"

With a window to the rear elevation and a central heating radiator.

### Bathroom 8'7" x 4'10"

Fitted with a low level WC and hand wash basin set into vanity unit, and a panelled bath with shower over. With an opaque window to the front elevation and a central heating radiator.

## Summerhouse

The summerhouse offers a versatile and ample space, and is located on the rear garden. Currently being utilised as a gym/office space, it is fully insulated and

boarded, and features power and lighting. With a window to the front elevation, and French patio doors.

#### Outside

There is a lawned area and driveway to the front elevation, allowing for off-street parking. The rear garden is enclosed, featuring an impressive Summerhouse, with the rest being mainly laid to lawn.

Whilst every attempt has been made to ensure the accuracy of the floor plan contained here, no responsibility is taken for incorrect measurements of doors, windows, appliances and room or any error, omission or misstatement. Exterior and interior walls are drawn to scale based on interior measurements. Any figure given is for initial guidance only and should not be relied on as basis of valuation. These plans are for marketing purposes only and should be used as such by any prospective purchase. Specially no guarantee is should not be relied on as a basis of valuation. These plans are for marketing purposes only and should be used as such by any prospective purchase. Specifically no guarantee is given on the total square footage of the property if quoted on this plan.