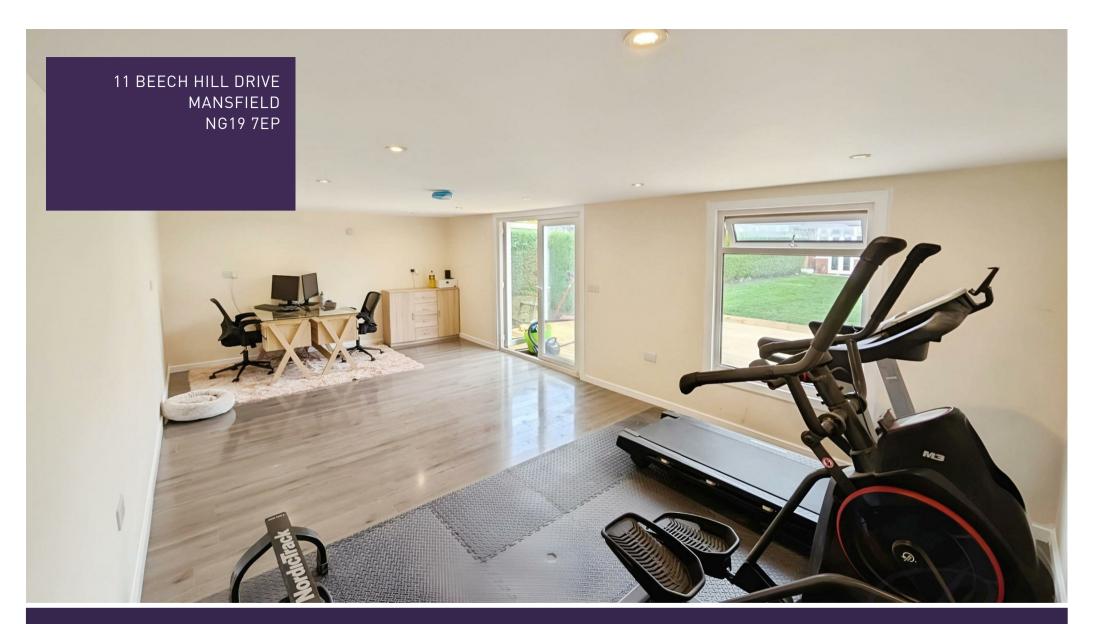

One of the unique features of this property is the summerhouse to the rear, a perfect spot for relaxation or a home office. The exterior is further enhanced by a driveway allowing parking, providing an added convenience for the residents.

## Summerhouse

The summerhouse offers a versatile and ample space, and is located on the rear garden. Currently being utilised as a gym/office space, it is fully insulated and

boarded, and features power and lighting. With a window to the front elevation, and French patio doors.