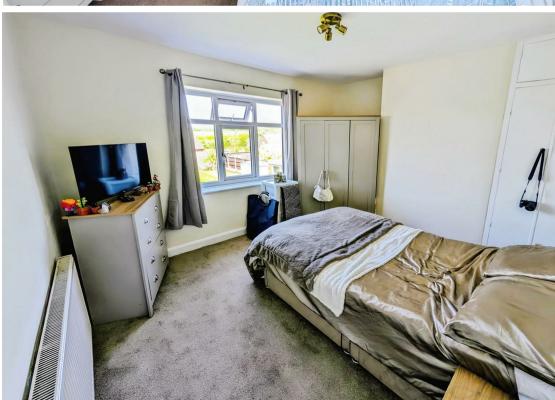

# Bedroom Two 11'11" x 10'1"

With a window to the rear elevation and a central heating radiator.