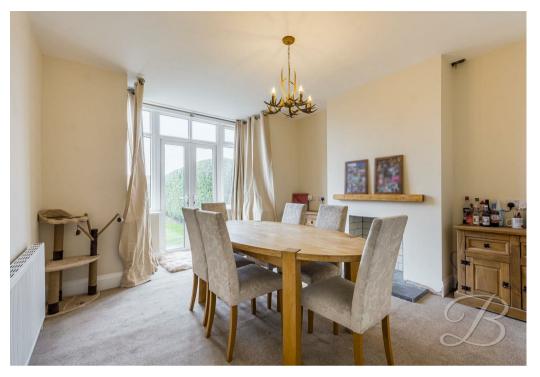

At the heart of the property, you will find two well-proportioned reception rooms. The first is a welcoming living room, complemented by a cosy fireplace and a characterful bay window to the front, creating a bright and inviting space. The second reception room is a dining room that has direct access to the garden, perfect for entertaining guests or family dinners.

### Dining Room 12'0" x 11'10"

With a box bay to the rear elevation, with French patio doors which provide access onto the rear garden, and a central heating radiator.