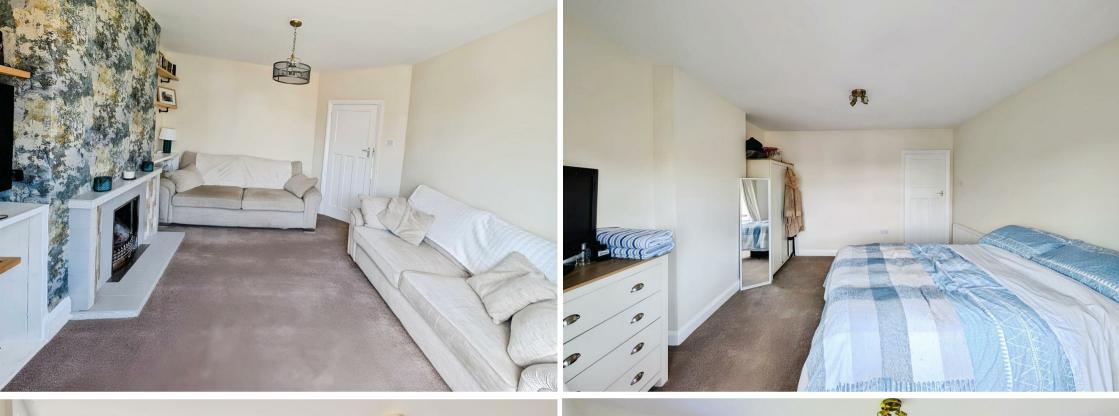

At the heart of the property, you will find two well-proportioned reception rooms. The first is a welcoming living room, complemented by a cosy fireplace and a characterful bay window to the front, creating a bright and inviting space. The second reception room is a dining room that has direct access to the garden, perfect for entertaining guests or family dinners.

## Living Room 11'10" x 11'10"

There is a feature fireplace which provides a warm and cosy feel. With a bay window to the front elevation, and a central heating radiator.

### Landing

Doors provide access into;

Bedroom One 11'11" x 11'10" With a bay window to the front elevation and a central heating radiator.