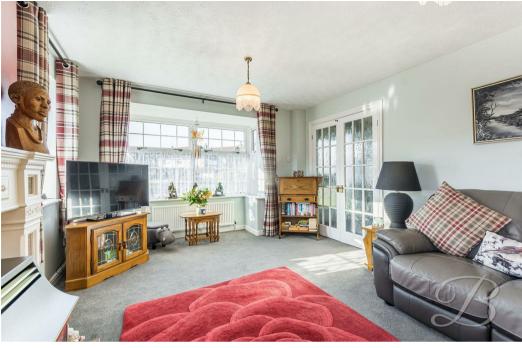

Living Room 16'9" x 11'7"
The living room is a cosy and inviting space

with carpeted flooring and a feature fireplace, which enhances its warmth and comfort. A bay window to the front elevation allows natural light to fill the room, creating a bright and airy atmosphere.