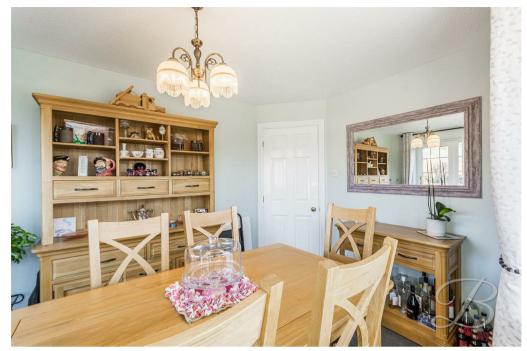

Dining Room 11'3" x 8'5"

The dining room offers a comfortable and inviting atmosphere with carpeted flooring and a large bay window to the front elevation. Double doors open to the surrounding garden, seamlessly blending

indoor and outdoor living, and providing a lovely view and easy access to the outdoor space. This room is perfect for meals, gatherings, and enjoying the surrounding scenery.

Kitchen 13'1" x 10'1"

The kitchen is well-equipped with a matching range of cabinetry and worktop surfaces, providing both functionality and style. It features an inset sink and drainer, along with an eye-level double oven for ease of use. The kitchen also includes a