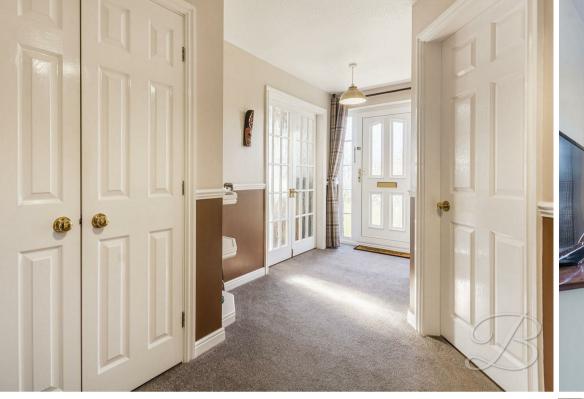

Call to book a viewing!!!

The entrance hall is a welcoming space featuring windows that offer natural light from the front elevation. It includes a built-in storage cupboard for added convenience. The floor is carpeted, adding warmth and comfort to the space. Surrounding doors give access to other rooms of the home, ensuring easy flow and connectivity between different areas.