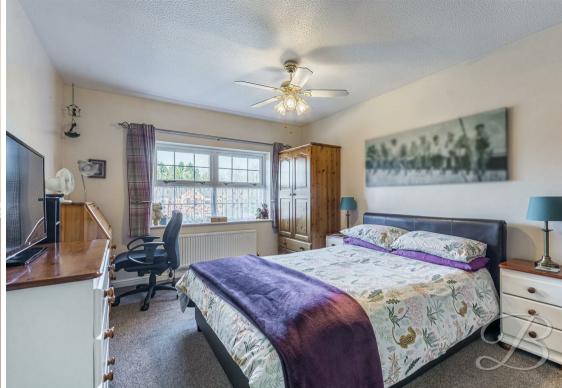

### Bedroom One 14'9" x 10'5"

With carpeted flooring, central heating radiator and window to side elevation. This room further benefits from a built in wardrobe and its own en-suite facility.