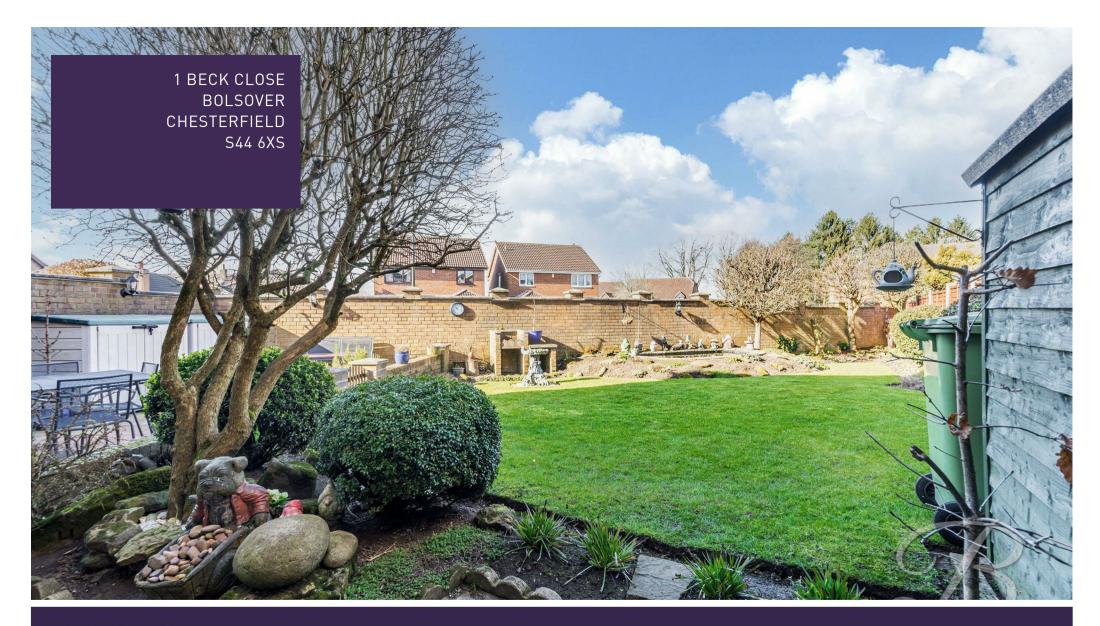

The exterior of the property boasts a convenient garage and driveway to the side, offering ample parking space. The property is beautifully surrounded by a well-maintained garden, featuring laid lawn and decorative shrubs that enhance its kerb appeal. A charming patio seating area provides the perfect spot for outdoor relaxation and entertaining, offering a peaceful retreat to enjoy the surrounding greenery.

#### Outside

The exterior of the property features a convenient driveway and garage to the side, providing ample parking space for two cars. The property is surrounded by well-maintained laid lawn and decorative shrubbery, enhancing its kerb appeal. Additionally, there is a charming patio

seating area, perfect for outdoor relaxation and entertaining.