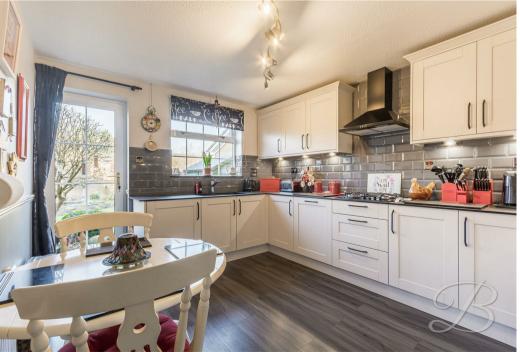

This charming property offers a well-designed ground floor, perfect for modern living. The spacious dining room features double doors that open onto the garden, providing a seamless transition between indoor and outdoor spaces, ideal for entertaining or enjoying meals with a view. The inviting living room boasts a feature fireplace and a bay window to the front elevation, creating a cosy atmosphere, this is a perfect space to relax and unwind. The fully-equipped kitchen is complete with a matching range of cabinetry and worktop surfaces, offering both style and functionality for all your cooking needs. Additionally, there is a convenient WC, adding to the practicality of the space.

indoor and outdoor living, and providing a lovely view and easy access to the outdoor space. This room is perfect for meals, gatherings, and enjoying the surrounding scenery.

Kitchen 13'1" x 10'1"

The kitchen is well-equipped with a matching range of cabinetry and worktop surfaces, providing both functionality and style. It features an inset sink and drainer, along with an eye-level double oven for ease of use. The kitchen also includes a

gas hob with a hood overhead, a large integrated dishwasher and integrated fridge. A window to the rear elevation allows natural light to brighten the space, while a door to the side elevation provides convenient access to the outside.