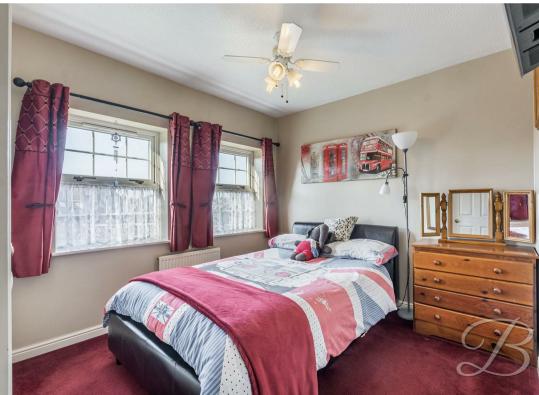

## Bedroom Two 11'8" x 8'9"

With carpeted flooring, central heating radiator and window to the front and side elevation. This room further benefits from a built in wardrobe.

## Bedroom Three 11'3" x 8'9"

With carpeted flooring, central heating radiator and window to front elevation.

This room further benefits from a built in wardrobe.