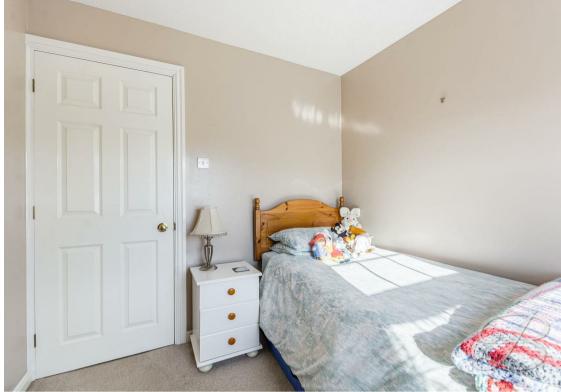

Heading upstairs, you will find four generously sized bedrooms, providing ample space for family living. The master bedroom offers a built-in wardrobe for convenient storage and its own en-suite facility for added privacy and comfort. Bedrooms two and three also benefit from built-in wardrobes, providing excellent storage solutions. The main bathroom is fitted with a three-piece suite, including a bath with an overhead shower.

# Bedroom Four 7'10" x 8'8" With carneted flooring, control by

With carpeted flooring, central heating radiator and window to side elevation.