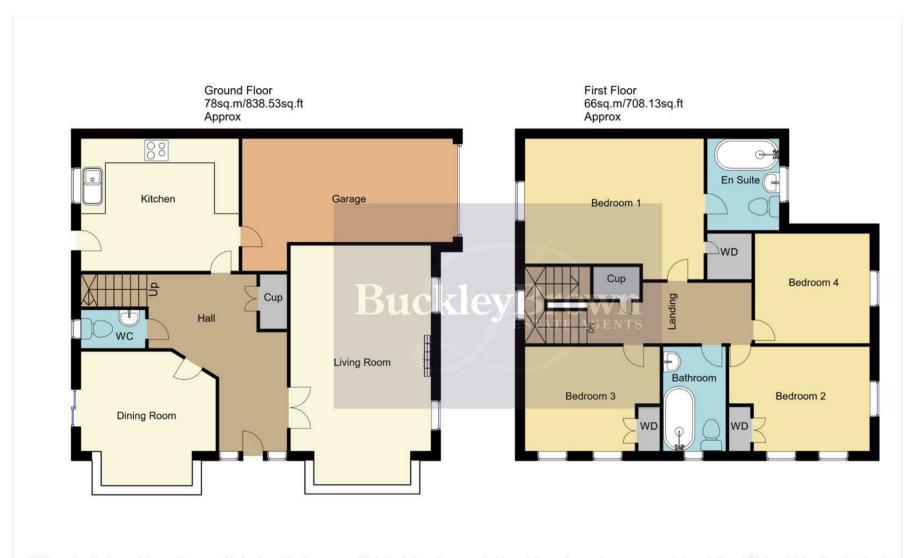

# Garage 17'3" x 8'2"

Accessible from inside the property and the front elevation. The garage provides further off-road parking or extra storage space.

Whilst every attempt has been made to ensure the accuracy of the floor plan contained here, no responsibility is taken for incorrect measurements of doors, windows, appliances and room or any error, omission or misstatement. Exterior and interior walls are drawn to scale based on interior measurements. Any figure given is for initial guidance only and should not be relied on as basis of valuation. These plans are for marketing purposes only and should be used as such by any prospective purchase. Specially no guarantee is should not be relied on as a basis of valuation. These plans are for marketing purposes only and should be used as such by any prospective purchase. Specifically no guarantee is given on the total square footage of the property if quoted on this plan.