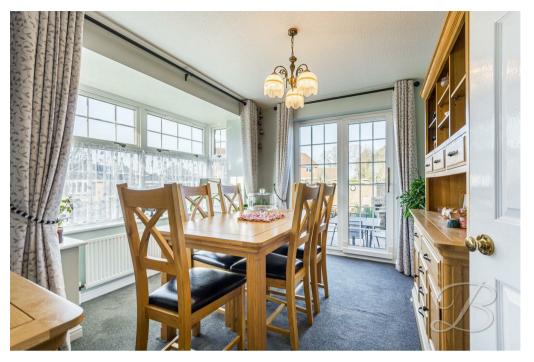

Dining Room 11'3" x 8'5"

The dining room offers a comfortable and inviting atmosphere with carpeted flooring and a large bay window to the front elevation. Double doors open to the surrounding garden, seamlessly blending

indoor and outdoor living, and providing a lovely view and easy access to the outdoor space. This room is perfect for meals, gatherings, and enjoying the surrounding scenery.

Kitchen 13'1" x 10'1"

The kitchen is well-equipped with a matching range of cabinetry and worktop surfaces, providing both functionality and style. It features an inset sink and drainer, along with an eye-level double oven for ease of use. The kitchen also includes a