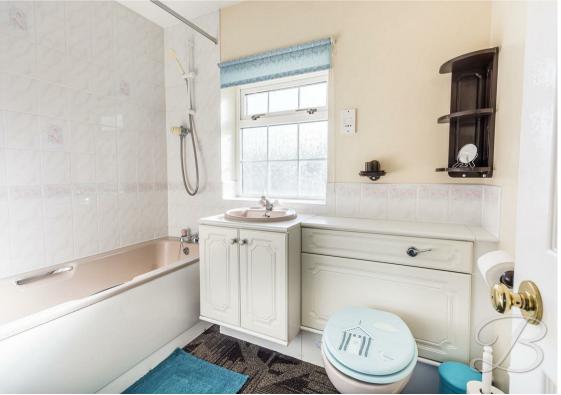

### Bathroom 8'9" x 5'2"

Complete with a three piece suite including a bath with an over head shower, low flush WC and hand wash basin.