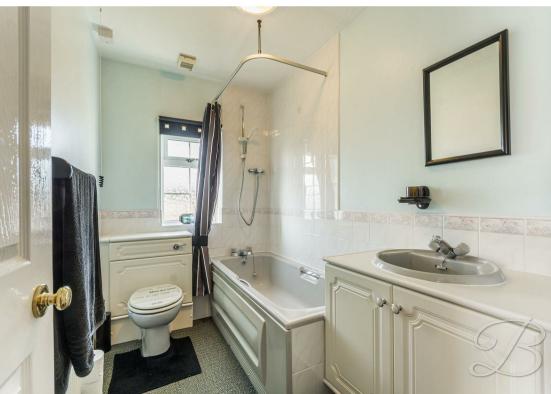

### Bathroom 8'9" x 5'2"

Complete with a three piece suite including a bath with an over head shower, low flush WC and hand wash basin.