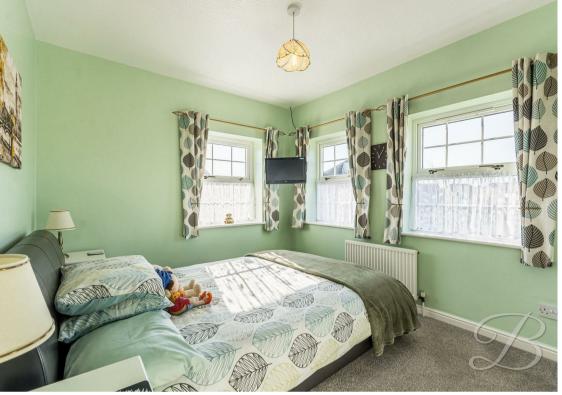

# Bedroom Four 7'10" x 8'8" With carneted flooring, control by

With carpeted flooring, central heating radiator and window to side elevation.