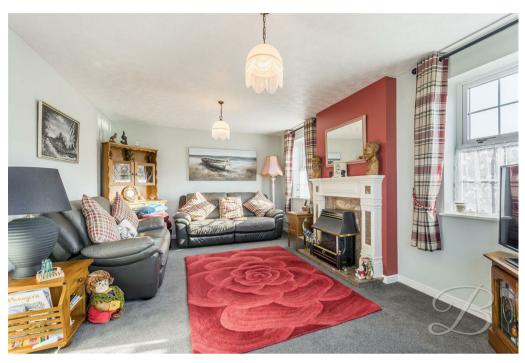

This charming property offers a well-designed ground floor, perfect for modern living. The spacious dining room features double doors that open onto the garden, providing a seamless transition between indoor and outdoor spaces, ideal for entertaining or enjoying meals with a view. The inviting living room boasts a feature fireplace and a bay window to the front elevation, creating a cosy atmosphere, this is a perfect space to relax and unwind. The fully-equipped kitchen is complete with a matching range of cabinetry and worktop surfaces, offering both style and functionality for all your cooking needs. Additionally, there is a convenient WC, adding to the practicality of the space.

Living Room 16'9" x 11'7"
The living room is a cosy and inviting space

with carpeted flooring and a feature fireplace, which enhances its warmth and comfort. A bay window to the front elevation allows natural light to fill the room, creating a bright and airy atmosphere.