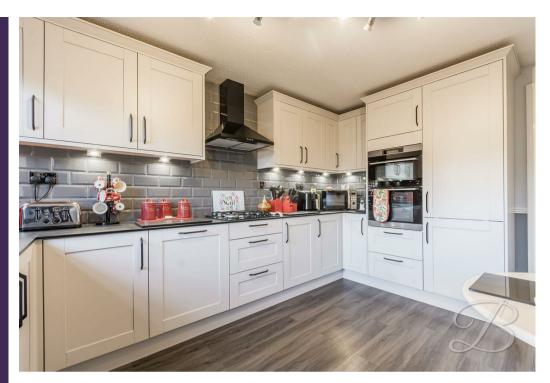

This charming property offers a well-designed ground floor, perfect for modern living. The spacious dining room features double doors that open onto the garden, providing a seamless transition between indoor and outdoor spaces, ideal for entertaining or enjoying meals with a view. The inviting living room boasts a feature fireplace and a bay window to the front elevation, creating a cosy atmosphere, this is a perfect space to relax and unwind. The fully-equipped kitchen is complete with a matching range of cabinetry and worktop surfaces, offering both style and functionality for all your cooking needs. Additionally, there is a convenient WC, adding to the practicality of the space.

indoor and outdoor living, and providing a lovely view and easy access to the outdoor space. This room is perfect for meals, gatherings, and enjoying the surrounding scenery.

Kitchen 13'1" x 10'1"

The kitchen is well-equipped with a matching range of cabinetry and worktop surfaces, providing both functionality and style. It features an inset sink and drainer, along with an eye-level double oven for ease of use. The kitchen also includes a

gas hob with a hood overhead, a large integrated dishwasher and integrated fridge. A window to the rear elevation allows natural light to brighten the space, while a door to the side elevation provides convenient access to the outside.