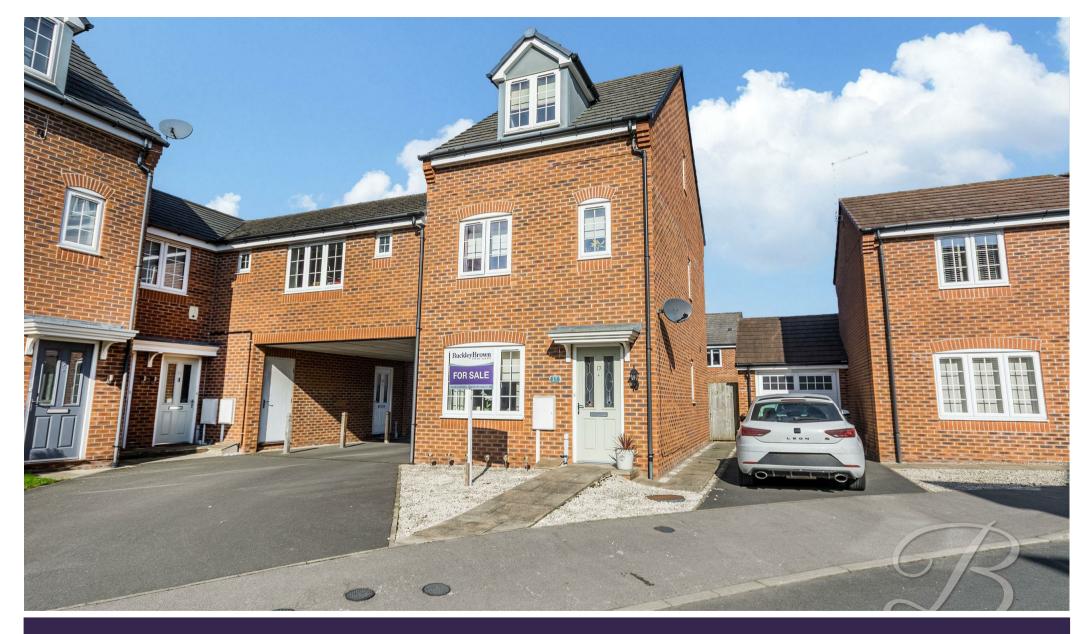

## Offers In The Region Of £190,000 Freehold

17 GOODWILL ROAD I OLLERTON I NEWARK I NG22 9WL

MUST BE VIEWED TO BE FULLY APPRECIATED!!!.. This impressive family home offers a perfect blend of modern living and comfort, boasting a contemporary design spread over three spacious stories, making it an choice for couples, families, and first time buyers alike.

The landscaped rear garden is a true highlight, offering a serene outdoor space for children to play or for adults to unwind after a long day. Featuring an Indian slate patio area with the rest being mainly laid to lawn with artificial turf. With two dedicated parking spaces, convenience is assured for you and your quests.

En Suite 4'1" x 8'2"

Three piece suite with a hand wash basin, low flush WC and a shower. Fitted with a velux window.

Outside

Outside there is allocated parking, allowing space for two cars. The rear garden has been tastefully landscaped, featuring an Indian slate patio area with the rest being mainly laid to lawn with artificial turf.