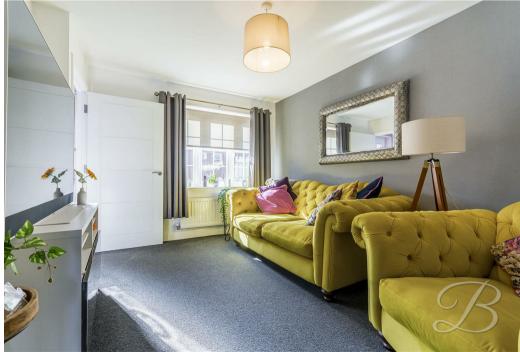

Upon entering you are welcomed into the entrance hall, just off from here you will find a bright and airy reception room, perfect for relaxation or entertaining guests. The heart of the home is the well-appointed kitchen, which provides an inviting space for family meals and gatherings. The kitchen is designed with functionality in mind, ensuring that cooking and dining experiences are both enjoyable and efficient. There is also a useful WC to the ground floor for added convenience.

Porch With access to:

Living Room 10'2" x 13'9"

Spacious room with a window to the front elevation.

Kitchen 10'2" x 13'6"

Fitted with neutral wall and base cabinetry, inset sink and drainer and integrated appliances. Ample dining space and access to a downstairs WC. Window and patio doors to the rear elevation.