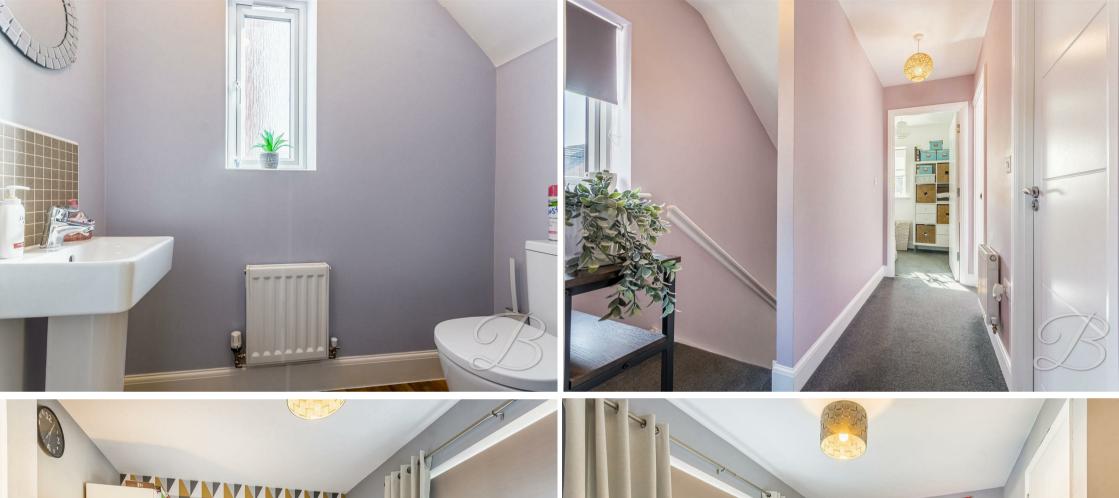

WC 3'1" x 5'2"

Fitted with a low flush WC, hand wash basin and a window to the side elevation.

Landing
With further access to;

Bedroom Two 7'1" x 13'7"

Carpeted flooring, central heating radiator and a window to the rear elevation.

Inner Landing Lobby

Ample storage space and access to the second floor.

Bedroom One 9'8" x 16'7"

Carpeted flooring, central heating radiator and an en suite. Dual aspect windows to the front and side elevations.