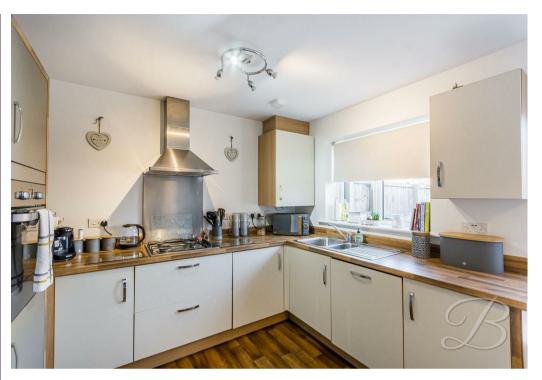

Upon entering you are welcomed into the entrance hall, just off from here you will find a bright and airy reception room, perfect for relaxation or entertaining guests. The heart of the home is the well-appointed kitchen, which provides an inviting space for family meals and gatherings. The kitchen is designed with functionality in mind, ensuring that cooking and dining experiences are both enjoyable and efficient. There is also a useful WC to the ground floor for added convenience.

Porch With access to:

Living Room 10'2" x 13'9"

Spacious room with a window to the front elevation.

Kitchen 10'2" x 13'6"

Fitted with neutral wall and base cabinetry, inset sink and drainer and integrated appliances. Ample dining space and access to a downstairs WC. Window and patio doors to the rear elevation.