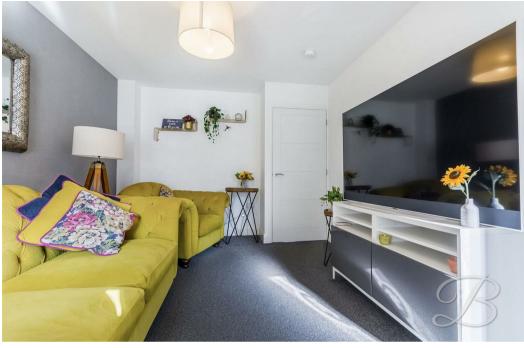

Upon entering you are welcomed into the entrance hall, just off from here you will find a bright and airy reception room, perfect for relaxation or entertaining guests. The heart of the home is the well-appointed kitchen, which provides an inviting space for family meals and gatherings. The kitchen is designed with functionality in mind, ensuring that cooking and dining experiences are both enjoyable and efficient. There is also a useful WC to the ground floor for added convenience.

Porch With access to:

Living Room 10'2" x 13'9"

Spacious room with a window to the front elevation.

Kitchen 10'2" x 13'6"

Fitted with neutral wall and base cabinetry, inset sink and drainer and integrated appliances. Ample dining space and access to a downstairs WC. Window and patio doors to the rear elevation.