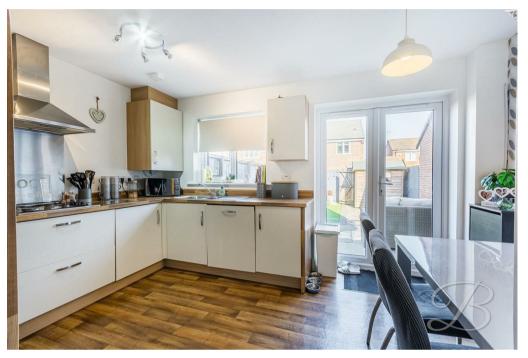

Upon entering you are welcomed into the entrance hall, just off from here you will find a bright and airy reception room, perfect for relaxation or entertaining guests. The heart of the home is the well-appointed kitchen, which provides an inviting space for family meals and gatherings. The kitchen is designed with functionality in mind, ensuring that cooking and dining experiences are both enjoyable and efficient. There is also a useful WC to the ground floor for added convenience.

Porch With access to:

Living Room 10'2" x 13'9"

Spacious room with a window to the front elevation.

Kitchen 10'2" x 13'6"

Fitted with neutral wall and base cabinetry, inset sink and drainer and integrated appliances. Ample dining space and access to a downstairs WC. Window and patio doors to the rear elevation.