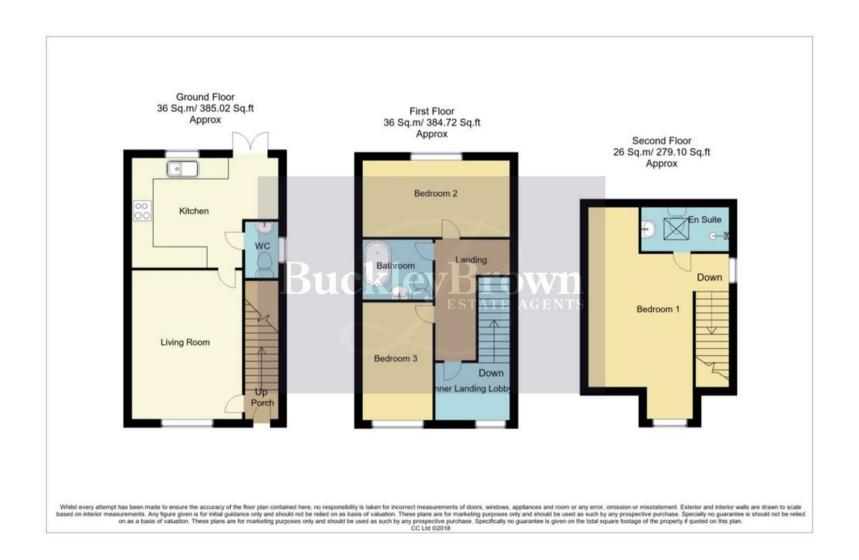

Porch With access to:

Living Room 10'2" x 13'9"

Spacious room with a window to the front elevation.

Kitchen 10'2" x 13'6"

Fitted with neutral wall and base cabinetry, inset sink and drainer and integrated appliances. Ample dining space and access to a downstairs WC. Window and patio doors to the rear elevation.

WC 3'1" x 5'2"

Fitted with a low flush WC, hand wash basin and a window to the side elevation.

Landing
With further access to;

Bedroom Two 7'1" x 13'7"

Carpeted flooring, central heating radiator and a window to the rear elevation.

Bedroom Three 6'5" x 10'11"

Carpeted flooring, central heating radiator and a window to the front elevation.

Bathroom 5'6" x 6'5"

Three piece suite comprising of a hand wash basin, low flush WC and a bath.

Inner Landing Lobby

Ample storage space and access to the second floor.

Bedroom One 9'8" x 16'7"

Carpeted flooring, central heating radiator and an en suite. Dual aspect windows to the front and side elevations.

En Suite 4'1" x 8'2"

Three piece suite with a hand wash basin, low flush WC and a shower. Fitted with a velux window.

Outside

Outside there is allocated parking, allowing space for two cars. The rear garden has been tastefully landscaped, featuring an Indian slate patio area with the rest being mainly laid to lawn with artificial turf.