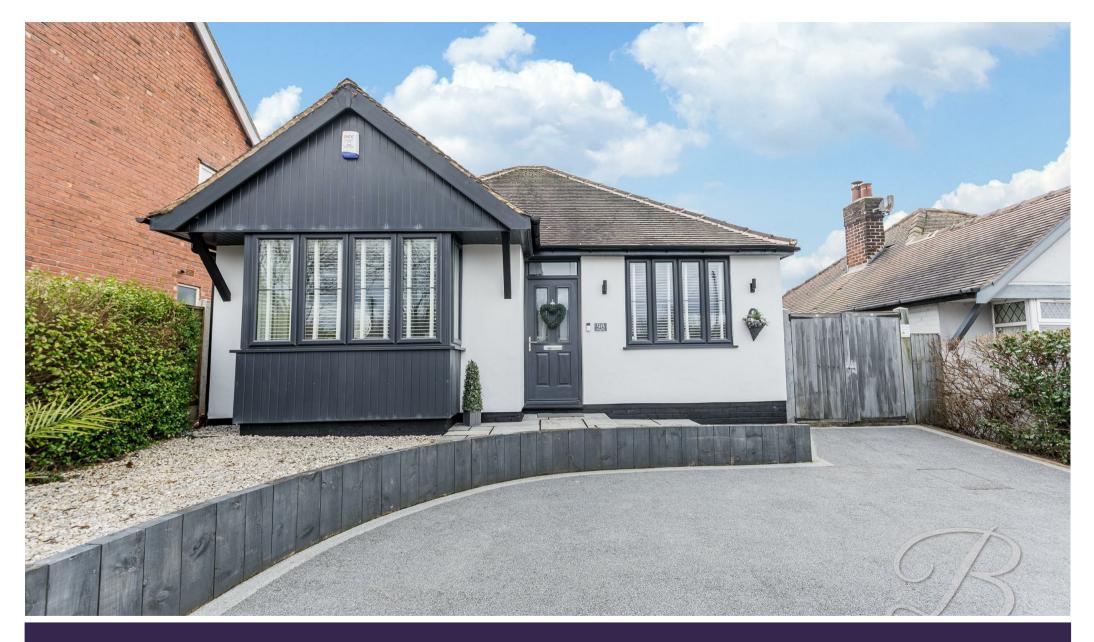

# Offers Over £360,000 Freehold

98 SOUTHWELL ROAD WEST I I MANSFIELD I NG18 4EY

\*\* NO UPWARD CHAIN \*\*Modern Living at its Best!..We are thrilled to present this stunning bungalow, beautifully decorated to an impeccable standard, and a true testament to the current owners' attention to detail. Located in the highly sought-after Berry Hill area of Mansfield, this property offers the perfect blend of convenience and comfort, with close proximity to schools, shops, and excellent transport links. Let's take a closer look inside...

To the front of the property, you'll find a spacious resin driveway that provides offstreet parking for multiple vehicles. The rear garden is south facing offering sun all day making this a peaceful retreat, featuring a large patio area with steps leading to an astro-turf lawn. It's the perfect outdoor space to enjoy during the warmer months.

### Outside

Spacious private driveway to the front of the property providing convenient off street parking for multiple vehicles with a raised decorative gravel area. To the rear of the property there is a stunning landscaped garden have a dedicated patio seating area and boast steps leading up to a large astroturfed lawn providing low maintenance living. This garden is a real retreat and will be enjoyed in the warmer months entertaining family and friends!