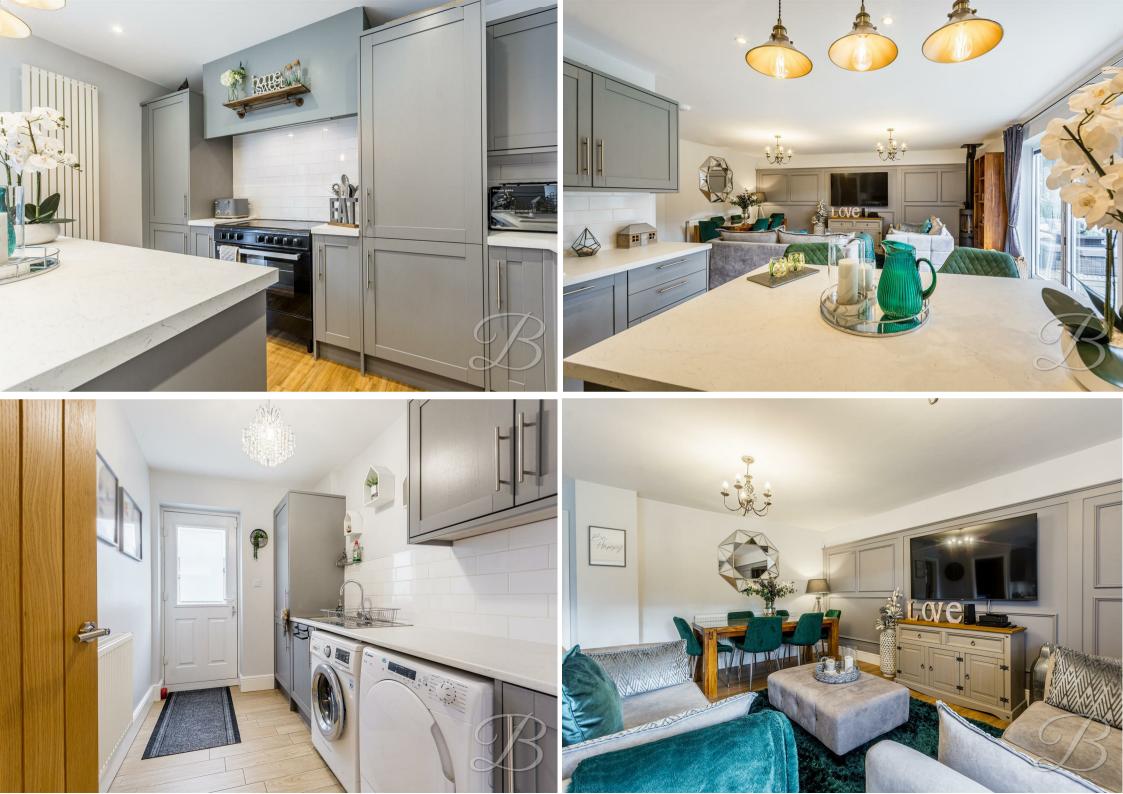

The kitchen features modern shaker-style cabinetry and a central island with a charming breakfast bar. A convenient utility room is located just off the kitchen. The living area is enhanced by a cozy log burner, creating a warm, inviting atmosphere, while bi-fold doors allow natural light to flood the room and offer easy access to the garden.

# Kitchen/Living/Dining Room 19'0" x 24'7"

The open-plan living, kitchen, and dining area blends a modern design with comfort. The living room features a sectional sofa area besides a sleek black log burner creating a warm and cosy atmosphere. The kitchen is complete with shaker style cabinetry, essential appliances and a feature island. Fitted with an integrated dishwasher and range cooker. Complemented by bi folding doors opening to the rear garden. Access to a convenient utility.

## Utility 6'2" x 9'10" With fitted cabinets, ample worktop space, inset sink and drainer and an external door to the side elevation. Further space and

plumbing for a washing machine and tumble dryer.

Bedroom One 13'1" x 12'0" Carpeted flooring, central heating radiator, and a window to the side elevation.