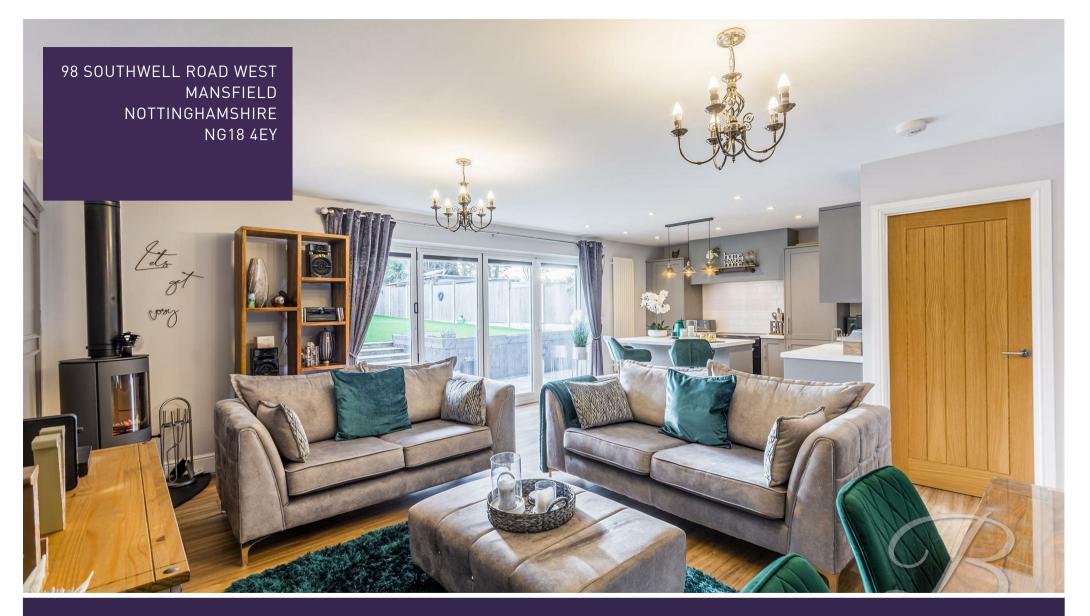

As you enter the home, you'll immediately appreciate the spacious and thoughtfully designed layout. Straight ahead, you'll find the heart of the home—an expansive open-plan living area combining a stylish kitchen with a spacious living/dining space. This area is perfect for entertaining guests and spending quality time with loved ones.

The kitchen features modern shaker-style cabinetry and a central island with a charming breakfast bar. A convenient utility room is located just off the kitchen. The living area is enhanced by a cozy log burner, creating a warm, inviting atmosphere, while bi-fold doors allow natural light to flood the room and offer easy access to the garden.