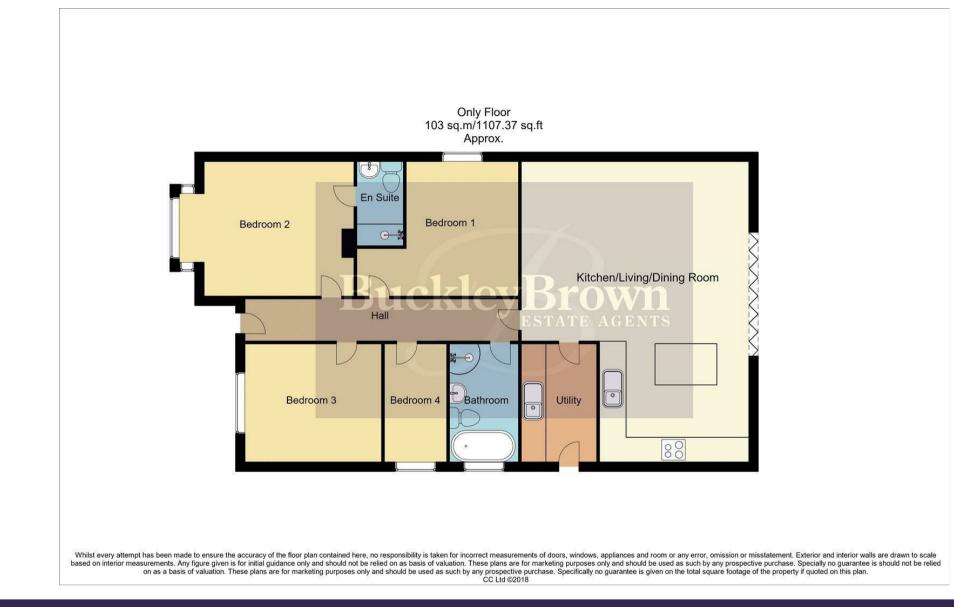

Moving further you will find four bedrooms bedrooms, one of which boasts a lovely bay window and its own en-suite facilities. The family bathroom is equipped with a luxurious four-piece suite, including both a bath and a separate shower cubicle.

#### Hall

Extensive entrance hallway giving access into;

## Utility 6'2" x 9'10" With fitted cabinets, ample worktop space, inset sink and drainer and an external door to the side elevation. Further space and

plumbing for a washing machine and tumble dryer.

Bedroom One 13'1" x 12'0" Carpeted flooring, central heating radiator, and a window to the side elevation.

Bedroom Two 12'4" x 12'0" Carpeted flooring, central heating radiator, box window and access to an en suite.

En Suite 3'11" x 5'10" Three piece suite comprising of a hand wash basin, low flush WC and a shower.

Bedroom Three 11'4" x 9'10" Carpeted flooring, central heating radiator and a window to the front elevation.

Bedroom Four 5'2" x 9'10" Carpeted flooring, central heating radiator and a window to the side elevation.

#### Bathroom 5'8" x 9'10"

Four piece suite comprising of a hand wash basin, low flush WC, bath and a separate shower. Window to the side elevation.