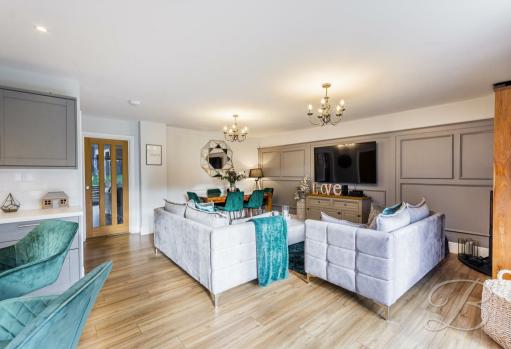

As you enter the home, you'll immediately appreciate the spacious and thoughtfully designed layout. Straight ahead, you'll find the heart of the home—an expansive open-plan living area combining a stylish kitchen with a spacious living/dining space. This area is perfect for entertaining guests and spending quality time with loved ones.

The kitchen features modern shaker-style cabinetry and a central island with a charming breakfast bar. A convenient utility room is located just off the kitchen. The living area is enhanced by a cozy log burner, creating a warm, inviting atmosphere, while bi-fold doors allow natural light to flood the room and offer easy access to the garden.

# Kitchen/Living/Dining Room 19'0" x 24'7"

The open-plan living, kitchen, and dining area blends a modern design with comfort. The living room features a sectional sofa area besides a sleek black log burner creating a warm and cosy atmosphere. The kitchen is complete with shaker style cabinetry, essential appliances and a feature island. Fitted with an integrated dishwasher and range cooker. Complemented by bi folding doors opening to the rear garden. Access to a convenient utility.