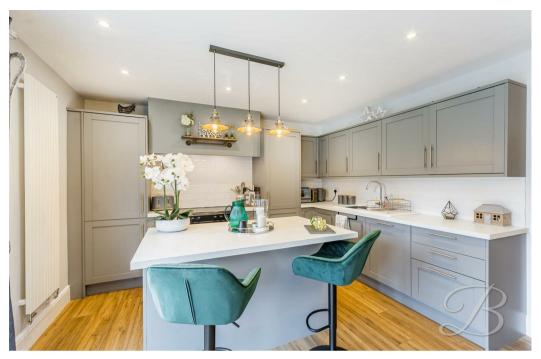

The kitchen features modern shaker-style cabinetry and a central island with a charming breakfast bar. A convenient utility room is located just off the kitchen. The living area is enhanced by a cozy log burner, creating a warm, inviting atmosphere, while bi-fold doors allow natural light to flood the room and offer easy access to the garden.

# Kitchen/Living/Dining Room 19'0" x 24'7"

The open-plan living, kitchen, and dining area blends a modern design with comfort. The living room features a sectional sofa area besides a sleek black log burner creating a warm and cosy atmosphere. The kitchen is complete with shaker style cabinetry, essential appliances and a feature island. Fitted with an integrated dishwasher and range cooker. Complemented by bi folding doors opening to the rear garden. Access to a convenient utility.