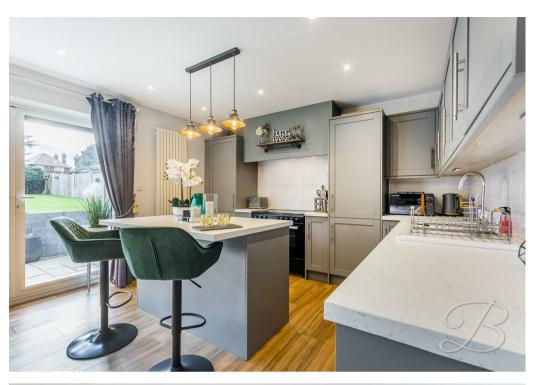

As you enter the home, you'll immediately appreciate the spacious and thoughtfully designed layout. Straight ahead, you'll find the heart of the home—an expansive open-plan living area combining a stylish kitchen with a spacious living/dining space. This area is perfect for entertaining guests and spending quality time with loved ones.

The kitchen features modern shaker-style cabinetry and a central island with a charming breakfast bar. A convenient utility room is located just off the kitchen. The living area is enhanced by a cozy log burner, creating a warm, inviting atmosphere, while bi-fold doors allow natural light to flood the room and offer easy access to the garden.

# Kitchen/Living/Dining Room 19'0" x 24'7"

The open-plan living, kitchen, and dining area blends a modern design with comfort. The living room features a sectional sofa area besides a sleek black log burner creating a warm and cosy atmosphere. The kitchen is complete with shaker style cabinetry, essential appliances and a feature island. Fitted with an integrated dishwasher and range cooker. Complemented by bi folding doors opening to the rear garden. Access to a convenient utility.